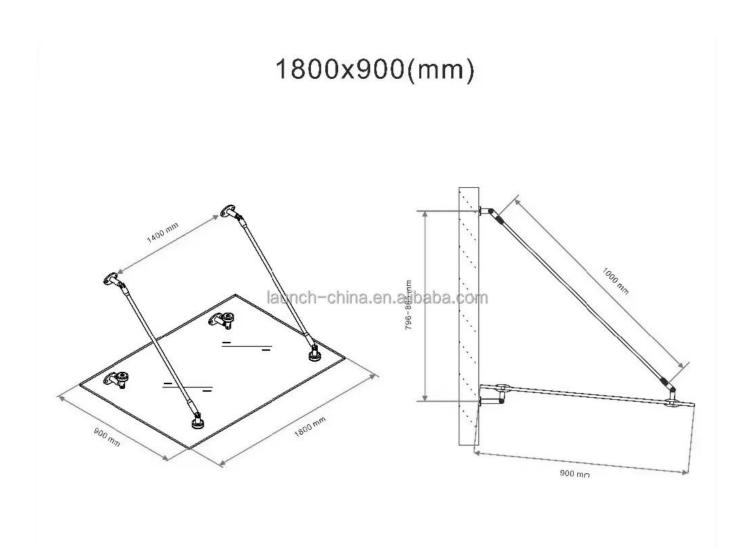

## Specification

Product Name

Reinforced Stainless Steel Canopy Connector Fittings Model

Residue Calculus Connector Fittings Model

Design Solution Glass Canopy

Model LCH-GC180

Glass Laminated Clear Tempered Glass 12.76mm, or as required

**Glass Support Fittings** Stainless Steel 304/316 **Canopy Size** 900\* 1200-1600mm

**Application** Door , patio , balcony ,Shops , Houses etc.

**Finish** Mirror / Satin / Custom Color

Wall to Glass Bracket (2PCS) Front Glass Bracket (2PCS)