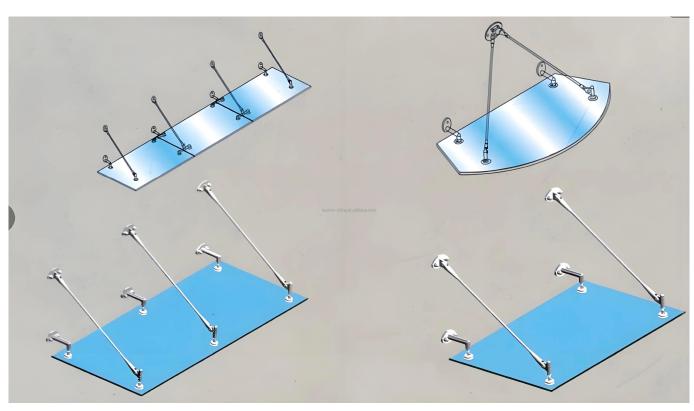

**Glass Support Fittings** Stainless Steel 304/316 **Canopy Size** 900\* 1200-1600mm

**Application** Door , patio , balcony ,Shops , Houses etc.

**Finish** Mirror / Satin / Custom Color

Wall to Glass Bracket (2PCS) Front Glass Bracket (2PCS)

**Glass Support Hardwares** 

with Tool

Rear Cantilever Wall Bracket (2PCS) Rod (Φ10mm,L=750mm;solid) (2PCS)

launch-china.en.alibaba.com

DIFFERENT CUSTOMIZED MODELS OF GLASS CANOPIES, Reinforced Stainless Steel Canopy Connector Fittings Model Design Solution Glass Canopy -