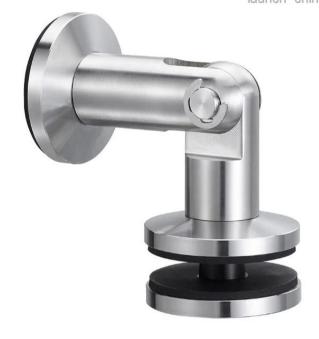

**Glass Support Fittings** Stainless Steel 304/316 **Canopy Size** 900\* 1200-1600mm

**Application** Door , patio , balcony ,Shops , Houses etc.

**Finish** Mirror / Satin / Custom Color

Wall to Glass Bracket (2PCS) Front Glass Bracket (2PCS)

**Glass Support Hardwares** 

with Tool

Rear Cantilever Wall Bracket (2PCS) Rod (Φ10mm,L=750mm;solid) (2PCS)

launch-china.en.alibaba.com

DIFFERENT CUSTOMIZED MODELS OF GLASS CANOPIES, Reinforced Stainless Steel Canopy Connector Fittings Model Design Solution Glass Canopy -