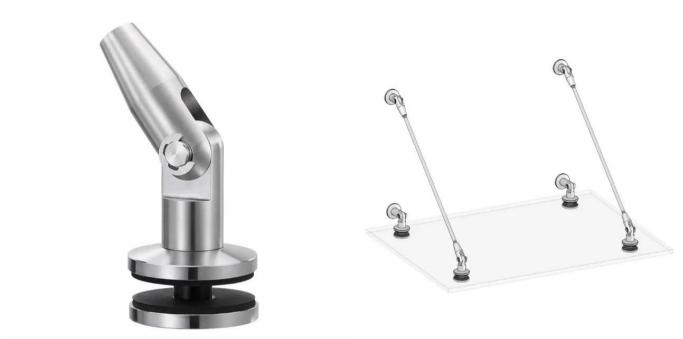

**Glass Support Fittings** Stainless Steel 304/316 **Canopy Size** 900\* 1200-1600mm

**Application** Door , patio , balcony ,Shops , Houses etc.

**Finish** Mirror / Satin / Custom Color

Wall to Glass Bracket (2PCS) Front Glass Bracket (2PCS)

**Glass Support Hardwares** 

with Tool

Rear Cantilever Wall Bracket (2PCS) Rod (Φ10mm,L=750mm;solid) (2PCS)

launch-china.en.alibaba.com

DIFFERENT CUSTOMIZED MODELS OF GLASS CANOPIES, Reinforced Stainless Steel Canopy Connector Fittings Model Design Solution Glass Canopy -