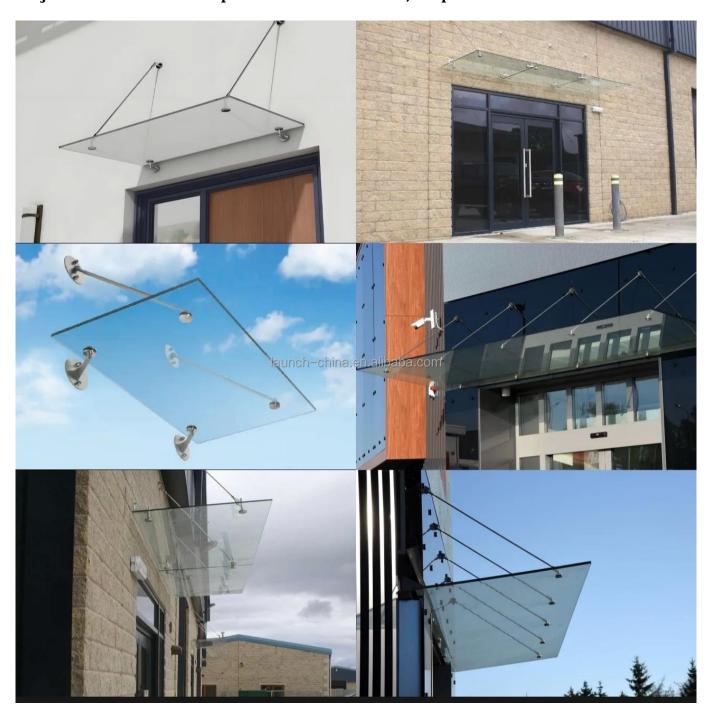

tainless Steel Canopy Connector Fittings Model

Residue Calculus Connector Fittings Model

Design Solution Glass Canopy

Model LCH-GC180

Glass Laminated Clear Tempered Glass 12.76mm, or as required

**Glass Support Fittings** Stainless Steel 304/316 **Canopy Size** 900\* 1200-1600mm

**Application** Door , patio , balcony ,Shops , Houses etc.

**Finish** Mirror / Satin / Custom Color

Wall to Glass Bracket (2PCS) Front Glass Bracket (2PCS)

**Glass Support Hardwares** 

with Tool

Rear Cantilever Wall Bracket (2PCS) Rod (Φ10mm,L=750mm;solid) (2PCS)



launch-china.en.alibaba.com







DIFFERENT CUSTOMIZED MODELS OF GLASS CANOPIES, Reinforced Stainless Steel Canopy Connector Fittings Model Design Solution Glass Canopy -



Project Cases of Glass Canopies installed for houses, shops etc.



## Packing Details for Stainless steel Glass Canopy sets -

- 1)5 layers corrugated board carton with marks printed.
- 2)Glass packed in PVC bag and covered with foam.
- 3)Carton bound with 4-6 plastic belts