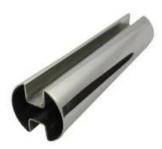

#### SS316 \$50.8mm handrail tube

one channel handrail tube

2 channel 90° handrail tube

2 channel 180° handrail tube

accessories for \$50.8mm tube