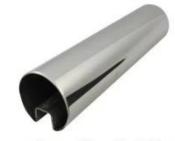

red glass
- --Square handrail tube size: 25x21mm, groove 14x14mm, 5.8 meter per length or as per your requirement, tube thickness 1.2mm
- --Round handrail cap size:  $\phi$ 25.4mm,groove 14x14mm, 5.8 meter per length or as per your requirement, tube thickness 1.2mm
- --Insert plastic channel:2.9m per length
- --For both commerical and modern house home design
- --For both wholesale and retail (We are factory)
- --Application:indoor and outdoor use for balcony,deck,staircase,swimming pool fence...
- --Sample: always available

## A set of square handrail cap and accessories



## A set of round handrail cap and accessories



### <u>Details</u>









Adjustable <u>horizontal</u> and <u>vertical</u> connectors





Other size handrail tube is available

#### SS316 \$50.8mm handrail tube



one channel handrail tube



2 channel 90° handrail tube



2 channel 180° handrail tube



accessories for \$50.8mm tube

## **Project photos**

Handrail tube and  $\underline{\text{spigot}}$  design for deck glass railing



Handrail tube and glass standoff design for balcony stainless steel railing



## Packaging & Delivery

- --packaging: plastic bag →cardboard sleeve→plastic sleeve →metal frame
- --Regual lead time: 10-15 days if goods are in stock, 20-30 days if goods are not in stock. It depends on quantity.
- --Shipping time: 15-20 days by sea.

Inner packaging



Cardboard sleeve



Metal frame (100 pieces into one metal frame)





Need a quote or any questions, please leave a message. Or contact me as below info. will get back to you ASAP!

For any urgent enquiry, please get