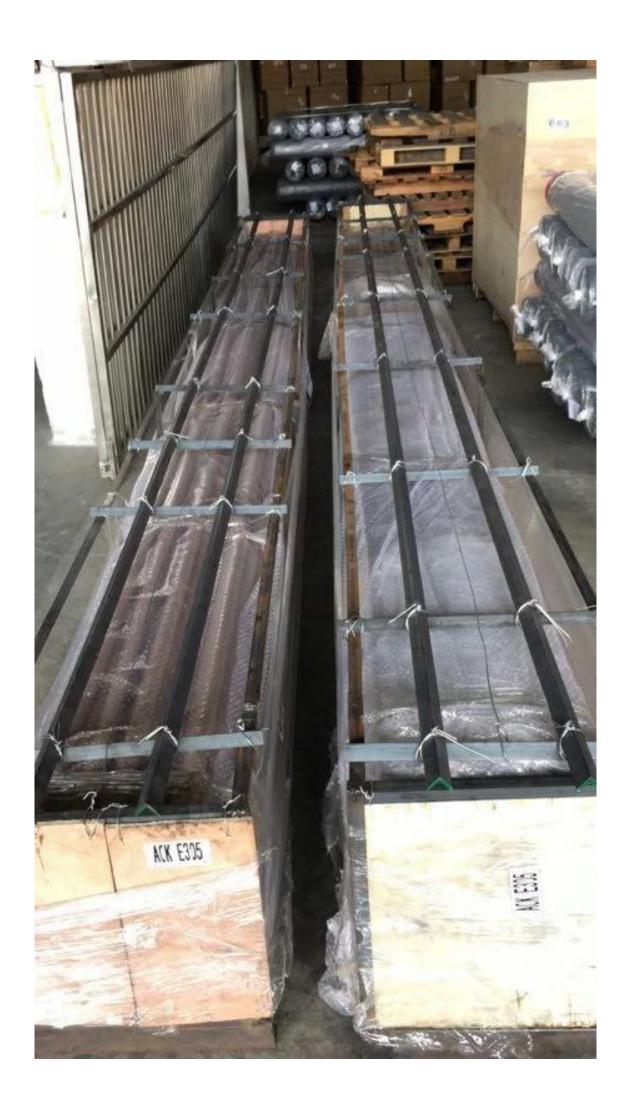

## Packaging & Delivery

- --packaging: plastic bag →cardboard sleeve→plastic sleeve →metal frame
- --Regual lead time: 10-15 days if goods are in stock, 20-30 days if goods are not in stock. It depends on quantity.
- --Shipping time: 15-20 days by sea.

Inner packaging

Cardboard sleeve

Metal frame (100 pieces into one metal frame)

Need a quote or any questions, please leave a message. Or contact me as below info. will get back to you ASAP!

For any urgent enquiry, please get in touch on wechat: 973219879 or what's up: +86-13530506265 .