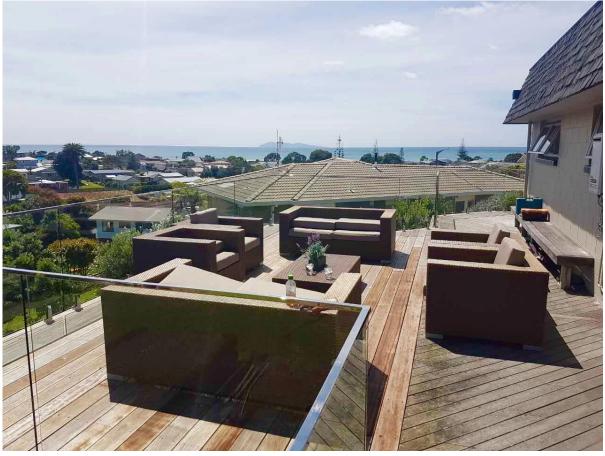

## **Project photos**

Handrail tube and  $\underline{\text{spigot}}$  design for deck glass railing

Handrail tube and glass standoff design for balcony stainless steel railing