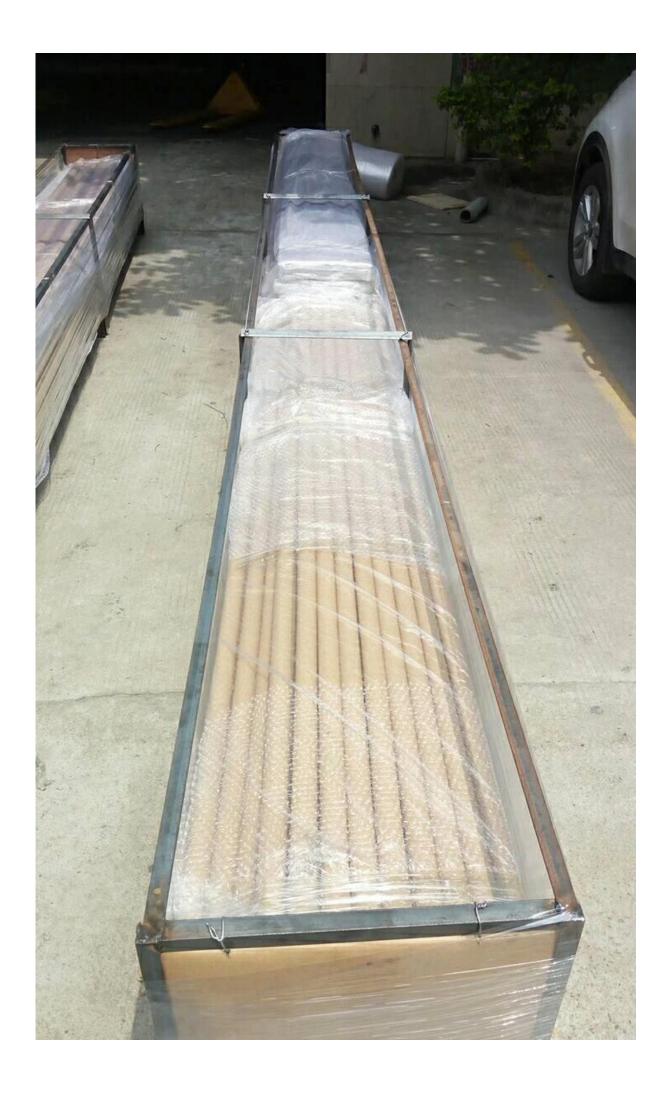

## Packaging & Delivery

- --packaging: plastic bag →cardboard sleeve→plastic sleeve →metal frame
- --Regual lead time: 10-15 days if goods are in stock, 20-30 days if goods are not in stock. It depends on quantity.
- --Shipping time: 15-20 days by sea.

Inner packaging

Cardboard sleeve

Metal frame (100 pieces into one metal frame)

Need a quote or any questions, please leave a message. Or contact me as below info. will get back to you ASAP!

For any urgent enquiry, please get in touch on wechat: 973219879 or what's up: +86-13530506265 .