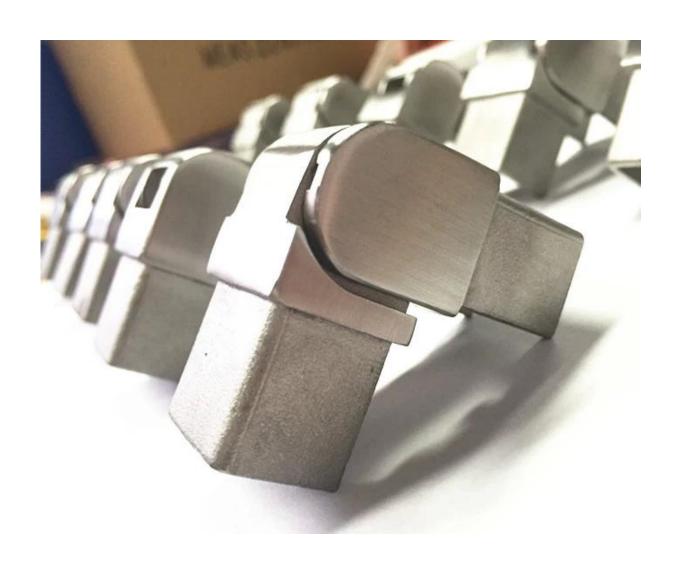

### <u>Details</u>

Adjustable <u>horizontal</u> and <u>vertical</u> connectors

Other size handrail tube is available