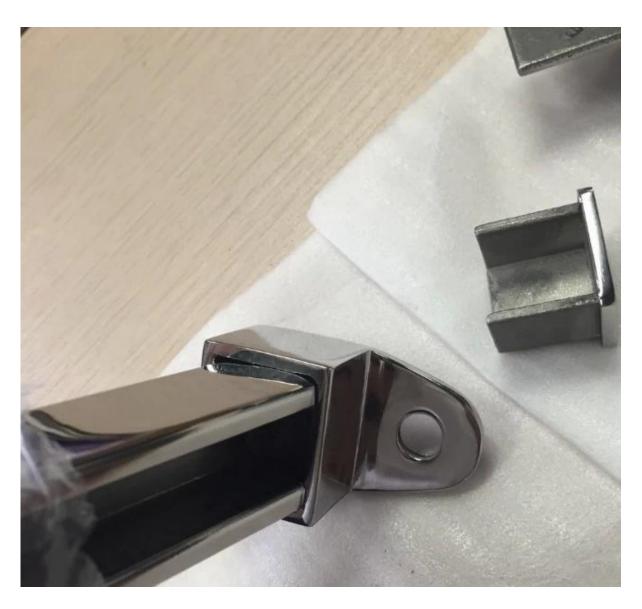

## A set of square handrail cap and accessories

## A set of round handrail cap and accessories