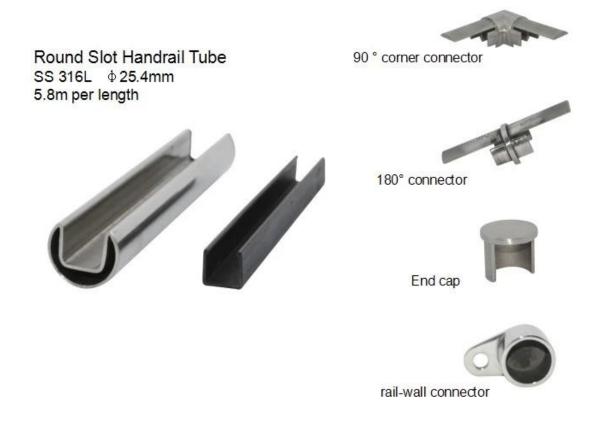

## A set of round handrail cap and accessories

#### **Description**

- -- Material: stainless steel 316L
- --Finish: 8K polished /brushed
- --For 10-12mm tempered glass
- --Square handrail tube size: 25x21mm, groove 14x14mm, 5.8 meter per length or as per your requirement, tube thickness 1.2mm
- --Round handrail cap size:  $\phi$ 25.4mm,groove 14x14mm, 5.8 meter per length or as per your requirement, tube thickness 1.2mm
- --Insert plastic channel:2.9m per length
- --For both commerical and modern house home design
- --For both wholesale and retail (We are factory)
- --Application:indoor and outdoor use for balcony,deck,staircase,swimming pool fence...
- --Sample: always available

### <u>Details</u>

Adjustable <u>horizontal</u> and <u>vertical</u> connectors

Other size handrail tube is available