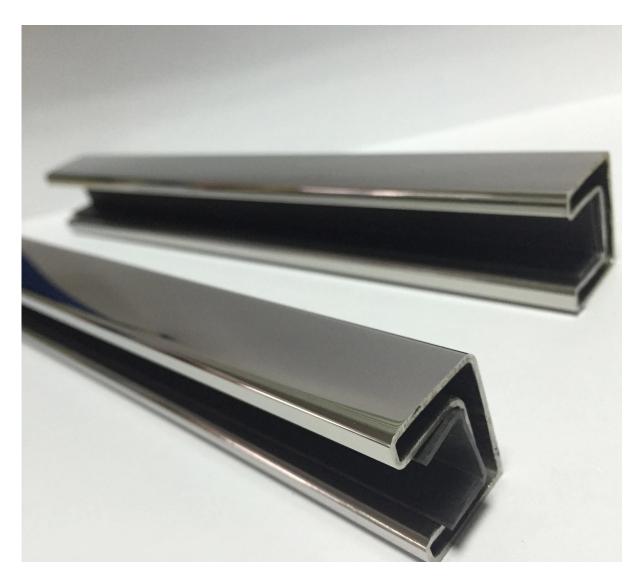

#### **Description**

- -- Material: stainless steel 316L
- --Finish: 8K polished /brushed
- --For 10-12mm tempered glass
- --Square handrail tube size: 25x21mm, groove 14x14mm, 5.8 meter per length or as per your requirement, tube thickness 1.2mm
- --Round handrail cap size:  $\phi$ 25.4mm,groove 14x14mm, 5.8 meter per length or as per your requirement, tube thickness 1.2mm
- --Insert plastic channel:2.9m per length
- --For both commerical and modern house home design
- --For both wholesale and retail (We are factory)
- --Application:indoor and outdoor use for balcony,deck,staircase,swimming pool fence...
- --Sample: always available