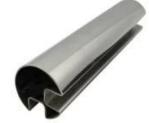

tube size: 25x21mm, groove 14x14mm, 5.8 meter per length or as per your requirement, tube thickness 1.2mm
- --Round handrail cap size:  $\phi$ 25.4mm,groove 14x14mm, 5.8 meter per length or as per your requirement, tube thickness 1.2mm
- --Insert plastic channel:2.9m per length
- --For both commerical and modern house home design
- --For both wholesale and retail (We are factory)
- --Application:indoor and outdoor use for balcony,deck,staircase,swimming pool fence...
- --Sample: always available

## A set of square handrail cap and accessories



## A set of round handrail cap and accessories



### <u>Details</u>









Adjustable <u>horizontal</u> and <u>vertical</u> connectors





Other size handrail tube is available

#### SS316 \$50.8mm handrail tube



one channel handrail tube



2 channel 90° handrail tube



2 channel 180° handrail tube



accessories for \$50.8mm tube

## **Project photos**

Handrail tube and  $\underline{\text{spigot}}$  design for deck glass railing



Handrail tube and glass standoff design for balcony stainless steel railing



## Packaging & Delivery

- --packaging: plastic bag →cardboard sleeve→plastic sleeve →metal frame
- --Regual lead time: 10-15 days if goods are in stock, 20-30 days if goods are not in stock. It depends on quantity.
- --Shipping time: 15-20 days by sea.

Inner packaging



Cardboard sleeve



Metal frame (100 pieces into one metal frame)





Need a quote or any questions, please leave a message. Or contact me as below info. will get back to you ASAP!

For any urgent enquiry, please get in touch on wechat: 973219879