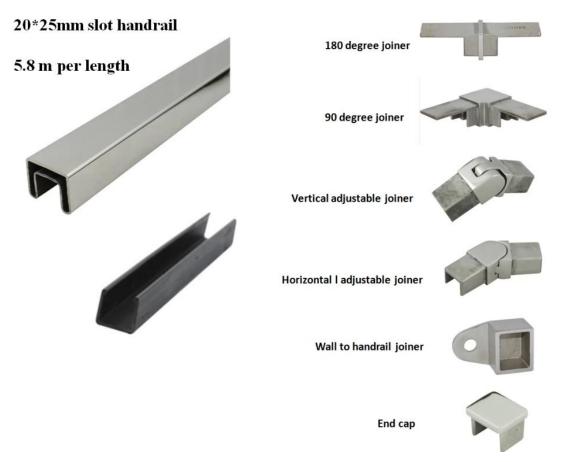

## A set of square handrail cap and accessories

#### **Description**

- -- Material: stainless steel 316L
- --Finish: 8K polished /brushed
- --For 10-12mm tempered glass
- --Square handrail tube size: 25x21mm, groove 14x14mm, 5.8 meter per length or as per your requirement, tube thickness 1.2mm
- --Round handrail cap size:  $\phi$ 25.4mm,groove 14x14mm, 5.8 meter per length or as per your requirement, tube thickness 1.2mm
- --Insert plastic channel:2.9m per length
- --For both commerical and modern house home design
- --For both wholesale and retail (We are factory)
- --Application:indoor and outdoor use for balcony,deck,staircase,swimming pool fence...
- --Sample: always available

### <u>Details</u>

Adjustable <u>horizontal</u> and <u>vertical</u> connectors

Other size handrail tube is available