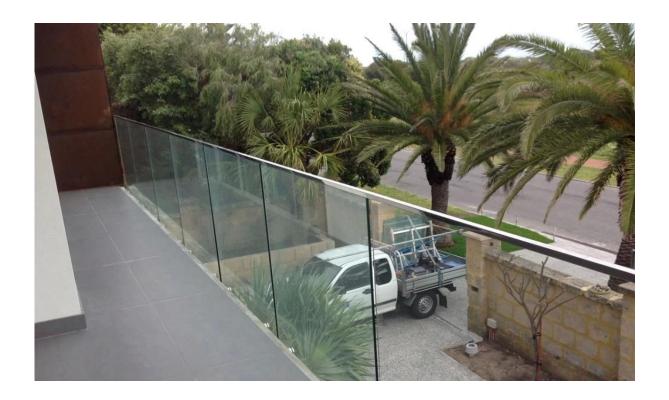

## **Project photos**

Handrail tube and  $\underline{\text{spigot}}$  design for deck glass railing

Handrail tube and glass standoff design for balcony stainless steel railing