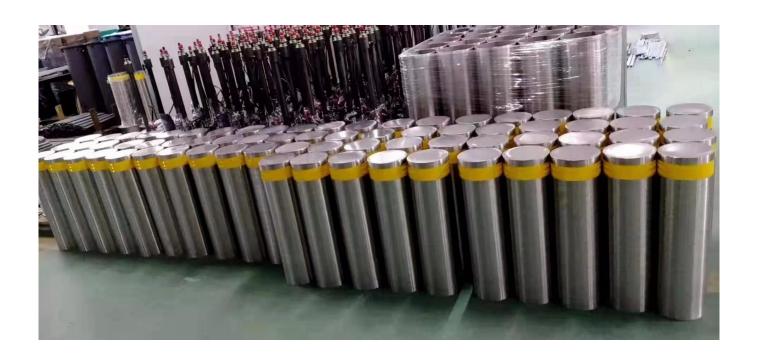

|
| Application       | Airport/Street/Road/Park/Shopping Mall/Store                                                               |
| Design            | OEM/ODM/Customized                                                                                         |





Bollards are used to create a protective barrier and provide visual markers to enhance safety. They are used on construction

sites, on streets, in parking lots and in front of buildings.

**Bollards are one of the best options for keeping pedestrians and** building elements safe while directing the flow of traffic.

At Traffic Safety Warehouse choose from a variety of sturdy materials at great cost savings: recycled plastic, steel, and

concrete as well as stainless steel bollard pipe guards.









**Projects Show:** 





## **Production:**



## Welcome to contact us for further details:

Eve

Email: sales03@launch-china.cn

**HP/WhatsApp:** +8613686807796