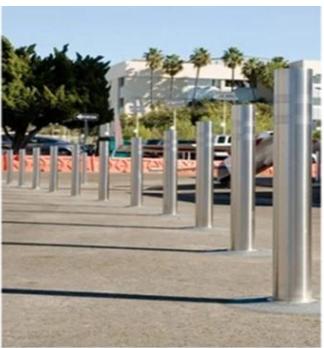

At Traffic Safety Warehouse choose from a variety of sturdy materials at great cost savings: recycled plastic, steel, and

concrete as well as stainless steel bollard pipe guards.

**Projects Show:** 