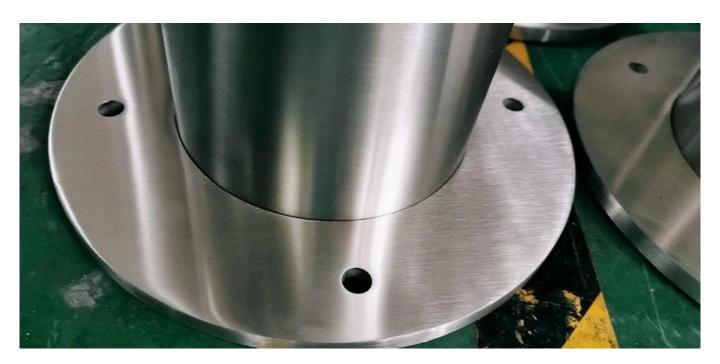

|
| Application       | Airport/Street/Road/Park/Shopping Mall/Store                                                               |
| Design            | OEM/ODM/Customized                                                                                         |





Bollards are used to create a protective barrier and provide visual markers to enhance safety. They are used on construction

sites, on streets, in parking lots and in front of buildings.

**Bollards are one of the best options for keeping pedestrians and** building elements safe while directing the flow of traffic.

At Traffic Safety Warehouse choose from a variety of sturdy materials at great cost savings: recycled plastic, steel, and

concrete as well as stainless steel bollard pipe guards.









**Projects Show:** 





## **Production:**



## Welcome to contact us for further details:

Eve

Email: sales03@launch-china.cn

**HP/WhatsApp:** +8613686807796