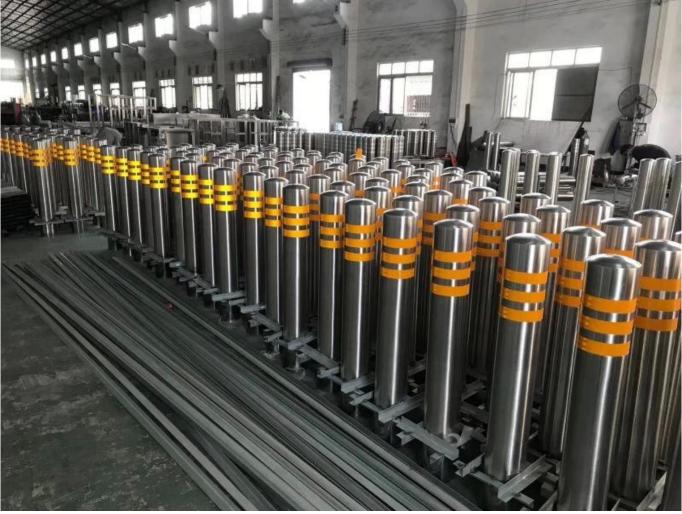

At Traffic Safety Warehouse choose from a variety of sturdy materials at great cost savings: recycled plastic, steel, and

concrete as well as stainless steel bollard pipe guards.

**Projects Show:** 