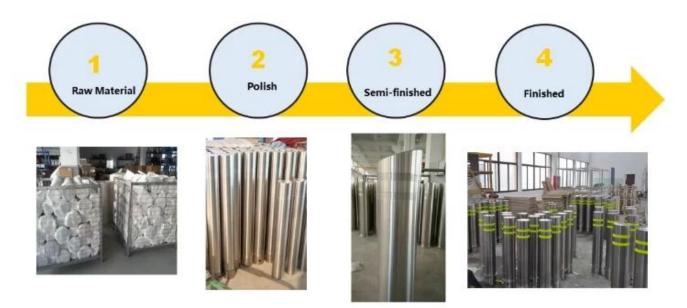

| Airport/Street/Road/Park/Shopping Mall/Store                                                               |
| Design            | OEM/ODM/Customized                                                                                         |





Bollards are used to create a protective barrier and provide visual markers to enhance safety. They are used on construction

sites, on streets, in parking lots and in front of buildings.

**Bollards are one of the best options for keeping pedestrians and** building elements safe while directing the flow of traffic.

At Traffic Safety Warehouse choose from a variety of sturdy materials at great cost savings: recycled plastic, steel, and

concrete as well as stainless steel bollard pipe guards.









**Projects Show:** 





## **Production:**



## Welcome to contact us for further details:

Eve

Email: sales03@launch-china.cn

**HP/WhatsApp:** +8613686807796