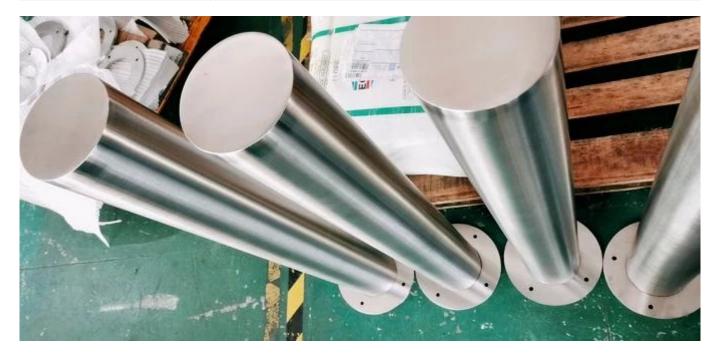

|
| Outer Diameter    | 76mm-324mm                                                                                                 |
| Thickness         | 2.0mm-8.0mm                                                                                                |
| Shape             | Cylindrical/Conical                                                                                        |
| Top Shape         | Flat Top/Angled Top/Dome Top                                                                               |
| Application       | Airport/Street/Road/Park/Shopping Mall/Store                                                               |
| Design            | OEM/ODM/Customized                                                                                         |





Bollards are used to create a protective barrier and provide visual markers to enhance safety. They are used on construction

sites, on streets, in parking lots and in front of buildings.

**Bollards are one of the best options for keeping pedestrians and** building elements safe while directing the flow of traffic.

At Traffic Safety Warehouse choose from a variety of sturdy materials at great cost savings: recycled plastic, steel, and

concrete as well as stainless steel bollard pipe guards.









**Projects Show:** 





## **Production:**



## Welcome to contact us for further details:

Eve

Email: sales03@launch-china.cn

**HP/WhatsApp:** +8613686807796