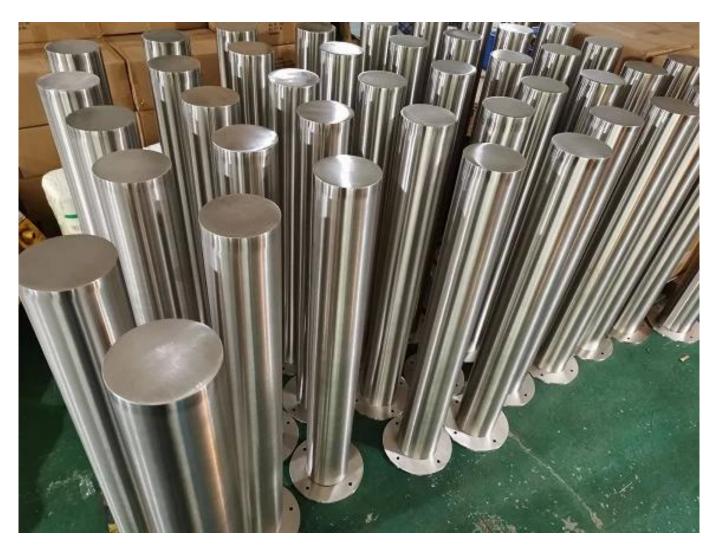

|
| Outer Diameter    | 76mm-324mm                                                                                                 |
| Thickness         | 2.0mm-8.0mm                                                                                                |
| Shape             | Cylindrical/Conical                                                                                        |
| Top Shape         | Flat Top/Angled Top/Dome Top                                                                               |
| Application       | Airport/Street/Road/Park/Shopping Mall/Store                                                               |
| Design            | OEM/ODM/Customized                                                                                         |





Bollards are used to create a protective barrier and provide visual markers to enhance safety. They are used on construction

sites, on streets, in parking lots and in front of buildings.

**Bollards are one of the best options for keeping pedestrians and** building elements safe while directing the flow of traffic.

At Traffic Safety Warehouse choose from a variety of sturdy materials at great cost savings: recycled plastic, steel, and

concrete as well as stainless steel bollard pipe guards.









**Projects Show:** 





## **Production:**



## Welcome to contact us for further details:

Eve

Email: sales03@launch-china.cn

**HP/WhatsApp:** +8613686807796