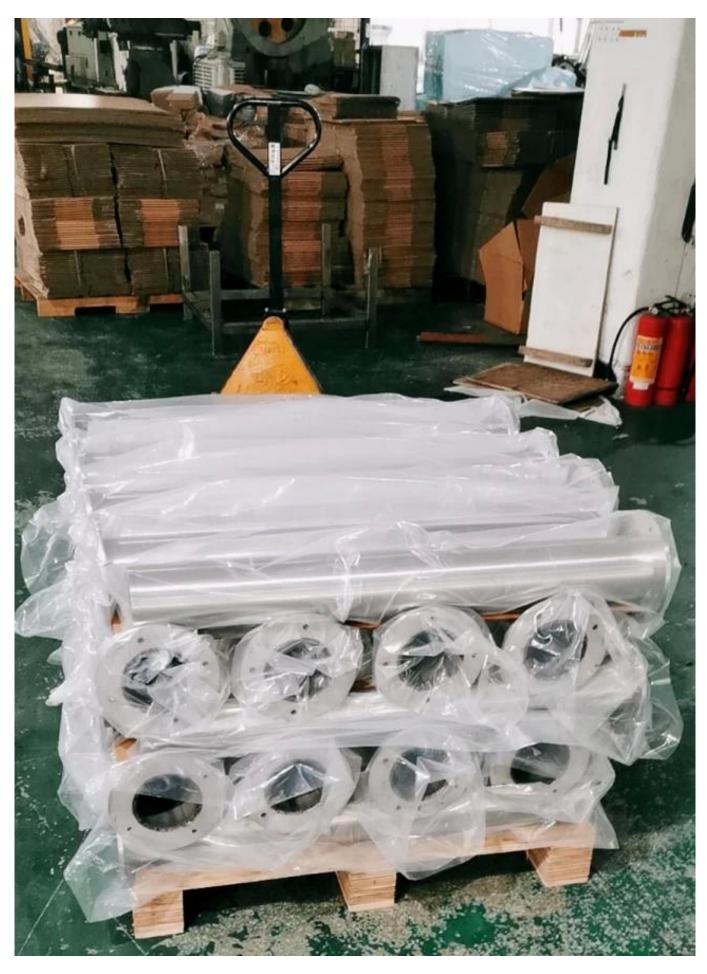

|
| Application       | Airport/Street/Road/Park/Shopping Mall/Store                                                               |
| Design            | OEM/ODM/Customized                                                                                         |





Bollards are used to create a protective barrier and provide visual markers to enhance safety. They are used on construction

sites, on streets, in parking lots and in front of buildings.

**Bollards are one of the best options for keeping pedestrians and** building elements safe while directing the flow of traffic.

At Traffic Safety Warehouse choose from a variety of sturdy materials at great cost savings: recycled plastic, steel, and

concrete as well as stainless steel bollard pipe guards.









**Projects Show:** 





## **Production:**



## Welcome to contact us for further details:

Eve

Email: sales03@launch-china.cn

**HP/WhatsApp:** +8613686807796