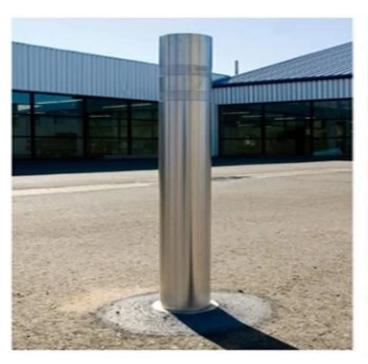

At Traffic Safety Warehouse choose from a variety of sturdy materials at great cost savings: recycled plastic, steel, and

concrete as well as stainless steel bollard pipe guards.

**Projects Show:** 