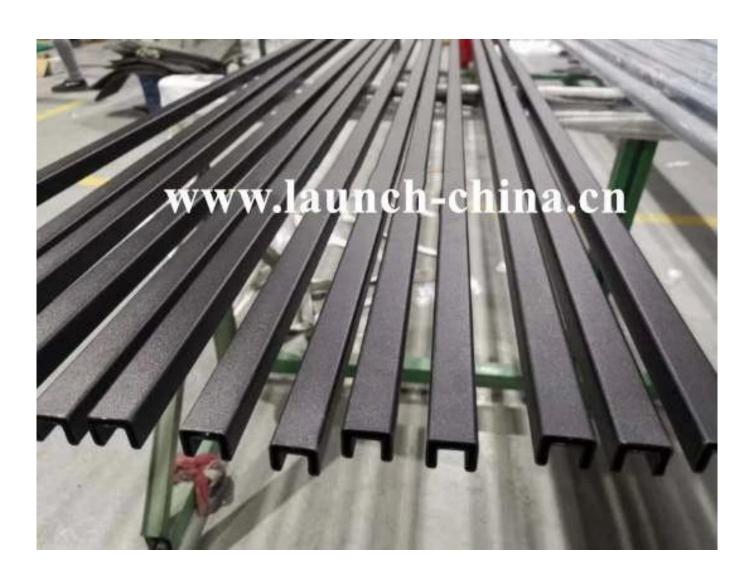

## Round type Top Mounted Rail Mini Profile Capping Rail:

**Square Type Top Mounted Rail Mini Profile Capping Rail:** 

Fittings for Frameless Glass Round Top Rail:

**Fittings for Frameless Glass Square Top Rail:** 