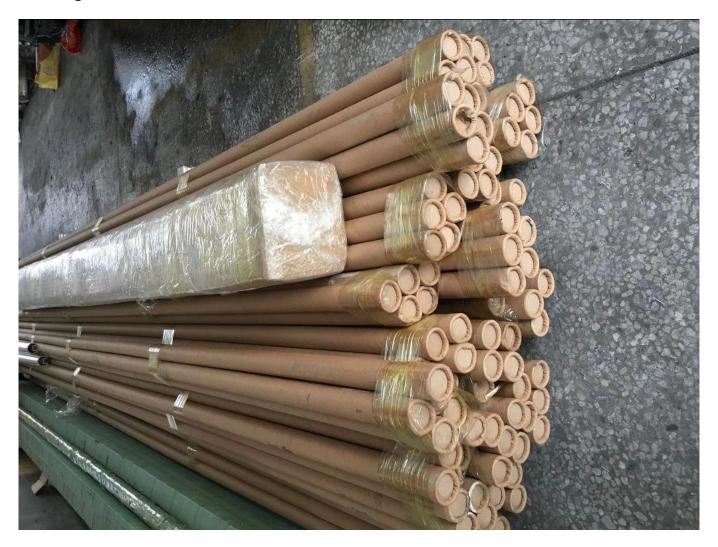

## Round Top Rail or Slotted Tube for 12mm Frameless Glass Balustrade

- 25.4mm or 42.4mm round
- 316L stainless steel
  Mirror polished or satin brushed or black
  2800mm and 5800mm lengths
  Full set accessories available
  Balustrade compliant

## Round type Top Mounted Rail Mini Profile Capping Rail:







**Square Type Top Mounted Rail Mini Profile Capping Rail:** 







Fittings for Frameless Glass Round Top Rail:





**Fittings for Frameless Glass Square Top Rail:** 



Projects Show for Frameless Glass Balustrade Top Rail Capping Rail:





## Packing:



## **FAQ**

1. Are you factory?

Yes, we are factory.

2. Do you offer free samples?

Yes, we offer free samples, but customers need to pay express charges.

3. What materials do you have?

We have the material of stainless steel 304, 316, 316L and Duplex 2205.

4. What is your MOQ?

MOQ of order required is 1 pc.

5. What kind of payment do you accept?

We accept the payment of T/T, LC, PayPal, West Union, etc.

6. What is your payment term?

Our payment term is T/T(100% or 30/70) or LC at sight .

7. What is your delivery time?

Our delivery time is from 5days to 30days base on your quantity.

8. Do you offer OEM & ODM service?

Yes we offer OEM&ODM service.

9. Do you offer after-sales service?

Yes, we offer after-sales service. Any complaint for orders will be dealt with in time wit