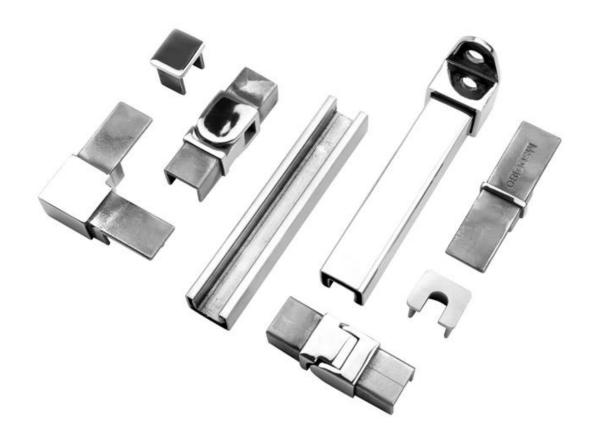

## Round type Top Mounted Rail Mini Profile Capping Rail:

**Square Type Top Mounted Rail Mini Profile Capping Rail:** 

Fittings for Frameless Glass Round Top Rail:

**Fittings for Frameless Glass Square Top Rail:** 