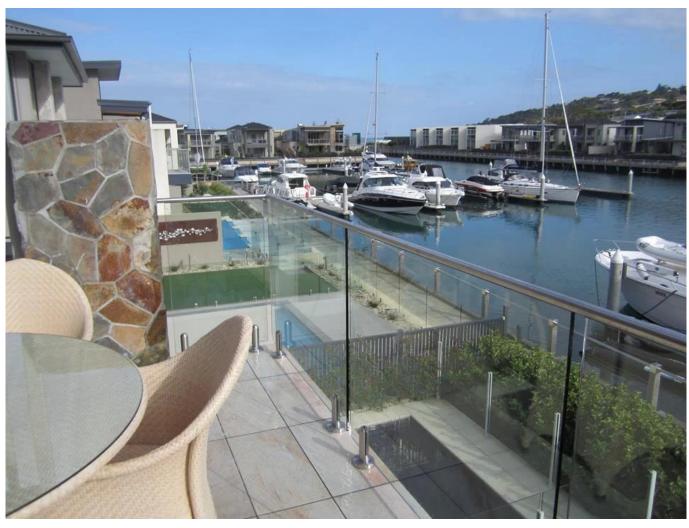

## Round Top Rail or Slotted Tube for 12mm Frameless Glass Balustrade

- 25.4mm or 42.4mm round
- 316L stainless steel
  Mirror polished or satin brushed or black
  2800mm and 5800mm lengths
  Full set accessories available
  Balustrade compliant

## Round type Top Mounted Rail Mini Profile Capping Rail:







**Square Type Top Mounted Rail Mini Profile Capping Rail:** 







Fittings for Frameless Glass Round Top Rail:





**Fittings for Frameless Glass Square Top Rail:** 



Projects Show for Frameless Glass Balustrade Top Rail Capping Rail:





## Packing:



## **FAQ**

1. Are you factory?

Yes, we are factory.

2. Do you offer free samples?

Yes, we offer free samples, but customers need to pay express charges.

3. What materials do you have?

We have the material of stainless steel 304, 316, 316L and Duplex 2205.

4. What is your MOQ?

MOQ of order required is 1 pc.

5. What kind of payment do you accept?

We accept the payment of T/T, LC, PayPal, West Union, etc.

6. What is your payment term?

Our payment term is T/T(100% or 30/70) or LC at sight .

7. What is your delivery time?

Our delivery time is from 5days to 30days base on your quantity.

8. Do you offer OEM & ODM service?

Yes we offer OEM&ODM service.

9. Do you offer after-sales service?

Yes, we offer after-sales service. Any complaint for orders will be dealt