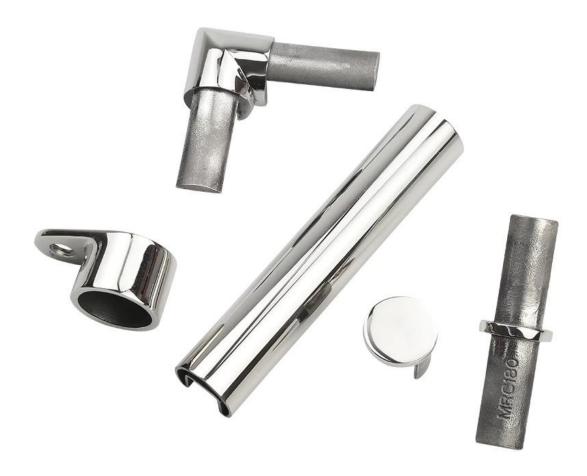

## Round type Top Mounted Rail Mini Profile Capping Rail:

**Square Type Top Mounted Rail Mini Profile Capping Rail:** 

Fittings for Frameless Glass Round Top Rail:

**Fittings for Frameless Glass Square Top Rail:** 