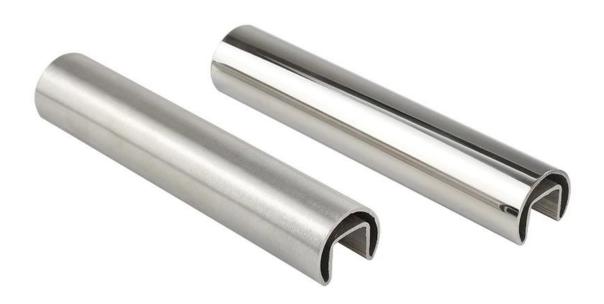

## Round type Top Mounted Rail Mini Profile Capping Rail:

**Square Type Top Mounted Rail Mini Profile Capping Rail:** 

Fittings for Frameless Glass Round Top Rail:

**Fittings for Frameless Glass Square Top Rail:** 