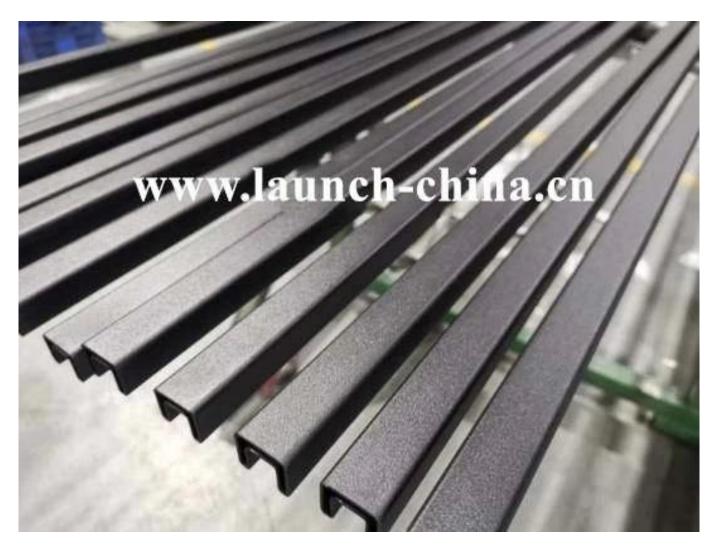

## Round type Top Mounted Rail Mini Profile Capping Rail:

**Square Type Top Mounted Rail Mini Profile Capping Rail:** 

Fittings for Frameless Glass Round Top Rail:

**Fittings for Frameless Glass Square Top Rail:** 