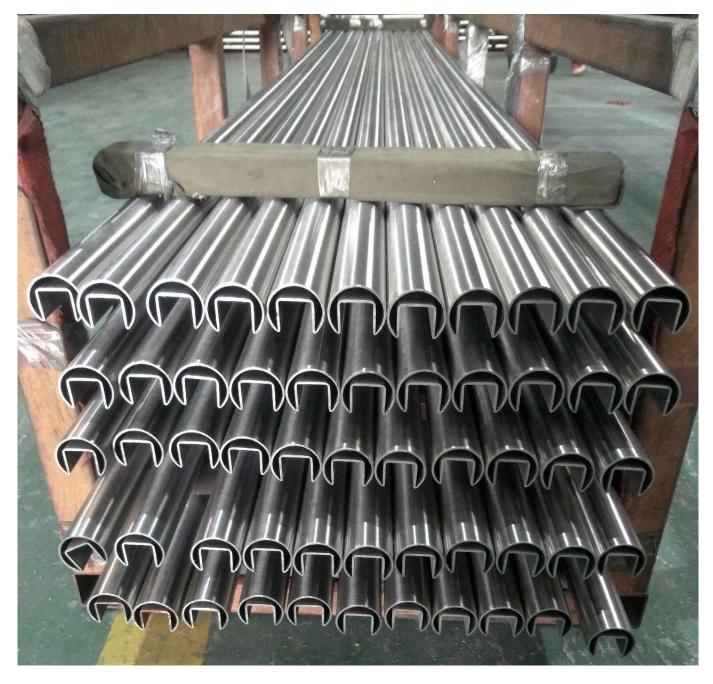

## Round Top Rail or Slotted Tube for 12mm Frameless Glass Balustrade

- 25.4mm or 42.4mm round
- 316L stainless steel
  Mirror polished or satin brushed or black
  2800mm and 5800mm lengths
  Full set accessories available
  Balustrade compliant

## Round type Top Mounted Rail Mini Profile Capping Rail:







**Square Type Top Mounted Rail Mini Profile Capping Rail:** 







Fittings for Frameless Glass Round Top Rail:





**Fittings for Frameless Glass Square Top Rail:** 



Projects Show for Frameless Glass Balustrade Top Rail Capping Rail:





## Packing:



## **FAQ**

1. Are you factory?

Yes, we are factory.

2. Do you offer free samples?

Yes, we offer free samples, but customers need to pay express charges.

3. What materials do you have?

We have the material of stainless steel 304, 316, 316L and Duplex 2205.

4. What is your MOQ?

MOQ of order required is 1 pc.

5. What kind of payment do you accept?

We accept the payment of T/T, LC, PayPal, West Union, etc.

6. What is your payment term?

Our payment term is T/T(100% or 30/70) or LC at sight .

7. What is your delivery time?

O