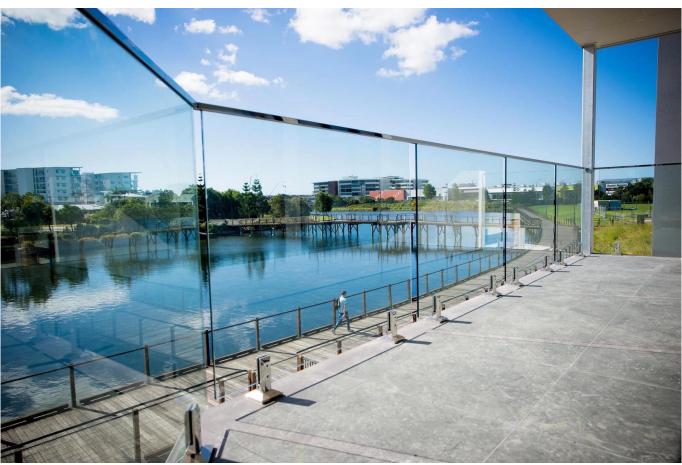

## Round Top Rail or Slotted Tube for 12mm Frameless Glass Balustrade

- 25.4mm or 42.4mm round
- 316L stainless steel
  Mirror polished or satin brushed or black
  2800mm and 5800mm lengths
  Full set accessories available
  Balustrade compliant

## Round type Top Mounted Rail Mini Profile Capping Rail:







**Square Type Top Mounted Rail Mini Profile Capping Rail:** 







Fittings for Frameless Glass Round Top Rail:





**Fittings for Frameless Glass Square Top Rail:** 



Projects Show for Frameless Glass Balustrade Top Rail Capping Rail:





## Packing:



## **FAQ**

1. Are you factory?

Yes, we are factory.

2. Do you offer free samples?

Yes, we offer free samples, but customers need to pay express charges.

3. What materials do you have?

We have the material of stainless steel 304, 316, 316L and Duplex 2205.

4. What is your MOQ?

MOQ of order required is 1 pc.

5. What kind of payment do you accept?

We accept the payment of T/T, LC, PayPal, West Union, etc.

6. What is your payment term?

Our payment term is T/T(100% or 30/70) or LC at sight .

7. What is your delivery time?

Our delivery time is from 5days to 30days base on your quantity.

8. Do you offer OEM & ODM service?

Yes we offer OEM&ODM service.

9. Do you offer after-sales service?

Yes, we offer after-sales service. Any complaint for orders will be dealt w