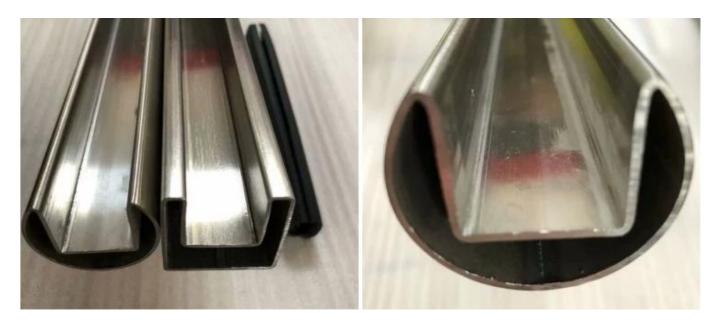

## Round type Top Mounted Rail Mini Profile Capping Rail:

**Square Type Top Mounted Rail Mini Profile Capping Rail:** 

Fittings for Frameless Glass Round Top Rail:

**Fittings for Frameless Glass Square Top Rail:** 