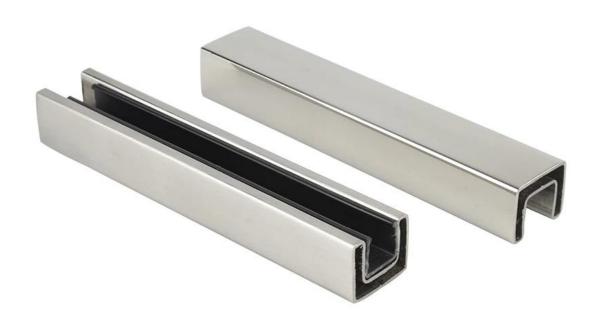

## Round type Top Mounted Rail Mini Profile Capping Rail:

**Square Type Top Mounted Rail Mini Profile Capping Rail:** 

Fittings for Frameless Glass Round Top Rail:

**Fittings for Frameless Glass Square Top Rail:** 