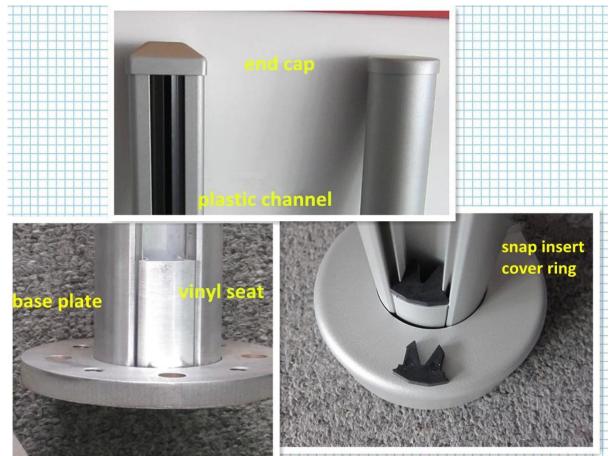

## Round aluminum balustrade handrial post for glass handrail <u>Detail specifications</u>:

Material: Aluminum 6063 T5

Finish: powder coating

Dimension 1: Round shape, Dia50\*3mm, standard height 1265mm, or as per your

Post height = 1.1 meter. Or as per your rquirement.

1: Round aluminum balsutrade post

2. Square semi frameless glass fencing aluminum post : 50 x 50 x 3mm

Mill Finished Color:

Silver Color:

White Color:

3. Round semi frameless glass fencing aluminum post : diameter 50mm x 3mm