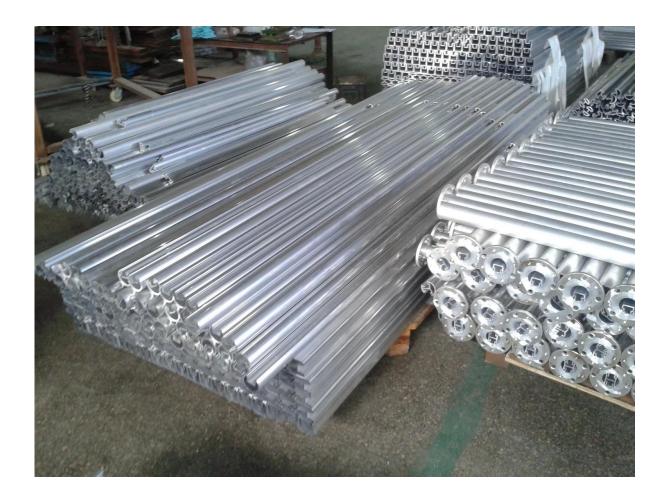

## Round aluminum balustrade handrial post for glass handrail <u>Detail specifications</u>:

Material: Aluminum 6063 T5

Finish: powder coating

Dimension 1: Round shape, Dia50\*3mm, standard height 1265mm, or as per your

requirement

Dimension 2: Square shape, 50\*50\*3mm, standard height 1265mm, or as per your

requirement

Different types of post available: 1 way post, 2 way 180 degree, 2 way 90 degree, 2 way 135

degree

For glass thickness: 10-12mm.

Post height = 1.1 meter. Or as per your rquirement.

1: Round aluminum balsutrade post

2. Square semi frameless glass fencing aluminum post : 50 x 50 x 3mm

Mill Finished Color:

Silver Color:

White Color:

3. Round semi frameless glass fencing aluminum post : diameter 50mm x 3mm