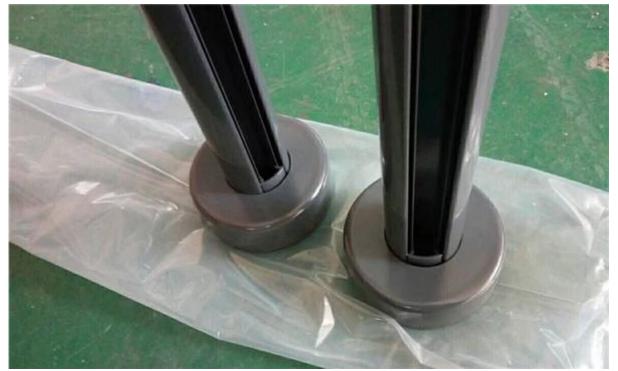

## Round aluminum balustrade handrial post for glass handrail <u>Detail specifications</u>:

Material: Aluminum 6063 T5

Finish: powder coating

Dimension 1: Round shape, Dia50\*3mm, standard height 1265mm, or as per your

requirement

Dimension 2: Square shape, 50\*50\*3mm, standard height 1265mm, or as per your

requirement

Different types of post available: 1 way post, 2 way 180 degree, 2 way 90 degree, 2 way 135

degree

For glass thickness: 10-12mm.

Post height = 1.1 meter. Or as per your rquirement.

1: Round aluminum balsutrade post

2. Square semi frameless glass fencing aluminum post : 50 x 50 x 3mm

Mill Finished Color:

Silver Color:

White Color:

3. Round semi frameless glass fencing aluminum post : diameter 50mm x 3mm