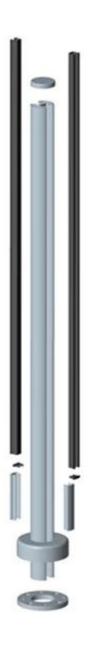

## Round aluminum balustrade handrial post for glass handrail <u>Detail specifications</u>:

Material: Aluminum 6063 T5

Finish: powder coating

Dimension 1: Round shape, Dia50\*3mm, standard height 1265mm, or as per your

requirement

Dimension 2: Square shape, 50\*50\*3mm, standard height 1265mm, or as per your

requirement

Different types of post available: 1 way post, 2 way 180 degree, 2 way 90 degree, 2 way 135

degree

For glass thickness: 10-12mm.

Post height = 1.1 meter. Or as per your rquirement.

1: Round aluminum balsutrade post

2. Square semi frameless glass fencing aluminum post : 50 x 50 x 3mm

Mill Finished Color:

Silver Color:

White Color:

3. Round semi frameless glass fencing aluminum post : diameter 50mm x 3mm