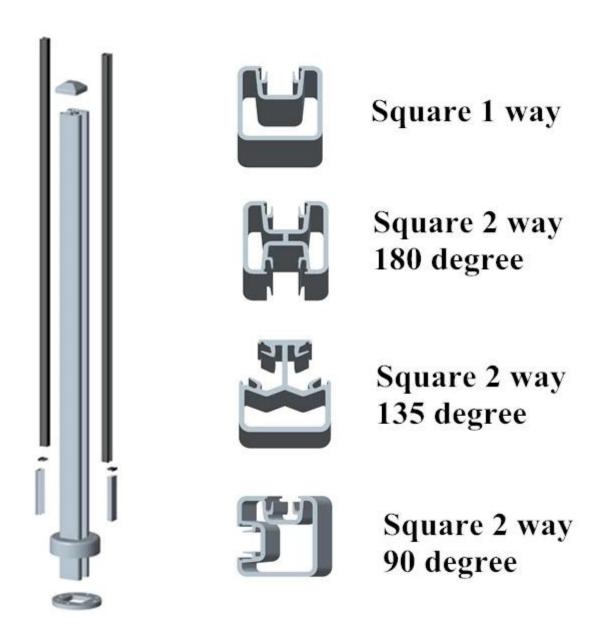

requirement

Dimension 2: Square shape, 50\*50\*3mm, standard height 1265mm, or as per your

requirement

Different types of post available: 1 way post, 2 way 180 degree, 2 way 90 degree, 2 way 135

degree

For glass thickness: 10-12mm.

Post height = 1.1 meter. Or as per your rquirement.

1: Round aluminum balsutrade post

2. Square semi frameless glass fencing aluminum post : 50 x 50 x 3mm

Mill Finished Color:

Silver Color:

White Color:

3. Round semi frameless glass fencing aluminum post : diameter 50mm x 3mm