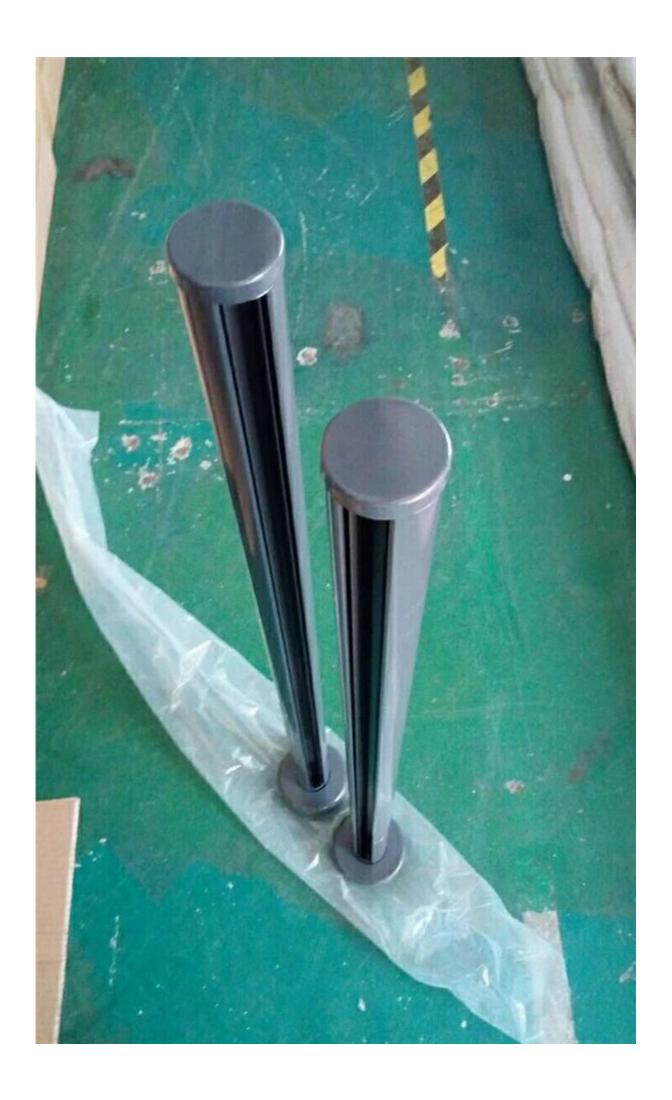

## Round aluminum balustrade handrial post for glass handrail <u>Detail specifications</u>:

Material: Aluminum 6063 T5

Finish: powder coating

Dimension 1: Round shape, Dia50\*3mm, standard height 1265mm, or as per your

requirement

Dimension 2: Square shape, 50\*50\*3mm, standard height 1265mm, or as per your

requirement

Different types of post available: 1 way post, 2 way 180 degree, 2 way 90 degree, 2 way 135

degree

For glass thickness: 10-12mm.

Post height = 1.1 meter. Or as per your rquirement.

1: Round aluminum balsutrade post

2. Square semi frameless glass fencing aluminum post : 50 x 50 x 3mm

Mill Finished Color:

Silver Color:

White Color:

3. Round semi frameless glass fencing aluminum post : diameter 50mm x 3mm