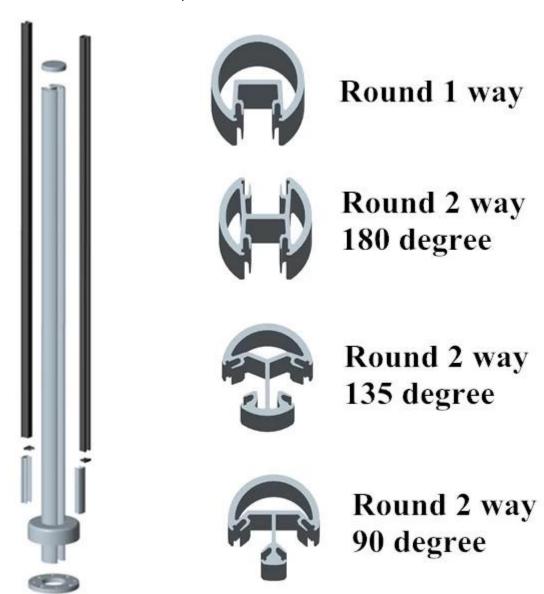

requirement

Dimension 2: Square shape, 50\*50\*3mm, standard height 1265mm, or as per your

requirement

Different types of post available: 1 way post, 2 way 180 degree, 2 way 90 degree, 2 way 135

degree

For glass thickness: 10-12mm.

Post height = 1.1 meter. Or as per your rquirement.

1: Round aluminum balsutrade post

2. Square semi frameless glass fencing aluminum post : 50 x 50 x 3mm

Mill Finished Color:

Silver Color:

White Color:

3. Round semi frameless glass fencing aluminum post : diameter 50mm x 3mm

Round 1 way

Round 2 way 180 degree

Round 2 way 135 degree

Round 2 way 90 degree

Application:

Custom colors are available. Just tell us the color you need, we can make it.

For more details please kindly send email, will reply you in 24 hours. Thank you!