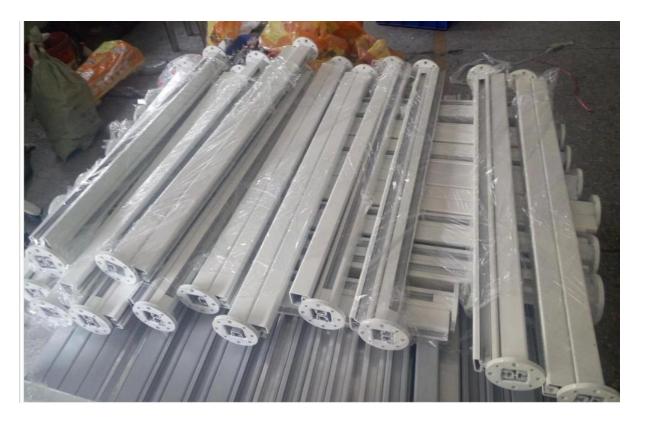

## Round aluminum balustrade handrial post for glass handrail <u>Detail specifications</u>:

Material: Aluminum 6063 T5

Finish: powder coating

Dimension 1: Round shape, Dia50\*3mm, standard height 1265mm, or as per your

requirement

Dimension 2: Square shape, 50\*50\*3mm, standard height 1265mm, or as per your

requirement

Different types of post available: 1 way post, 2 way 180 degree, 2 way 90 degree, 2 way 135

degree

For glass thickness: 10-12mm.

Post height = 1.1 meter. Or as per your rquirement.

1: Round aluminum balsutrade post

2. Square semi frameless glass fencing aluminum post : 50 x 50 x 3mm

Mill Finished Color:

Silver Color:

White Color:

3. Round semi frameless glass fencing aluminum post : diameter 50mm x 3mm