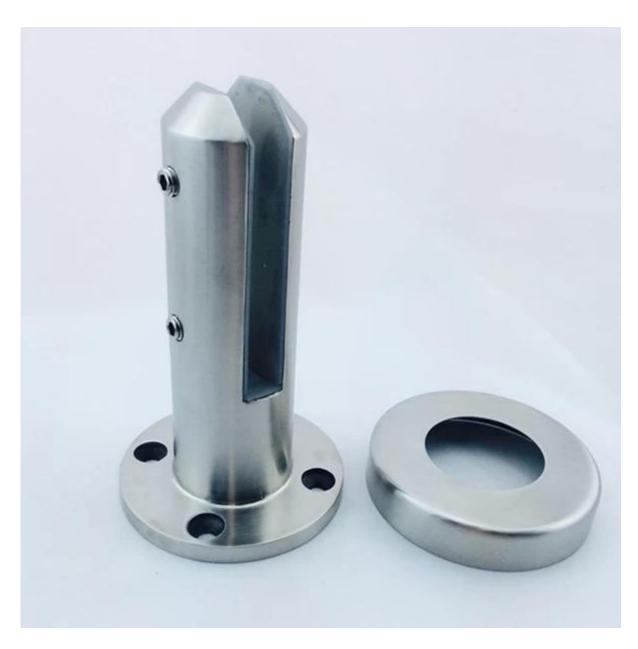

### Description

- --Round base plate spigot RBM-2 for stainless steel glass balustrade
- --Material: stainless steel 316, 316L, duplex2205
- --Round base diameter: dia 100mm
- --For glass thickness: 10-13.52mm (We also provide glass spigot for 15-16mm glass)
- --To hold 1500mm wide glass, hight ≤1200mm.
  - (if glass hight []1200mm, core drill round and square spigot is recommended)
- --Application: safe crystal clear pool fence, balcony frameless railing, deck glass railing, garden stainless steel fencing, backyard stainless steel railing.
- --For both commerical and modern house home design
- --For both wholesale and retail (We are factory)
- --Sample is always available
- --Have passed strength test

# Products details mirror surface

satin surface

Project photos

associated products: glass door latch, glass door hinge, slot handrail tube

For more glass balustrade inspriation, go **HERE** 