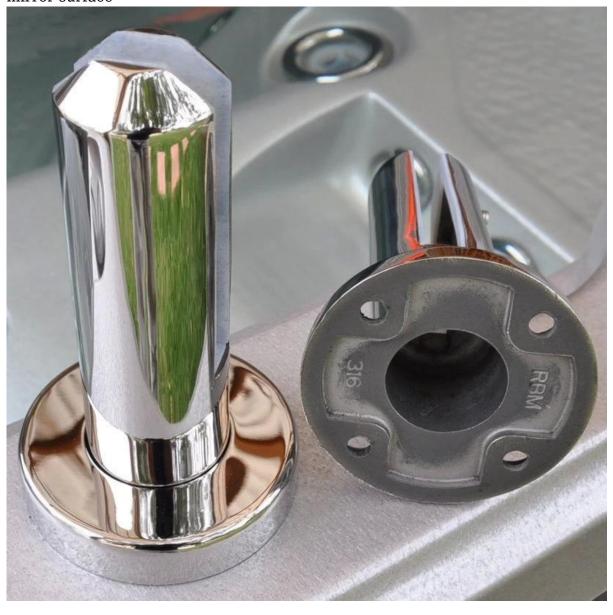

### Description

- --Round base plate spigot RBM-2 for stainless steel glass balustrade
- --Material: stainless steel 316, 316L, duplex2205
- --Round base diameter: dia 100mm
- --For glass thickness: 10-13.52mm (We also provide glass spigot for 15-16mm glass)
- --To hold 1500mm wide glass, hight ≤1200mm.
  - (if glass hight []1200mm, core drill round and square spigot is recommended)
- --Application: safe crystal clear pool fence, balcony frameless railing, deck glass railing, garden stainless steel fencing, backyard stainless steel railing.
- --For both commerical and modern house home design
- --For both wholesale and retail (We are factory)
- --Sample is always available
- --Have passed strength test

# Products details mirror surface

satin surface

Project photos

associated products: glass door latch, glass door hinge, slot handrail tube

For more glass balustrade inspriation, go **HERE** 