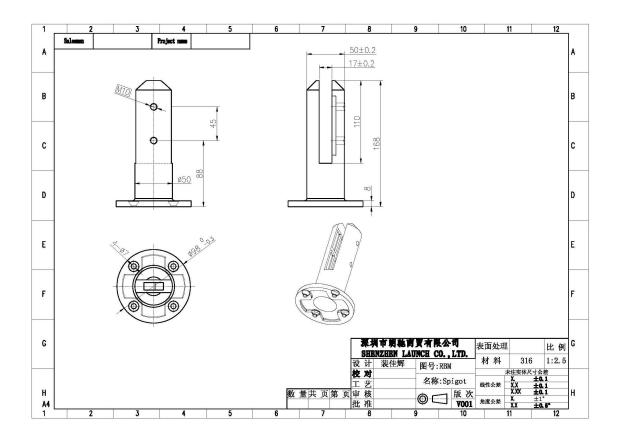

hinge, slot handrail tube

For more glass balustrade inspriation, go **HERE** 

### Strength test report

#### Results Summary

(For details of individual tests, refer to the tables on the following pages.)

| ID       | Item/Heat No. | Dimensions/Type/Details                                 | Finish | Overall<br>Assessment |
|----------|---------------|---------------------------------------------------------|--------|-----------------------|
| 14117/01 | SSBM316       | 180mm High, 50mm Square, Base Plate 316 Stainless steel | 316L   | COMPLIES              |

#### Remark

After completion of the testing, the spigot was found to be in sound condition with no breakage, tearing or signs of fracture and no looseness of the fixings.

Colin Lorrimar Metallurgical Testing Manager



Dreawing



### Packaging & Delivery

--One pc into one plastic bag, then into one box. 20 pcs into one carton.









Factory & Certification











www.launch-china.cn



Need a quote or any questions, please leave a message. Or contact me as below info. will get back to you ASAP! 圳市朗驰商贸有限公司 ENZHEN LAUNCH CO., LTD. 驰国际有限公司 NCH INTERNATIONAL LIMITED.

## 董 萍 Doris Dong

Senior Sales Representative

**4** (86) 135 3050 6265

#### 深圳市南山区南山大道1092号亿利达大厦B区3栋5003

Room 5003, Building 3, Yilida Building, No. 1092 Nanshan Road, Nanshan District, Shenzhen, China postal code 518054

- **1** (86-755) 8603 7559
- **=** (86-755) 8637 2611
- www.launch-china.com www.chinabalustrade.com