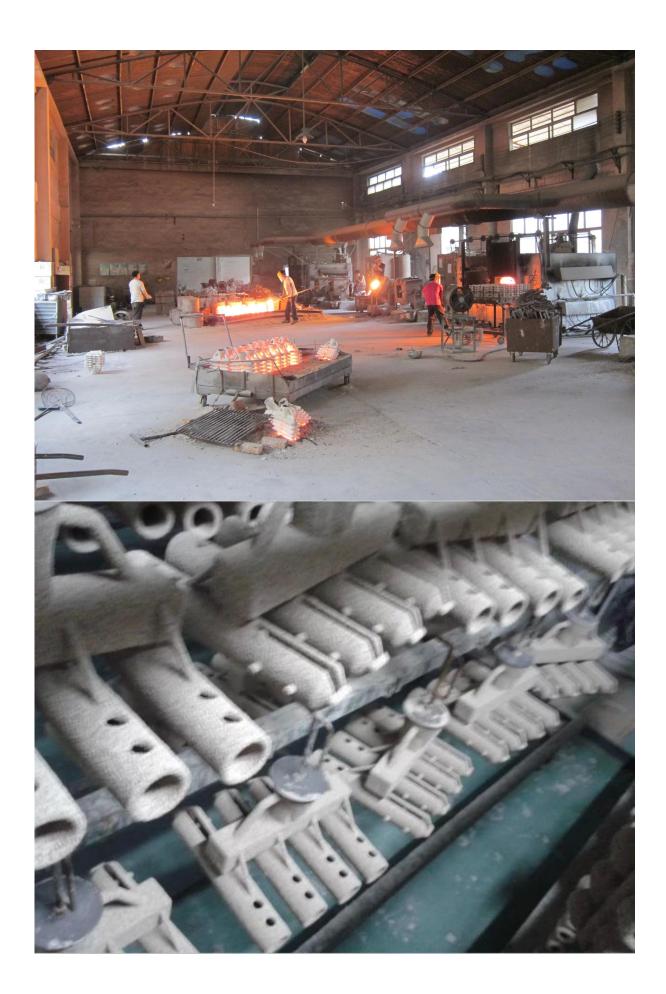

### Description

- --Round base plate spigot RBM-2 for stainless steel glass balustrade
- --Material: stainless steel 316, 316L, duplex2205
- --Round base diameter: dia 100mm
- --For glass thickness: 10-13.52mm (We also provide glass spigot for 15-16mm glass)
- --To hold 1500mm wide glass, hight ≤1200mm.
  - (if glass hight []1200mm, core drill round and square spigot is recommended)
- --Application: safe crystal clear pool fence, balcony frameless railing, deck glass railing, garden stainless steel fencing, backyard stainless steel railing.
- --For both commerical and modern house home design
- --For both wholesale and retail (We are factory)
- --Sample is always available
- --Have passed strength test

# Products details mirror surface

satin surface

Project photos

associated products: glass door latch, glass door hinge, slot handrail tube

For more glass balustrade inspriation, go **HERE** 