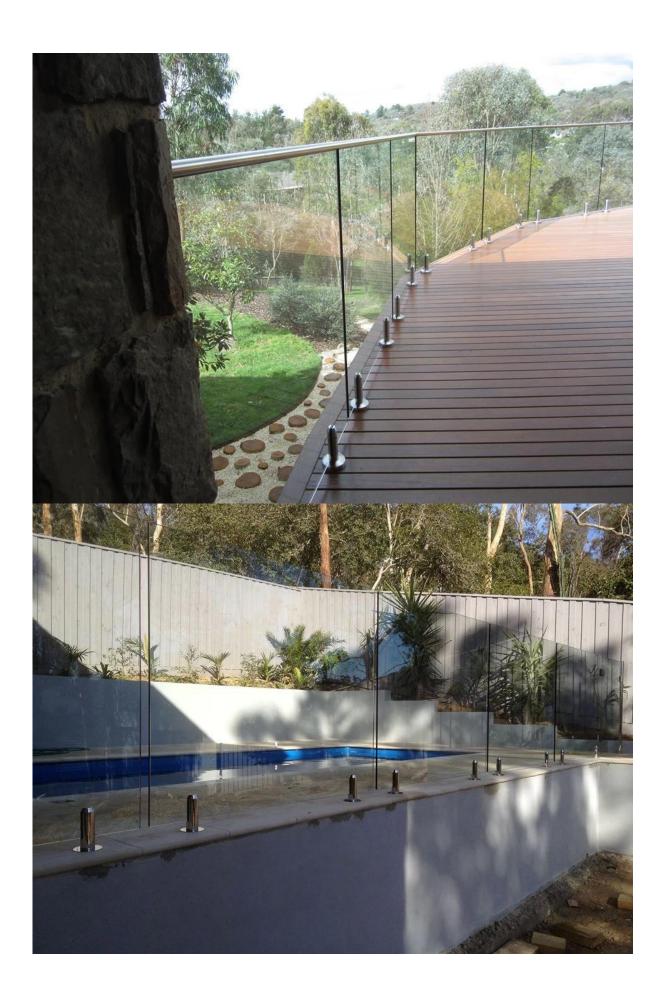

# Products details mirror surface

satin surface

Project photos

associated products: glass door latch, glass door hinge, slot handrail tube

For more glass balustrade inspriation, go **HERE** 