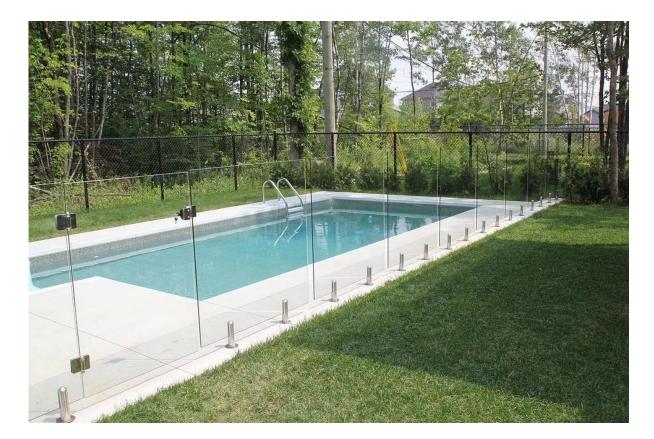

# Products details mirror surface

satin surface

Project photos

associated products: glass door latch, glass door hinge, slot handrail tube

For more glass balustrade inspriation, go **HERE** 