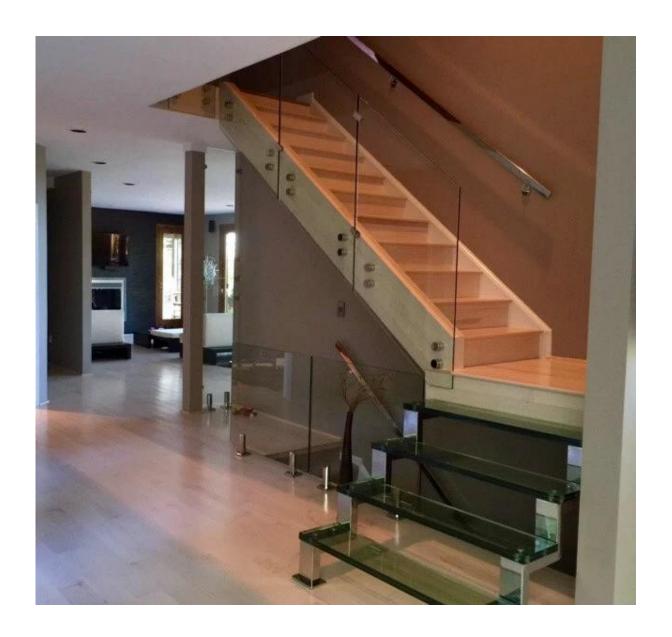

If you don't like the round shape, or you glass spigot is square shape, we have staight glass clamp BC-80X35, please see as below:

Staircase glass railing with standoff and glass clamp