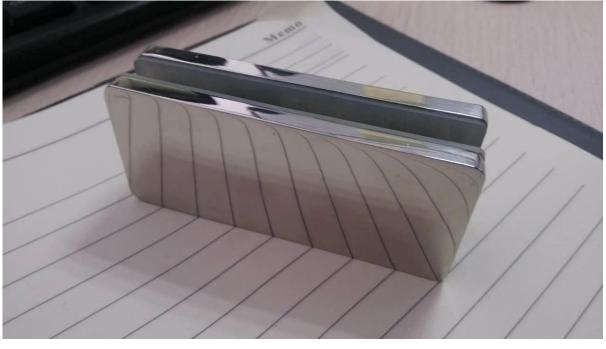

Round shape Glass to glass clamp for frameless glass railing

Material:

stainless steel 304 for indoor use; stainless steel 316 for outdoor use;

Size:

Diameter 60mm; Thickness: 5mm;

BC-60, round glass clamp

Top view

Satin brushed, very easy to maintain

Project, used at the middle of 2 glass panels;

Frameless glass pool fencing with glass spigot, click the picture for more information:

Glass clamp strengthen your glass fence, connects 2 glass panels as one, protects your fence in case of broken by force.