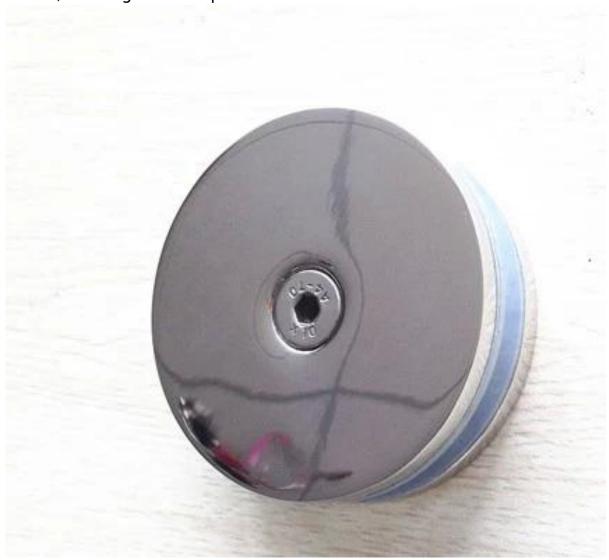

Round shape Glass to glass clamp for frameless glass railing

Material:

stainless steel 304 for indoor use; stainless steel 316 for outdoor use;

Size:

Diameter 60mm; Thickness: 5mm;

BC-60, round glass clamp

Top view

Satin brushed, very easy to maintain

Project, used at the middle of 2 glass panels;

Frameless glass pool fencing with glass spigot, click the picture for more information:

Glass clamp strengthen your glass fence, connects 2 glass panels as one, protects your fence in case of broken by force.