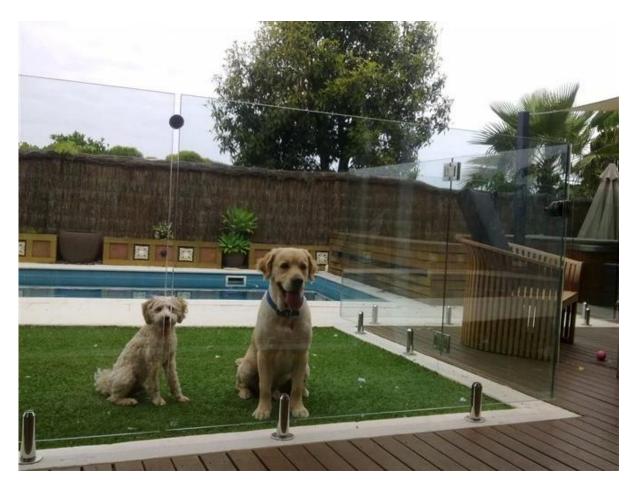

Top view

Satin brushed, very easy to maintain

Project, used at the middle of 2 glass panels;

Frameless glass pool fencing with glass spigot, click the picture for more information:

Glass clamp strengthen your glass fence, connects 2 glass panels as one, protects your fence in case of broken by force.