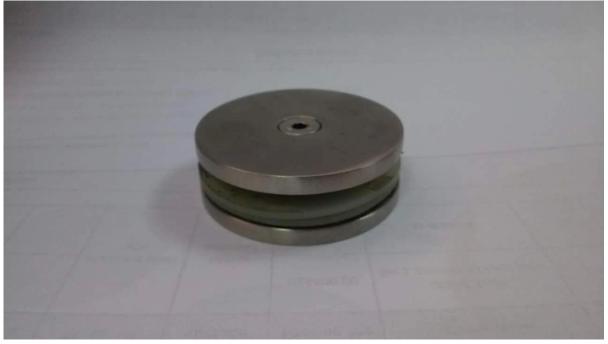

Round shape Glass to glass clamp for frameless glass railing

Material:

stainless steel 304 for indoor use; stainless steel 316 for outdoor use;

Size:

Diameter 60mm; Thickness: 5mm;

BC-60, round glass clamp

Top view

Satin brushed, very easy to maintain

Project, used at the middle of 2 glass panels;

Frameless glass pool fencing with glass spigot, click the picture for more information:

Glass clamp strengthen your glass fence, connects 2 glass panels as one, protects your fence in case of broken by force.