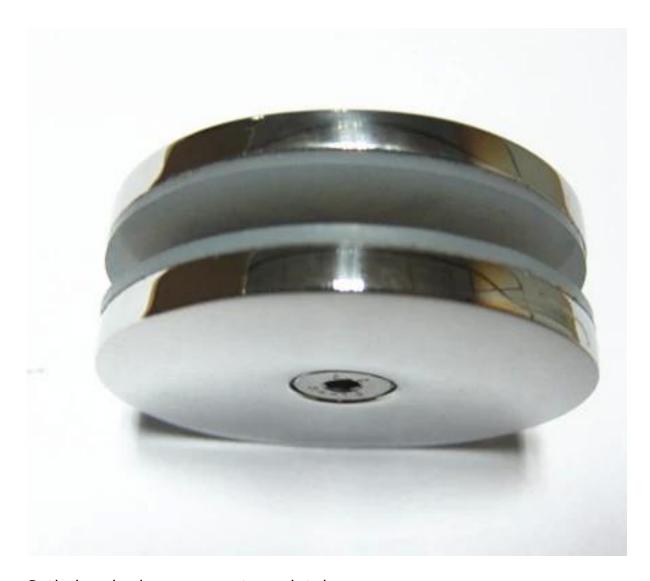

Round shape Glass to glass clamp for frameless glass railing

Material:

stainless steel 304 for indoor use; stainless steel 316 for outdoor use;

Size:

Diameter 60mm; Thickness: 5mm;

BC-60, round glass clamp

Top view

Satin brushed, very easy to maintain

Project, used at the middle of 2 glass panels;

Frameless glass pool fencing with glass spigot, click the picture for more information:

Glass clamp strengthen your glass fence, connects 2 glass panels as one, protects your fence in case of broken by force.