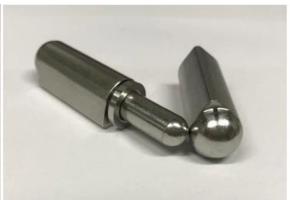

## **REAL PRODUCT PHOTOS FOR HEAVY DUTY WELD ON LIFT OFF HINGE:**

STAINLESS STEEL WELD ON HINGE(ALL BODY SS304 OR SS316)

Material: Stainless steel body with stainless steel fixed pin and stainless steel washer; SS304 or SS316 optional.

Style: With or Without grease fitting (grease nipple) optional.

 $Standard\ LENGTH/HEIGHT: 40mm, 50mm, 60mm, 70mm, 80mm, 100mm, 120mm, 135mm, 150mm, 180mm, 200mm.$ 

Welcome to contact us for more information: