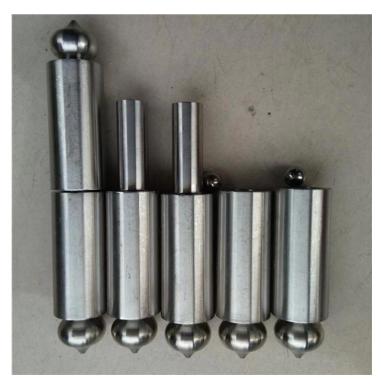

## **REAL PRODUCT PHOTOS FOR HEAVY DUTY WELD ON LIFT OFF HINGE:**

STAINLESS STEEL WELD ON HINGE(ALL BODY SS304 OR SS316)

Material: Stainless steel body with stainless steel fixed pin and stainless steel washer; SS304 or SS316 optional.

Style: With or Without grease fitting (grease nipple) optional.

 $Standard\ LENGTH/HEIGHT: 40mm, 50mm, 60mm, 70mm, 80mm, 100mm, 120mm, 135mm, 150mm, 180mm, 200mm.$ 

Welcome to contact us for more information: