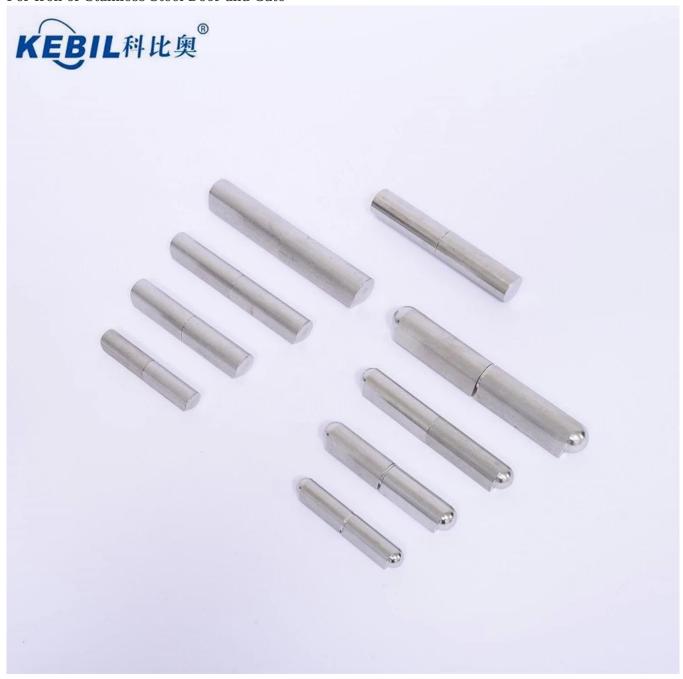

## **REAL PRODUCT PHOTOS FOR HEAVY DUTY WELD ON LIFT OFF HINGE:**

STAINLESS STEEL WELD ON HINGE(ALL BODY SS304 OR SS316)

Material: Stainless steel body with stainless steel fixed pin and stainless steel washer; SS304 or SS316 optional.

Style: With or Without grease fitting (grease nipple) optional.

 $Standard\ LENGTH/HEIGHT: 40mm, 50mm, 60mm, 70mm, 80mm, 100mm, 120mm, 135mm, 150mm, 180mm, 200mm.$ 

Welcome to contact us for more information: