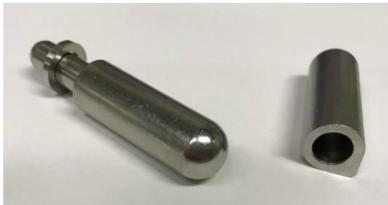

## **REAL PRODUCT PHOTOS FOR HEAVY DUTY WELD ON LIFT OFF HINGE:**

STAINLESS STEEL WELD ON HINGE(ALL BODY SS304 OR SS316)

Material: Stainless steel body with stainless steel fixed pin and stainless steel washer; SS304 or SS316 optional.

Style: With or Without grease fitting (grease nipple) optional.

 $Standard\ LENGTH/HEIGHT: 40mm, 50mm, 60mm, 70mm, 80mm, 100mm, 120mm, 135mm, 150mm, 180mm, 200mm.$ 

Welcome to contact us for more information: