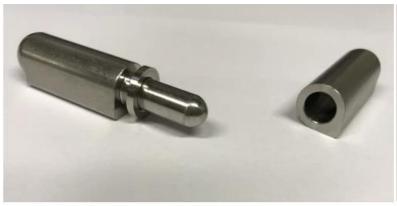

## **REAL PRODUCT PHOTOS FOR HEAVY DUTY WELD ON LIFT OFF HINGE:**

STAINLESS STEEL WELD ON HINGE(ALL BODY SS304 OR SS316)

Material: Stainless steel body with stainless steel fixed pin and stainless steel washer; SS304 or SS316 optional.

Style: With or Without grease fitting (grease nipple) optional.

 $Standard\ LENGTH/HEIGHT: 40mm, 50mm, 60mm, 70mm, 80mm, 100mm, 120mm, 135mm, 150mm, 180mm, 200mm.$ 

Welcome to contact us for more information: