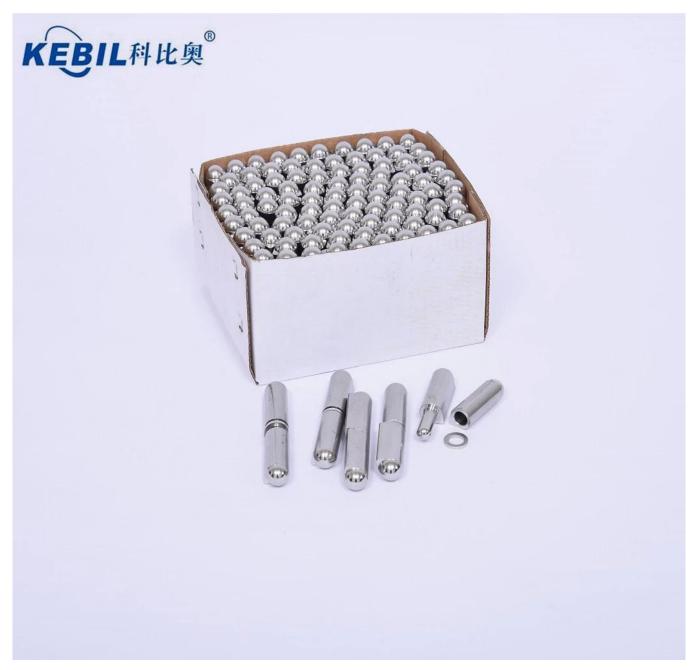

## **REAL PRODUCT PHOTOS FOR HEAVY DUTY WELD ON LIFT OFF HINGE:**

STAINLESS STEEL WELD ON HINGE(ALL BODY SS304 OR SS316)

Material: Stainless steel body with stainless steel fixed pin and stainless steel washer; SS304 or SS316 optional.

Style: With or Without grease fitting (grease nipple) optional.

 $Standard\ LENGTH/HEIGHT: 40mm, 50mm, 60mm, 70mm, 80mm, 100mm, 120mm, 135mm, 150mm, 180mm, 200mm.$ 

Welcome to contact us for more information: