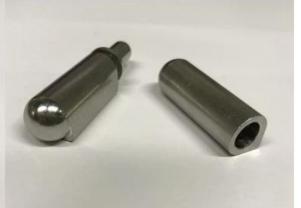

## **REAL PRODUCT PHOTOS FOR HEAVY DUTY WELD ON LIFT OFF HINGE:**

STAINLESS STEEL WELD ON HINGE(ALL BODY SS304 OR SS316)

Material: Stainless steel body with stainless steel fixed pin and stainless steel washer; SS304 or SS316 optional.

Style: With or Without grease fitting (grease nipple) optional.

 $Standard\ LENGTH/HEIGHT: 40mm, 50mm, 60mm, 70mm, 80mm, 100mm, 120mm, 135mm, 150mm, 180mm, 200mm.$ 

Welcome to contact us for more information: