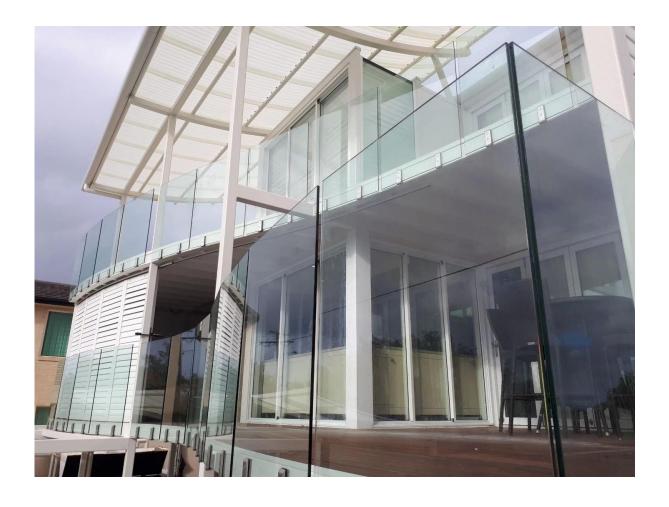

## Side Mounted Glass Spigot Destails

1) Side mounted glass spigot finish Mirror finish

Satin finish

2) Side mounted glass spigot size

3) Side mounted glass spigot project