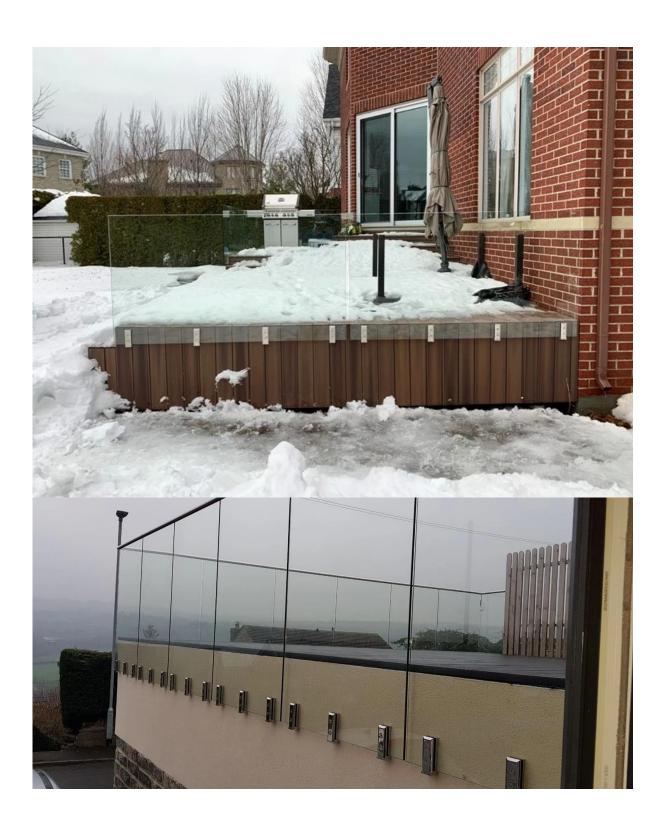

## Side Mounted Glass Spigot Destails

1) Side mounted glass spigot finish Mirror finish

Satin finish

2) Side mounted glass spigot size

3) Side mounted glass spigot project