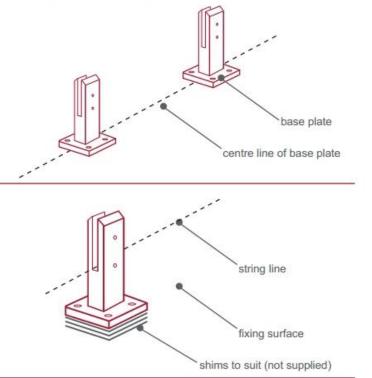

## fixing method: base plate spigots

Mark out the centre line of proposed glass fence with a chalk line. Determine clamp location based on a sheet size (recommendation on pages 1 & 2). Use base plate as a template to mark out the hole positions and drill holes to suit.

Note: Do not exceed 100mm gaps between glass panels. Optimum gap is 40mm to 60mm

Now the base plated spigots can be fitted to the floor and plumbed via shims (not supplied) under the base plates. Be sure to tighten firmly as the smallest of movement at the base plate will result in noticeable movement at the bottom of the glass fence.

Tip: By setting the two outer spigots of your total span, a string line can be run in the 'throat' of the spigots, giving correct height for all spigots in between

Note: Do not exceed 100mm gap from the fixing surface to the bottom of the glass