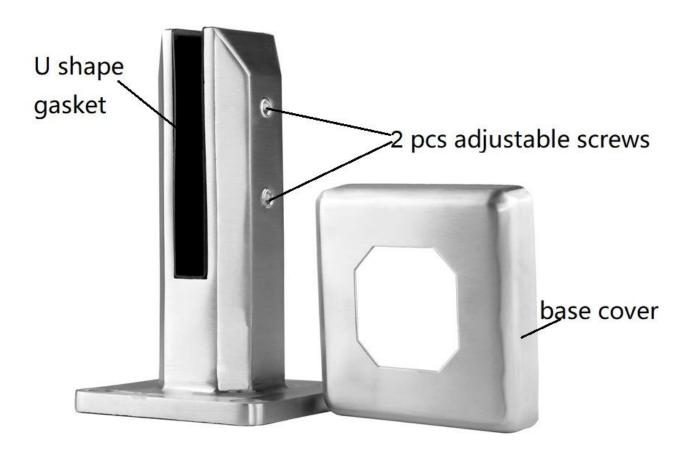

## **Product description**

|                       | I                                                                                                        |
|-----------------------|----------------------------------------------------------------------------------------------------------|
| Product Mamy          | SS2205 China Manufacture Cast Balustrade Balcony Rail Stair Swim Pool Fence Stainless Steel Glass Spigot |
| material              | Duplex 2205/316 stainless steel                                                                          |
| template              | Australian pattern <b>AS 1926.1-2012</b> : Safety barriers for pools                                     |
| Installation          | 4 submerged holes 11mm for mounting wood screws or head screws                                           |
| end                   | Polished / brushed satin mirror                                                                          |
| to The Ass T.hickness | 8-13.52mm (no glass hole required)                                                                       |
| height                | 168 mm                                                                                                   |
| Base cover size       | 100x100mm per square, diameter 100mm per round                                                           |
| base                  | Surface / floor mounting                                                                                 |
| Manufacturing method  | Casting (high quality)                                                                                   |

swimming fence spigot in black opaque finish:

**Stainless steel faucet Destails** 

1) Technical design of stainless steel glass faucet

2) Pictures of stainless steel faucet for swimming pool fence

RBM

**SBM** 