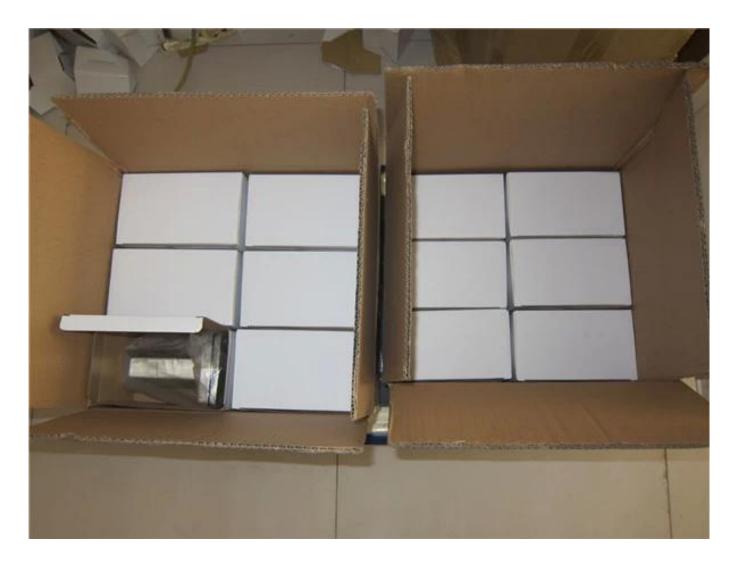

| packaging details   | 1) A piece in a bubble bag, then in a white box 2) 12 pieces in 365x330x230mm cardboard box 3) Packaging as customer requirements |
|---------------------|-----------------------------------------------------------------------------------------------------------------------------------|
| application         | Glass railing for fence / balcony / bridge / stairs                                                                               |
| Factory inspection  | Available                                                                                                                         |
| Slarge              | Available                                                                                                                         |
| MOQ                 | 10 pieces. It could order according to your job Requirements.                                                                     |
| OEM and ODM service | Available                                                                                                                         |

# Swimming Pool Swimming Pool Stainless Steel Swimming Pool Safety Packaging

- A piece in a bubble bag, then in a white box.
   pieces in 365x330x230mm cardboard box.
- 2. Packaging as customer requirement.