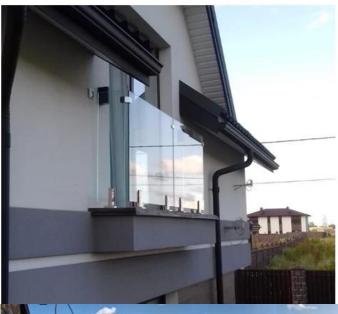

# Swimming Pool Swimming Pool Stainless Steel Swimming Pool Safety Packaging

- A piece in a bubble bag, then in a white box.
   pieces in 365x330x230mm cardboard box.
- 2. Packaging as customer requirement.

Stainless steel glass fence