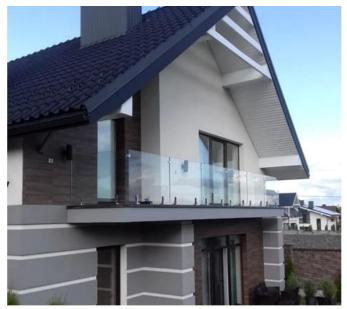

# Swimming Pool Swimming Pool Stainless Steel Swimming Pool Safety Packaging

- A piece in a bubble bag, then in a white box.
   pieces in 365x330x230mm cardboard box.
- 2. Packaging as customer requirement.

Stainless steel glass fence