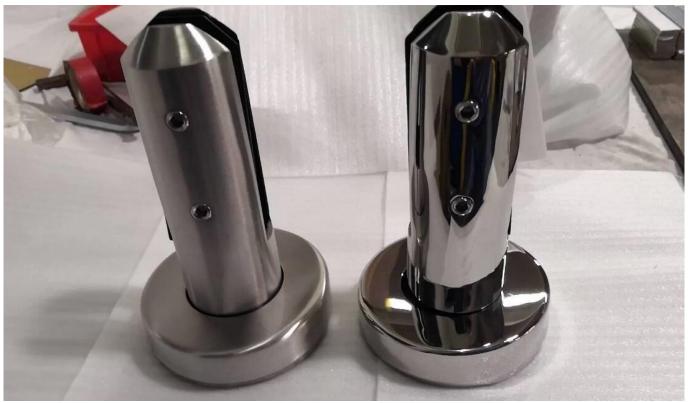

swimming fence spigot in black opaque finish:

**Stainless steel faucet Destails** 

1) Technical design of stainless steel glass faucet

2) Pictures of stainless steel faucet for swimming pool fence

RBM

**SBM** 