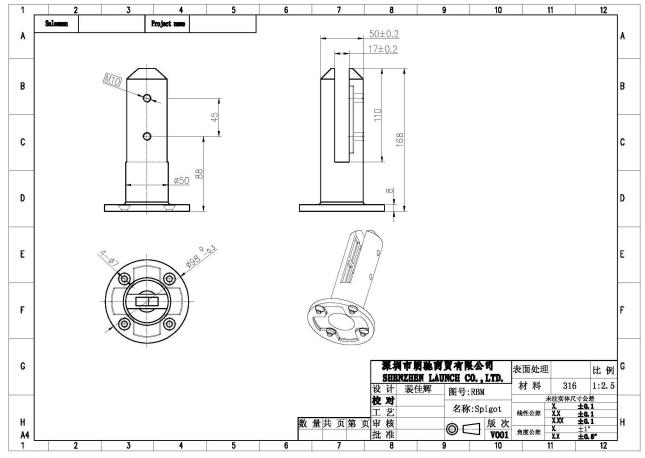

## **Product description**

|                       | I                                                                                                        |
|-----------------------|----------------------------------------------------------------------------------------------------------|
| Product Mamy          | SS2205 China Manufacture Cast Balustrade Balcony Rail Stair Swim Pool Fence Stainless Steel Glass Spigot |
| material              | Duplex 2205/316 stainless steel                                                                          |
| template              | Australian pattern <b>AS 1926.1-2012</b> : Safety barriers for pools                                     |
| Installation          | 4 submerged holes 11mm for mounting wood screws or head screws                                           |
| end                   | Polished / brushed satin mirror                                                                          |
| to The Ass T.hickness | 8-13.52mm (no glass hole required)                                                                       |
| height                | 168 mm                                                                                                   |
| Base cover size       | 100x100mm per square, diameter 100mm per round                                                           |
| base                  | Surface / floor mounting                                                                                 |
| Manufacturing method  | Casting (high quality)                                                                                   |

| packaging details   | 1) A piece in a bubble bag, then in a white box 2) 12 pieces in 365x330x230mm cardboard box 3) Packaging as customer requirements |
|---------------------|-----------------------------------------------------------------------------------------------------------------------------------|
| application         | Glass railing for fence / balcony / bridge / stairs                                                                               |
| Factory inspection  | Available                                                                                                                         |
| Slarge              | Available                                                                                                                         |
| MOQ                 | 10 pieces. It could order according to your job Requirements.                                                                     |
| OEM and ODM service | Available                                                                                                                         |

swimming fence spigot in black opaque finish:

**Stainless steel faucet Destails** 

1) Technical design of stainless steel glass faucet

2) Pictures of stainless steel faucet for swimming pool fence

RBM

**SBM** 