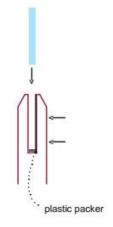

Note: Same installation method applies to round base plate spigot

The glass is then installed to the spigots. Place plastic packers between glass & spigot, at no stage should glass touch the metal **How adjustability works:** 

- 1. Place glass in spigot
- 2. Fix/ tension glass both sides with allen key