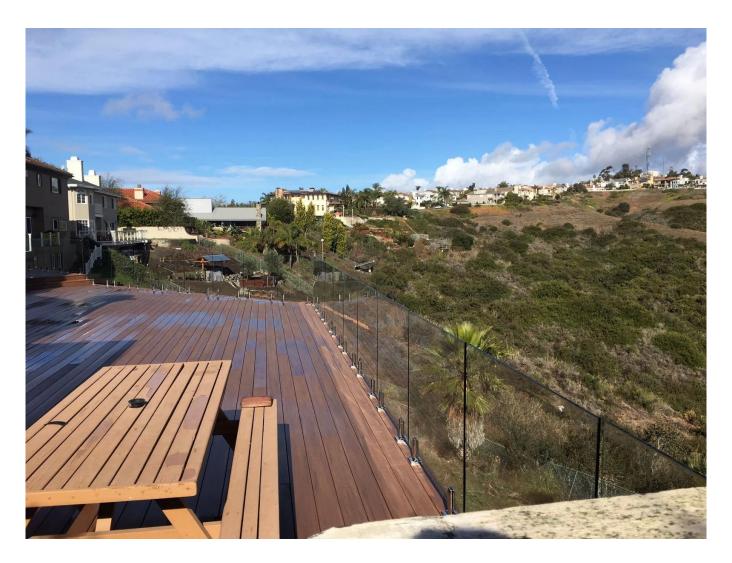

fixing surface to the bottom of the glass



When all spigots are installed, slip domical cover the top of the spigot to hide fixings. It will be necessary to turn the adjustment screws on the spigot face all the way in to allow cover to pass over

Note: Same installation method applies to round base plate spigot



The glass is then installed to the spigots. Place plastic packers between glass & spigot, at no stage should glass touch the metal **How adjustability works:** 

- 1. Place glass in spigot
- 2. Fix/ tension glass both sides with allen key



# Swimming Pool Swimming Pool Stainless Steel Swimming Pool Safety Packaging

- A piece in a bubble bag, then in a white box.
   pieces in 365x330x230mm cardboard box.
- 2. Packaging as customer requirement.



Stainless steel glass fence



### **Frequent questions**

### 1. for many materials do you have?

SS304, SS316, SS316L, duplex 2205, etc.

### 2. Can you send me the full price list?

We're sorry, because price depends on many factors, such as quantity, type of material, surface treatment, and so on, we will offer you an accurate quote after confirming the detailed requirements.

### 3. Do you offer OEM and ODM service?

Yes, we can manufacture the products according to your technical drawings or samples. We are professional in precision casting, casting, printing, CNC machining, etc.

### 4. What kind of payment do you receive?

T / T, L / C, PayPal, West Union etc.

### 5. What is the payment period?

T/T (30/70) or L/C in sight.

### 6. What is the delivery time?

Within 5 business days for hot sale items. 15-25 b