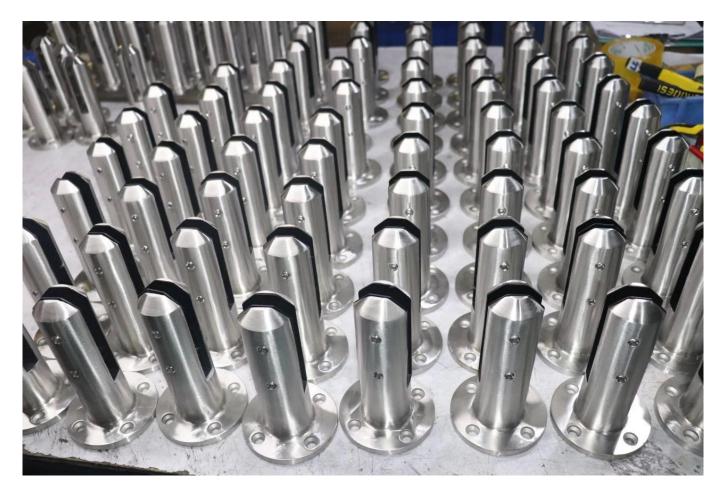

swimming fence spigot in black opaque finish:

**Stainless steel faucet Destails** 

1) Technical design of stainless steel glass faucet

2) Pictures of stainless steel faucet for swimming pool fence

RBM

**SBM** 

## **Product description**

|                       | I                                                                                                        |
|-----------------------|----------------------------------------------------------------------------------------------------------|
| Product Mamy          | SS2205 China Manufacture Cast Balustrade Balcony Rail Stair Swim Pool Fence Stainless Steel Glass Spigot |
| material              | Duplex 2205/316 stainless steel                                                                          |
| template              | Australian pattern <b>AS 1926.1-2012</b> : Safety barriers for pools                                     |
| Installation          | 4 submerged holes 11mm for mounting wood screws or head screws                                           |
| end                   | Polished / brushed satin mirror                                                                          |
| to The Ass T.hickness | 8-13.52mm (no glass hole required)                                                                       |
| height                | 168 mm                                                                                                   |
| Base cover size       | 100x100mm per square, diameter 100mm per round                                                           |
| base                  | Surface / floor mounting                                                                                 |
| Manufacturing method  | Casting (high quality)                                                                                   |