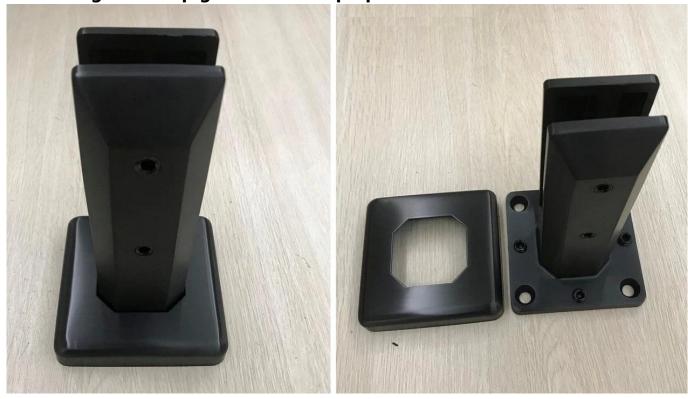

swimming fence spigot in black opaque finish:

**Stainless steel faucet Destails** 

1) Technical design of stainless steel glass faucet

2) Pictures of stainless steel faucet for swimming pool fence

RBM

**SBM** 

## **Product description**

|                       | I                                                                                                        |
|-----------------------|----------------------------------------------------------------------------------------------------------|
| Product Mamy          | SS2205 China Manufacture Cast Balustrade Balcony Rail Stair Swim Pool Fence Stainless Steel Glass Spigot |
| material              | Duplex 2205/316 stainless steel                                                                          |
| template              | Australian pattern <b>AS 1926.1-2012</b> : Safety barriers for pools                                     |
| Installation          | 4 submerged holes 11mm for mounting wood screws or head screws                                           |
| end                   | Polished / brushed satin mirror                                                                          |
| to The Ass T.hickness | 8-13.52mm (no glass hole required)                                                                       |
| height                | 168 mm                                                                                                   |
| Base cover size       | 100x100mm per square, diameter 100mm per round                                                           |
| base                  | Surface / floor mounting                                                                                 |
| Manufacturing method  | Casting (high quality)                                                                                   |