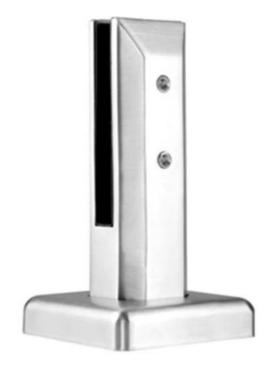

swimming fence spigot in black opaque finish:

**Stainless steel faucet Destails** 

1) Technical design of stainless steel glass faucet

2) Pictures of stainless steel faucet for swimming pool fence

RBM

**SBM** 

Stainless steel glass fence