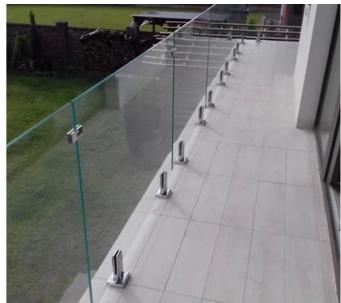

## fixing method: base plate spigots

Mark out the centre line of proposed glass fence with a chalk line. Determine clamp location based on a sheet size (recommendation on pages 1 & 2). Use base plate as a template to mark out the hole positions and drill holes to suit.

Note: Do not exceed 100mm gaps between glass panels. Optimum gap is 40mm to 60mm

Now the base plated spigots can be fitted to the floor and plumbed via shims (not supplied) under the base plates. Be sure to tighten firmly as the smallest of movement at the base plate will result in noticeable movement at the bottom of the glass fence.

Tip: By setting the two outer spigots of your total span, a string line can be run in the 'throat' of the spigots, giving correct height for all spigots in between

Note: Do not exceed 100mm gap from the fixing surface to the bottom of the glass

When all spigots are installed, slip domical cover the top of the spigot to hide fixings. It will be necessary to turn the adjustment screws on the spigot face all the way in to allow cover to pass over

Note: Same installation method applies to round base plate spigot

The glass is then installed to the spigots. Place plastic packers between glass & spigot, at no stage should glass touch the metal **How adjustability works:** 

- 1. Place glass in spigot
- 2. Fix/ tension glass both sides with allen key