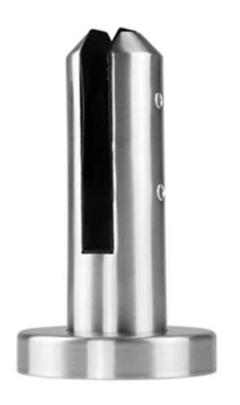

swimming fence spigot in black opaque finish:

**Stainless steel faucet Destails** 

1) Technical design of stainless steel glass faucet

2) Pictures of stainless steel faucet for swimming pool fence

RBM

**SBM** 

Stainless steel glass fence