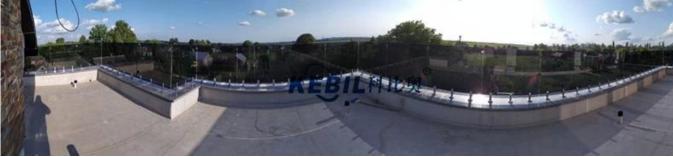

swimming fence spigot in black opaque finish:

**Stainless steel faucet Destails** 

1) Technical design of stainless steel glass faucet

2) Pictures of stainless steel faucet for swimming pool fence

RBM

**SBM** 

# Swimming Pool Swimming Pool Stainless Steel Swimming Pool Safety Packaging

- A piece in a bubble bag, then in a white box.
   pieces in 365x330x230mm cardboard box.
- 2. Packaging as customer requirement.