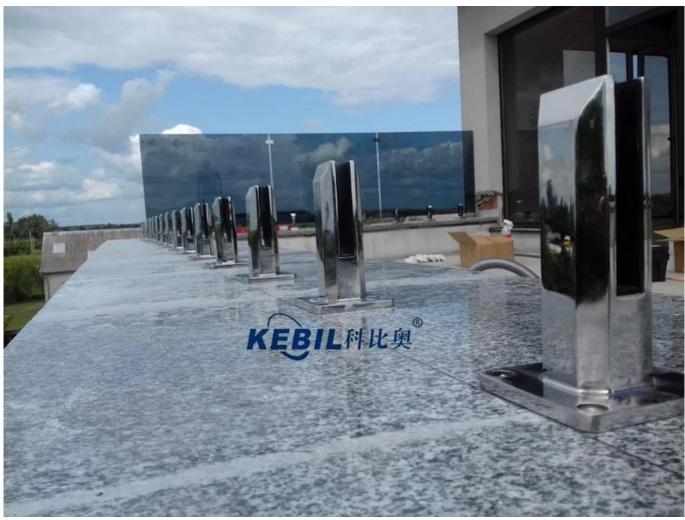

swimming fence spigot in black opaque finish:

**Stainless steel faucet Destails** 

1) Technical design of stainless steel glass faucet

2) Pictures of stainless steel faucet for swimming pool fence

RBM

**SBM** 

## fixing method: base plate spigots

Mark out the centre line of proposed glass fence with a chalk line. Determine clamp location based on a sheet size (recommendation on pages 1 & 2). Use base plate as a template to mark out the hole positions and drill holes to suit.

Note: Do not exceed 100mm gaps between glass panels. Optimum gap is 40mm to 60mm

Now the base plated spigots can be fitted to the floor and plumbed via shims (not supplied) under the base plates. Be sure to tighten firmly as the smallest of movement at the base plate will result in noticeable movement at the bottom of the glass fence.