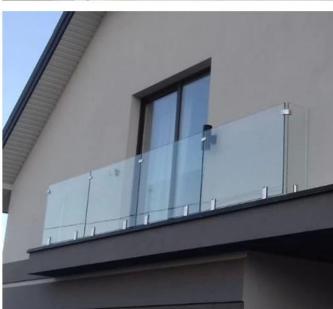

# SS2205 China Manufacture Cast Balustrade Balcony Rail Stair Swim Pool Fence Stainless Steel Glass Spigot

## **Product description**

|                       | I                                                                                                        |
|-----------------------|----------------------------------------------------------------------------------------------------------|
| Product Mamy          | SS2205 China Manufacture Cast Balustrade Balcony Rail Stair Swim Pool Fence Stainless Steel Glass Spigot |
| material              | Duplex 2205/316 stainless steel                                                                          |
| template              | Australian pattern <b>AS 1926.1-2012</b> : Safety barriers for pools                                     |
| Installation          | 4 submerged holes 11mm for mounting wood screws or head screws                                           |
| end                   | Polished / brushed satin mirror                                                                          |
| to The Ass T.hickness | 8-13.52mm (no glass hole required)                                                                       |
| height                | 168 mm                                                                                                   |
| Base cover size       | 100x100mm per square, diameter 100mm per round                                                           |
| base                  | Surface / floor mounting                                                                                 |
| Manufacturing method  | Casting (high quality)                                                                                   |

Stainless steel glass fence