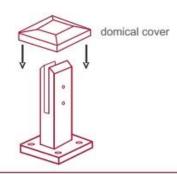

When all spigots are installed, slip domical cover the top of the spigot to hide fixings. It will be necessary to turn the adjustment screws on the spigot face all the way in to allow cover to pass over