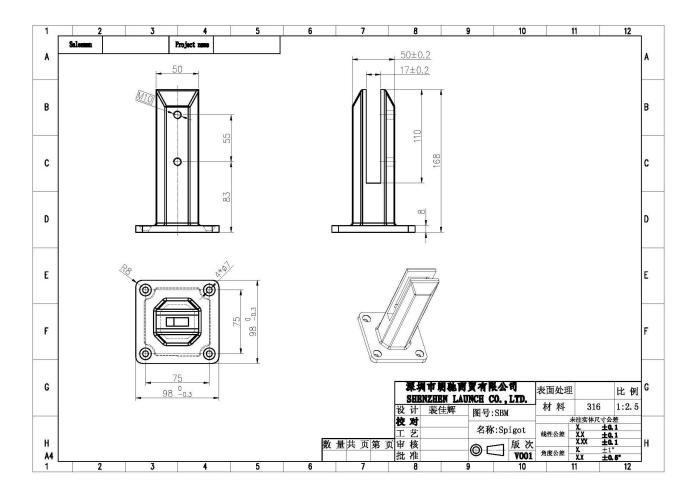

## **Product description**

|                       | I                                                                                                        |
|-----------------------|----------------------------------------------------------------------------------------------------------|
| Product Mamy          | SS2205 China Manufacture Cast Balustrade Balcony Rail Stair Swim Pool Fence Stainless Steel Glass Spigot |
| material              | Duplex 2205/316 stainless steel                                                                          |
| template              | Australian pattern <b>AS 1926.1-2012</b> : Safety barriers for pools                                     |
| Installation          | 4 submerged holes 11mm for mounting wood screws or head screws                                           |
| end                   | Polished / brushed satin mirror                                                                          |
| to The Ass T.hickness | 8-13.52mm (no glass hole required)                                                                       |
| height                | 168 mm                                                                                                   |
| Base cover size       | 100x100mm per square, diameter 100mm per round                                                           |
| base                  | Surface / floor mounting                                                                                 |
| Manufacturing method  | Casting (high quality)                                                                                   |

swimming fence spigot in black opaque finish:

**Stainless steel faucet Destails** 

1) Technical design of stainless steel glass faucet

2) Pictures of stainless steel faucet for swimming pool fence

RBM

**SBM** 