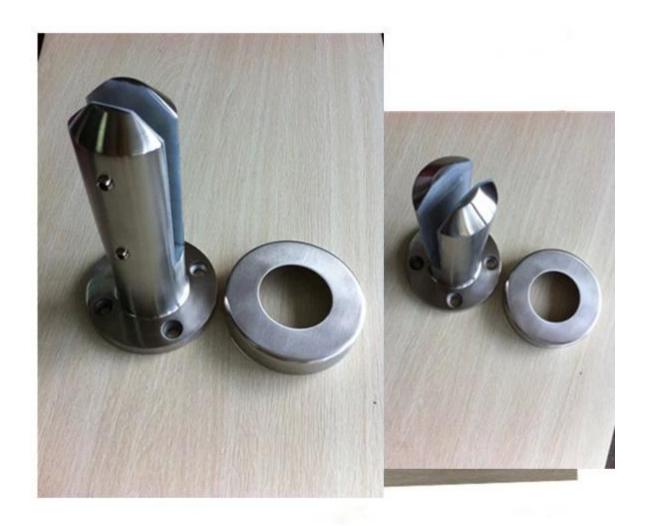

other types for glass spigots
core drill glass spigots in round and square shape
stainless steel square glass spigot deck mounting for swimming pool fence
china supplier, china square base plate glass spigot for balcony

square base plate glass spigot

stainless steel square glass spigot deck mounting for swimming pool fence china supplier, china square base plate glass spigot for balcony

SS316 grade square base plate glass spigot for balcony china facotry, china square glass spigot with cover plate for pool fence