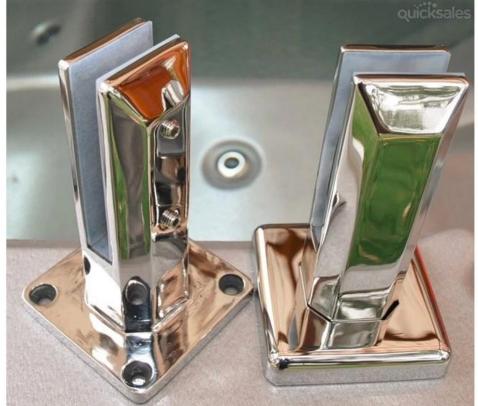

other types for glass spigots
core drill glass spigots in round and square shape
stainless steel square glass spigot deck mounting for swimming pool fence
china supplier, china square base plate glass spigot for balcony

square base plate glass spigot

stainless steel square glass spigot deck mounting for swimming pool fence china supplier, china square base plate glass spigot for balcony

SS316 grade square base plate glass spigot for balcony china facotry, china square glass spigot with cover plate for pool fence