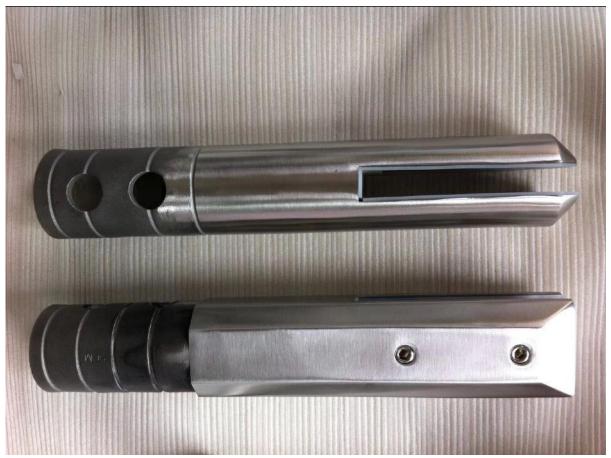

SS316 grade glass spigots with passivating treatment is used for pool fences nearby the sea and thoese require marine environment.

This type of glass spigots are highly anti corrosion. They are designed to suit10-12mm tempered glass panel and no holes required.

Product show mirror finish

mirror finish glass spigot

mirror finish glass spigot

brushed finish

satin finish duplex2205 glass spigot