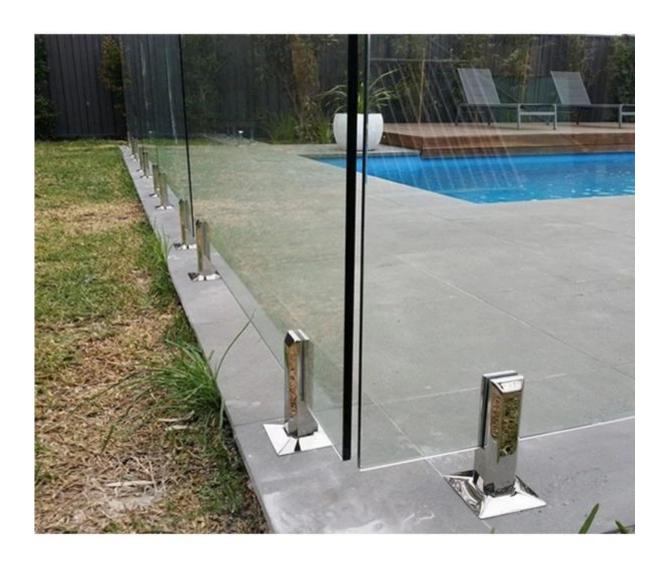

SS316 grade glass spigots with passivating treatment is used for pool fences nearby the sea and thoese require marine environment.

This type of glass spigots are highly anti corrosion. They are designed to suit10-12mm tempered glass panel and no holes required.