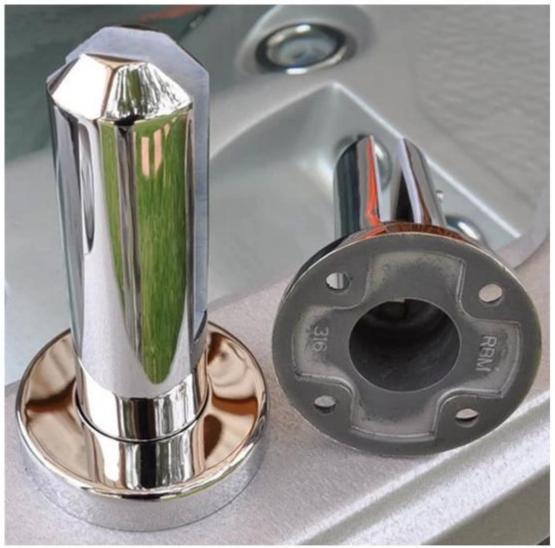

SS316 grade glass spigots with passivating treatment is used for pool fences nearby the sea and thoese require marine environment.

This type of glass spigots are highly anti corrosion. They are designed to suit10-12mm tempered glass panel and no holes required.

Product show mirror finish

mirror finish glass spigot

mirror finish glass spigot

brushed finish

satin finish duplex2205 glass spigot