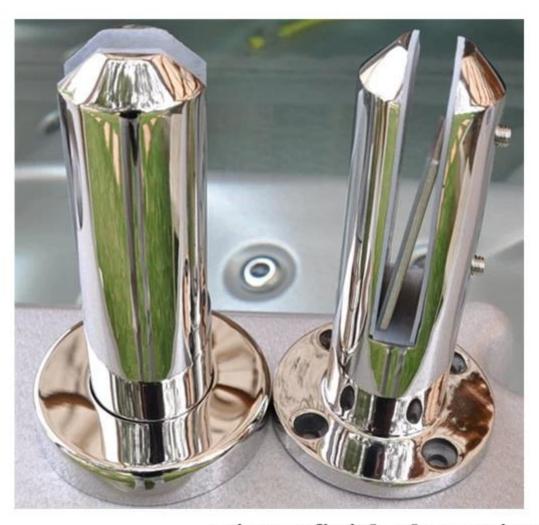

Product show mirror finish

mirror finish glass spigot

mirror finish glass spigot

brushed finish

satin finish duplex2205 glass spigot