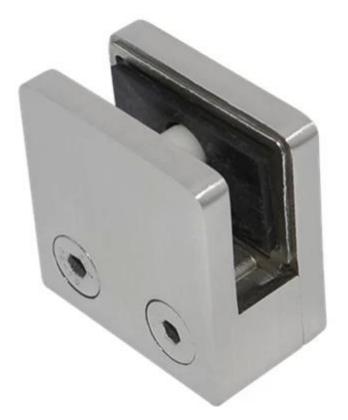

If you like square shape glass clamp, G102 will meet your demand well but G102 suit only for 8-10mm glass fence  $\,$ 

Stainless steel staircase glass balustrade used glass clamp

G102

stainless steel square type glass clamp for stair,stainless steel glass clamp
with flat base for balcony handrail