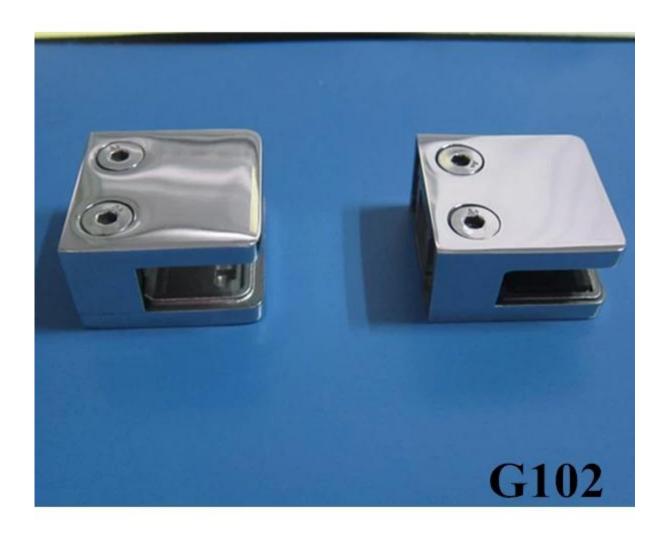

If you like square shape glass clamp, G102 will meet your demand well but G102 suit only for 8-10mm glass fence  $\,$ 

Stainless steel staircase glass balustrade used glass clamp

G102

stainless steel square type glass clamp for stair,stainless steel glass clamp
with flat base for balcony handrail