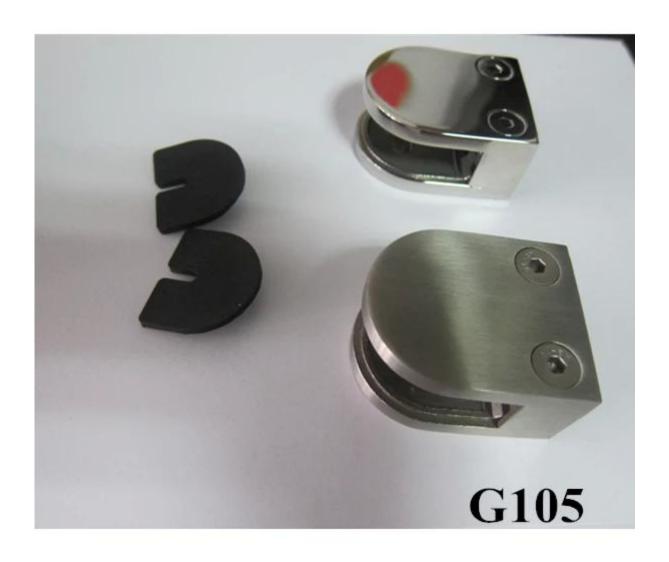

G105 Flat back

IS09001:2008 stainless steel D glass clamp for 10-12mm tempered glass
balustrade

Different surface: satin and mirror stainless steel glass clamp, glass clip for holding glass, balcony / terrace railing clamp