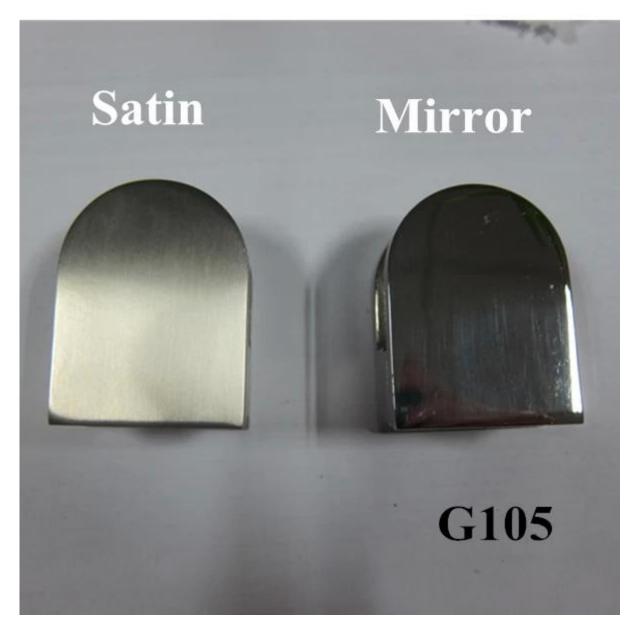

G105 Flat back

IS09001:2008 stainless steel D glass clamp for 10-12mm tempered glass
balustrade

Different surface: satin and mirror stainless steel glass clamp, glass clip for holding glass, balcony / terrace railing clamp