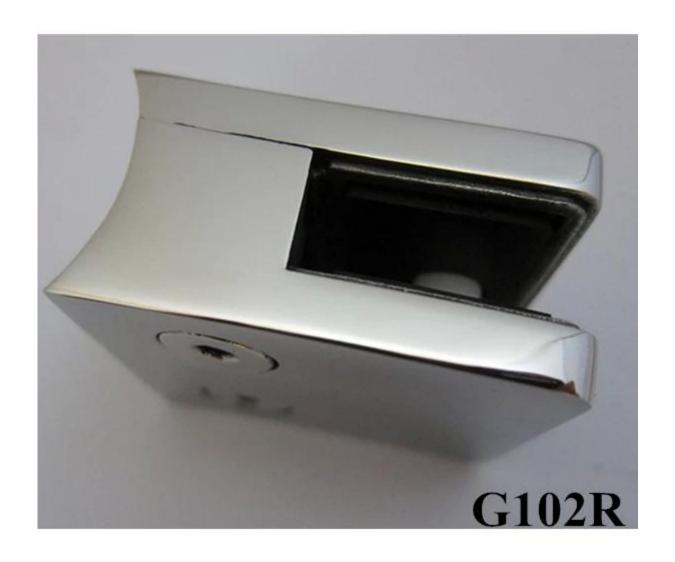

## $G102R \ for \ round \ tube \ post$

Glass balustrade used stainless steel round back glass clamp