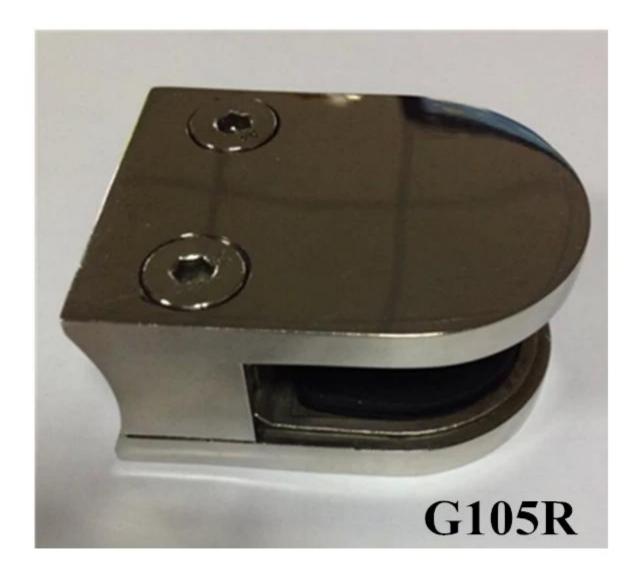

Safety 10-12mm glass balustrade used glass clamp

G105R

D shape Round back

For 12mm glass on the round post Dia42.4mm or 50.8mm

stainless steel round glass clamp for stair design, china stainless steel
round handrail post glass clamp for balcony