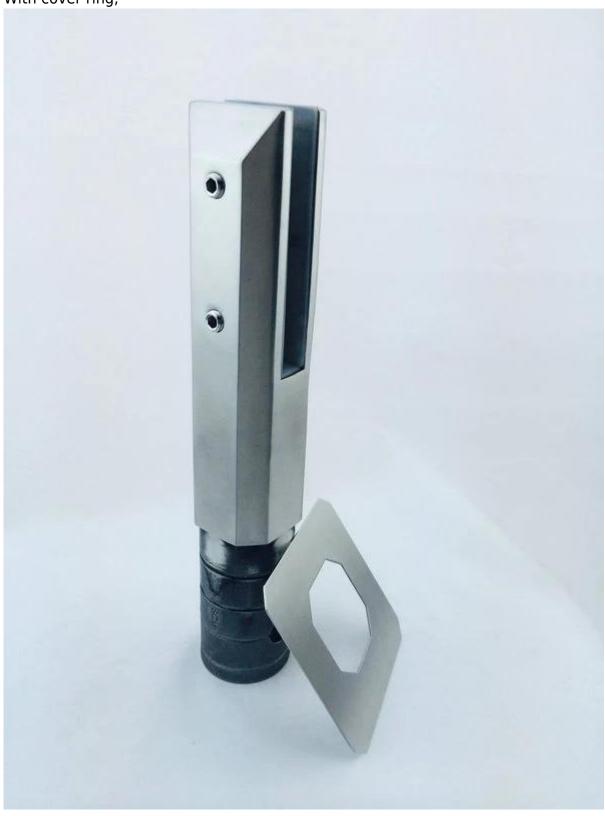

Feature: No drilled on glass;

Origin: Shenzhen

Square shape core drilled glass spigot SCM-2

Size: 50x50mm;

Glass thickness: 10-13.52mm tempered/laminated glass;

Gap between glass bottom and floor: 85mm;

No drill on glass; With cover ring;