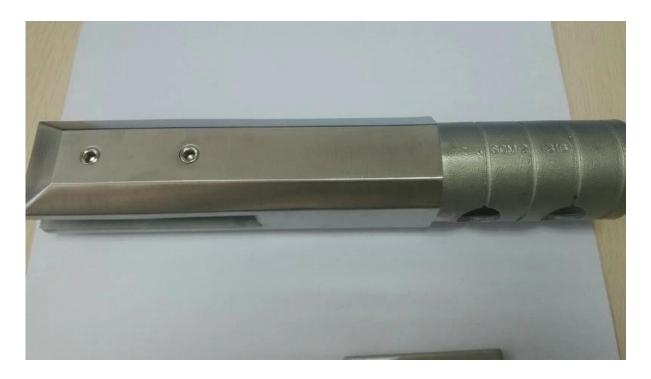

Feature: No drilled on glass;

Origin: Shenzhen

Square shape core drilled glass spigot SCM-2

Size: 50x50mm;

Glass thickness: 10-13.52mm tempered/laminated glass;

Gap between glass bottom and floor: 85mm;

No drill on glass; With cover ring;