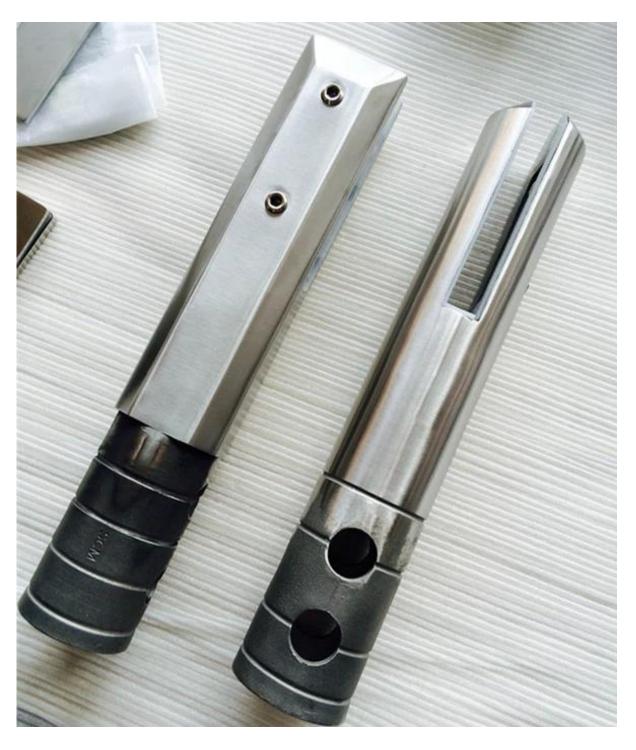

## Satin brushed core drill glass spigot in ground installation

Material: Stainless steel 316/316L/Duplex 2205

Finish: Satin brushed or mirror polished

For glass thickness:10-13.52mm

Height: 285mm; Shape: round/sugare

Feature: No drilled on glass;

Origin: Shenzhen

Square shape core drilled glass spigot SCM-2

Size: 50x50mm;

Glass thickness: 10-13.52mm tempered/laminated glass;

Gap between glass bottom and floor: 85mm;

No drill on glass; With cover ring;