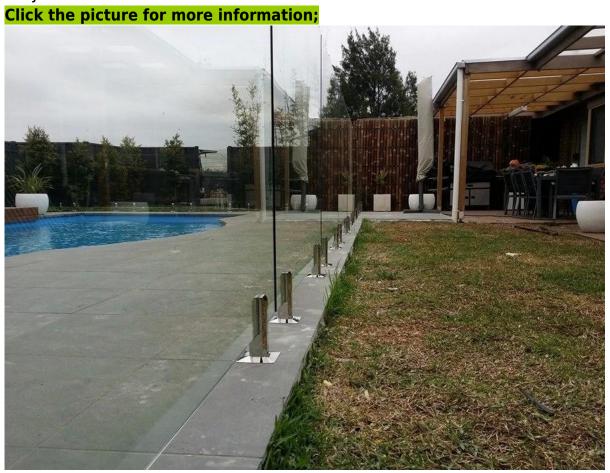

Project:

Core drilled glass spigot are widely used at outdoor swimming pool fence, balcony/deck frameless glass railing.

Holding glasses very stable(no drilled on glass) and no block of view.