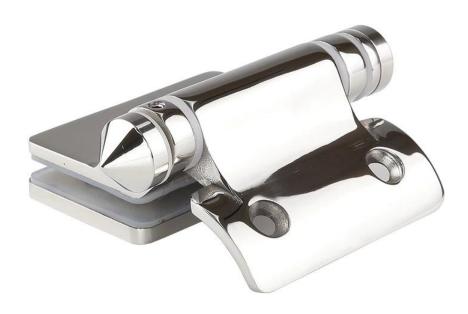

Self closing heavy duty spring loaded stainless steel 316 pool fence glass door hinge

Pool fencing spring loaded stainless steel 316 glass door hinge Description:

Material: stainless steel 316

Finish: satin brushed or mirror polished

For glass thickness: 8-12mm Loading capacity: 30-32kg

Types available: Glass to wall / square post model G-W, 180 degree glass to glass model G-G,

Glass to round post model G-R

Model No. G-G, glass to glass hinge