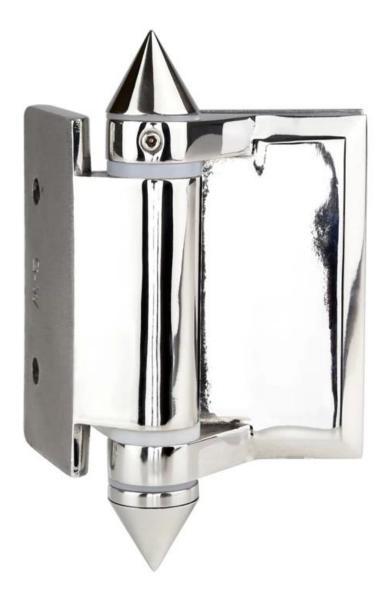

Model No. G-W2, glass to square post / wall hinge

Model No. G-R, glass to square post / wall hinge

pool fencing spring loaded stainless steel 316 glass door hinge installed

glass door hinge standard glass panel holes position drawing