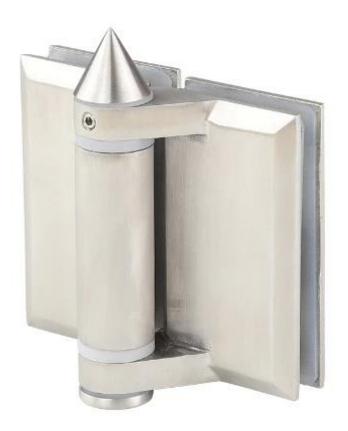

Model No. G-W2, glass to square post / wall hinge

Model No. G-R, glass to square post / wall hinge

pool fencing spring loaded stainless steel 316 glass door hinge installed

glass door hinge standard glass panel holes position drawing