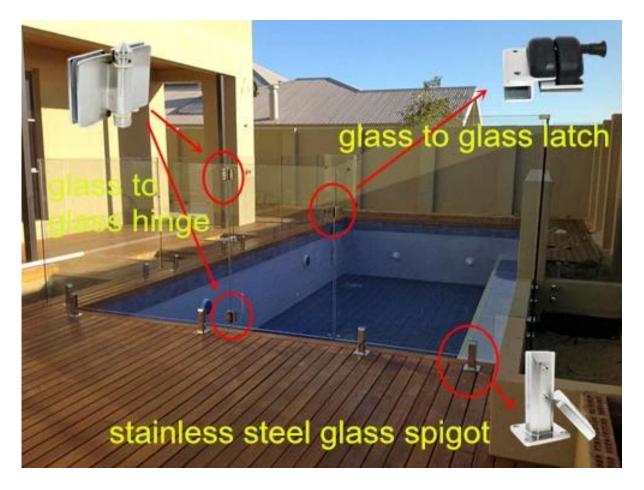

Model No. G-W2, glass to square post / wall hinge

Model No. G-R, glass to square post / wall hinge

pool fencing spring loaded stainless steel 316 glass door hinge installed

glass door hinge standard glass panel holes position drawing