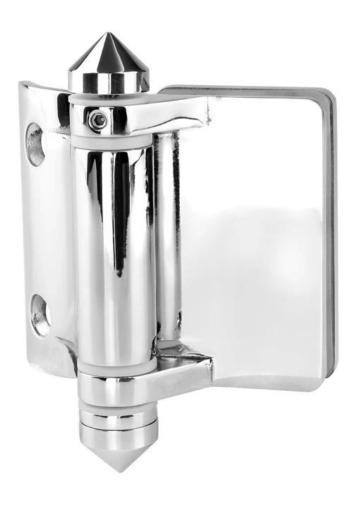

For glass thickness: 8-12mm Loading capacity: 30-32kg

Types available: Glass to wall / square post model G-W, 180 degree glass to glass model G-G,

Glass to round post model G-R

Model No. G-G, glass to glass hinge