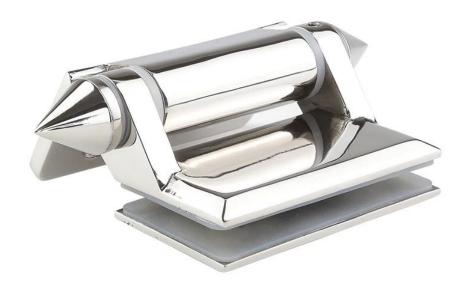

For glass thickness: 8-12mm Loading capacity: 30-32kg

Types available: Glass to wall / square post model G-W, 180 degree glass to glass model G-G,

Glass to round post model G-R

Model No. G-G, glass to glass hinge

Model No. G-W2, glass to square post / wall hinge

Model No. G-R, glass to square post / wall hinge

pool fencing spring loaded stainless steel 316 glass door hinge installed

glass door hinge standard glass panel holes position drawing