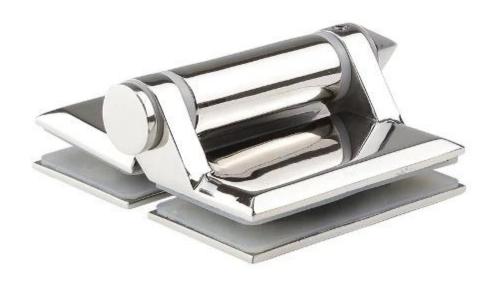

For glass thickness: 8-12mm Loading capacity: 30-32kg

Types available: Glass to wall / square post model G-W, 180 degree glass to glass model G-G,

Glass to round post model G-R

Model No. G-G, glass to glass hinge

Model No. G-W2, glass to square post / wall hinge

Model No. G-R, glass to square post / wall hinge

pool fencing spring loaded stainless steel 316 glass door hinge installed

glass door hinge standard glass panel holes position drawing