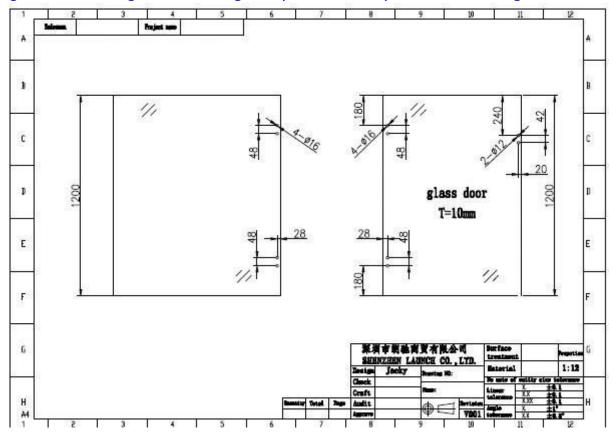

Model No. G-W2, glass to square post / wall hinge

Model No. G-R, glass to square post / wall hinge

pool fencing spring loaded stainless steel 316 glass door hinge installed

glass door hinge standard glass panel holes position drawing