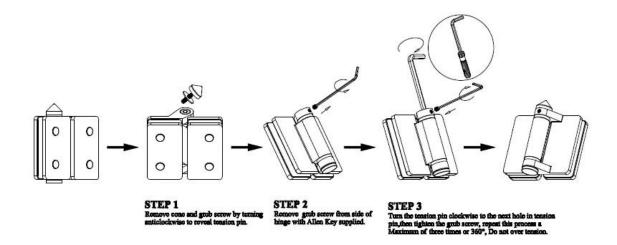

Stainless steel 316 pool fence glass door hinge installation instruction:

## Instructions for adjusting tension on Glass to Glass hinge

Contact us for more information now []

**Shenzhen Launch Co., Ltd** 

www.launch-china.com www.chinabalustrade.com

Email: sales03@launch-china.cn