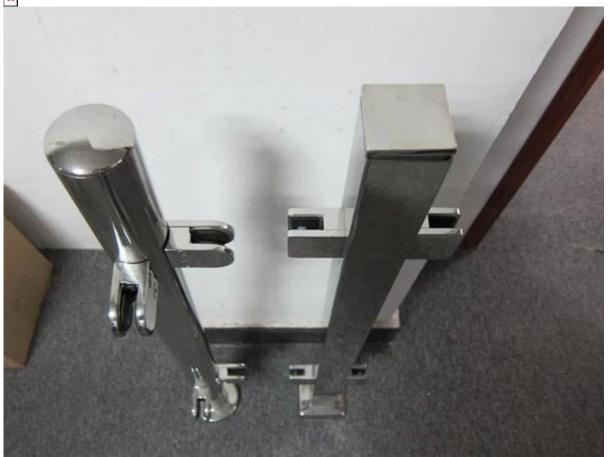

Shenzhen Launch company have a range of balustrading designs to choose from. Decks, balconies, stairs, privacy screens and Swimming Pools. Materials used include powder coated aluminum, stainless steel and toughened glass.

Shenzhen Launch balustrade post, stainless steel 316 post for semi frameless glass pool fencing, post for glass pool fencing

www.launch-china.cn

stainless steel spigot for pool fencing, stainless steel spigot for glass railing, Launch stainless steel spigot