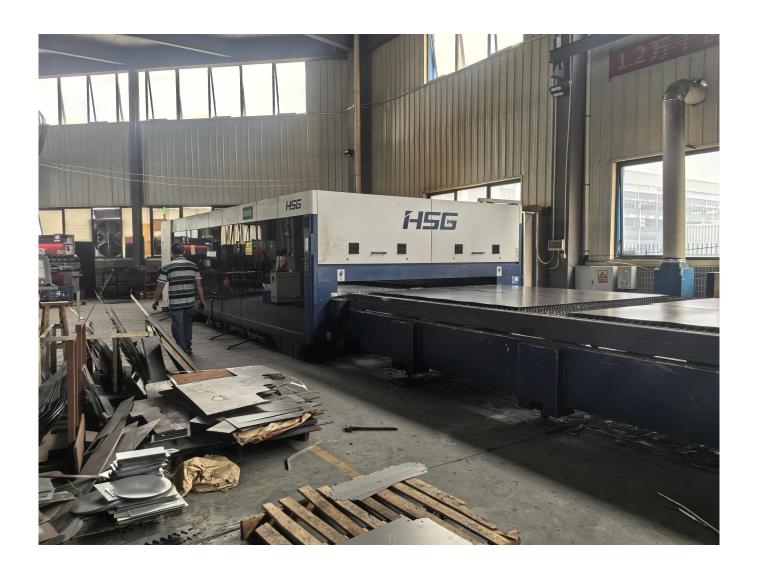

# . Stamping Workshop

| Equipment                           | Qty(set) |
|-------------------------------------|----------|
| 200T双轴沖床<br>200T Double Crank Press | 1        |
| 160T双轴沖床<br>160T Double Crank Press | 2        |
| 110T~45T沖床<br>110T-45T PRESS        | 50       |

|                      | Qty (set)   |
|----------------------|-------------|
| 300T hydraulic press | 1           |
| 200T hydraulic press | 3           |
|                      | B 4 50 8 11 |