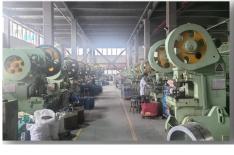

# . Stamping Workshop

| Equipment                           | Qty(set) |
|-------------------------------------|----------|
| 200T双轴沖床<br>200T Double Crank Press | 1        |
| 160T双轴沖床<br>160T Double Crank Press | 2        |
| 110T~45T沖床<br>110T-45T PRESS        | 50       |

|                      | Qty (set)   |
|----------------------|-------------|
| 300T hydraulic press | 1           |
| 200T hydraulic press | 3           |
|                      | B 4 50 8 11 |