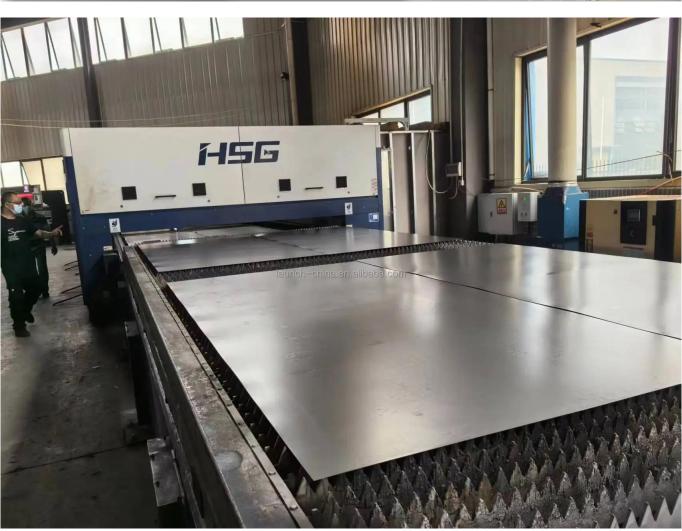

# . Stamping Workshop

| Equipment                           | Qty(set) |
|-------------------------------------|----------|
| 200T双轴沖床<br>200T Double Crank Press | 1        |
| 160T双轴沖床<br>160T Double Crank Press | 2        |
| 110T~45T沖床<br>110T-45T PRESS        | 50       |

|                      | Qty (set)   |
|----------------------|-------------|
| 300T hydraulic press | 1           |
| 200T hydraulic press | 3           |
|                      | B 4 50 8 11 |