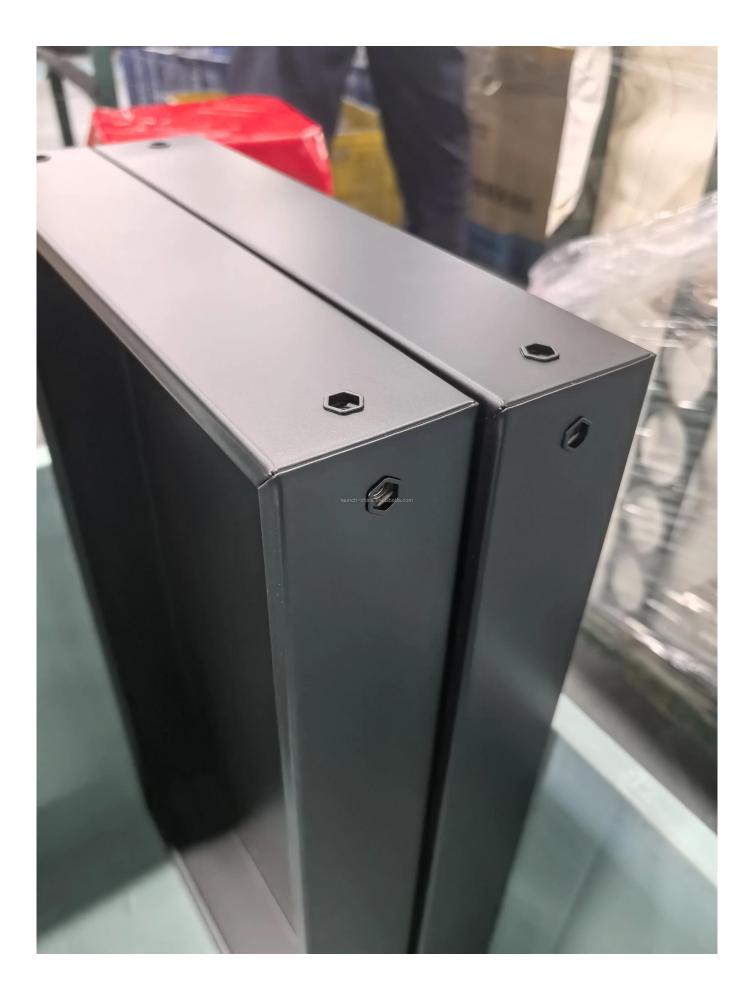

#### Specification

**Product Name**Sheet Metal Stamping Machine Products Custom Metal Cabinet**Materials**Aluminum, stainless steel, copper, bronze, iron, Brass, plastic

Finish Anodizing, powder coating, Zinc Plating, Nickel Plating, Chrome Plating,

Powder Coating, E-coating, blacken Etc.

**Tolerance** Highest =  $\pm$ -0.005mm or  $\pm$ -0.0002 inch

**Drawing format** Stp, step, igs, iges, x\_t, sat, stl, sldxml, prt, ipt, dxf, dwg, PDF, jpg, jpeg, png, etc.