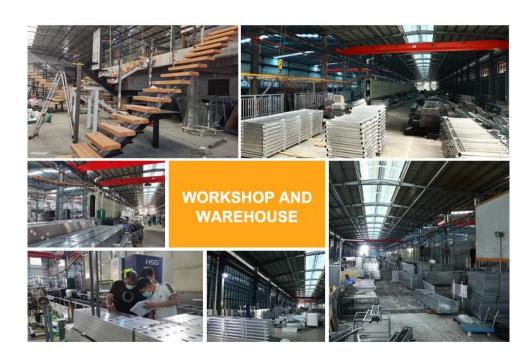

# . Stamping Workshop

| Equipment                           | Qty(set) |
|-------------------------------------|----------|
| 200T双轴沖床<br>200T Double Crank Press | 1        |
| 160T双轴沖床<br>160T Double Crank Press | 2        |
| 110T~45T沖床<br>110T-45T PRESS        | 50       |

|                      | Qty (set)   |
|----------------------|-------------|
| 300T hydraulic press | 1           |
| 200T hydraulic press | 3           |
|                      | B 4 50 8 11 |

#### 组装车间: ASSEMBLY WORKSHOP

- .erp 物料管理
- . meterial controled by erp system

Line A Line B Line C