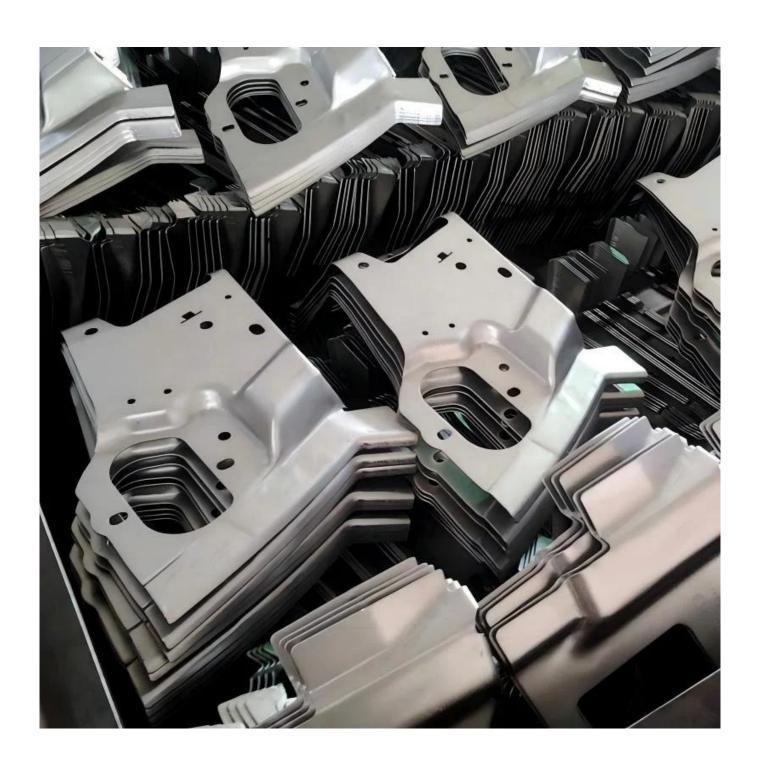

# . Stamping Workshop

| Equipment                           | Qty(set) |
|-------------------------------------|----------|
| 200T双轴沖床<br>200T Double Crank Press | 1        |
| 160T双轴沖床<br>160T Double Crank Press | 2        |
| 110T~45T沖床<br>110T-45T PRESS        | 50       |

|                      | Qty (set)   |
|----------------------|-------------|
| 300T hydraulic press | 1           |
| 200T hydraulic press | 3           |
|                      | B 4 50 8 11 |