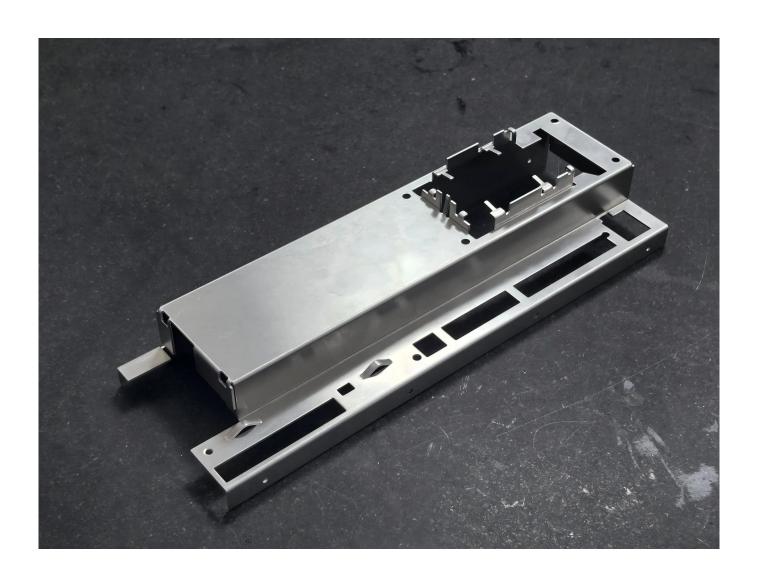

#### Specification

**Product Name**Sheet Metal Stamping Machine Products Custom Metal Cabinet**Materials**Aluminum, stainless steel, copper, bronze, iron, Brass, plastic

Finish Anodizing, powder coating, Zinc Plating, Nickel Plating, Chrome Plating,