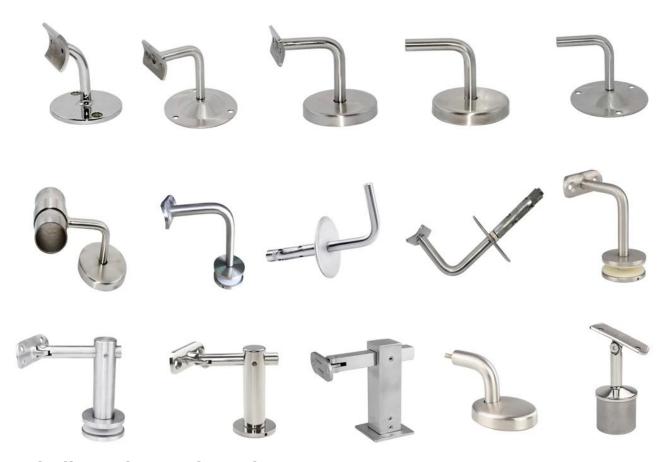

Shenzhen Factory Price Stainless Steel Baluster Handrail Fittings Adjustable Railing Parts Brackets

With Flat Plate for Square Handrails:

More designs for handrail brackets:

**Handrail Bracket Project Photos** 