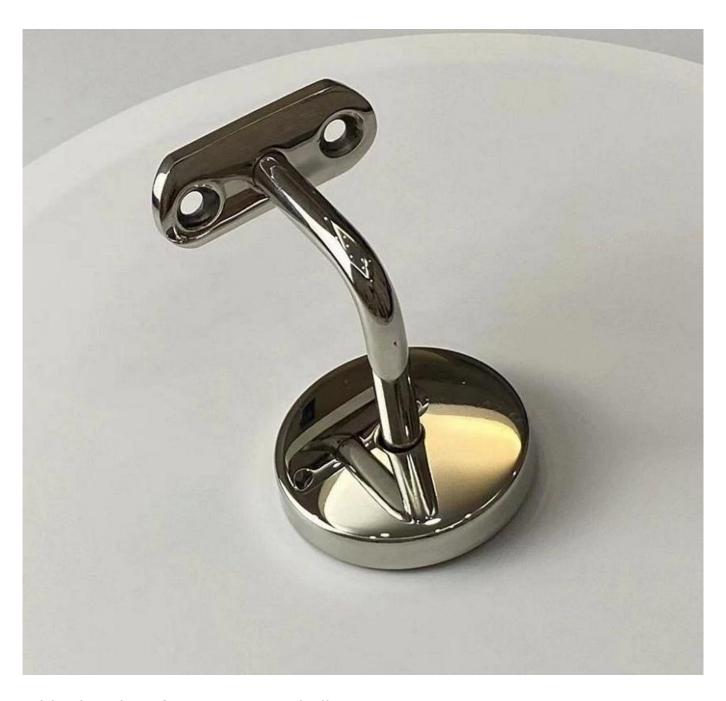

## **Product Description**

| Handrail bracket | Model No.: P703R                                                                                   |
|------------------|----------------------------------------------------------------------------------------------------|
| Advantages       | A) Variety types for selection                                                                     |
|                  | B) Contemporary design                                                                             |
|                  | C) 2 countersunk Holes for more strength and support                                               |
|                  | D) Sturdy and secure construction                                                                  |
|                  | E) Secures steel/stainless steel/wooden handrail to wall, stud or other structurally sound surface |
|                  | F) Bracket and strap are design to adjust to any stairway angle                                    |
|                  | G) OEM, ODM orders are acceptable                                                                  |
| Material:        | High grade material stainless steel AISI316                                                        |
| Application      | Suitable for stair railing, balcony etc                                                            |
| Function         | Bridge Railings, Deck Railings, Porch Railings, Stair Railings                                     |
| Finishes         | A) Polished stainless steel (PSS)                                                                  |
|                  | B) Satin stainless steel (SSS)                                                                     |
| Package          | Polly foam bag+small box+outer carton,customer request                                             |
| Delivery time    | 2-4 weeks after receiving deposit.                                                                 |