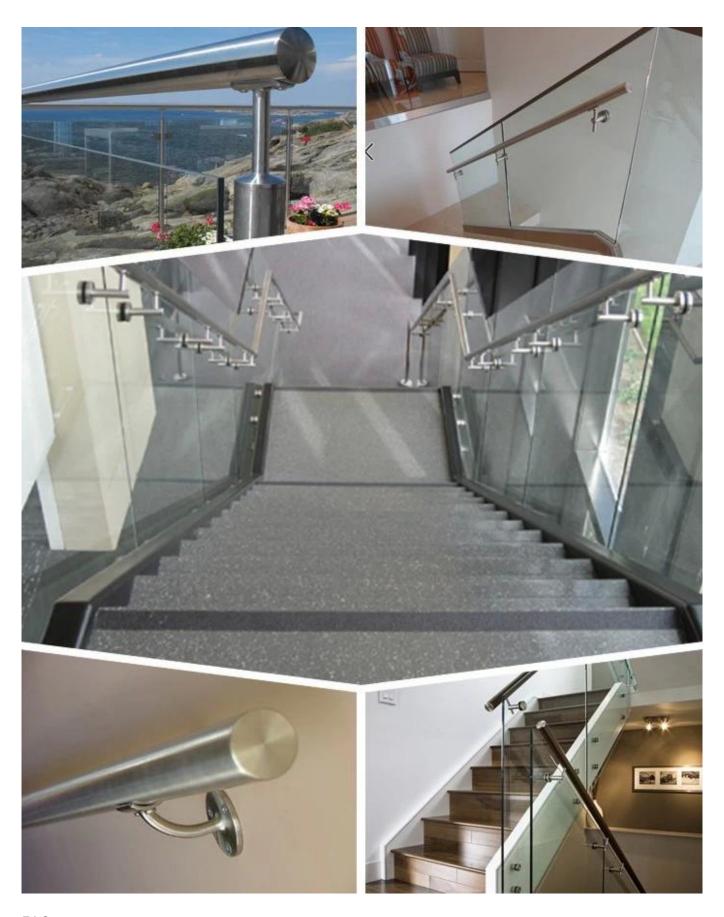

Shenzhen Factory Price Stainless Steel Baluster Handrail Fittings Adjustable Railing Parts Brackets

With Flat Plate for Square Handrails:

More designs for handrail brackets:

**Handrail Bracket Project Photos** 