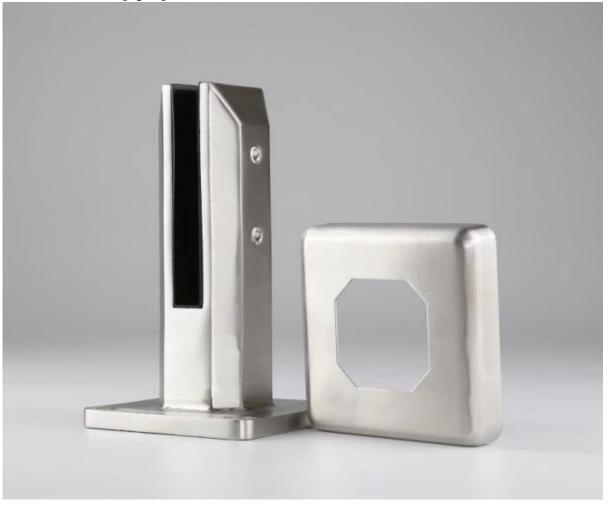

## Glass Bracket Spigot Destails

1) Glass bracket spigot technical drawing

2) Glass bracket spigot photos

3) Glass Bracket spigot Installation Guide

## **Glass Bracket Spigot Safety Packaging**

- 1. One piece into one bubble bag, then into one white box. 12 pieces into 365x330x230mm cardboard carton.
- 2. Packing as customers' requorements.

Glass Bracket Spigot Projects Photos