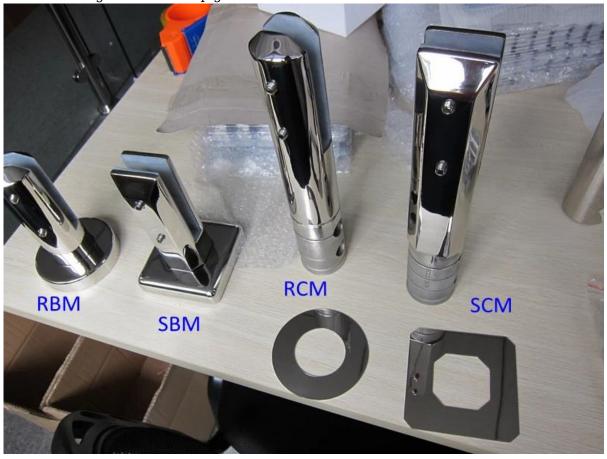

Other molds glass bracket spigot available

## Product Description

| Product Mame        | Shenzhen factory stainless steel glass bracket spigot railing design for balcony                                                                 |  |  |  |
|---------------------|--------------------------------------------------------------------------------------------------------------------------------------------------|--|--|--|
| Material            | Duplex 2205 / stainless steel 316                                                                                                                |  |  |  |
| Finish              | Mirror polished / satin brushed                                                                                                                  |  |  |  |
| For Glass Thickness | 8-13.52mm (No hole required in glass)                                                                                                            |  |  |  |
| Height              | 168mm                                                                                                                                            |  |  |  |
| Square Base Size    | 100x100mm                                                                                                                                        |  |  |  |
| Mounting            | Surface/floor mounting                                                                                                                           |  |  |  |
| Manufacture Method  | Casting (high quality)                                                                                                                           |  |  |  |
| Packaging Details   | 1) One piece into one bubble bag, then into one white box 2) 12 pieces into 365x330x230mm cardboard carton 3) Packing as customers' requirements |  |  |  |
| Application         | Pool fence/balcony/deck/stairs glass railing                                                                                                     |  |  |  |
| Factory Inspection  | Available                                                                                                                                        |  |  |  |
| Sample              | Available                                                                                                                                        |  |  |  |
| MOQ                 | One piece. You can order as per your job requirement.                                                                                            |  |  |  |
| OEM & ODM Service   | Available                                                                                                                                        |  |  |  |