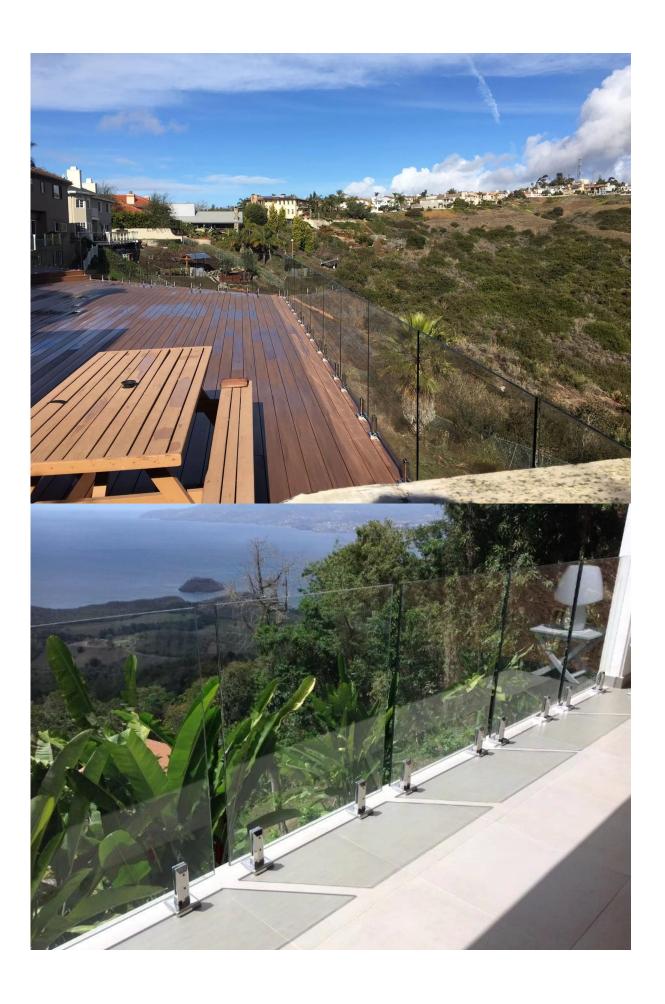

## **Glass Bracket Spigot Safety Packaging**

- 1. One piece into one bubble bag, then into one white box. 12 pieces into 365x330x230mm cardboard carton.
- 2. Packing as customers' requorements.

Glass Bracket Spigot Projects Photos

## Product Description

| Product Mame        | Shenzhen factory stainless steel glass bracket spigot railing design for balcony                                                                 |  |  |  |
|---------------------|--------------------------------------------------------------------------------------------------------------------------------------------------|--|--|--|
| Material            | Duplex 2205 / stainless steel 316                                                                                                                |  |  |  |
| Finish              | Mirror polished / satin brushed                                                                                                                  |  |  |  |
| For Glass Thickness | 8-13.52mm (No hole required in glass)                                                                                                            |  |  |  |
| Height              | 168mm                                                                                                                                            |  |  |  |
| Square Base Size    | 100x100mm                                                                                                                                        |  |  |  |
| Mounting            | Surface/floor mounting                                                                                                                           |  |  |  |
| Manufacture Method  | Casting (high quality)                                                                                                                           |  |  |  |
| Packaging Details   | 1) One piece into one bubble bag, then into one white box 2) 12 pieces into 365x330x230mm cardboard carton 3) Packing as customers' requirements |  |  |  |
| Application         | Pool fence/balcony/deck/stairs glass railing                                                                                                     |  |  |  |
| Factory Inspection  | Available                                                                                                                                        |  |  |  |
| Sample              | Available                                                                                                                                        |  |  |  |
| MOQ                 | One piece. You can order as per your job requirement.                                                                                            |  |  |  |
| OEM & ODM Service   | Available                                                                                                                                        |  |  |  |