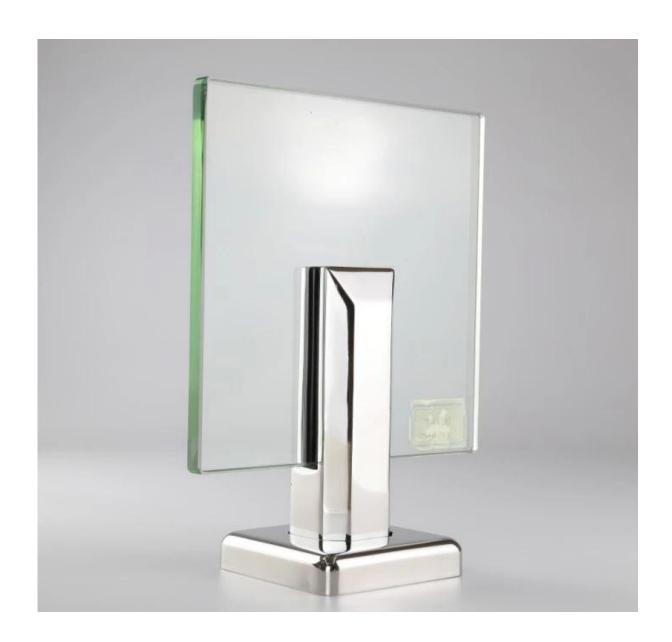

## Glass Bracket Spigot Destails

1) Glass bracket spigot technical drawing

2) Glass bracket spigot photos

3) Glass Bracket spigot Installation Guide

## **Glass Bracket Spigot Safety Packaging**

- 1. One piece into one bubble bag, then into one white box. 12 pieces into 365x330x230mm cardboard carton.
- 2. Packing as customers' requorements.

Glass Bracket Spigot Projects Photos