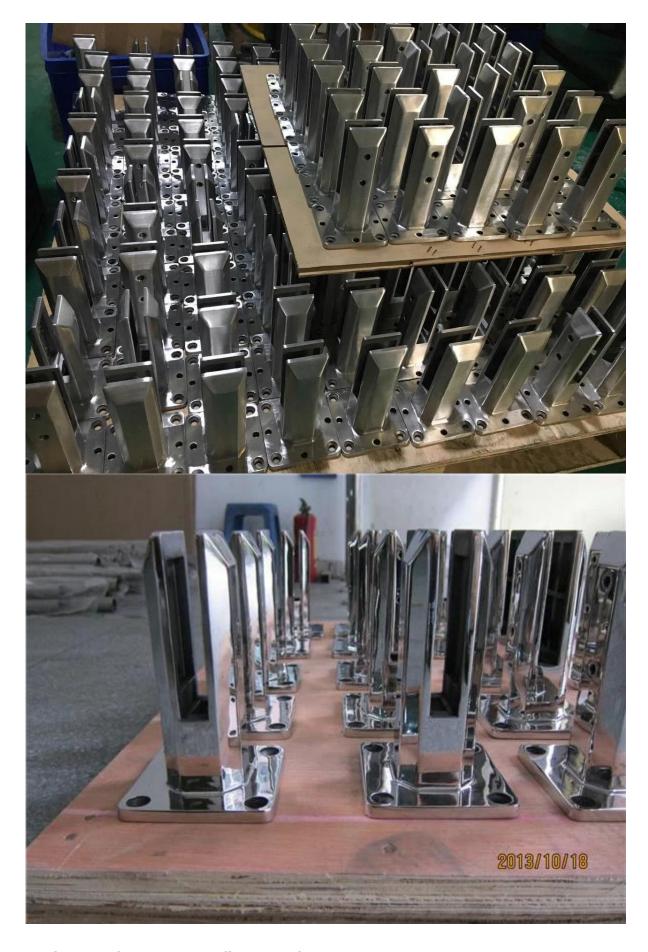

|  |  |  |
| Sample              | Available                                                                                                                                        |  |  |  |
| MOQ                 | One piece. You can order as per your job requirement.                                                                                            |  |  |  |
| OEM & ODM Service   | Available                                                                                                                                        |  |  |  |

## Glass Bracket Spigot Destails

1) Glass bracket spigot technical drawing



2) Glass bracket spigot photos







3) Glass Bracket spigot Installation Guide



### fixing method: base plate spigots

Mark out the centre line of proposed glass fence with a chalk line. Determine clamp location based on a sheet size (recommendation on pages 1 & 2). Use base plate as a template to mark out the hole positions and drill holes to suit.

Note: Do not exceed 100mm gaps between glass panels. Optimum gap is 40mm to 60mm

Now the base plated spigots can be fitted to the floor and plumbed via shims (not supplied) under the base plates. Be sure to tighten firmly as the smallest of movement at the base plate will result in noticeable movement at the bottom of the glass fence.

Tip: By setting the two outer spigots of your total span, a string line can be run in the 'throat' of the spigots, giving correct height for