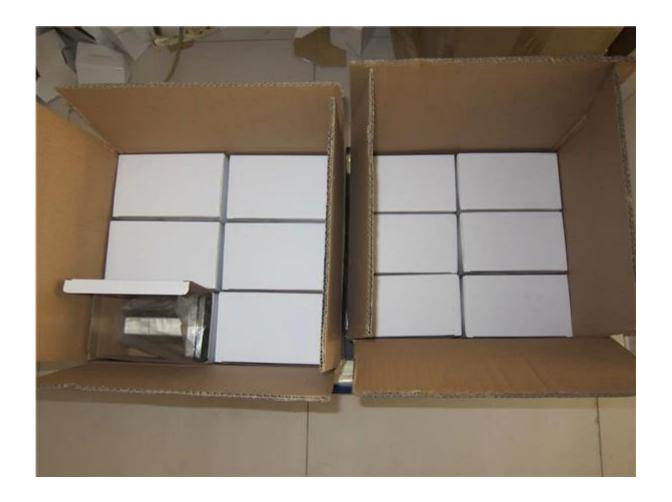

## **Glass Bracket Spigot Safety Packaging**

- 1. One piece into one bubble bag, then into one white box. 12 pieces into 365x330x230mm cardboard carton.
- 2. Packing as customers' requorements.

Glass Bracket Spigot Projects Photos