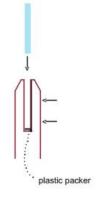

Note: Same installation method applies to round base plate spigot

domical cover

The glass is then installed to the spigots. Place plastic packers between glass & spigot, at no stage should glass touch the metal **How adjustability works:** 

- 1. Place glass in spigot
- 2. Fix/ tension glass both sides with allen key