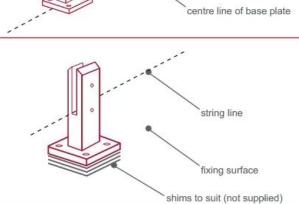

### fixing method: base plate spigots

Mark out the centre line of proposed glass fence with a chalk line. Determine clamp location based on a sheet size (recommendation on pages 1 & 2). Use base plate as a template to mark out the hole positions and drill holes to suit.

Note: Do not exceed 100mm gaps between glass panels. Optimum gap is 40mm to 60mm

Now the base plated spigots can be fitted to the floor and plumbed via shims (not supplied) under the base plates. Be sure to tighten firmly as the smallest of movement at the base plate will result in noticeable movement at the bottom of the glass fence.

Tip: By setting the two outer spigots of your total span, a string line can be run in the 'throat' of the spigots, giving correct height for all spigots in between

Note: Do not exceed 100mm gap from the fixing surface to the bottom of the glass

base plate

When all spigots are installed, slip domical cover the top of the spigot to hide fixings. It will be necessary to turn the adjustment screws on the spigot face all the way in to allow cover to pass over