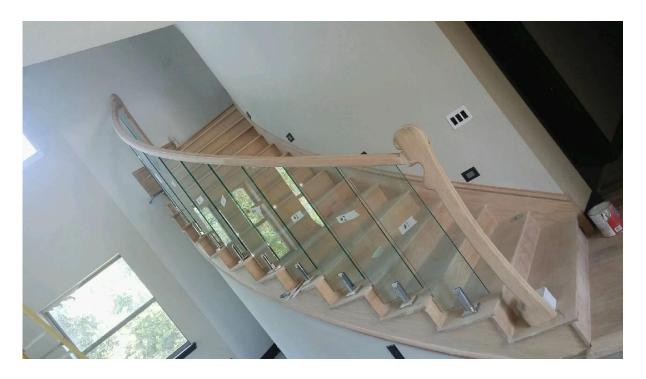

## **Glass Bracket Spigot Safety Packaging**

- 1. One piece into one bubble bag, then into one white box. 12 pieces into 365x330x230mm cardboard carton.
- 2. Packing as customers' requorements.

Glass Bracket Spigot Projects Photos

## Product Description

| Product Mame        | Shenzhen factory stainless steel glass bracket spigot railing design for balcony                                                                 |  |  |  |
|---------------------|--------------------------------------------------------------------------------------------------------------------------------------------------|--|--|--|
| Material            | Duplex 2205 / stainless steel 316                                                                                                                |  |  |  |
| Finish              | Mirror polished / satin brushed                                                                                                                  |  |  |  |
| For Glass Thickness | 8-13.52mm (No hole required in glass)                                                                                                            |  |  |  |
| Height              | 168mm                                                                                                                                            |  |  |  |
| Square Base Size    | 100x100mm                                                                                                                                        |  |  |  |
| Mounting            | Surface/floor mounting                                                                                                                           |  |  |  |
| Manufacture Method  | Casting (high quality)                                                                                                                           |  |  |  |
| Packaging Details   | 1) One piece into one bubble bag, then into one white box 2) 12 pieces into 365x330x230mm cardboard carton 3) Packing as customers' requirements |  |  |  |
| Application         | Pool fence/balcony/deck/stairs glass railing                                                                                                     |  |  |  |
| Factory Inspection  | Available                                                                                                                                        |  |  |  |
| Sample              | Available                                                                                                                                        |  |  |  |
| MOQ                 | One piece. You can order as per your job requirement.                                                                                            |  |  |  |
| OEM & ODM Service   | Available                                                                                                                                        |  |  |  |