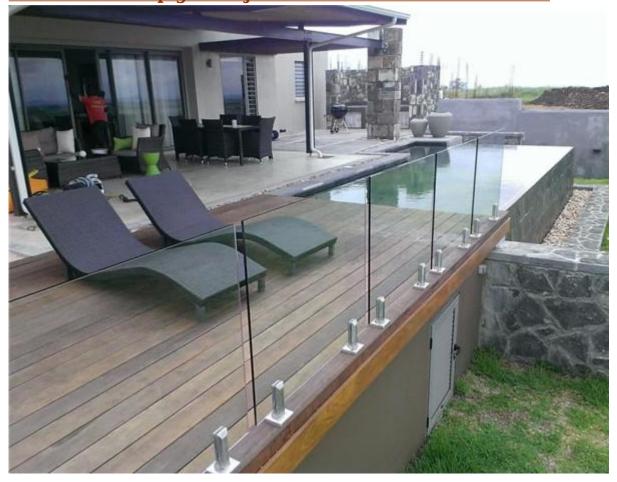

## Product Description

| Product Mame        | Shenzhen factory stainless steel glass bracket spigot railing design for balcony                                                                 |  |  |  |
|---------------------|--------------------------------------------------------------------------------------------------------------------------------------------------|--|--|--|
| Material            | Duplex 2205 / stainless steel 316                                                                                                                |  |  |  |
| Finish              | Mirror polished / satin brushed                                                                                                                  |  |  |  |
| For Glass Thickness | 8-13.52mm (No hole required in glass)                                                                                                            |  |  |  |
| Height              | 168mm                                                                                                                                            |  |  |  |
| Square Base Size    | 100x100mm                                                                                                                                        |  |  |  |
| Mounting            | Surface/floor mounting                                                                                                                           |  |  |  |
| Manufacture Method  | Casting (high quality)                                                                                                                           |  |  |  |
| Packaging Details   | 1) One piece into one bubble bag, then into one white box 2) 12 pieces into 365x330x230mm cardboard carton 3) Packing as customers' requirements |  |  |  |
| Application         | Pool fence/balcony/deck/stairs glass railing                                                                                                     |  |  |  |
| Factory Inspection  | Available                                                                                                                                        |  |  |  |
| Sample              | Available                                                                                                                                        |  |  |  |
| MOQ                 | One piece. You can order as per your job requirement.                                                                                            |  |  |  |
| OEM & ODM Service   | Available                                                                                                                                        |  |  |  |

## **Glass Bracket Spigot Safety Packaging**

- 1. One piece into one bubble bag, then into one white box. 12 pieces into 365x330x230mm cardboard carton.
- 2. Packing as customers' requorements.

Glass Bracket Spigot Projects Photos