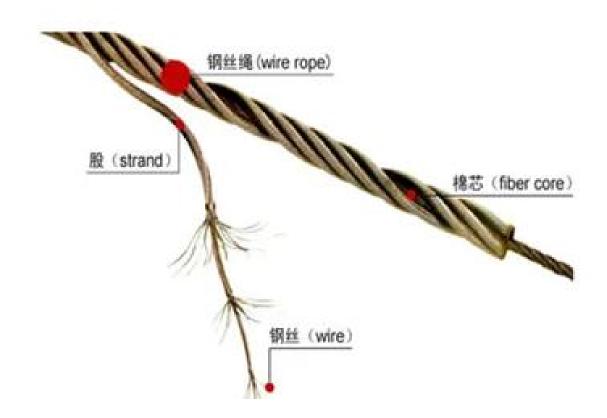

Shenzhen Launch Co. Ltd stainless steel tensor for steel cables, T807

Application area is wide, like indoor and out door staircase balustrade, balcony and terrance railing designs, portch railing etc.



## **Drawing**



## Tool for cable installation



## Cable:





Cable railing project:



## Other types of railing, please click below link:

Curved glass railing system for staircase, stainless steel glass balcony railing, outdoor railing system

steel wire adjuster for wire rope railing, cable tensioner for cable railing, wire rope railing for balcony and stair

Thanks for visiting!:)
Any inquiry or question, please leave me message.
You will get feedback within 24 hours.