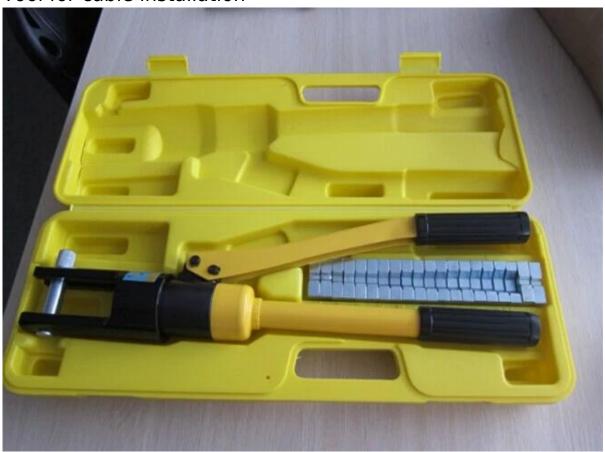

Shenzhen Launch Co. Ltd stainless steel tensor for steel cables, T807

Application area is wide, like indoor and out door staircase balustrade, balcony and terrance railing designs, portch railing etc.



## **Drawing**



## Tool for cable installation



## Cable:





Cable railing project:



## Other types of railing, please click below link:

Curved glass railing system for staircase, stainless steel glass balcony railing, outdoor railing system

steel wire adjuster for wire rope railing, cable tensioner for cable railing, wire rope railing for balcony and stair

Thanks for visiting!:)
Any inquiry or question, please leave me message.
You will get feedback within 24 hours.