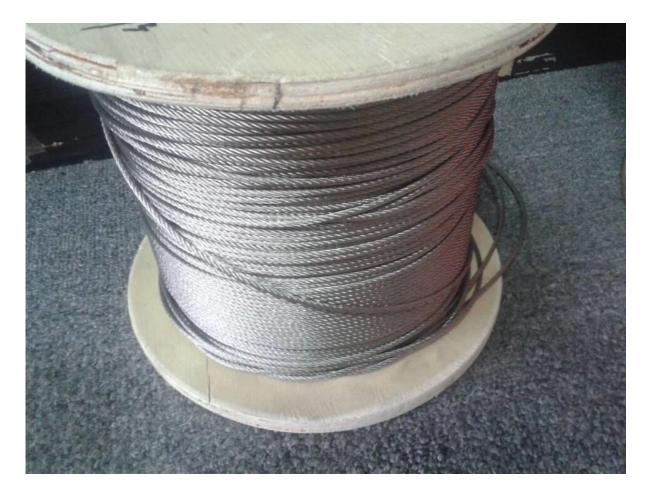

Shenzhen Launch Co. Ltd stainless steel tensor for steel cables, T807

Application area is wide, like indoor and out door staircase balustrade, balcony and terrance railing designs, portch railing etc.



## **Drawing**



## Tool for cable installation



## Cable:





Cable railing project:



## Other types of railing, please click below link:

Curved glass railing system for staircase, stainless steel glass balcony railing, outdoor railing system

steel wire adjuster for wire rope railing, cable tensioner for cable railing, wire rope railing for balcony and stair

Thanks for visiting!:)
Any inquiry or question, please leave me message.
You will get feedback within 24 hours.