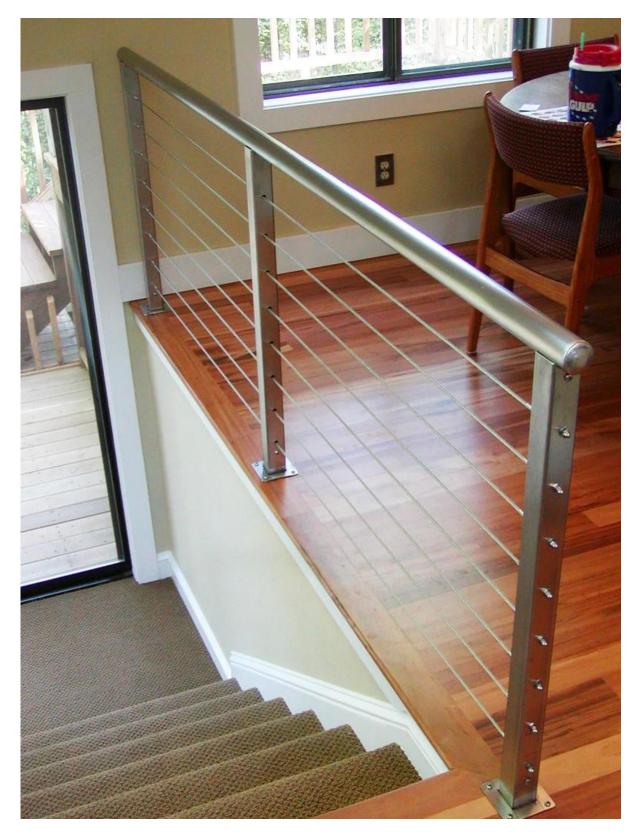

Shenzhen Launch Co. Ltd stainless steel tensor for steel cables, T807

Application area is wide, like indoor and out door staircase balustrade, balcony and terrance railing designs, portch railing etc.



## **Drawing**



## Tool for cable installation



## Cable:





Cable railing project:



## Other types of railing, please click below link:

Curved glass railing system for staircase, stainless steel glass balcony railing, outdoor railing system

steel wire adjuster for wire rope railing, cable tensioner for cable railing, wire rope railing for balcony and stair

Thanks for visiting!:)
Any inquiry or question, please leave me message.
You will get feedback within 24 hours.