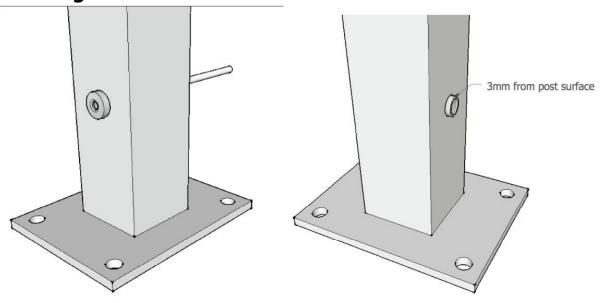

Shenzhen Launch Co. Ltd stainless steel tensor for steel cables, T807

Application area is wide, like indoor and out door staircase balustrade, balcony and terrance railing designs, portch railing etc.



## **Drawing**



## Tool for cable installation



## Cable:





Cable railing project:



## Other types of railing, please click below link:

Curved glass railing system for staircase, stainless steel glass balcony railing, outdoor railing system

steel wire adjuster for wire rope railing, cable tensioner for cable railing, wire rope railing for balcony and stair

Thanks for visiting!:)
Any inquiry or question, please leave me message.
You will get feedback within 24 hours.