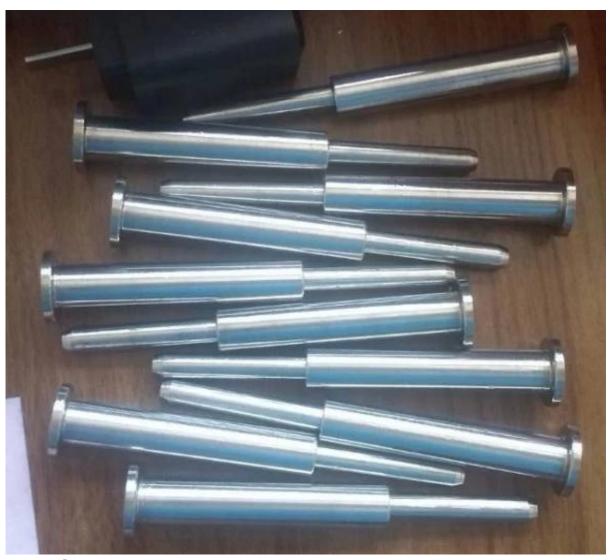

Shenzhen Launch Co. Ltd stainless steel tensor for steel cables, T807

Application area is wide, like indoor and out door staircase balustrade, balcony and terrance railing designs, portch railing etc.