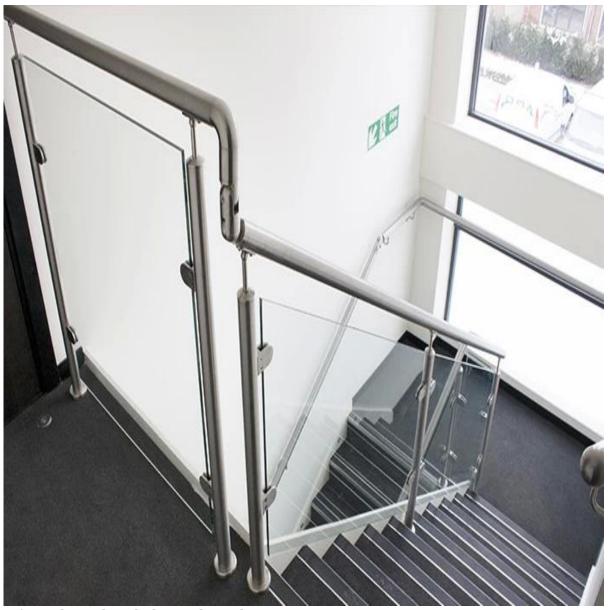

## Product show:

Project show

<u>stainless steel wire rope hardware for stair china factory, china wire rope balustrade for balcony</u>

wire rope railing system

Other design for stair and balcony available
1.stainless steel glass railing system
stainless steel glass handrail system for stair, stainless steel glass
balustrade products for balcony