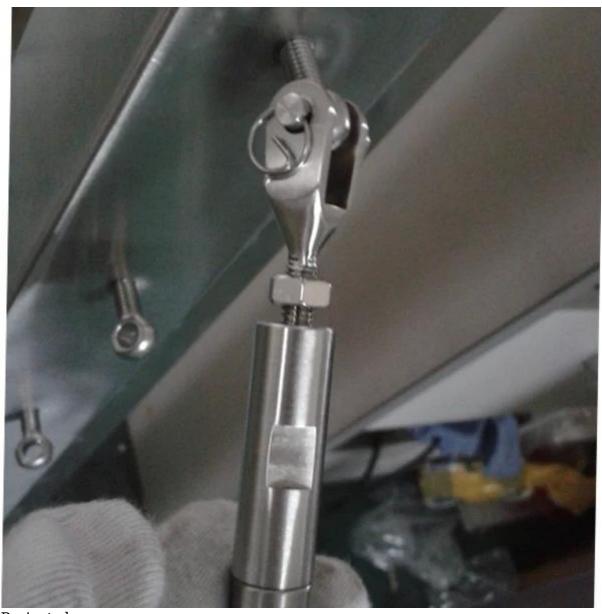

It has become more popular to choose stainless steel cable railing system for the design of staircase and balcony. For stair and balcony, dia3-dia5mm cable with tensor are suitable. Usually the post height is between 1m-1.5m high for round and square shape.

You may choose stainless steel top rail and wooden handrail. Please send us your sketch and we will give you a beautiful stair and balcony as return.

Stainless steel 304 cable railing is for indoor use while SS316 is outdoor use. Both type is highly anti rust and low cost for maintenance, easy for installation.