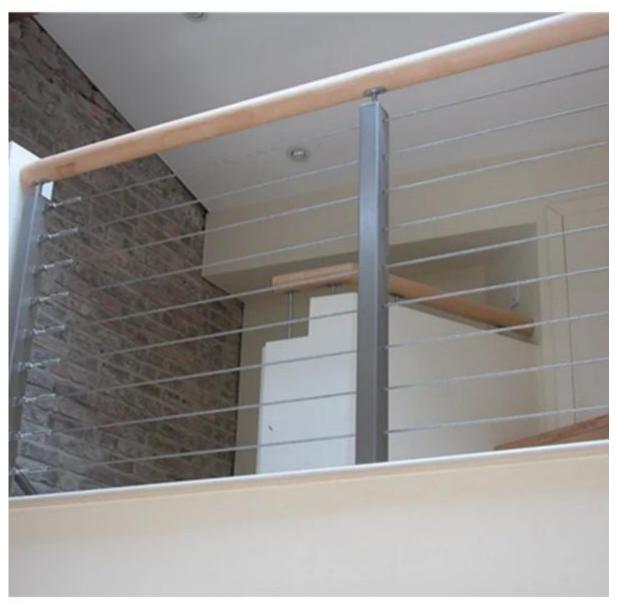

You may choose stainless steel top rail and wooden handrail. Please send us your sketch and we will give you a beautiful stair and balcony as return.

Stainless steel 304 cable railing is for indoor use while SS316 is outdoor use. Both type is highly anti rust and low cost for maintenance, easy for installation.

## Product show:

Project show

<u>stainless steel wire rope hardware for stair china factory, china wire rope balustrade for balcony</u>

wire rope railing system

Other design for stair and balcony available
1.stainless steel glass railing system
stainless steel glass handrail system for stair, stainless steel glass
balustrade products for balcony