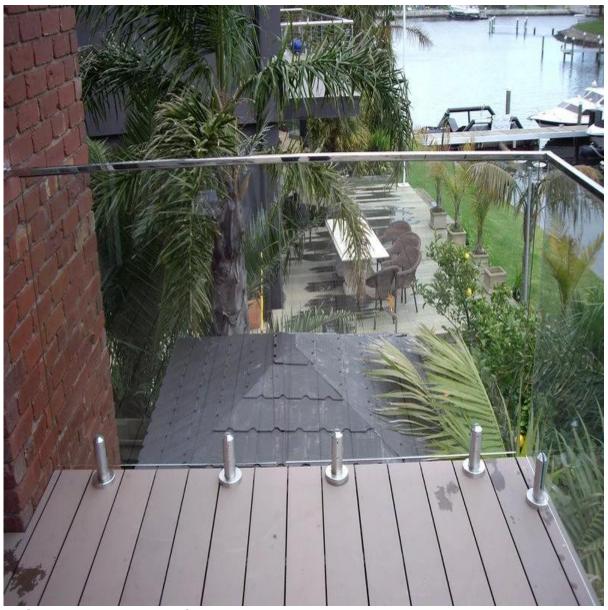

2.frameless glass balustrade with mini post frameless glass railing system for balcony on Shenzhen Launch, high quality frameless glass balustrade system for balcony

Welcome to contact me, this is Susie ^.^