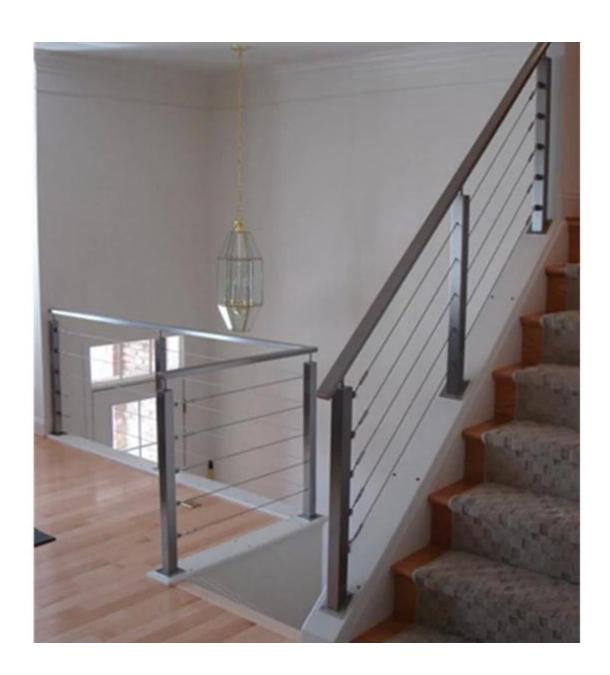

It has become more popular to choose stainless steel cable railing system for the design of staircase and balcony. For stair and balcony, dia3-dia5mm cable with tensor are suitable. Usually the post height is between 1m-1.5m high for round and square shape.

## Product show:

Project show

<u>stainless steel wire rope hardware for stair china factory, china wire rope balustrade for balcony</u>

wire rope railing system

Other design for stair and balcony available
1.stainless steel glass railing system
stainless steel glass handrail system for stair, stainless steel glass
balustrade products for balcony