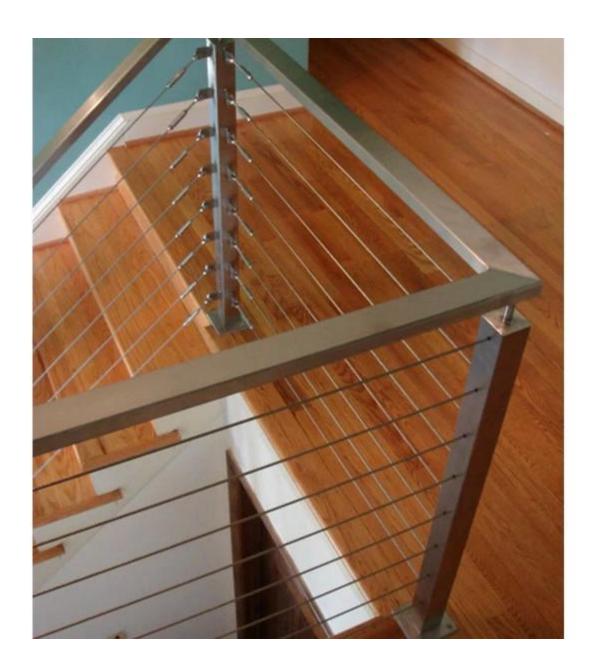

It has become more popular to choose stainless steel cable railing system for the design of staircase and balcony. For stair and balcony, dia3-dia5mm cable with tensor are suitable. Usually the post height is between 1m-1.5m high for round and square shape.

## Product show:

Project show

<u>stainless steel wire rope hardware for stair china factory, china wire rope balustrade for balcony</u>

wire rope railing system

Other design for stair and balcony available
1.stainless steel glass railing system
stainless steel glass handrail system for stair, stainless steel glass
balustrade products for balcony