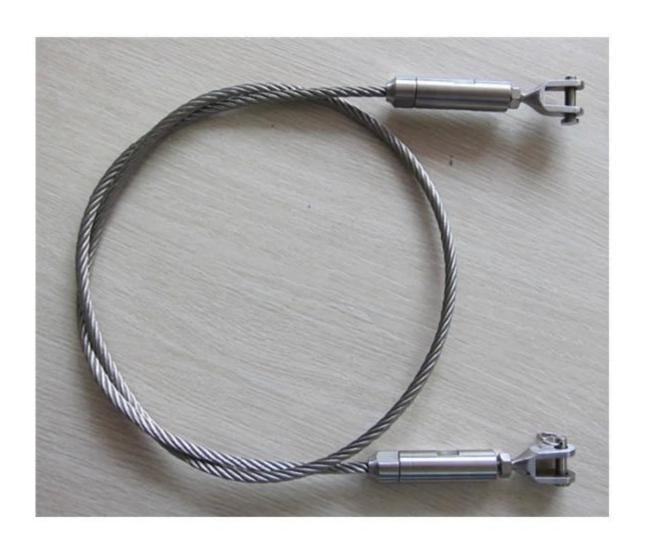

It has become more popular to choose stainless steel cable railing system for the design of staircase and balcony. For stair and balcony, dia3-dia5mm cable with tensor are suitable. Usually the post height is between 1m-1.5m high for round and square shape.

You may choose stainless steel top rail and wooden handrail. Please send us your sketch and we will give you a beautiful stair and balcony as return.

Stainless steel 304 cable railing is for indoor use while SS316 is outdoor use. Both type is highly anti rust and low cost for maintenance, easy for installation.