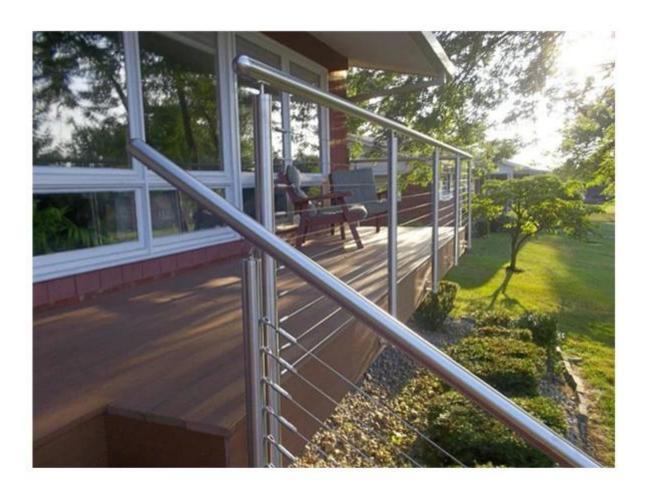

You may choose stainless steel top rail and wooden handrail. Please send us your sketch and we will give you a beautiful stair and balcony as return.

Stainless steel 304 cable railing is for indoor use while SS316 is outdoor use. Both type is highly anti rust and low cost for maintenance, easy for installation.

## Product show:

Project show

<u>stainless steel wire rope hardware for stair china factory, china wire rope balustrade for balcony</u>

wire rope railing system

Other design for stair and balcony available
1.stainless steel glass railing system
stainless steel glass handrail system for stair, stainless steel glass
balustrade products for balcony