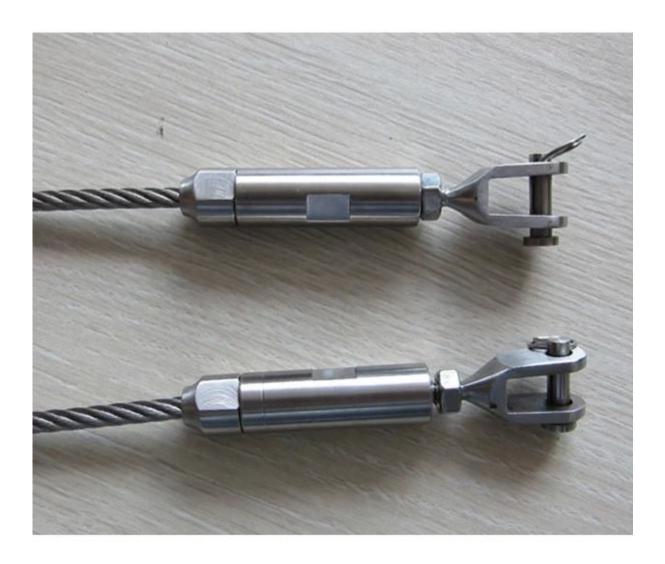

It has become more popular to choose stainless steel cable railing system for the design of staircase and balcony. For stair and balcony, dia3-dia5mm cable with tensor are suitable. Usually the post height is between 1m-1.5m high for round and square shape.

You may choose stainless steel top rail and wooden handrail. Please send us your sketch and we will give you a beautiful stair and balcony as return.

Stainless steel 304 cable railing is for indoor use while SS316 is outdoor use. Both type is highly anti rust and low cost for maintenance, easy for installation.