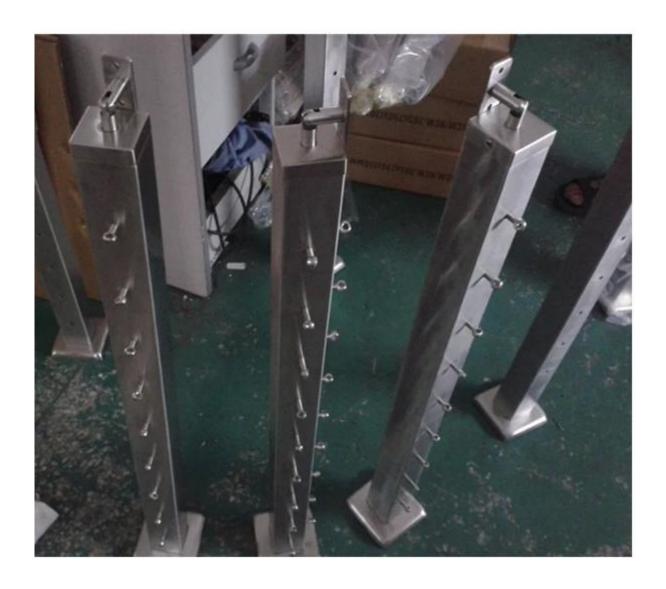

It has become more popular to choose stainless steel cable railing system for the design of staircase and balcony. For stair and balcony, dia3-dia5mm cable with tensor are suitable. Usually the post height is between 1m-1.5m high for round and square shape.

## Product show:

Project show

<u>stainless steel wire rope hardware for stair china factory, china wire rope balustrade for balcony</u>

wire rope railing system

Other design for stair and balcony available
1.stainless steel glass railing system
stainless steel glass handrail system for stair, stainless steel glass
balustrade products for balcony