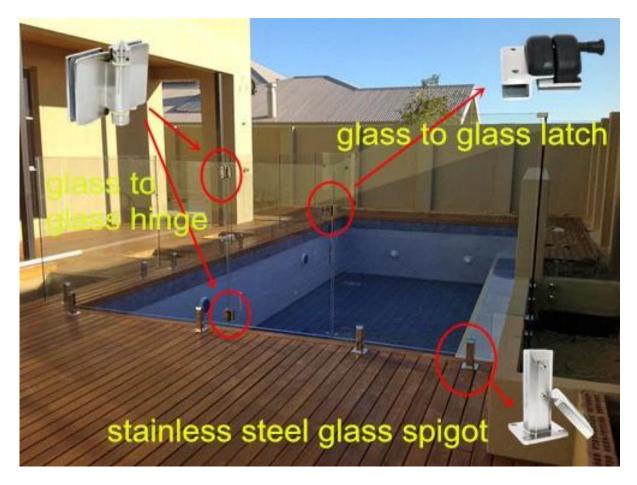

Position spigot for frameless glass balustrade, spigot for frameless glass railing

×

frameless glass spigot for 10-12mm swimming pool fencing

×

Spigot can also used for balcony or terrace railing

stainless steel 316 spigot, frameless glass fencing spigot, square base plate spigot

×

deck mount, stainless steel square spigot, pool fencing or balcony railing

Other hardware regarding glass railing:

frameless glass fence, pool fencing glass door latch, magnetic latch, children protector door latch