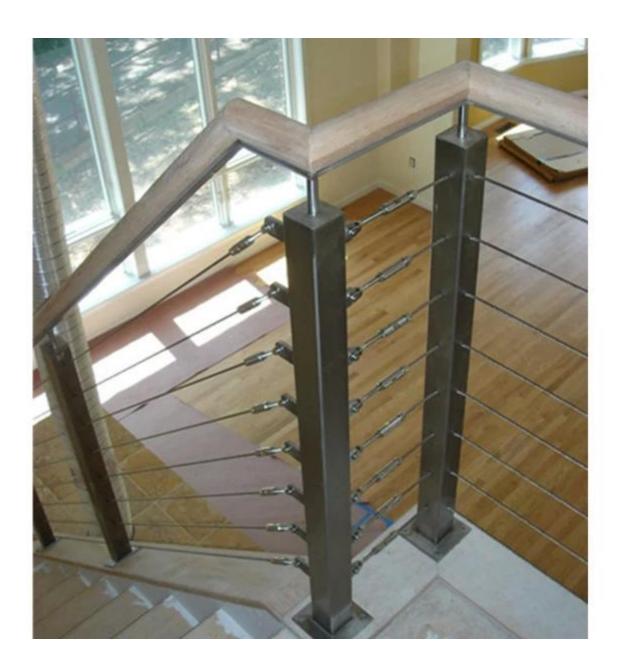

Stainless steel wire rope balustrade system is widely used in the design of stair and balcony. It is easy for installation and low cost for maintenance.

 $\mbox{dia}3\mbox{-dia}5\mbox{mm}$  is popular regarding to wire rope diameter and the post height is between 1m-1.5m.

1.wire rope tensioner

2.post

3. with stainless steel top rail and wooden handrail

4. used for balcony stair and balcony

Other designs are also available for stair and balcony
1.stainless steel glass handrail system
stainless steel glass handrail system includes stainless steel handrail
post, tempered glass. it is widely used in the design of stair and balcony.