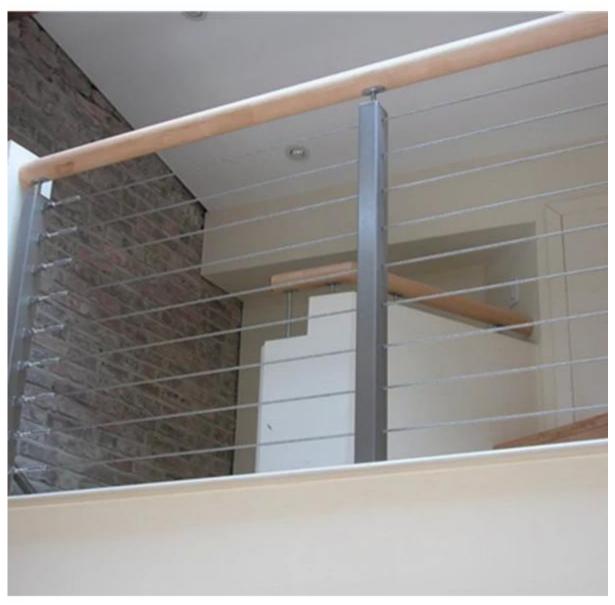

Stainless steel wire rope balustrade system is widely used in the design of stair and balcony. It is easy for installation and low cost for maintenance.

 $\mbox{dia}3\mbox{-dia}5\mbox{mm}$  is popular regarding to wire rope diameter and the post height is between 1m-1.5m.

1.wire rope tensioner

2.post

3. with stainless steel top rail and wooden handrail

4. used for balcony stair and balcony

Other designs are also available for stair and balcony
1.stainless steel glass handrail system
stainless steel glass handrail system includes stainless steel handrail
post, tempered glass. it is widely used in the design of stair and balcony.