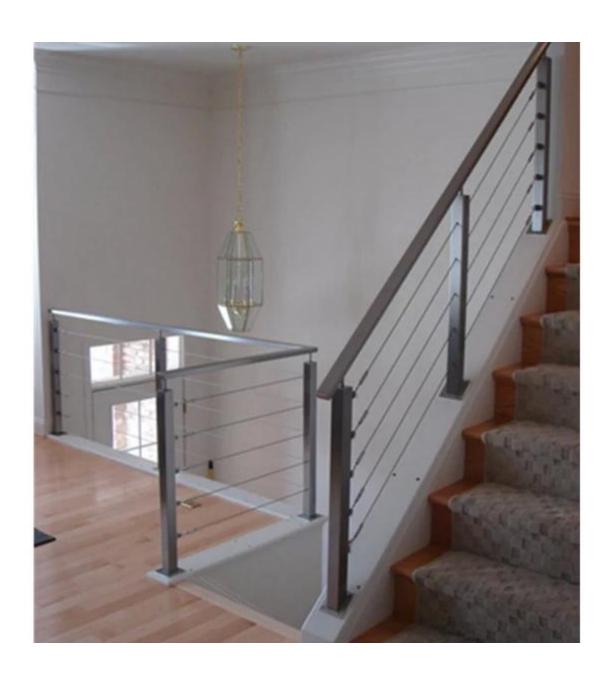

Stainless steel wire rope balustrade system is widely used in the design of stair and balcony. It is easy for installation and low cost for maintenance.

 $\mbox{dia}3\mbox{-dia}5\mbox{mm}$  is popular regarding to wire rope diameter and the post height is between 1m-1.5m.

1.wire rope tensioner

2.post

3. with stainless steel top rail and wooden handrail

4. used for balcony stair and balcony

Other designs are also available for stair and balcony
1.stainless steel glass handrail system
stainless steel glass handrail system includes stainless steel handrail
post, tempered glass. it is widely used in the design of stair and balcony.