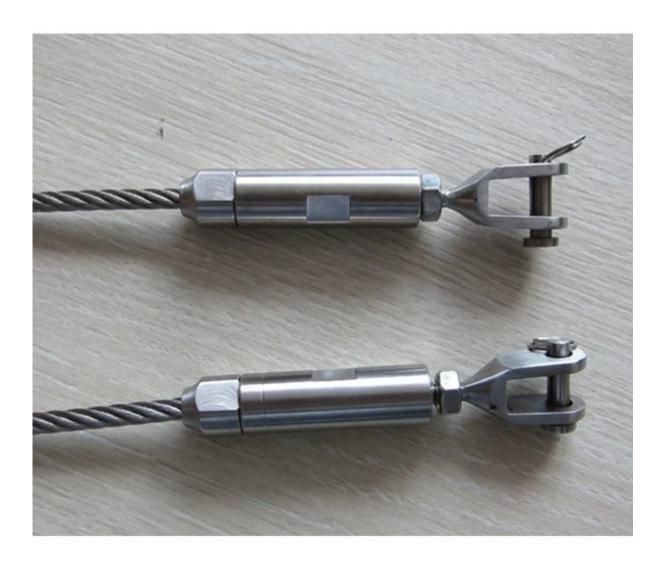

Stainless steel wire rope balustrade system is widely used in the design of stair and balcony. It is easy for installation and low cost for maintenance.

 $\mbox{dia}3\mbox{-dia}5\mbox{mm}$  is popular regarding to wire rope diameter and the post height is between 1m-1.5m.

1.wire rope tensioner

2.post

3. with stainless steel top rail and wooden handrail

4. used for balcony stair and balcony

Other designs are also available for stair and balcony
1.stainless steel glass handrail system
stainless steel glass handrail system includes stainless steel handrail
post, tempered glass. it is widely used in the design of stair and balcony.