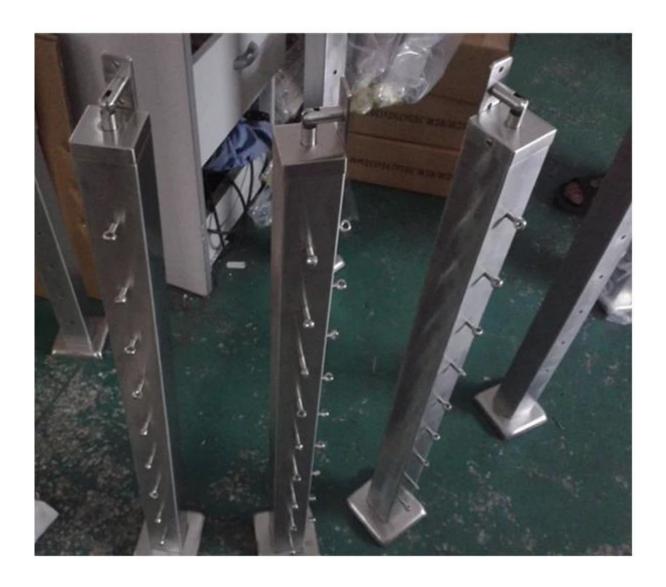

1.wire rope tensioner

2.post

3. with stainless steel top rail and wooden handrail

4. used for balcony stair and balcony

Other designs are also available for stair and balcony
1.stainless steel glass handrail system
stainless steel glass handrail system includes stainless steel handrail
post, tempered glass. it is widely used in the design of stair and balcony.