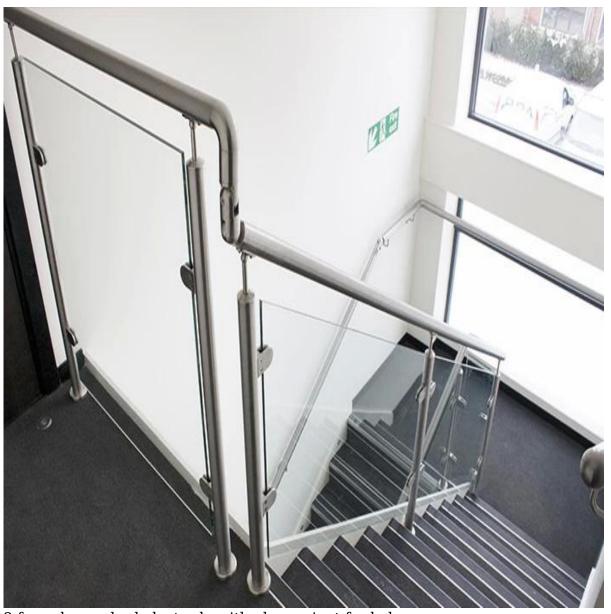

1.wire rope tensioner

2.post

3. with stainless steel top rail and wooden handrail

4. used for balcony stair and balcony

Other designs are also available for stair and balcony
1.stainless steel glass handrail system
stainless steel glass handrail system includes stainless steel handrail
post, tempered glass. it is widely used in the design of stair and balcony.