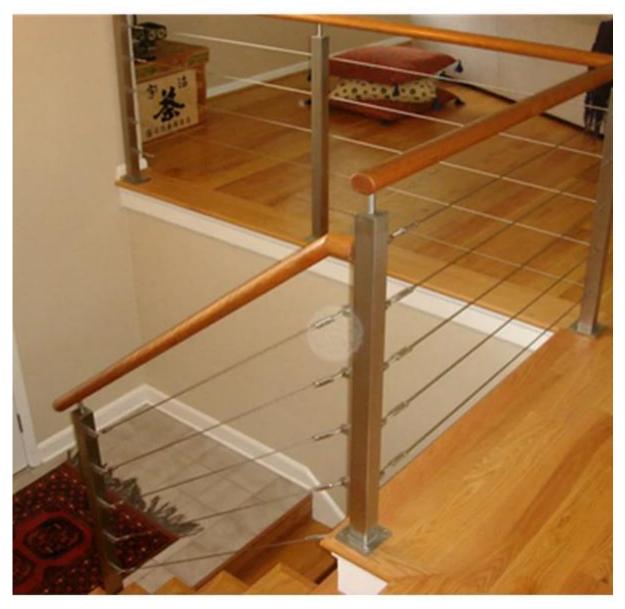

Stainless steel wire rope balustrade system is widely used in the design of stair and balcony. It is easy for installation and low cost for maintenance.

 $\mbox{dia}3\mbox{-dia}5\mbox{mm}$  is popular regarding to wire rope diameter and the post height is between 1m-1.5m.

1.wire rope tensioner

2.post

3. with stainless steel top rail and wooden handrail

4. used for balcony stair and balcony

Other designs are also available for stair and balcony
1.stainless steel glass handrail system
stainless steel glass handrail system includes stainless steel handrail
post, tempered glass. it is widely used in the design of stair and balcony.