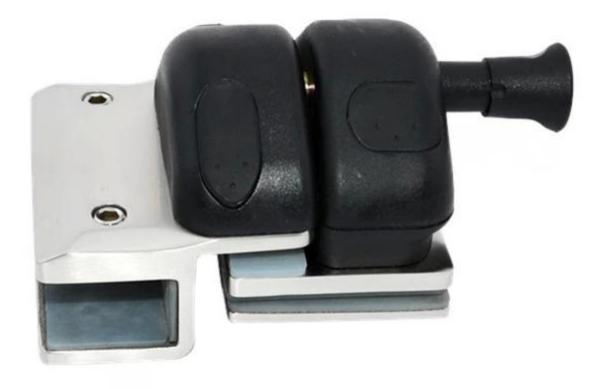

Here are some packing photos for pool fence spigots :

Shenzhen launch not only offers pool fence glass spigots , but also gate hinges and magnetic latches :

stainless steel 316 gate hinge :

Magnetic pool gate hinge :

# **GL-180**

Installation photos for spigots around swimming pools and balcony :