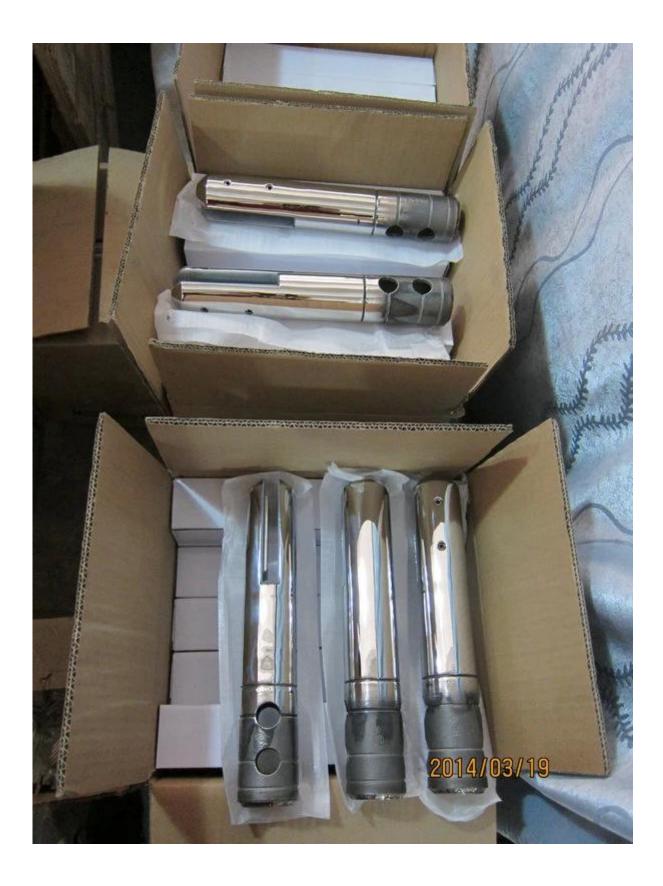

#### **Packing information :**

Our pool fence glass spigots will be packed seperately into white boxes , each spigot we will give you 1 pc allen key . 10 pcs or 12 pcs glass spigot will be packed into a carton .

Here are some packing photos for pool fence spigots :

Shenzhen launch not only offers pool fence glass spigots , but also gate hinges and magnetic latches :

stainless steel 316 gate hinge :

Magnetic pool gate hinge :