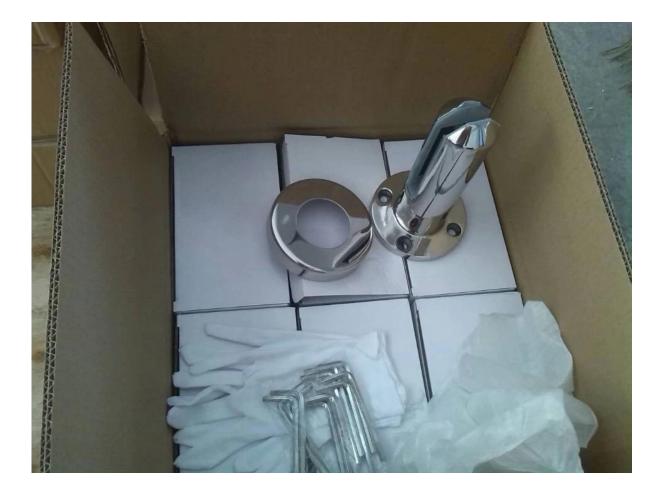

#### **Packing information :**

Our pool fence glass spigots will be packed seperately into white boxes , each spigot we will give you 1 pc allen key . 10 pcs or 12 pcs glass spigot will be packed into a carton .

Here are some packing photos for pool fence spigots :

Shenzhen launch not only offers pool fence glass spigots , but also gate hinges and magnetic latches :

stainless steel 316 gate hinge :

Magnetic pool gate hinge :