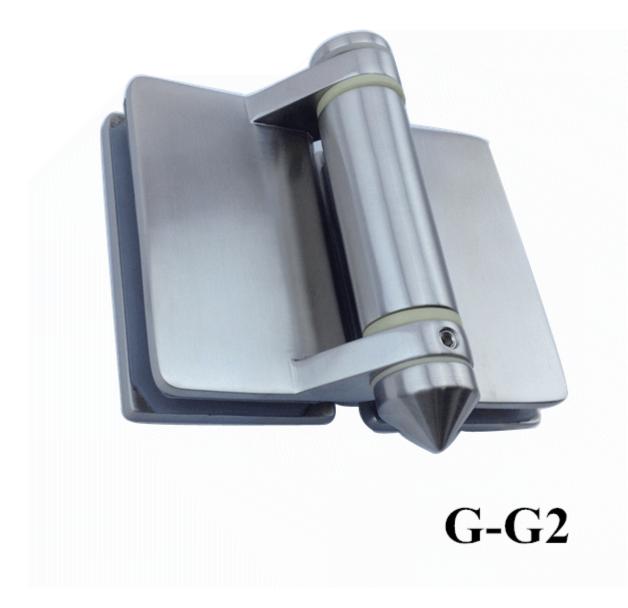

Here are some packing photos for pool fence spigots :

Shenzhen launch not only offers pool fence glass spigots , but also gate hinges and magnetic latches :

stainless steel 316 gate hinge :

Magnetic pool gate hinge :

# **GL-180**

Installation photos for spigots around swimming pools and balcony :