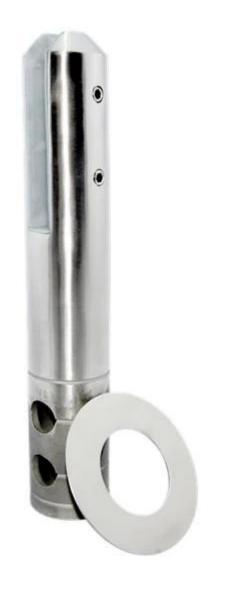

## RBM

Square core drill spigot ( SCM)

SCM

Round core drill spigot ( RCM)

### RCM