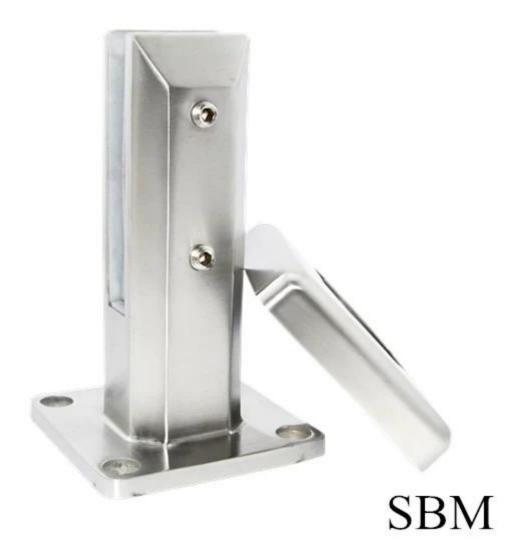

#### We have **4 models of pool fence spigot** for your selection :

square base plate spigot (SBM ) .

Round base plate spigot (RBM)