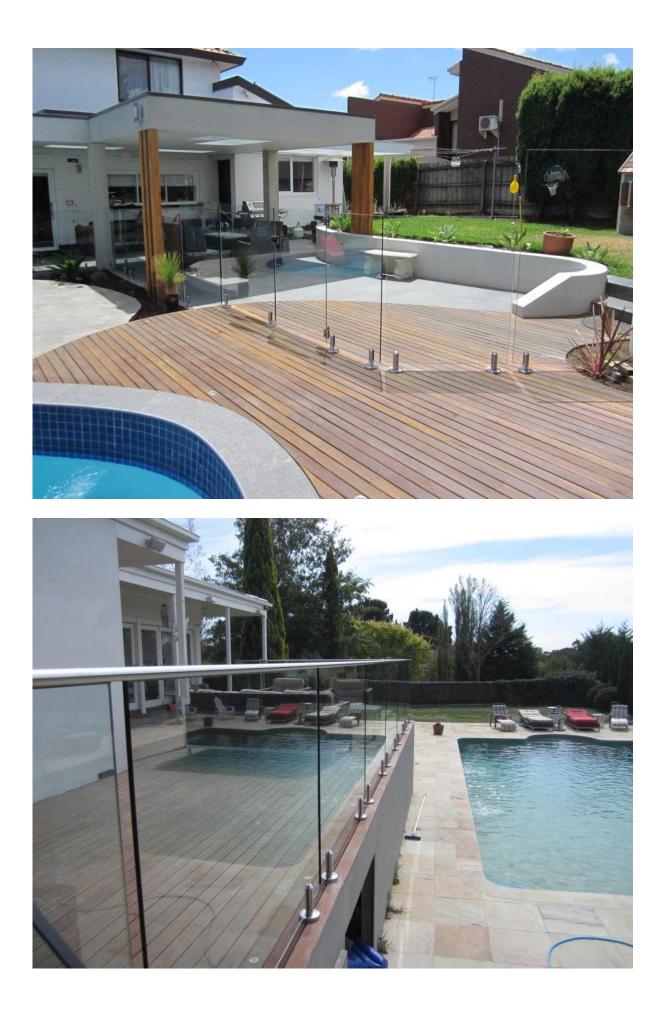

# **GL-180**

Installation photos for spigots around swimming pools and balcony :