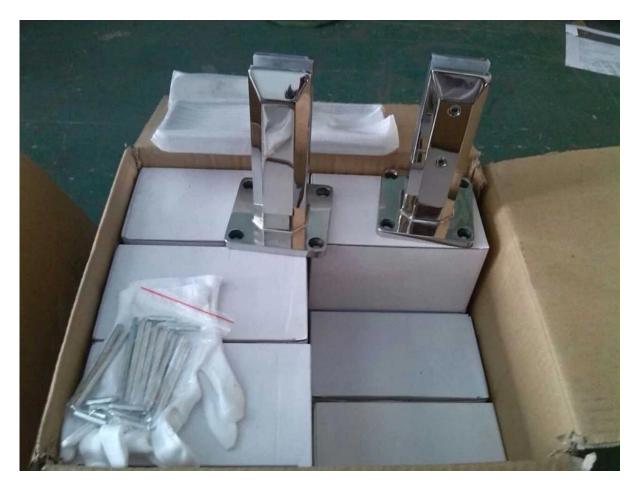

#### We have **4 models of pool fence spigot** for your selection :

square base plate spigot (SBM ) .

Round base plate spigot (RBM)

## RBM

Square core drill spigot ( SCM)

SCM

Round core drill spigot ( RCM)

#### **Packing information :**

Our pool fence glass spigots will be packed seperately into white boxes , each spigot we will give you 1 pc allen key . 10 pcs or 12 pcs glass spigot will be packed into a carton .

Here are some packing photos for pool fence spigots :

Shenzhen launch not only offers pool fence glass spigots , but also gate hinges and magnetic latches :

stainless steel 316 gate hinge :

Magnetic pool gate hinge :