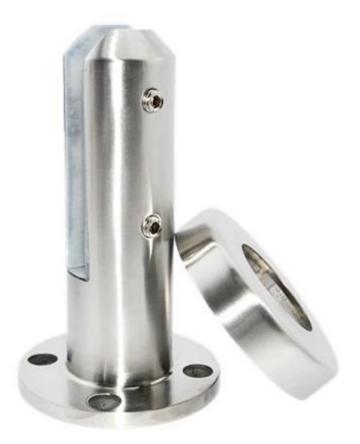

#### We have **4 models of pool fence spigot** for your selection :

square base plate spigot (SBM ) .

Round base plate spigot (RBM)