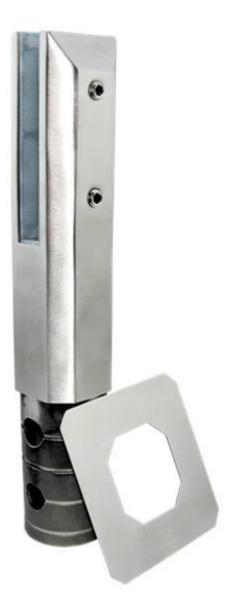

Glass pool fence spigot from Shenzhen launch is made by precision casting as one piece and of very high quality standards .

We mainly exported pool fence spigot to Australia, New Zealand , Canada, USA, UK etc. All designs of our spigots comply with quality standards and building codes .

#### We have **4 models of pool fence spigot** for your selection :

square base plate spigot (SBM ) .



Round base plate spigot (RBM)



## RBM

Square core drill spigot ( SCM)



SCM

Round core drill spigot ( RCM)



### RCM

#### **Packing information :**

Our pool fence glass spigots will be packed seperately into white boxes , each spigot we will give you 1 pc allen key . 10 pcs or 12 pcs glass spigot will be packed into a carton .

Here are some packing photos for pool fence spigots :







Shenzhen launch not only offers pool fence glass spigots , but also gate hinges and magnetic latches :

stainless steel 316 gate hinge :



Magnetic pool gate hinge :



# **GL-180**

Installation photos for spigots around swimming pools and balcony :