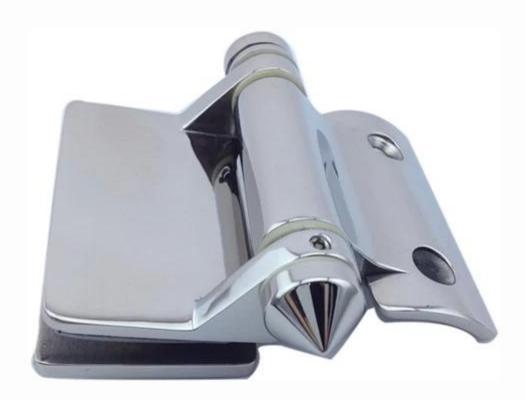

glass to wall or glass to square post hinge G-W2

**G-W 2** 

glass to round hinge G-R2

G-R2

Below is instruction on how to install:

We also offer a wide range of relevant pool fencing glazing harwadres :

no holes required round deck spigot duplex 2205 for 10-12mm glass