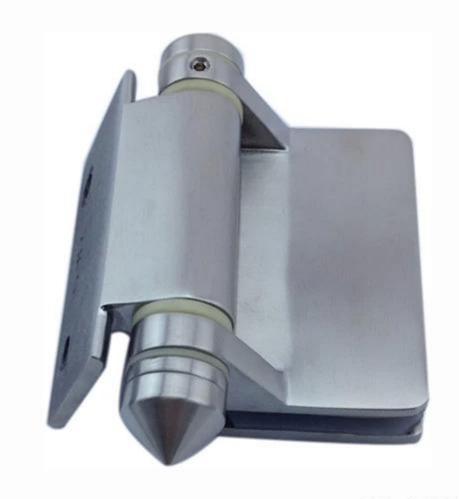

glass to wall or glass to square post hinge G-W2

**G-W 2** 

glass to round hinge G-R2

G-R2

Below is instruction on how to install:

We also offer a wide range of relevant pool fencing glazing harwadres :

no holes required round deck spigot duplex 2205 for 10-12mm glass