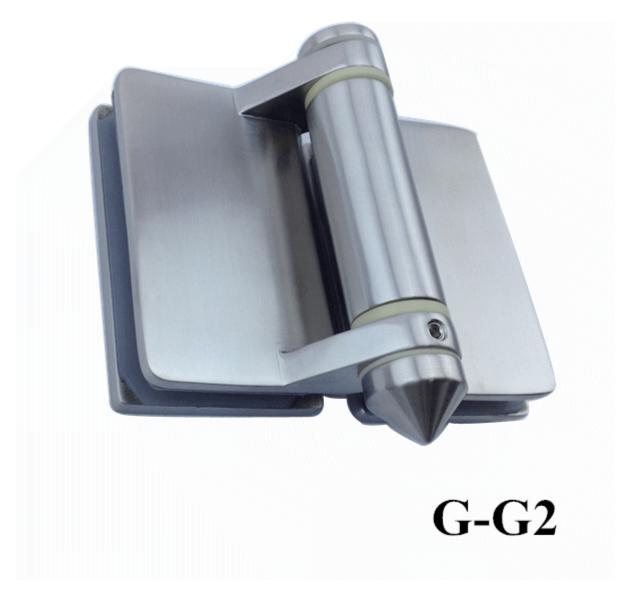

The new hinge is with much heavier weight and better than normal spring hinge sold in market at the moment .

We have 3 models for your choice:

glass to glass hinge G-G2 , fully frameless pool fencing application