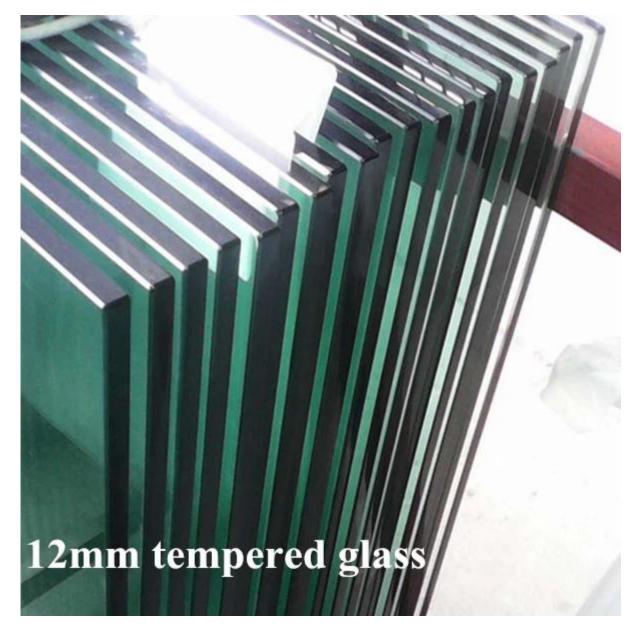

## Aluminum post powder coated in black

Aluminum balustrade powder coated in silver :

Glass fence panels for handrails for outdoor steps :

Aluminum handrails :