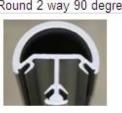

Aluminum glass balustrade is most affordable designs for handrails for outdoor steps.

Shenzhen launch manufactures whole kits of handrails , including aluminum balustrade post( both surface mount and , glass fencing panels , handrails , and fittings for connection .

## Aluminum balustrade posts :

Round one way











## Square type : square one way

square 2 way 180 degree square 2 way 90 degree square 2 way 135 degree Half square round



## Aluminum post powder coated in black



Aluminum balustrade powder coated in silver :



Glass fence panels for handrails for outdoor steps :



Aluminum handrails :



## Aluminum Handrail 85\*46mm

For more information kindly send inquiry ! You can always expect fast service within 12 hours .

Celia Chen