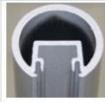

Aluminum glass balustrade is most affordable designs for handrails for outdoor steps.

Shenzhen launch manufactures whole kits of handrails , including aluminum balustrade post( both surface mount and , glass fencing panels , handrails , and fittings for connection .

## Aluminum balustrade posts :

Round one way











## Square type : square one way

square 2 way 180 degree square 2 way 90 degree square 2 way 135 degree Half square round



## Aluminum post powder coated in black



Aluminum balustrade powder coated in silver :



Glass fence panels for handrails for outdoor steps :



Aluminum handrails :



## Aluminum Handrail 85\*46mm

For more information kindly send inquiry ! You can always expect fast service within 12 hours .

Celia Chen