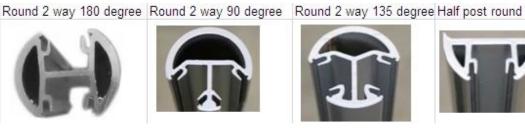

Aluminum glass balustrade is most affordable designs for handrails for outdoor steps.

Shenzhen launch manufactures whole kits of handrails , including aluminum balustrade post( both surface mount and , glass fencing panels , handrails , and fittings for connection .

## Aluminum balustrade posts :

Round one way











## Square type : square one way

square 2 way 180 degree square 2 way 90 degree square 2 way 135 degree Half square round



## Aluminum post powder coated in black



Aluminum balustrade powder coated in silver :



Glass fence panels for handrails for outdoor steps :



Aluminum handrails :



## Aluminum Handrail 85\*46mm

For more information kindly send inquiry ! You can always expect fast service within 12 hours .

Celia Chen