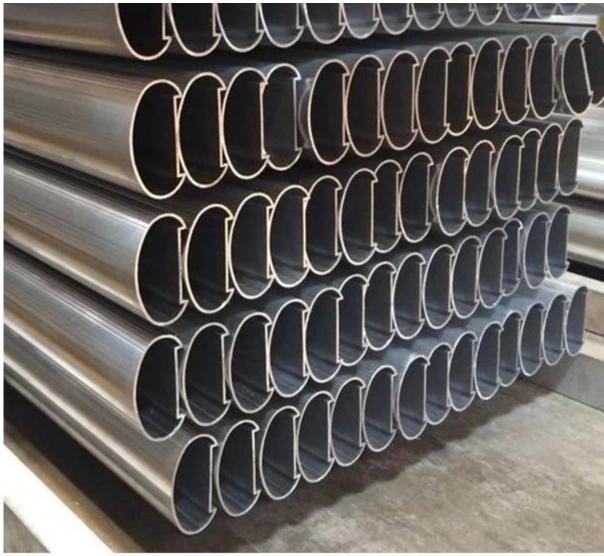

## Aluminum post powder coated in black

Aluminum balustrade powder coated in silver :

Glass fence panels for handrails for outdoor steps :

Aluminum handrails :

## Aluminum Handrail 85\*46mm

For more information kindly send inquiry ! You can always expect fast service within 12 hours .

Celia Chen