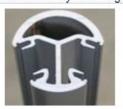

Aluminum glass balustrade is most affordable designs for handrails for outdoor steps.

Shenzhen launch manufactures whole kits of handrails , including aluminum balustrade post( both surface mount and , glass fencing panels , handrails , and fittings for connection .

## Aluminum balustrade posts :

Round one way











## Square type : square one way

square 2 way 180 degree square 2 way 90 degree square 2 way 135 degree Half square round



## Aluminum post powder coated in black



Aluminum balustrade powder coated in silver :



Glass fence panels for handrails for outdoor steps :



Aluminum handrails :



## Aluminum Handrail 85\*46mm

For more information kindly send inquiry ! You can always expect fast service within 12 hours .

Celia Chen