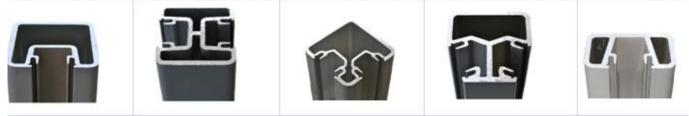

## Square type : square one way

square 2 way 180 degree square 2 way 90 degree square 2 way 135 degree Half square round