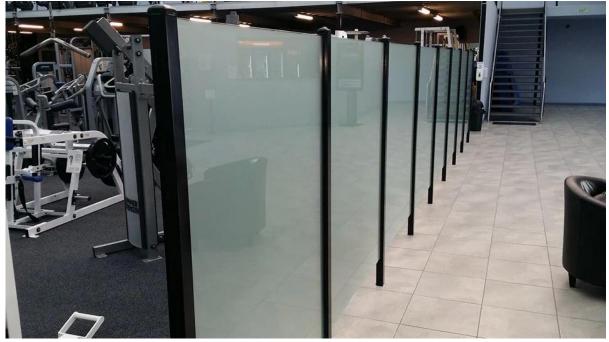

## Aluminum post powder coated in black

Aluminum balustrade powder coated in silver :

Glass fence panels for handrails for outdoor steps :

Aluminum handrails :