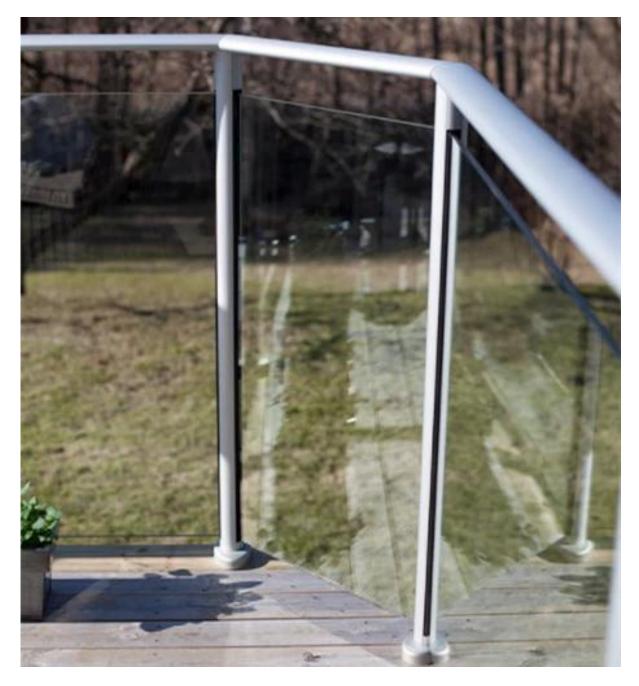

Aluminum glass balustrade is most affordable designs for handrails for outdoor steps.

Shenzhen launch manufactures whole kits of handrails , including aluminum balustrade post( both surface mount and , glass fencing panels , handrails , and fittings for connection .

## Aluminum post powder coated in black

Aluminum balustrade powder coated in silver :

Glass fence panels for handrails for outdoor steps :

Aluminum handrails :