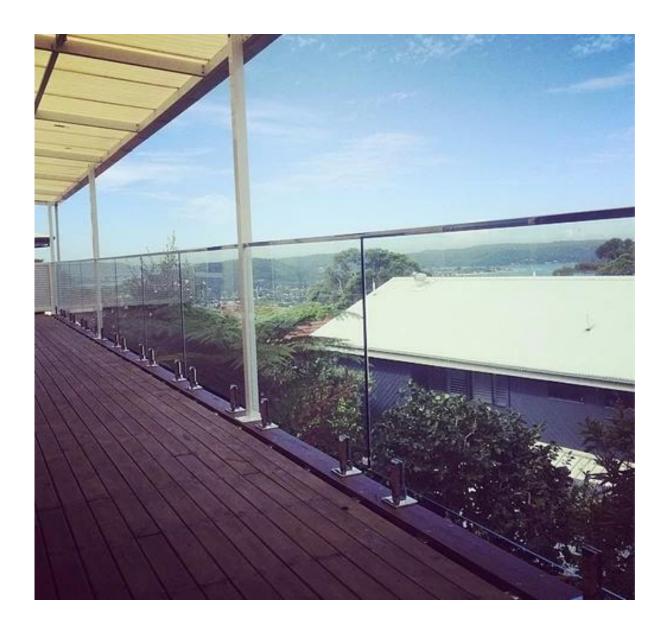

$\underline{\text{Stainless steel glass spigots}}$  are used to support glass panels around swimming pool or garden , balcony areas .

Frameless glass fencing design with stainless steel glass spigots gives you uninterrupted views of your backyards and also looks of great quality .

**SBM** 

Dimensions of SBM spigot

We also have other pool hardwares , inlcuding gate latch , soft close hinge , glass panel .

Gate latch photo :

**GL-180** 

Soft close hinge photo :

Swimming pool fencing photos :