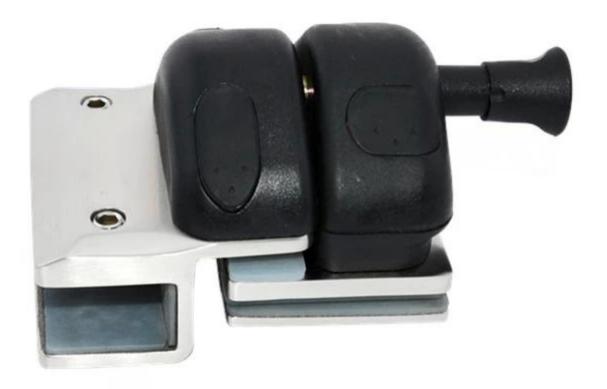

**SBM** 

Dimensions of SBM spigot

We also have other pool hardwares , inlcuding gate latch , soft close hinge , glass panel .

Gate latch photo :

**GL-180** 

Soft close hinge photo :

Swimming pool fencing photos :