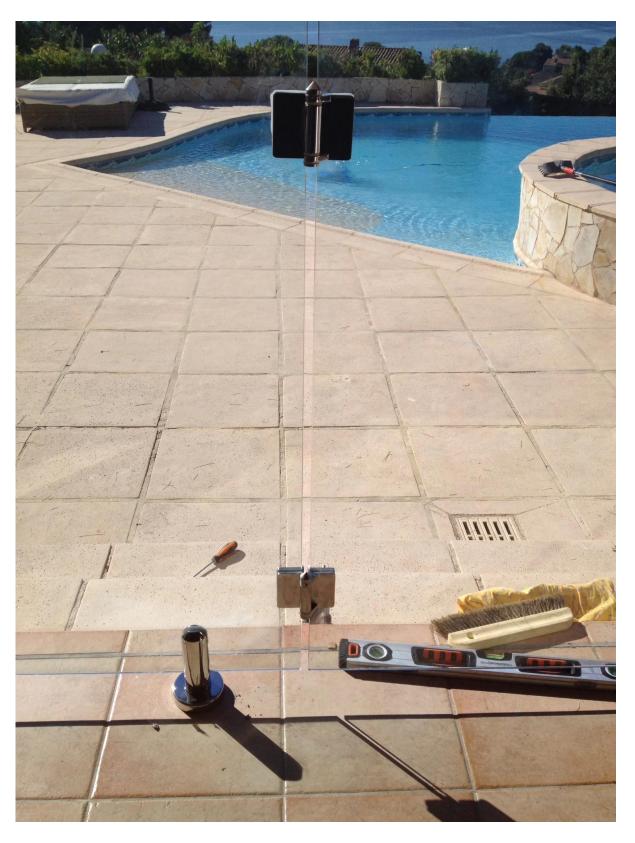

$\underline{\text{Stainless steel glass spigots}}$  are used to support glass panels around swimming pool or garden , balcony areas .

Frameless glass fencing design with stainless steel glass spigots gives you uninterrupted views of your backyards and also looks of great quality .

Specification of stainless steel glass spigots :

Model . SBM Square base plate spigot Material can be 316 , 316L , 2205 stainless steel brushed or polished optional We can supply 1000 pcs spigots every 40 days . MOQ 10 pieces .

**SBM** 

Dimensions of SBM spigot

We also have other pool hardwares , inlcuding gate latch , soft close hinge , glass panel .

Gate latch photo :

**GL-180** 

Soft close hinge photo :

Swimming pool fencing photos :