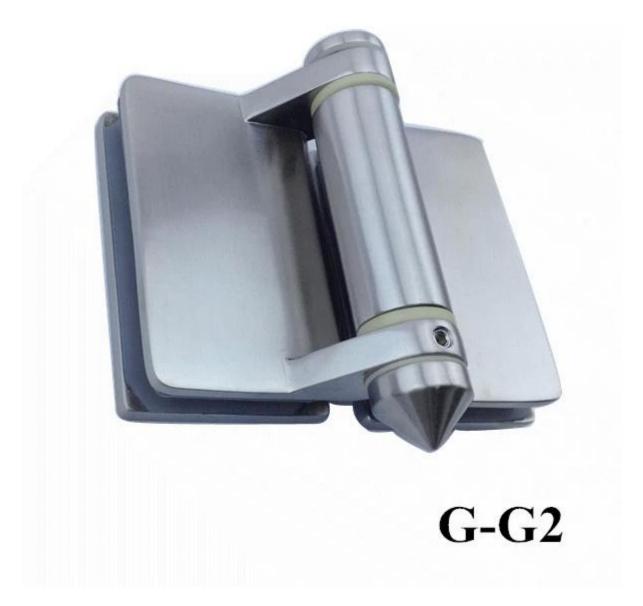

**SBM** 

Dimensions of SBM spigot

We also have other pool hardwares , inlcuding gate latch , soft close hinge , glass panel .

Gate latch photo :

**GL-180** 

Soft close hinge photo :

Swimming pool fencing photos :