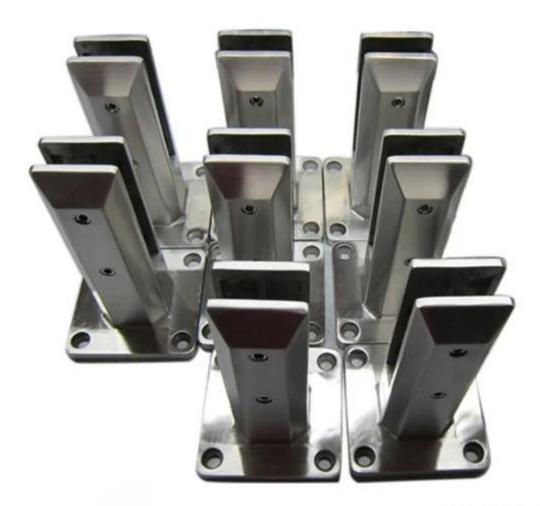

$\underline{\text{Stainless steel glass spigots}}$  are used to support glass panels around swimming pool or garden , balcony areas .

Frameless glass fencing design with stainless steel glass spigots gives you uninterrupted views of your backyards and also looks of great quality .

Specification of stainless steel glass spigots :

Model . SBM Square base plate spigot Material can be 316 , 316L , 2205 stainless steel brushed or polished optional We can supply 1000 pcs spigots every 40 days . MOQ 10 pieces .