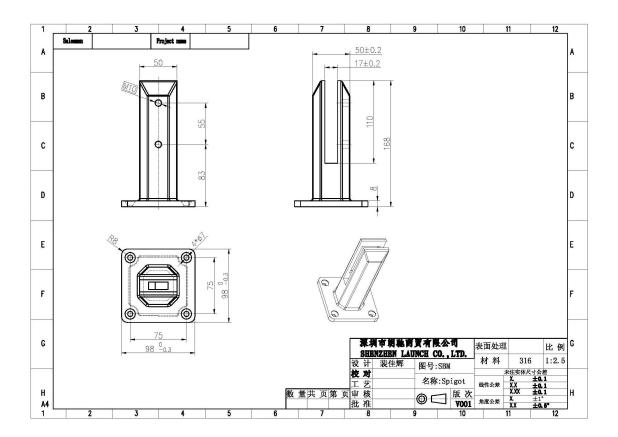

Specification of stainless steel glass spigots :

Model . SBM Square base plate spigot Material can be 316 , 316L , 2205 stainless steel brushed or polished optional We can supply 1000 pcs spigots every 40 days . MOQ 10 pieces .

**SBM** 

Dimensions of SBM spigot

We also have other pool hardwares , inlcuding gate latch , soft close hinge , glass panel .

Gate latch photo :

**GL-180** 

Soft close hinge photo :

Swimming pool fencing photos :