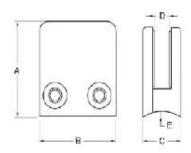

| Material | Stainless steel 304/316 |
|----------|-------------------------|
| Finish   | satin / mirror polished |

| Model No. | Α  | В  | С  | D  | E      |
|-----------|----|----|----|----|--------|
| G102      | 44 | 44 | 25 | 11 | 0      |
| G102R     | 48 | 44 | 25 | 11 | R-21.5 |