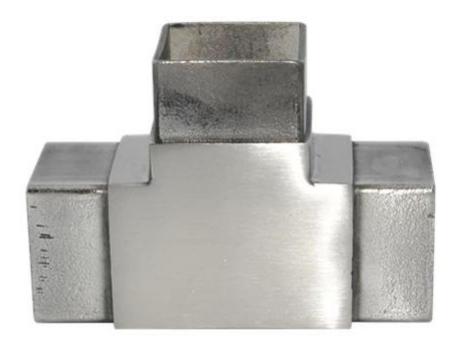

Glass railing designs is simple and beautiful. Application areas is wide, like balcony designs and staircase designs, or other places you would like.

Our factory produce full set railings, spare parts like stainless steel bracket, handrail, glass clamp, post base and cover, tube connectors, etc.

If you have a project, just send us the dimention, our engineer will calculate and design for you. Installation instruction drawing will be provided before you get the products.

#### 1. One way end post:



LCH-103

## 2.Two way inline post



LCH-104

3.Two way corner post



LCH-105

# 4. Tube connectors:

Link for more info: Chinese supplier for square pipe joint, stainless steel square railing connector, for balcony and stair handrail designs



S401



S402



S403

**5.Glass clamp:**Link for more info: D type glass clamp for 8-10mm thickness glass

| Material | Stainless steel 304/316 |
|----------|-------------------------|
| Finish   | satin / mirror polished |





| Model No. | Α  | В  | С  | D  | E      |
|-----------|----|----|----|----|--------|
| G102      | 44 | 44 | 25 | 11 | 0      |
| G102R     | 48 | 44 | 25 | 11 | R-21.5 |

**Project picture for reference:** 





### Railing projects gallary:

Curved alass railing system fo<u>r staircase</u>, <u>stainless steel glass balcony</u> railing, <u>outdoor railing system</u>

Thanks for visiting!

Any inquiry or question, please leave me message. You will get feedback within I day.