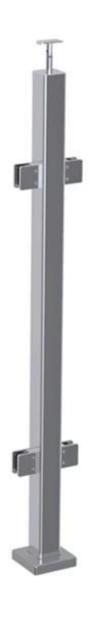

Glass railing designs is simple and beautiful. Application areas is wide, like balcony designs and staircase designs, or other places you would like.

Our factory produce full set railings, spare parts like stainless steel bracket, handrail, glass clamp, post base and cover, tube connectors, etc.

If you have a project, just send us the dimention, our engineer will calculate and design for you. Installation instruction drawing will be provided before you get the products.

#### 1. One way end post:



LCH-103

## 2.Two way inline post



LCH-104

3.Two way corner post



LCH-105

# 4. Tube connectors:

Link for more info: Chinese supplier for square pipe joint, stainless steel square railing connector, for balcony and stair handrail designs



S401



S402



S403

**5.Glass clamp:**Link for more info: D type glass clamp for 8-10mm thickness glass

| Material | Stainless steel 304/316 |
|----------|-------------------------|
| Finish   | satin / mirror polished |





| Model No. | Α  | В  | С  | D  | E      |
|-----------|----|----|----|----|--------|
| G102      | 44 | 44 | 25 | 11 | 0      |
| G102R     | 48 | 44 | 25 | 11 | R-21.5 |

**Project picture for reference:** 





### Railing projects gallary:

Curved alass railing system fo<u>r staircase</u>, <u>stainless steel glass balcony</u> railing, <u>outdoor railing