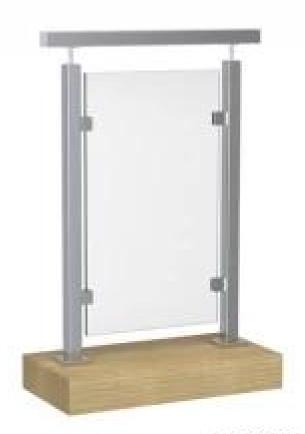

Glass railing designs is simple and beautiful. Application areas is wide, like balcony designs and staircase designs, or other places you would like.

Our factory produce full set railings, spare parts like stainless steel bracket, handrail, glass clamp, post base and cover, tube connectors, etc.

**Project picture for reference:** 