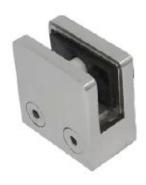

# 4. Tube connectors:

Link for more info: Chinese supplier for square pipe joint, stainless steel square railing connector, for balcony and stair handrail designs

S401

S402

S403

**5.Glass clamp:**Link for more info: D type glass clamp for 8-10mm thickness glass