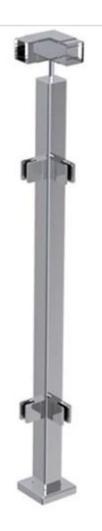

Glass railing designs is simple and beautiful. Application areas is wide, like balcony designs and staircase designs, or other places you would like.

Our factory produce full set railings, spare parts like stainless steel bracket, handrail, glass clamp, post base and cover, tube connectors, etc.

If you have a project, just send us the dimention, our engineer will calculate and design for you. Installation instruction drawing will be provided before you get the products.

#### 1. One way end post:



LCH-103

## 2.Two way inline post



LCH-104

3.Two way corner post



LCH-105

# 4. Tube connectors:

Link for more info: Chinese supplier for square pipe joint, stainless steel square railing connector, for balcony and stair handrail designs



S401



S402



S403

**5.Glass clamp:**Link for more info: D type glass clamp for 8-10mm thickness glass

| Material | Stainless steel 304/316 |
|----------|-------------------------|
| Finish   | satin / mirror polished |





| Model No. | Α  | В  | С  | D  | E      |
|-----------|----|----|----|----|--------|
| G102      | 44 | 44 | 25 | 11 | 0      |
| G102R     | 48 | 44 | 25 | 11 | R-21.5 |

**Project picture for reference:** 





### Railing projects gallary:

Curved alass railing system fo<u>r staircase</u>, <u>stainless steel glass balcony</u> railing, <u>outdoor railing system</u>

Thanks for visiting!