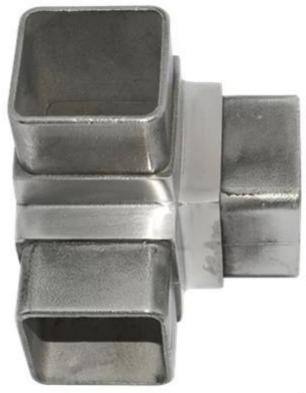

# 4. Tube connectors:

Link for more info: Chinese supplier for square pipe joint, stainless steel square railing connector, for balcony and stair handrail designs

S401

S402

S403

**5.Glass clamp:**Link for more info: D type glass clamp for 8-10mm thickness glass