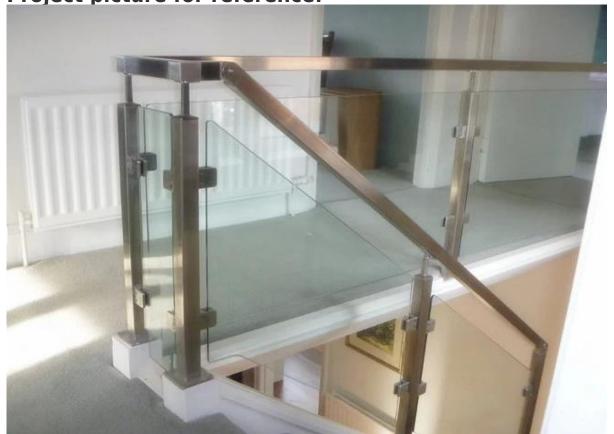

you. Installation instruction drawing will be provided before you get the products.

#### 1. One way end post:



LCH-103

## 2.Two way inline post



LCH-104

3.Two way corner post



LCH-105

# 4. Tube connectors:

Link for more info: Chinese supplier for square pipe joint, stainless steel square railing connector, for balcony and stair handrail designs



S401



S402



S403

**5.Glass clamp:**Link for more info: D type glass clamp for 8-10mm thickness glass

| Material | Stainless steel 304/316 |
|----------|-------------------------|
| Finish   | satin / mirror polished |





| Model No. | Α  | В  | С  | D  | E      |
|-----------|----|----|----|----|--------|
| G102      | 44 | 44 | 25 | 11 | 0      |
| G102R     | 48 | 44 | 25 | 11 | R-21.5 |

**Project picture for reference:** 





### Railing projects gallary:

Curved alass railing system fo<u>r staircase</u>, <u>stainless steel glass balcony</u> railing, <u>outdoor railing system</u>

Thanks for visiting!

Any inquiry or question, please leave me message. You will get feedback within I day.