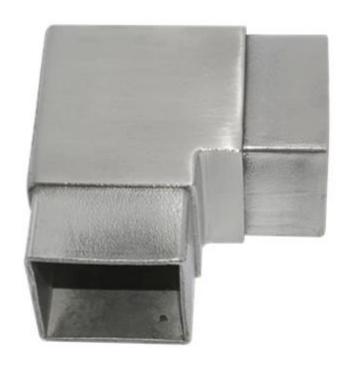

# 4. Tube connectors:

Link for more info: Chinese supplier for square pipe joint, stainless steel square railing connector, for balcony and stair handrail designs

S401

S402

S403

**5.Glass clamp:**Link for more info: D type glass clamp for 8-10mm thickness glass