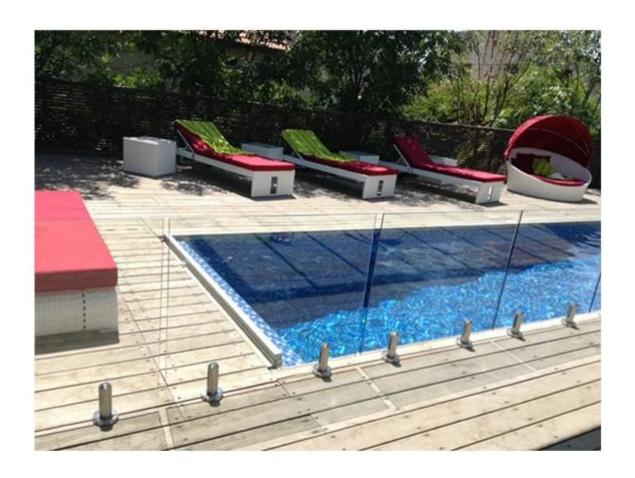

## square glass spigot

2.project pic

3.other types round base plate glass spigot

mirror finish glass spigot

square base plate glass spigot

round core drill glass spigot