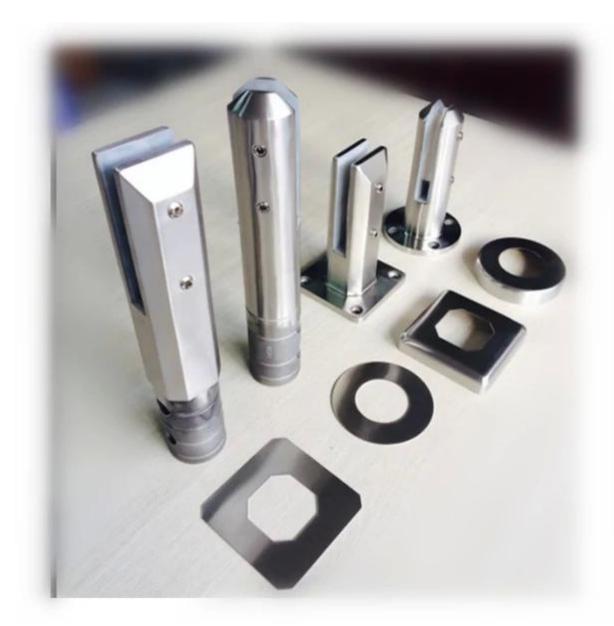

## square glass spigot

2.project pic

3.other types round base plate glass spigot

mirror finish glass spigot

square base plate glass spigot

round core drill glass spigot

## RCM round core drill spigot satin

4 types glass spigots

4.used for balcony

glass balustrade system

used for pool fence