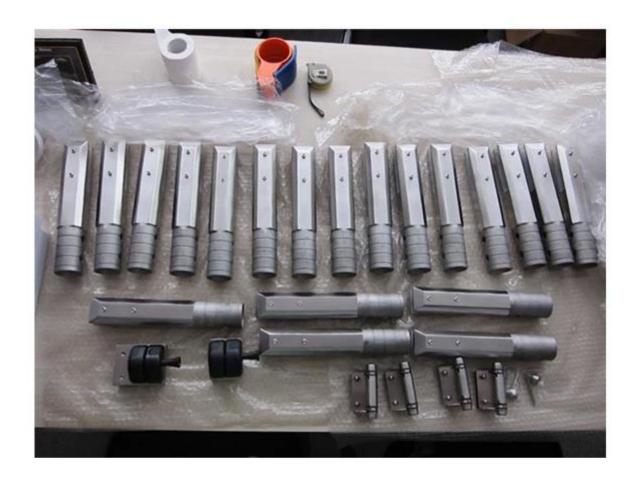

## square glass spigot

2.project pic

3.other types round base plate glass spigot

mirror finish glass spigot

square base plate glass spigot

round core drill glass spigot