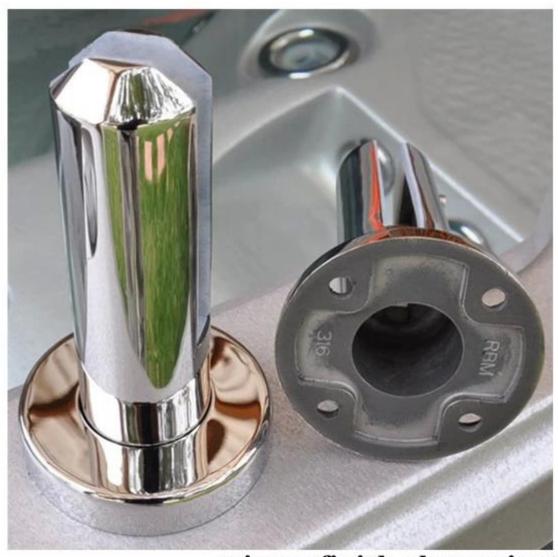

## RCM round core drill spigot satin

4 types glass spigots

4.used for balcony

glass balustrade system

used for pool fence