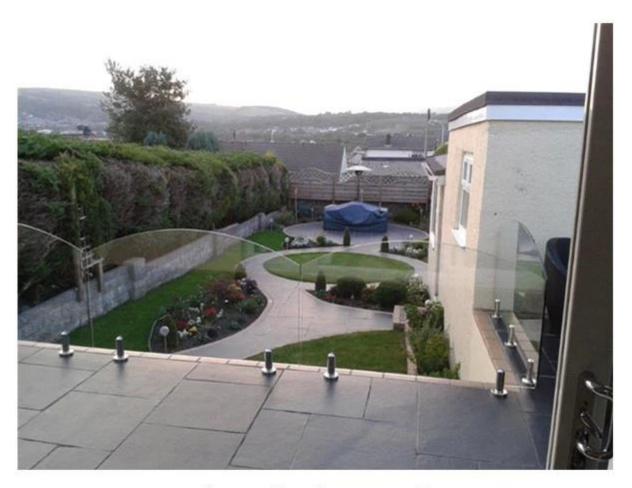

## RCM round core drill spigot satin

4 types glass spigots

4.used for balcony

glass balustrade system

used for pool fence