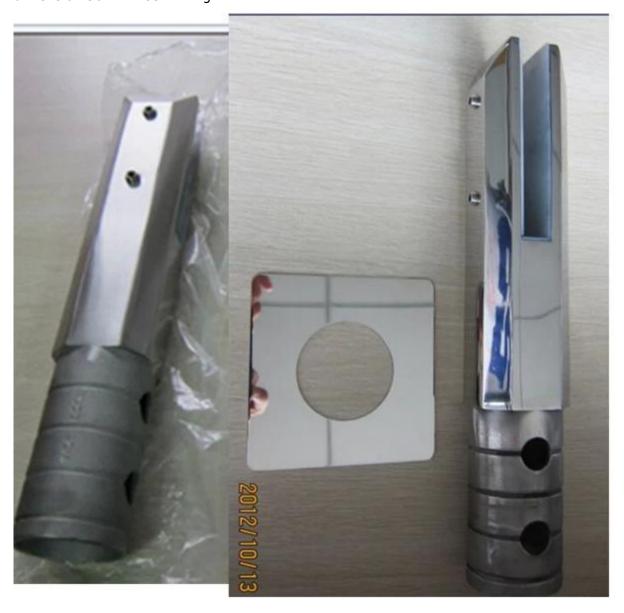

## Product show:

1.square core drill glass spigot with cover platein brushed and mirror finish dimension:50mm\*285mm high