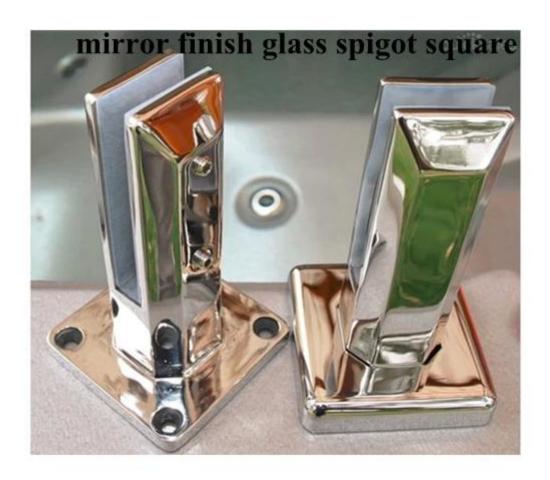

## Product show:

1.square core drill glass spigot with cover platein brushed and mirror finish dimension:50mm\*285mm high

## square glass spigot

2.project pic

3.other types round base plate glass spigot

mirror finish glass spigot

square base plate glass spigot

round core drill glass spigot