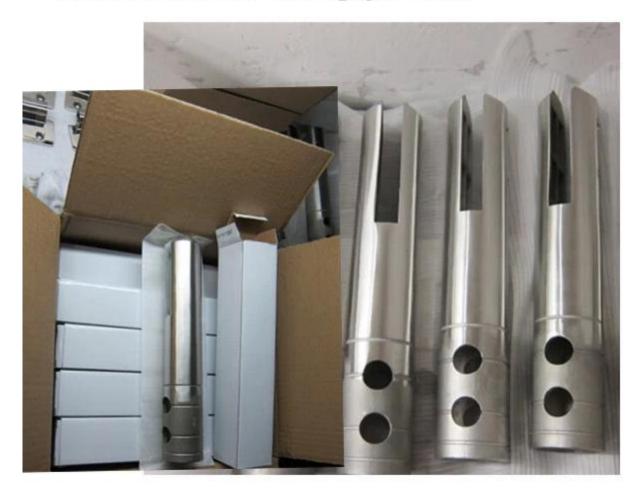

## square glass spigot

2.project pic

3.other types round base plate glass spigot

mirror finish glass spigot

square base plate glass spigot

round core drill glass spigot