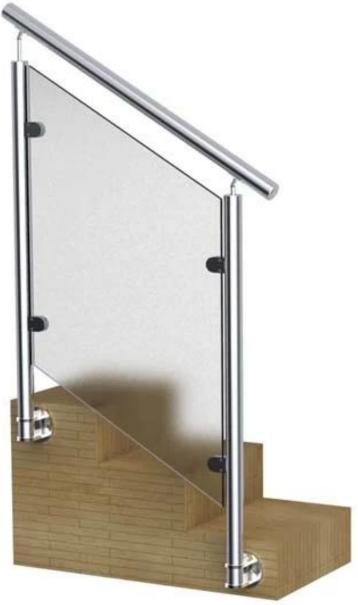

Side Mount Round Stair Railing Banister Stainless Steel Indoor Graphic Design Modern Online Technical Support Curved Newel Post

| Product         | Wholesale Stainless Steel Balustrade and Handrail Post                                                           |
|-----------------|------------------------------------------------------------------------------------------------------------------|
| Material        | Stainless Steel 304/316                                                                                          |
| Mount type      | Flooring / Wall / Deck Mount                                                                                     |
| Designs         | Round, Square, Plate, or customized                                                                              |
| Height          | 850, 870, 950, 1050, 1200mm, 36", 42", or customized                                                             |
| Glass thickness | 8-12mm                                                                                                           |
| Tube diameter   | Ø42.4 / 50.8mm, 38*38 / 50*50mm, or customized                                                                   |
| Tube thickness  | 1.0, 1.2, 1.5, 2.0mm, or customized                                                                              |
| Finishing       | Polished / PSS, satin / SSS, mirror, chrome plated, PVD                                                          |
| Usage           | Indoor or outdoor, commercial or residential                                                                     |
| Application     | Fencing, railing, handrail, stair, balcony, porch, corridor, deck, home decoration, swimming pool, shopping mall |
| Packaging       | Plastic/bubble bags + carton boxes+ pallets, or customized, easy to install                                      |
| Payment         | T/T (30% Deposit), or negotiable                                                                                 |