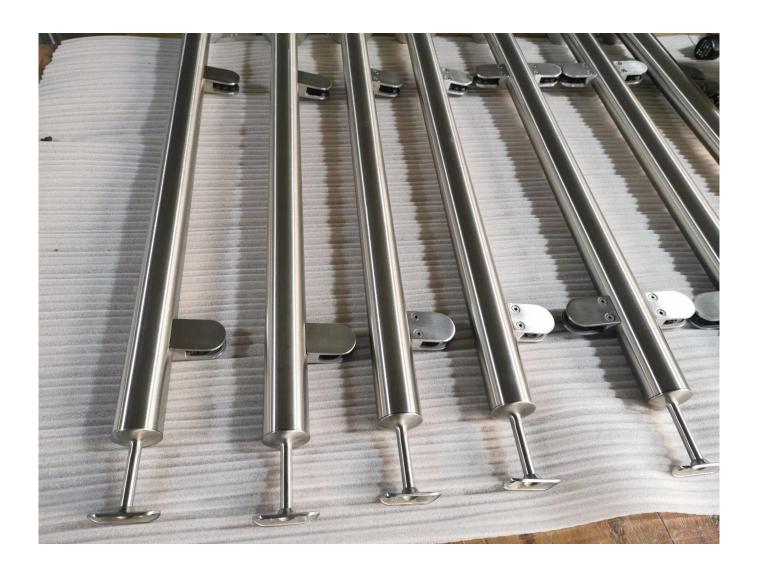

Side Mount Round Stair Railing Banister Stainless Steel Indoor Graphic Design Modern Online Technical Support Curved Newel Post

| Product         | Wholesale Stainless Steel Balustrade and Handrail Post                                                           |
|-----------------|------------------------------------------------------------------------------------------------------------------|
| Material        | Stainless Steel 304/316                                                                                          |
| Mount type      | Flooring / Wall / Deck Mount                                                                                     |
| Designs         | Round, Square, Plate, or customized                                                                              |
| Height          | 850, 870, 950, 1050, 1200mm, 36", 42", or customized                                                             |
| Glass thickness | 8-12mm                                                                                                           |
| Tube diameter   | Ø42.4 / 50.8mm, 38*38 / 50*50mm, or customized                                                                   |
| Tube thickness  | 1.0, 1.2, 1.5, 2.0mm, or customized                                                                              |
| Finishing       | Polished / PSS, satin / SSS, mirror, chrome plated, PVD                                                          |
| Usage           | Indoor or outdoor, commercial or residential                                                                     |
| Application     | Fencing, railing, handrail, stair, balcony, porch, corridor, deck, home decoration, swimming pool, shopping mall |
| Packaging       | Plastic/bubble bags + carton boxes+ pallets, or customized, easy to install                                      |
| Payment         | T/T (30% Deposit), or negotiable                                                                                 |