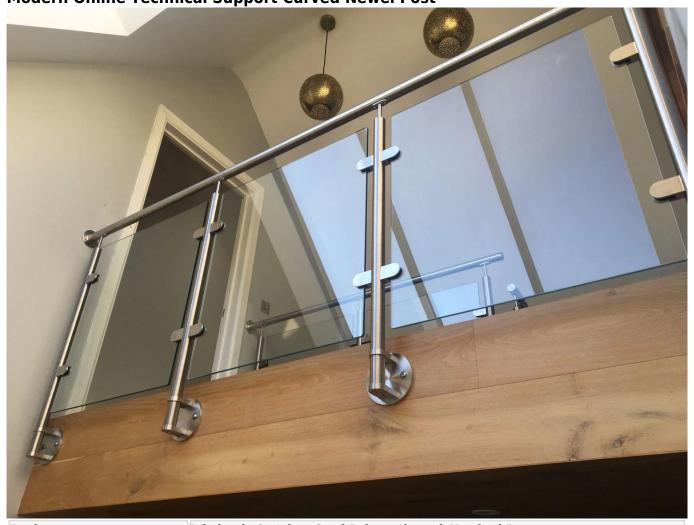

Side Mount Round Stair Railing Banister Stainless Steel Indoor Graphic Design Modern Online Technical Support Curved Newel Post

| Product         | Wholesale Stainless Steel Balustrade and Handrail Post                                                           |
|-----------------|------------------------------------------------------------------------------------------------------------------|
| Material        | Stainless Steel 304/316                                                                                          |
| Mount type      | Flooring / Wall / Deck Mount                                                                                     |
| Designs         | Round, Square, Plate, or customized                                                                              |
| Height          | 850, 870, 950, 1050, 1200mm, 36", 42", or customized                                                             |
| Glass thickness | 8-12mm                                                                                                           |
| Tube diameter   | Ø42.4 / 50.8mm, 38*38 / 50*50mm, or customized                                                                   |
| Tube thickness  | 1.0, 1.2, 1.5, 2.0mm, or customized                                                                              |
| Finishing       | Polished / PSS, satin / SSS, mirror, chrome plated, PVD                                                          |
| Usage           | Indoor or outdoor, commercial or residential                                                                     |
| Application     | Fencing, railing, handrail, stair, balcony, porch, corridor, deck, home decoration, swimming pool, shopping mall |
| Packaging       | Plastic/bubble bags + carton boxes+ pallets, or customized, easy to install                                      |
| Payment         | T/T (30% Deposit), or negotiable                                                                                 |