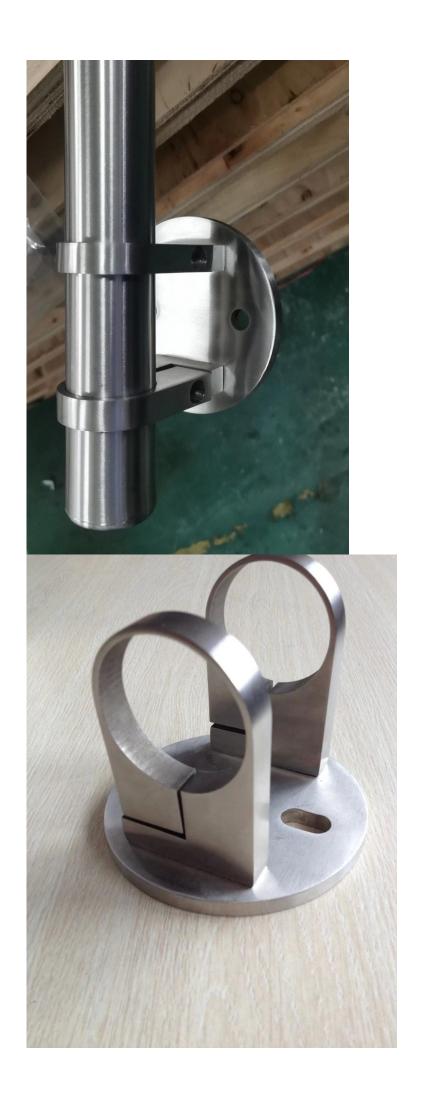

Side Mount Round Stair Railing Banister Stainless Steel Indoor Graphic Design Modern Online Technical Support Curved Newel Post

| Product         | Wholesale Stainless Steel Balustrade and Handrail Post                                                           |
|-----------------|------------------------------------------------------------------------------------------------------------------|
| Material        | Stainless Steel 304/316                                                                                          |
| Mount type      | Flooring / Wall / Deck Mount                                                                                     |
| Designs         | Round, Square, Plate, or customized                                                                              |
| Height          | 850, 870, 950, 1050, 1200mm, 36", 42", or customized                                                             |
| Glass thickness | 8-12mm                                                                                                           |
| Tube diameter   | Ø42.4 / 50.8mm, 38*38 / 50*50mm, or customized                                                                   |
| Tube thickness  | 1.0, 1.2, 1.5, 2.0mm, or customized                                                                              |
| Finishing       | Polished / PSS, satin / SSS, mirror, chrome plated, PVD                                                          |
| Usage           | Indoor or outdoor, commercial or residential                                                                     |
| Application     | Fencing, railing, handrail, stair, balcony, porch, corridor, deck, home decoration, swimming pool, shopping mall |
| Packaging       | Plastic/bubble bags + carton boxes+ pallets, or customized, easy to install                                      |
| Payment         | T/T (30% Deposit), or negotiable                                                                                 |