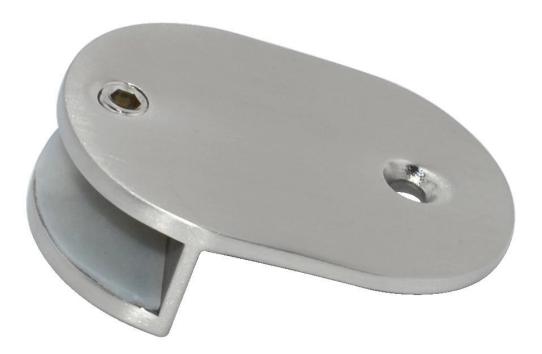

## Side mount wall mounting glass clamp CB-180

Stainless steel 304 for indoor use,

Stainless steel 316 for outdoor use(stronger anti rust ability than 304 grade)

Surface treatment(finish): satin brushed or mirror polished;

## CB-180

with plastic gasket, protects your glass;

Installation at window side mounting,

As CB-180 is not very big, it could not be used if your window glass is oversized, anyway, we can add glass clamps at sides, or you can use our glass spigot at bottom;