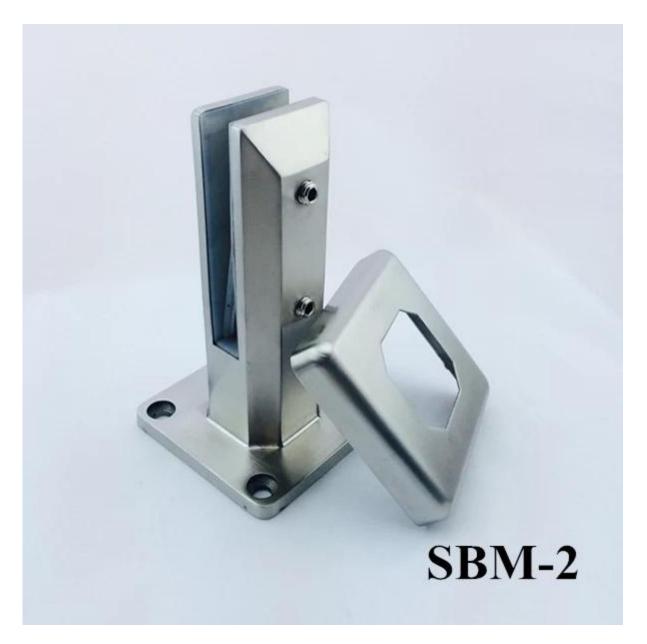

SBM-2 glass spigot;

Please let us know your project size, we will make the design and work out the product quantity, then quote for you.

Inquiry sent to: **sales04@launch-china.cn**, we will get back to you within 8 hours.