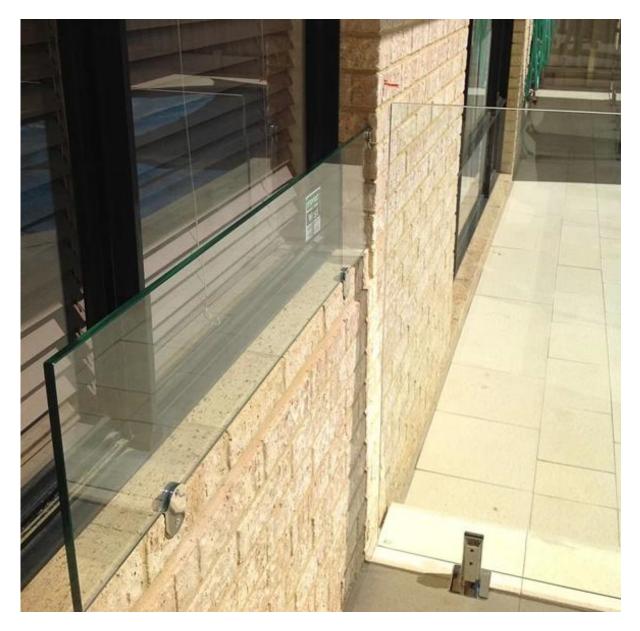

## CB-180

with plastic gasket, protects your glass;

Installation at window side mounting,

As CB-180 is not very big, it could not be used if your window glass is oversized, anyway, we can add glass clamps at sides, or you can use our glass spigot at bottom;