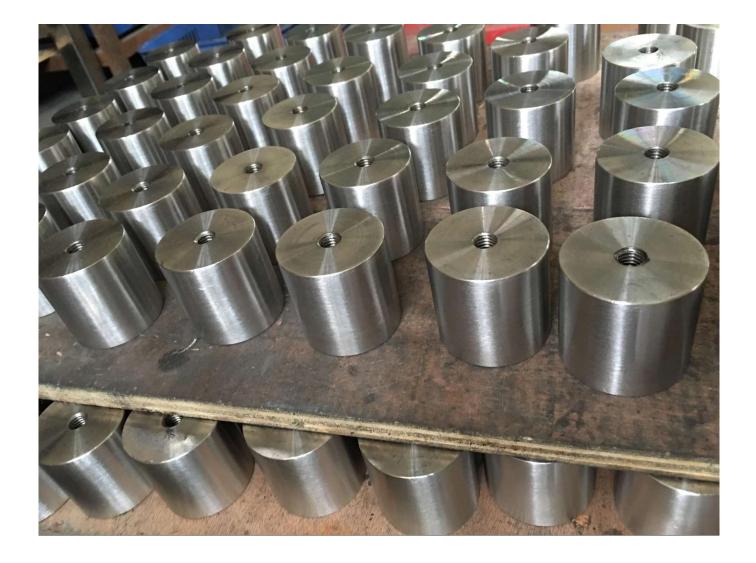

## side mounted adjustable glass railing standoff bracket for balcony

Specifications:

Stainless steel glass standoff design is very popular for frameless glass balustrade for the staircase and balcony railings. it is very easy for installation and you may enjoy the view freely.

1.AISI304/316 material

2.brushed and mirror finish

3.to fit10-19mm glass panel

4.welcome sample order before mass production

| product name    | glass balustrade standoff                       |
|-----------------|-------------------------------------------------|
| typel           | glass standoff for concrete                     |
| type2           | glass standoff for wood                         |
| material        | SS316/304 grade                                 |
| finish          | brushed and mirror                              |
| glass thickness | 10-19mm                                         |
| application     | stair, balcony and pool fence                   |
| techonology     | CNC machining                                   |
| net weight      | about 06kg                                      |
| dimension       | main body:50*30mm;cap:50*10mm with M12*120 bolt |
| MOQ             | lpc                                             |
| country         | China                                           |
| delivery method | by air,by DHL.UPS,FedEx,by sea                  |
| 853             | 212 410 220 234 124 92                          |