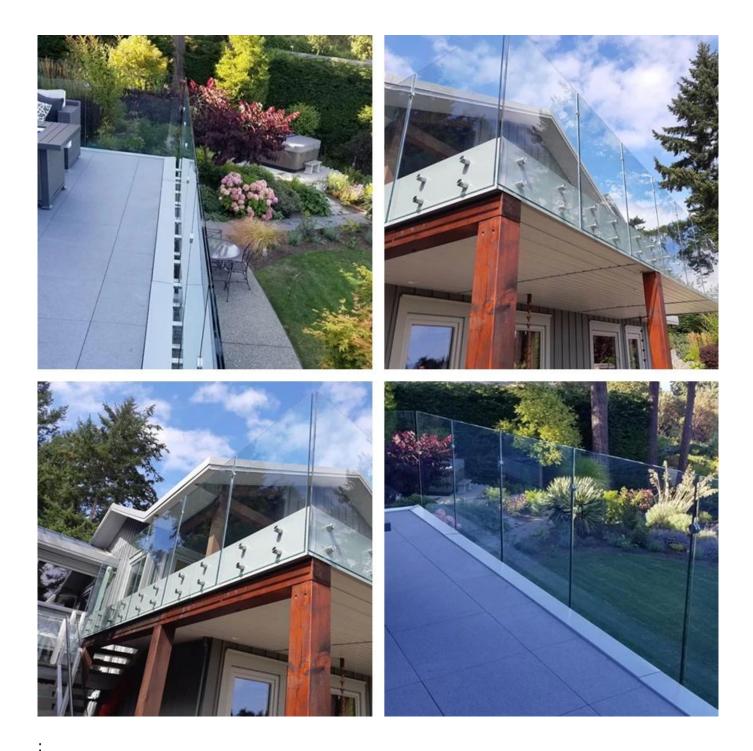

## side mounted adjustable glass railing standoff bracket for balcony

Specifications:

Stainless steel glass standoff design is very popular for frameless glass balustrade for the staircase and balcony railings. it is very easy for installation and you may enjoy the view freely.