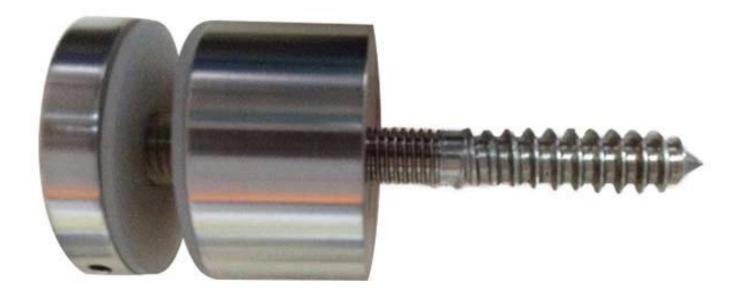

2" adjustable glass railing standoff bracket with concrete bolts for mounting to steel/concrete substrate:

2" adjustable glass railing standoff bracket with wood screw for mounting to wooden sub strate: