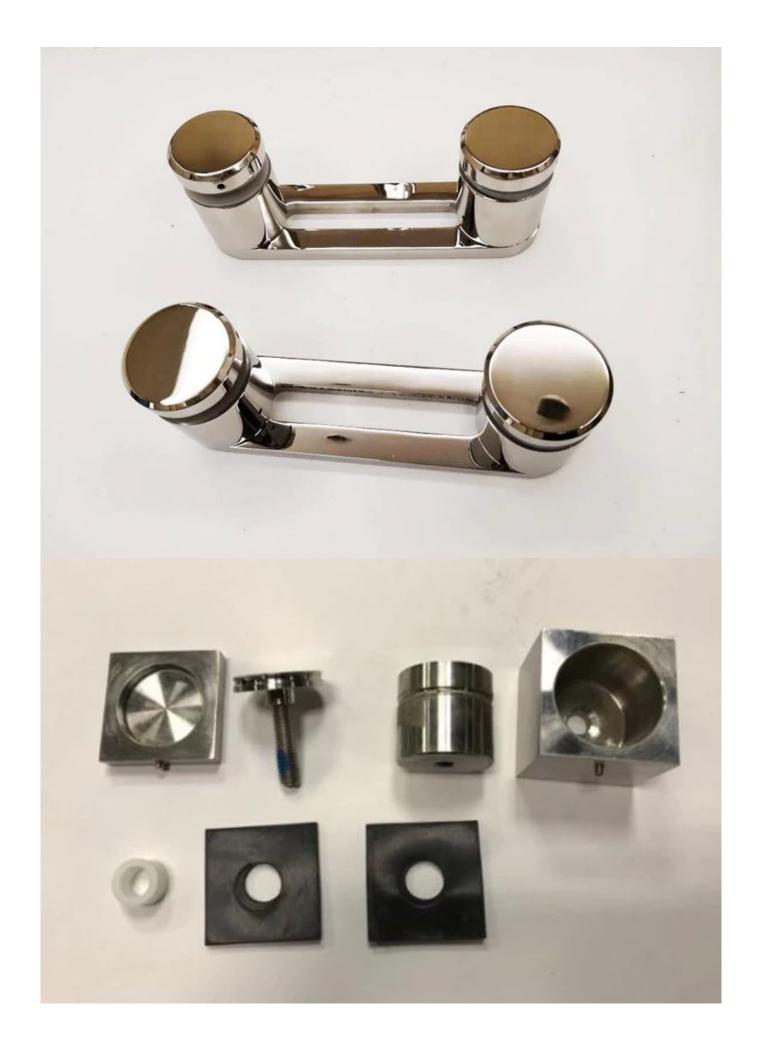

MORE GLASS STANDOFF BRACKET DESIGNS:

Contact us now for more information! Email: sales03@launch-china.cn Mob: +8613686807796