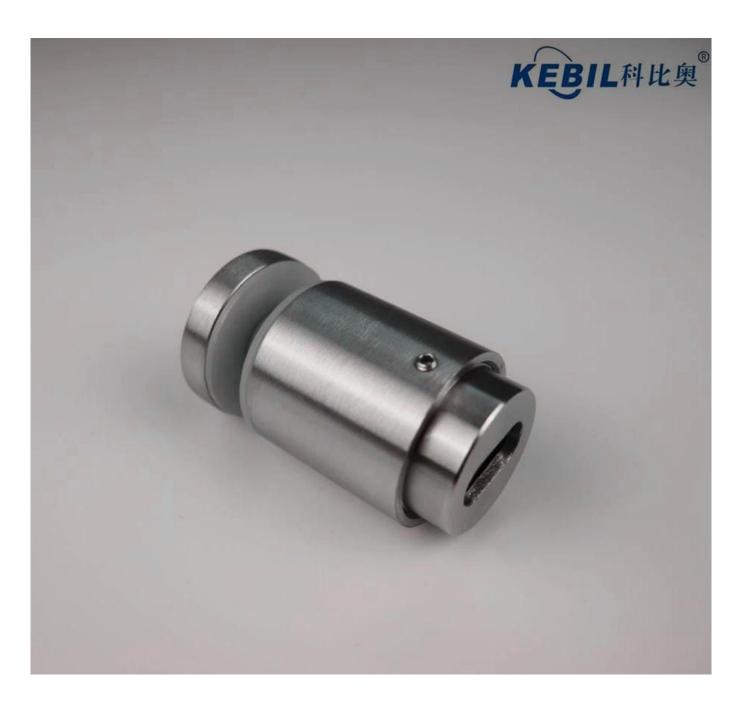

2" adjustable glass railing standoff bracket with concrete bolts for mounting to steel/concrete substrate:

2" adjustable glass railing standoff bracket with wood screw for mounting to wooden sub strate: