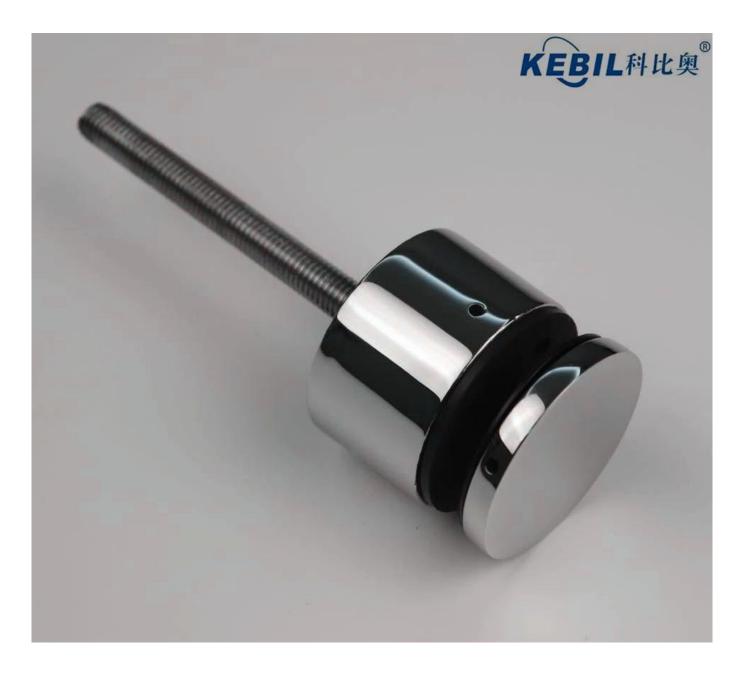

2" adjustable glass railing standoff bracket with concrete bolts for mounting to steel/concrete substrate:

2" adjustable glass railing standoff bracket with wood screw for mounting to wooden sub strate: