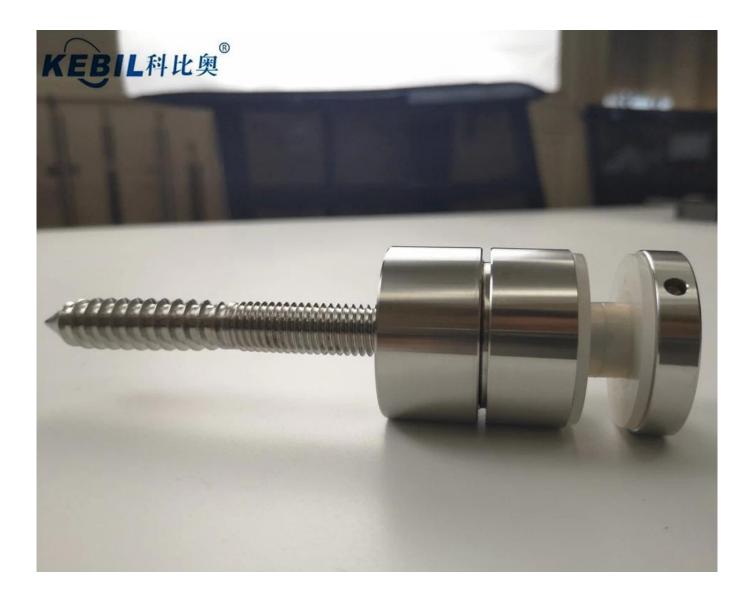

2" adjustable glass railing standoff bracket with concrete bolts for mounting to steel/concrete substrate:

2" adjustable glass railing standoff bracket with wood screw for mounting to wooden sub strate: