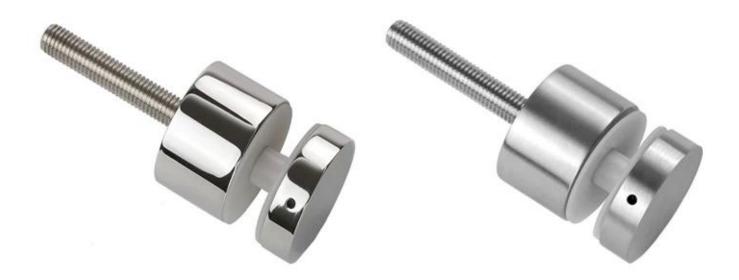

2" adjustable glass railing standoff bracket with concrete bolts for mounting to steel/concrete substrate:

2" adjustable glass railing standoff bracket with wood screw for mounting to wooden sub strate: