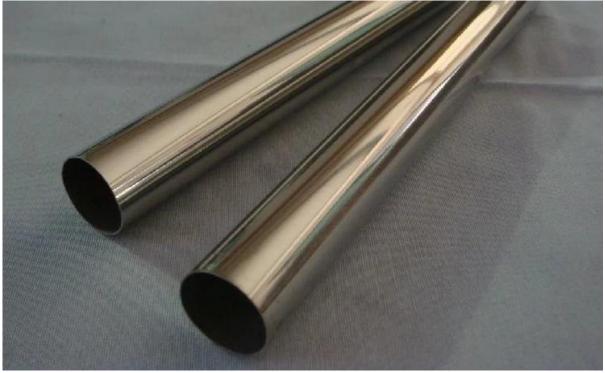

## Here are fittings needed for stainless steel balustrade:

| Item            | Material                   | Surface treatment              | Dimension             |
|-----------------|----------------------------|--------------------------------|-----------------------|
| Handrail        | Stainless steel<br>304/316 | Satin brushed /Mirror polished | 50.8*1.5mm/42.3*1.5mm |
| Railing post    |                            |                                | 50.8*1.5mm/42.3*1.5mm |
| Cable tensioner |                            |                                | 13*91mm               |
| Cable           |                            |                                | 3-6mm                 |

## Here are related fittings:

For more handrail information: URL:

For more about post and connector:URL:

For more about cable tensionor:URL:

For more about cable:URL:

Cable railing is a wise choice for home decoration. It is been widely used in balcony railing, staircase railing, all kinds of railing for outdoor steps.