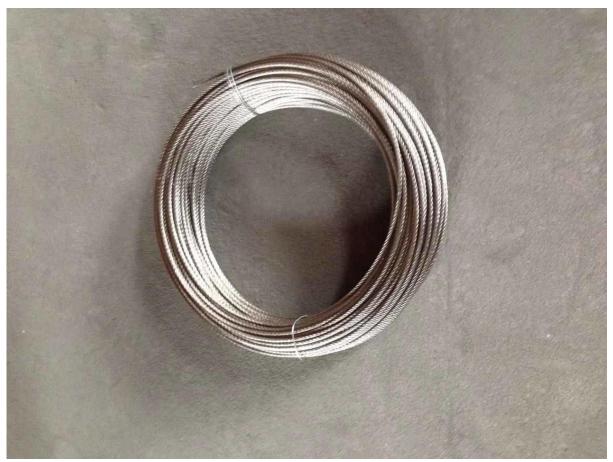

## Here are fittings needed for stainless steel balustrade:

| Item            | Material                   | Surface treatment              | Dimension             |
|-----------------|----------------------------|--------------------------------|-----------------------|
| Handrail        | Stainless steel<br>304/316 | Satin brushed /Mirror polished | 50.8*1.5mm/42.3*1.5mm |
| Railing post    |                            |                                | 50.8*1.5mm/42.3*1.5mm |
| Cable tensioner |                            |                                | 13*91mm               |
| Cable           |                            |                                | 3-6mm                 |