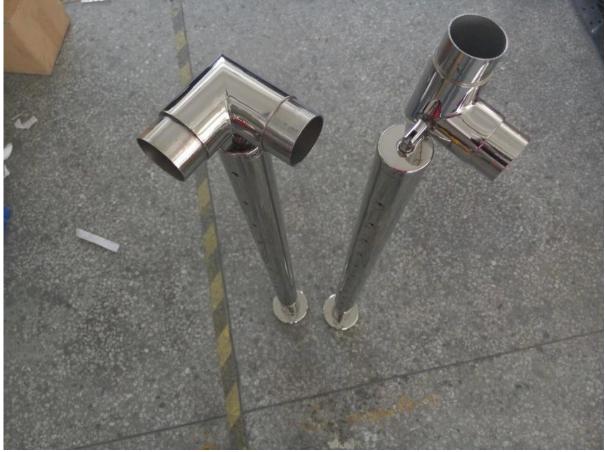

## Here are fittings needed for stainless steel balustrade:

| Item            | Material                   | Surface treatment              | Dimension             |
|-----------------|----------------------------|--------------------------------|-----------------------|
| Handrail        | Stainless steel<br>304/316 | Satin brushed /Mirror polished | 50.8*1.5mm/42.3*1.5mm |
| Railing post    |                            |                                | 50.8*1.5mm/42.3*1.5mm |
| Cable tensioner |                            |                                | 13*91mm               |
| Cable           |                            |                                | 3-6mm                 |

## Here are related fittings:

For more handrail information: URL:

For more about post and connector:URL:

For more about cable tensionor:URL:

For more about cable:URL:

Cable railing is a wise choice for home decoration. It is been widely used in balcony railing, staircase railing, all kinds of railing for outdoor steps.