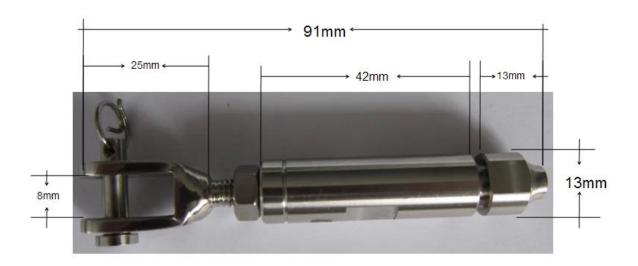

## Here are fittings needed for stainless steel balustrade:

| Item            | Material                   | Surface treatment              | Dimension             |
|-----------------|----------------------------|--------------------------------|-----------------------|
| Handrail        | Stainless steel<br>304/316 | Satin brushed /Mirror polished | 50.8*1.5mm/42.3*1.5mm |
| Railing post    |                            |                                | 50.8*1.5mm/42.3*1.5mm |
| Cable tensioner |                            |                                | 13*91mm               |
| Cable           |                            |                                | 3-6mm                 |