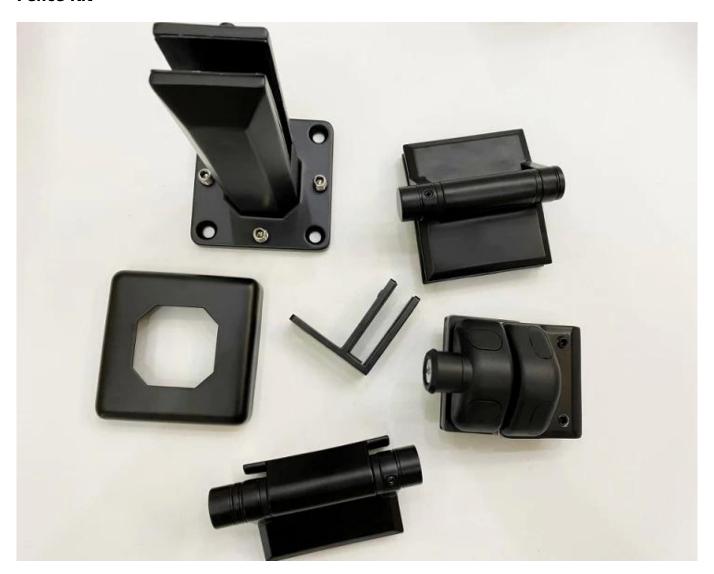

# Smooth Finish Black Matte Framless Balustrade Glass Railing Fittings Glass Pool Fence Kit



| Product Name | Smooth Finish Black Matte Framless Balustrade Glass Railing Fittings<br>Glass Pool Fence Kit |
|--------------|----------------------------------------------------------------------------------------------|
| Material     | Stainless Steel 316 or 2205                                                                  |
| Finish       | Satin brushed, mirror polished or black                                                      |
| For glass    | 10-12mm thickness                                                                            |
| Technic      | Casting                                                                                      |
| Anchor Bolt  | Including                                                                                    |
| MOQ