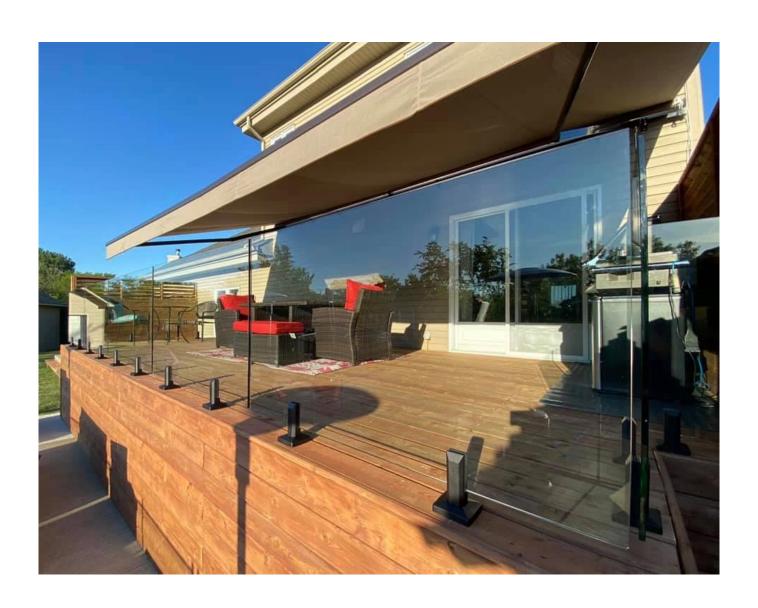

Advantage:

SBM Spigot is a popular glass holder type and a freamless glass railing style. It's widely used at the swimming pool and some high class house or residence, which can offer you an open and comfortable field of vision. About the installation, it's easy to fix the glass by tightening screws.