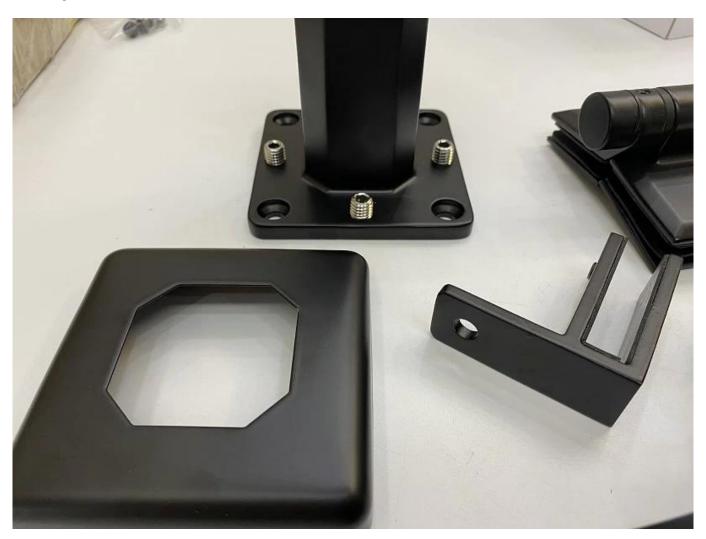

| Application  | Stair/Balcony/Railing/Terrace/Handrail                                                       |
| OEM/ODM      | Acceptable                                                                                   |
| Payment      | T/T;L/C At Sight;Western Union                                                               |
| Delivery     | Ocean Shipping;Air Shipping;Express Delivery                                                 |

Advantage:

SBM Spigot is a popular glass holder type and a freamless glass railing style. It's widely used at the swimming pool and some high class house or residence, which can offer you an open and comfortable field of vision. About the installation, it's easy to fix the glass by tightening screws.

#### Clear photos for the surface treatment:



#### **Glass Railing Spigot:**





### Glass Door Hinges:



## Glass Clamps:



**Project Photos:** 





Welcome to contact us for more details:

Eve

Email: sales03@launch-china.cn

**HP/WhatsApp:** +8613686807796