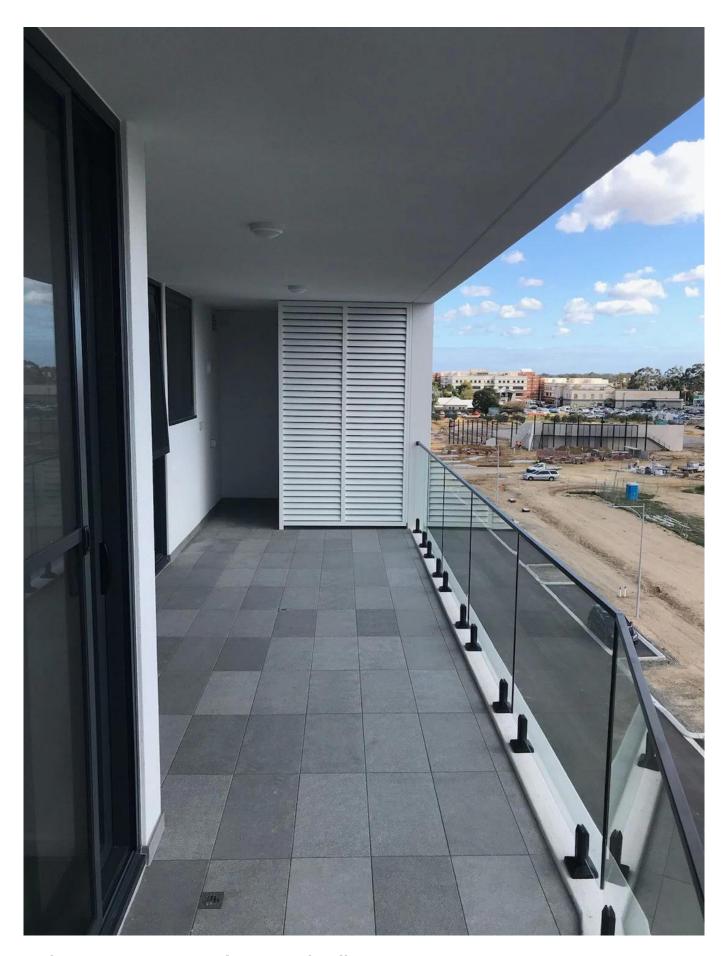

Advantage:

SBM Spigot is a popular glass holder type and a freamless glass railing style. It's widely used at the swimming pool and some high class house or residence, which can offer you an open and comfortable field of vision. About the installation, it's easy to fix the glass by tightening screws.