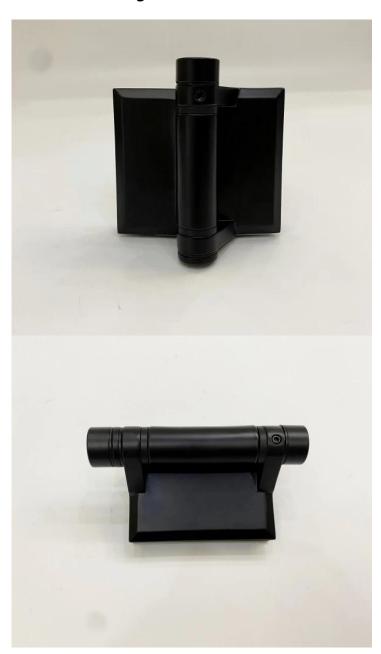

|
| OEM/ODM      | Acceptable                                                                                   |
| Payment      | T/T;L/C At Sight;Western Union                                                               |
| Delivery     | Ocean Shipping;Air Shipping;Express Delivery                                                 |

Advantage:

SBM Spigot is a popular glass holder type and a freamless glass railing style. It's widely used at the swimming pool and some high class house or residence, which can offer you an open and comfortable field of vision. About the installation, it's easy to fix the glass by tightening screws.

#### Clear photos for the surface treatment:



#### **Glass Railing Spigot:**





### Glass Door Hinges:



## Glass Clamps:



**Project Photos:** 





Welcome to contact us for more details:

Eve

Email: sales03@launch-china.cn

**HP/WhatsApp:** +8613686807796