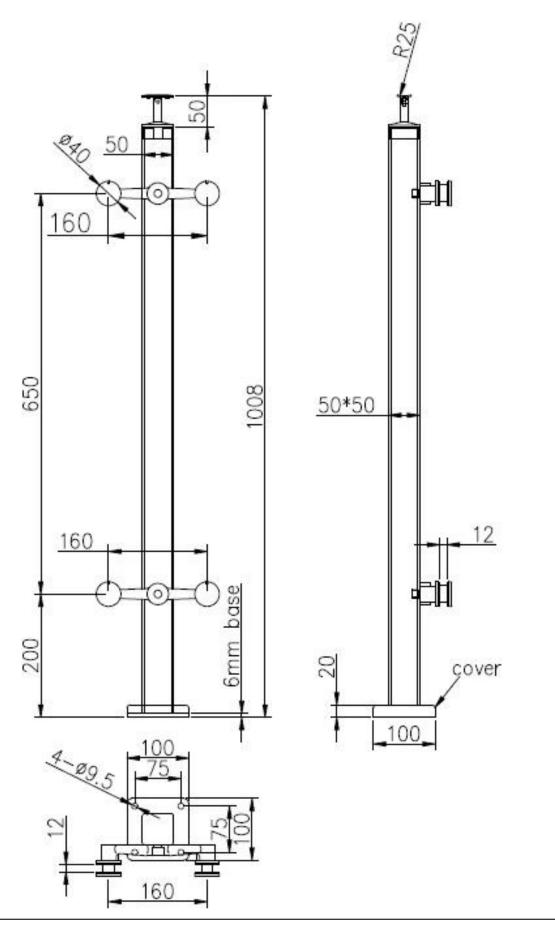

## 2. Post Dimension Drawing:

3. Stainless Steel Spider Balustrade Post Photos:

4. Packaging Photos: 1pc/plastic bag, 4pcs/ctn.