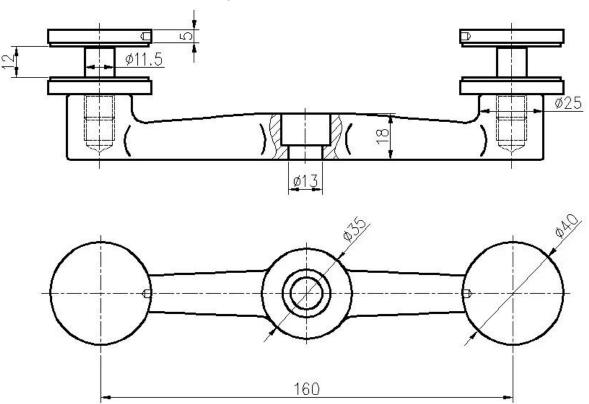

## 2. Post Dimension Drawing:

3. Stainless Steel Spider Balustrade Post Photos:

4. Packaging Photos: 1pc/plastic bag, 4pcs/ctn.