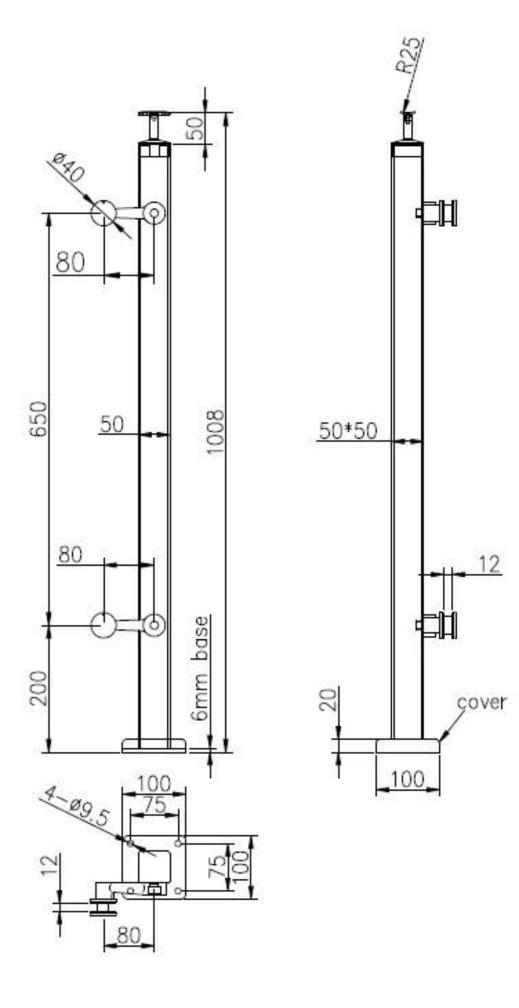

## 2. Post Dimension Drawing:

3. Stainless Steel Spider Balustrade Post Photos:

4. Packaging Photos: 1pc/plastic bag, 4pcs/ctn.