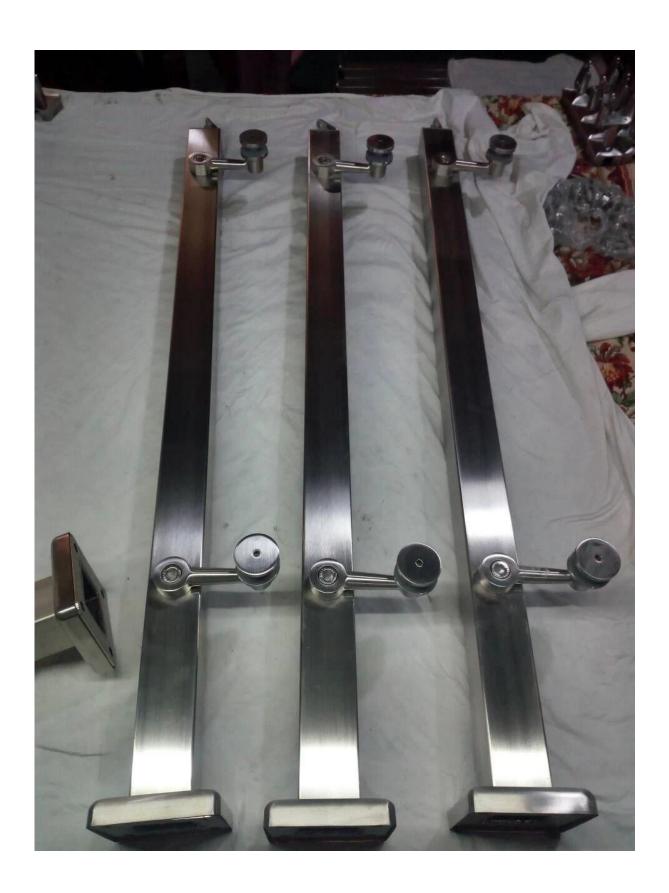

## 2. Post Dimension Drawing:

3. Stainless Steel Spider Balustrade Post Photos:

4. Packaging Photos: 1pc/plastic bag, 4pcs/ctn.