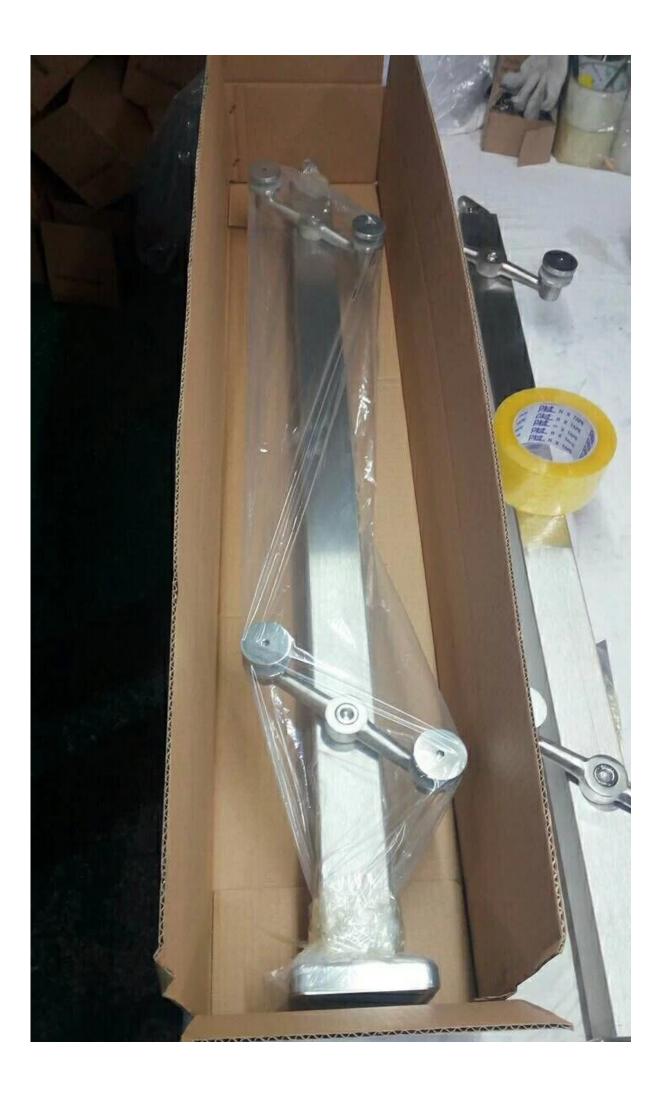

## 2. Post Dimension Drawing:

3. Stainless Steel Spider Balustrade Post Photos:

4. Packaging Photos: 1pc/plastic bag, 4pcs/ctn.