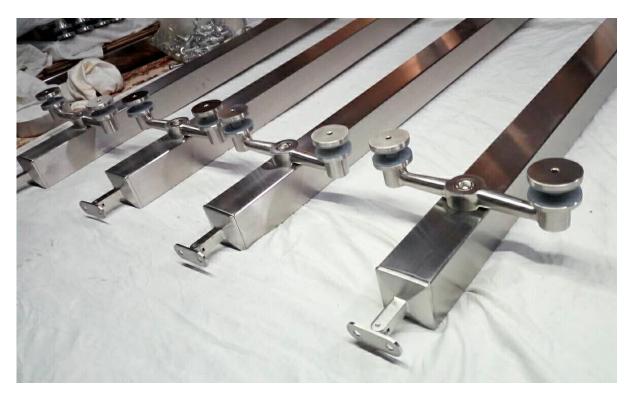

## 2. Post Dimension Drawing:

3. Stainless Steel Spider Balustrade Post Photos:

4. Packaging Photos: 1pc/plastic bag, 4pcs/ctn.