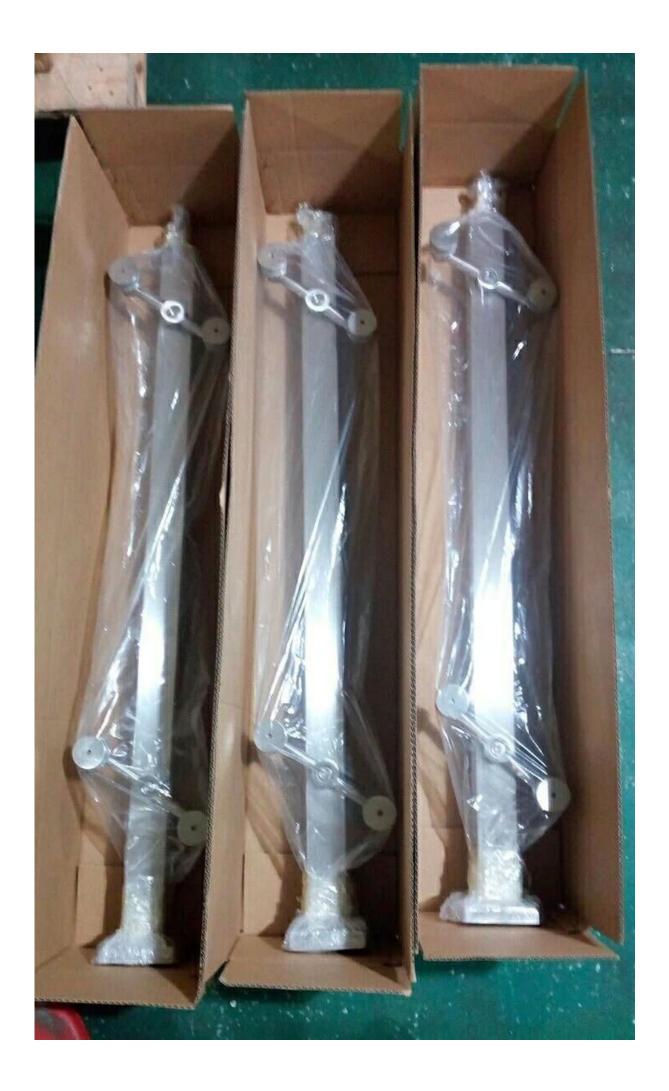

## 2. Post Dimension Drawing:

3. Stainless Steel Spider Balustrade Post Photos:

4. Packaging Photos: 1pc/plastic bag, 4pcs/ctn.