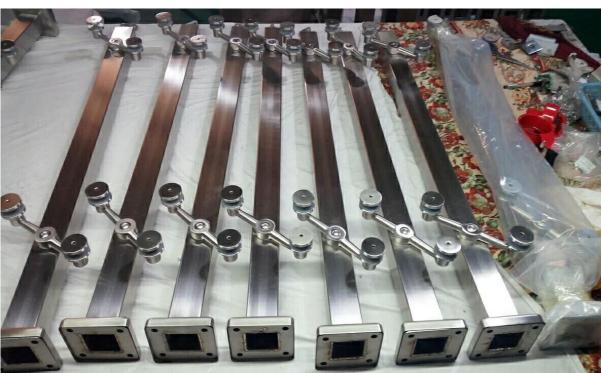

## 2. Post Dimension Drawing:

3. Stainless Steel Spider Balustrade Post Photos:

4. Packaging Photos: 1pc/plastic bag, 4pcs/ctn.