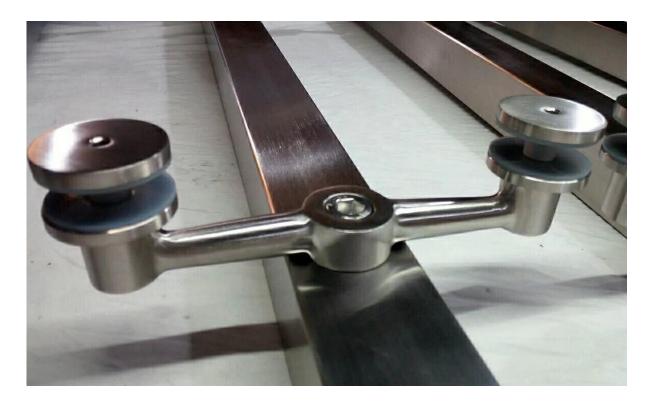

## 1. Spider Balustrade Post Specifications:

Material: stainless steel 316 (304 grade is available)

Finish: polished or brushed

Square post size:  $50 \times 50 \times 1.5$ mm wall thickness (customer size post is

available)

End post with 1 way spider fitting

Middle railing post with 2 way spider fitting

Standard Hight: 1100mm (customer post hights available)

Designed for 10-15mm glass or as per your requirement

Adjustable angles stand off design for staircase or balcony etc.