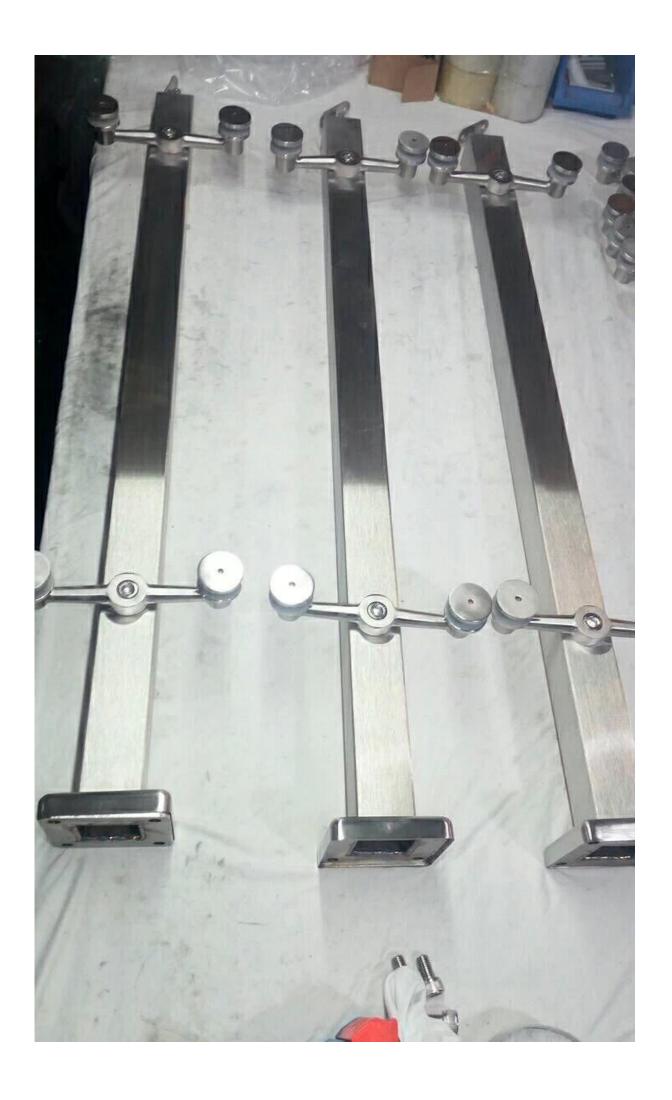

## 2. Post Dimension Drawing:

3. Stainless Steel Spider Balustrade Post Photos:

4. Packaging Photos: 1pc/plastic bag, 4pcs/ctn.