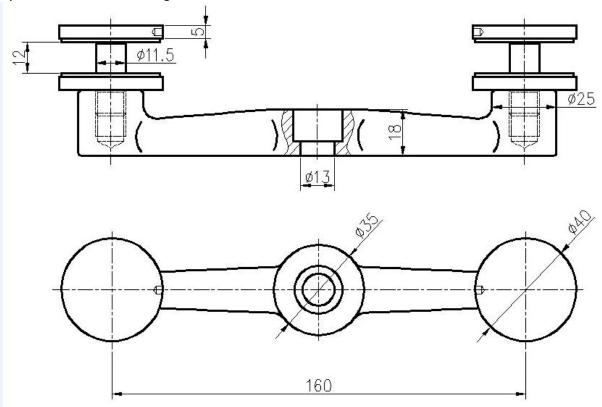

## Spider balustrade post details

### Spider standoff drawing

Adjustable spider standoff

Spider balustrade post with adjustable handrail bracket