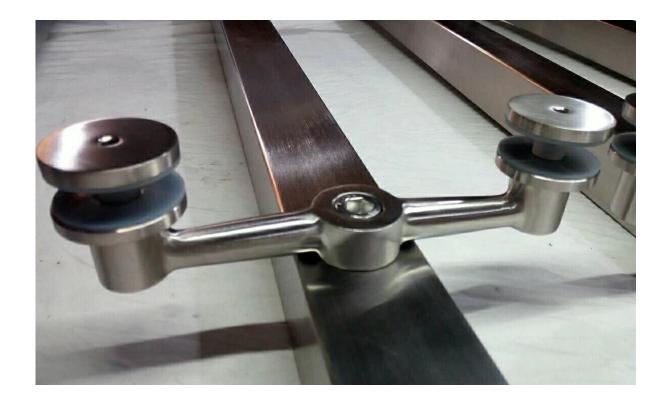

## Spider balustrade post details

### Spider standoff drawing

Adjustable spider standoff

Spider balustrade post with adjustable handrail bracket