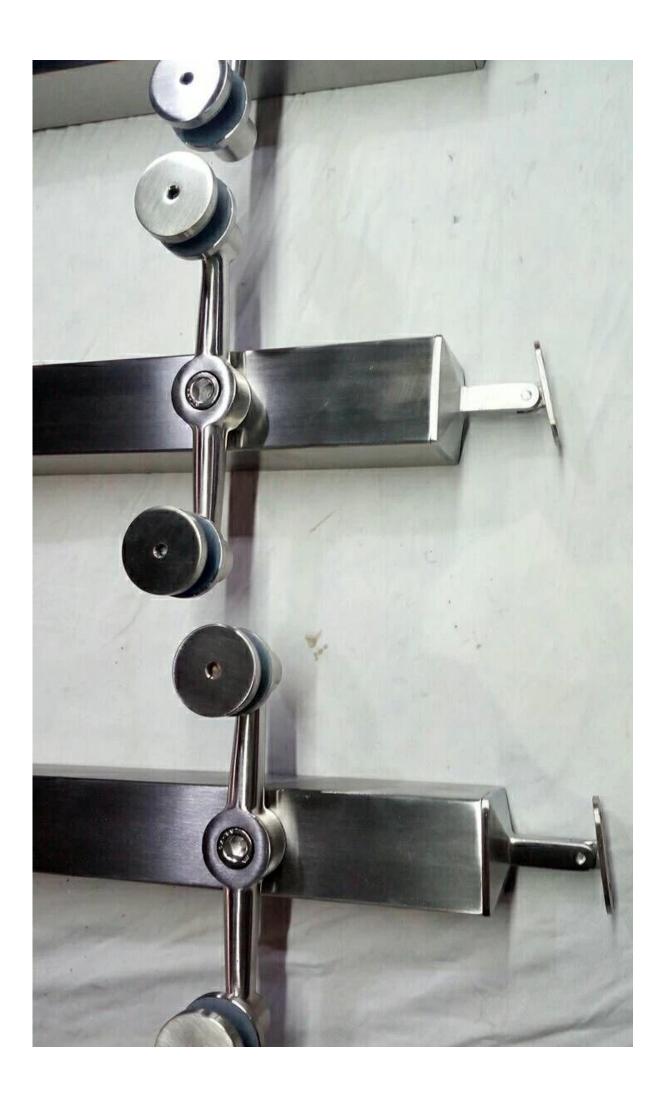

## Spider balustrade post details

### Spider standoff drawing

Adjustable spider standoff

Spider balustrade post with adjustable handrail bracket