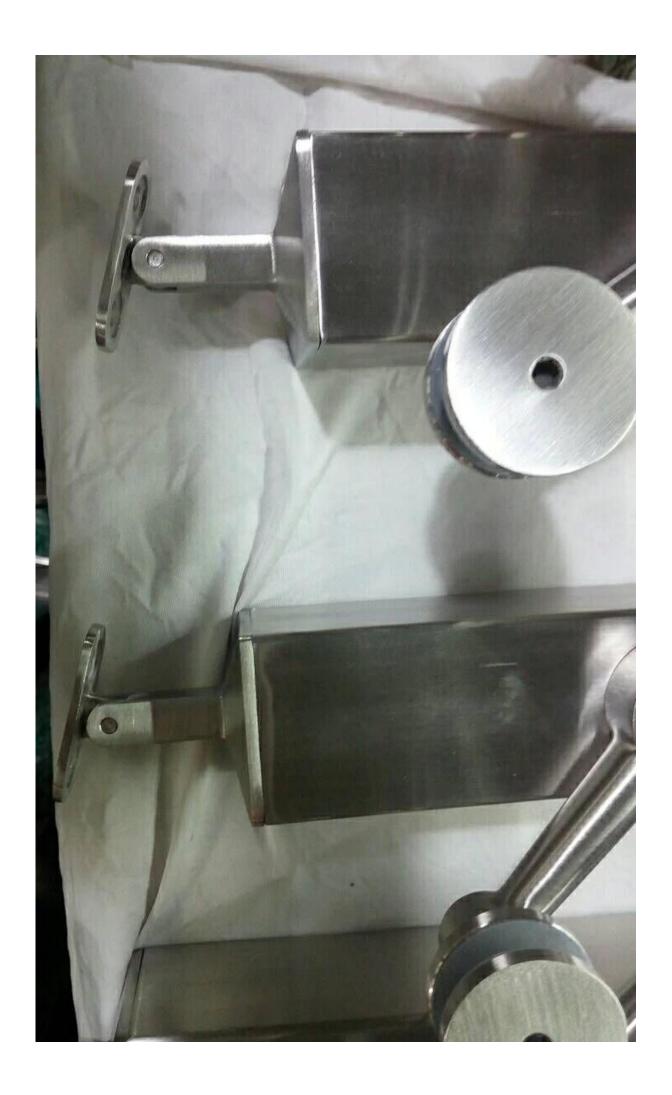

## Spider balustrade post details

### Spider standoff drawing

Adjustable spider standoff

Spider balustrade post with adjustable handrail bracket