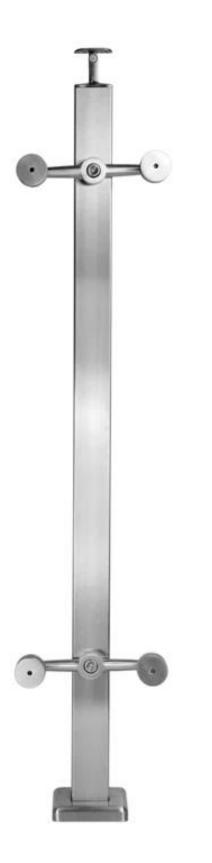

Spider bracket balustrade post, heavy duty glass balustrade post with spider fitting

Material: Stainless steel 304 / 316

Finish: Satin-brushed or Mirror-polished

Square type dimension: 40\*40\*T1.5\*H1100MM, 50\*50\*T1.5\*H870/950MM

Round type dimension: Dia42.4\*T1.5\*H1100MM

For glass thickness: 8-12mm glass

Types of post available: one way end post, 2 way 180 degree

Function: Support handrails and clamp tempered glass

Application: handrails for outdoor steps, glass balustrade, glass balcony