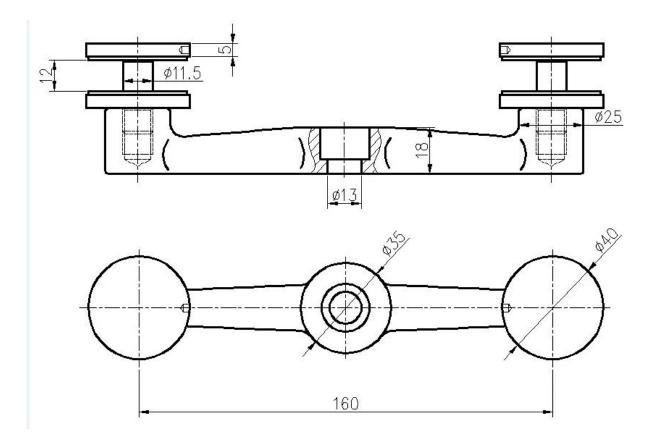

Round type dimension: Dia42.4\*T1.5\*H1100MM

For glass thickness: 8-12mm glass

Types of post available: one way end post, 2 way 180 degree

Function: Support handrails and clamp tempered glass

Application: handrails for outdoor steps, glass balustrade, glass balcony

Payment Term:30% in advance as deposit, balance before delivery

Trade term: EXW,FOB, CIF or DDP

Packing: one piece into one plastic bag, then into one box

Product show:

Product drawing:

Packing details:

Welcome to contact us for more information: Email: sales03@launch-china.cn Mobile: +8615907334556