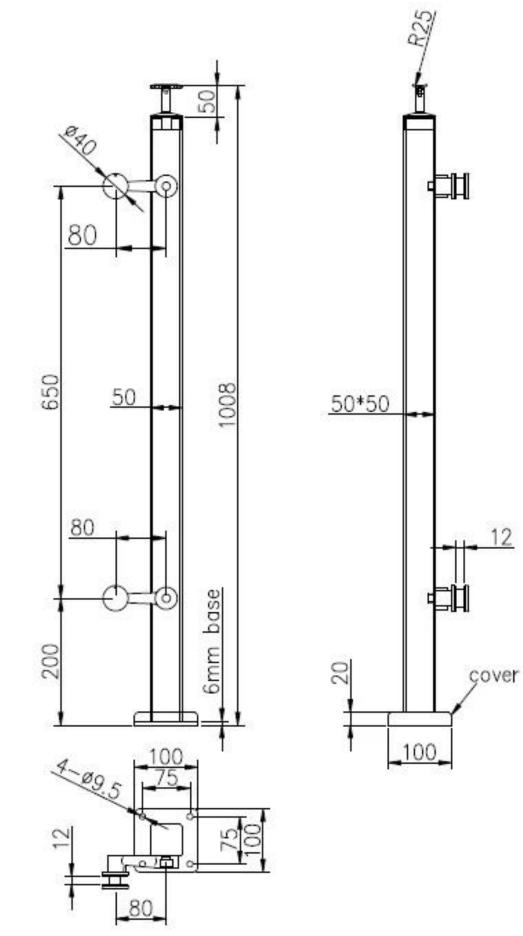

Spider bracket balustrade post, heavy duty glass balustrade post with spider fitting

Material: Stainless steel 304 / 316

Finish: Satin-brushed or Mirror-polished

Square type dimension: 40\*40\*T1.5\*H1100MM, 50\*50\*T1.5\*H870/950MM

Round type dimension: Dia42.4\*T1.5\*H1100MM

For glass thickness: 8-12mm glass

Types of post available: one way end post, 2 way 180 degree

Function: Support handrails and clamp tempered glass

Application: handrails for outdoor steps, glass balustrade, glass balcony

Payment Term:30% in advance as deposit, balance before delivery

Trade term: EXW,FOB, CIF or DDP

Packing: one piece into one plastic bag, then into one box

Product show:

Product drawing:

Packing details:

Welcome to contact us for more information: Email: sales03@launch-china.cn Mobile: +8615907334556