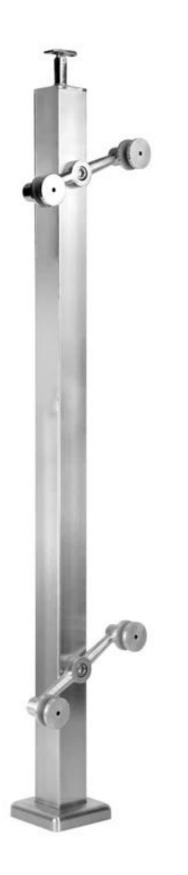

Spider bracket balustrade post, heavy duty glass balustrade post with spider fitting

Material: Stainless steel 304 / 316

Finish: Satin-brushed or Mirror-polished

Square type dimension: 40\*40\*T1.5\*H1100MM, 50\*50\*T1.5\*H870/950MM

Round type dimension: Dia42.4\*T1.5\*H1100MM

For glass thickness: 8-12mm glass

Types of post available: one way end post, 2 way 180 degree

Function: Support handrails and clamp tempered glass

Application: handrails for outdoor steps, glass balustrade, glass balcony