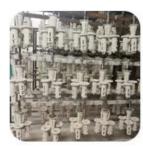

**Product images for Square 25\*21mm top capping rail system for glass balustrade** The 25\*21mm square rail tube will be continuous capping on top of glass balustrade; We have full range of connectors availabel for different shape of glass balustrade project. All the tube and brackets are made with Marine Grade 316 S/S.