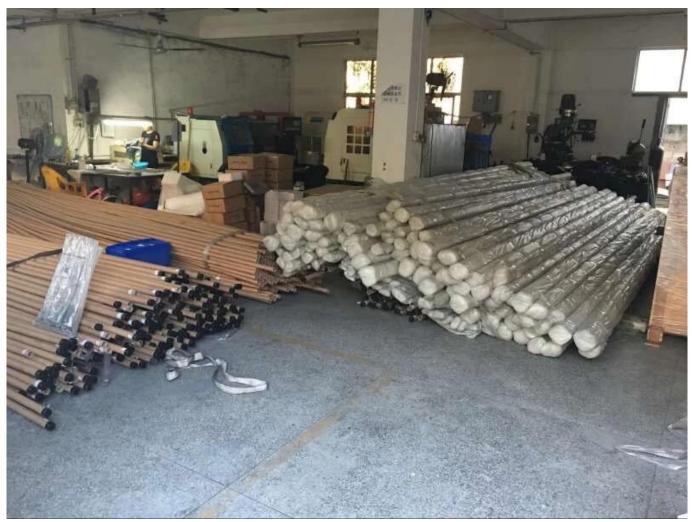

Electro plating in Gold and Black color Square 25\*21mm top capping rail system for glass balustrade

2. Packaging :

1).Cardboard Tube Packaging

Each piece slot handrail covered with plastic sleeves, then put into a cardboard tube, 5 pcs into a bundle.

2).Bubble Bag Packaging

Each piece slot handrail covered with plastic sleeves, then 6 pcs with woven bag packed into a bundle, then the bundle reapck with outer bubble bag.

3. Project photos for your reference: Application: stainless steel handrail design for stairs stainless steel handrail staircase stainless steel swimming pool handrail stainless steel handrail for balcony railing designs