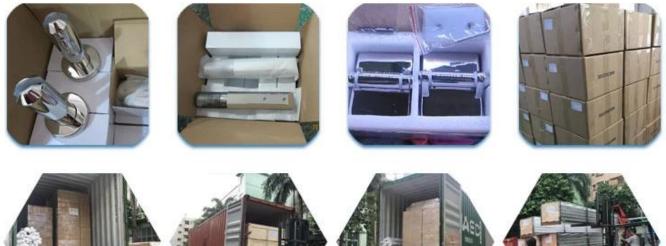

Electro plating in Gold and Black color Square 25\*21mm top capping rail system for glass balustrade

2. Packaging :

1).Cardboard Tube Packaging

Each piece slot handrail covered with plastic sleeves, then put into a cardboard tube, 5 pcs into a bundle.

2).Bubble Bag Packaging

Each piece slot handrail covered with plastic sleeves, then 6 pcs with woven bag packed into a bundle, then the bundle reapck with outer bubble bag.

3. Project photos for your reference: Application: stainless steel handrail design for stairs stainless steel handrail staircase stainless steel swimming pool handrail stainless steel handrail for balcony railing designs