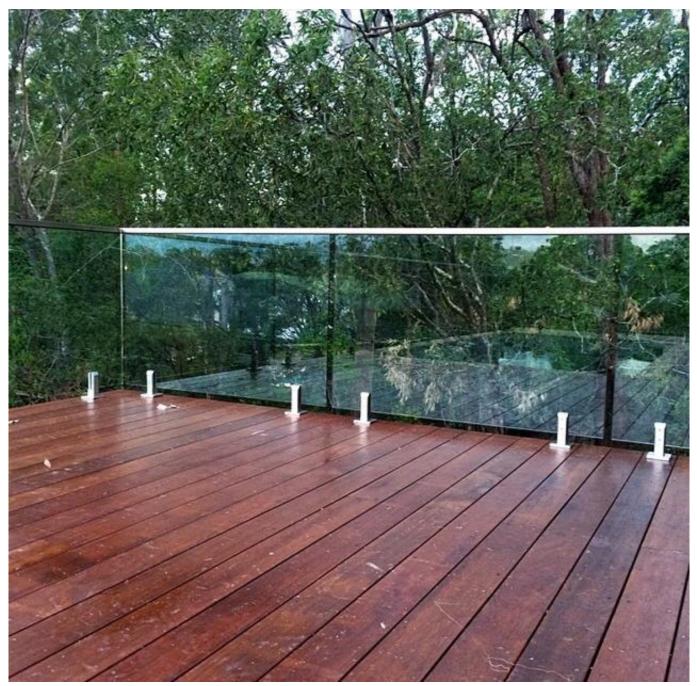

2).Bubble Bag Packaging

Each piece slot handrail covered with plastic sleeves, then 6 pcs with woven bag packed into a bundle, then the bundle reapck with outer bubble bag.

3. Project photos for your reference: Application: stainless steel handrail design for stairs stainless steel handrail staircase stainless steel swimming pool handrail stainless steel handrail for balcony railing designs