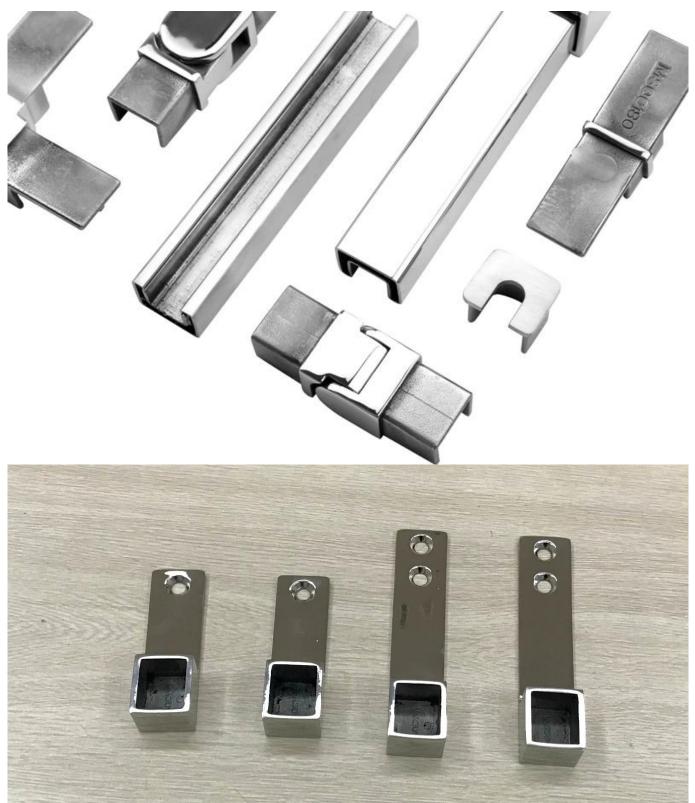

## Square 25\*21mm top capping rail system for glass balustrade

| Specifications:      |                                                                                                                                                                                            |  |  |
|----------------------|--------------------------------------------------------------------------------------------------------------------------------------------------------------------------------------------|--|--|
| Material             | Stainless steel 316L                                                                                                                                                                       |  |  |
| Surface treatment    | Satin brushed, Mirror polished or Black Electroplated                                                                                                                                      |  |  |
| Dimension            | 25*21mm, groove 14*14mm                                                                                                                                                                    |  |  |
| Product name         | Slimline stylish profile - 'Nanorail' - caps over 12mm thick glass                                                                                                                         |  |  |
| For glass thickness  | 10-12mm                                                                                                                                                                                    |  |  |
| Length per piece     | 5.8 meters                                                                                                                                                                                 |  |  |
| Stock                | Yes                                                                                                                                                                                        |  |  |
| Material test report | Available                                                                                                                                                                                  |  |  |
| Fittings             | Plastic channel<br>180 Degree connector<br>90 Degree connector<br>Wall to rail joiner(different types)<br>End cap<br>Slotted end cap<br>Horizontal swivel joiner<br>Vertical swivel joiner |  |  |
| Packing              | Bubble bag & 6 pcs/bundel, or 1 pc/Carboard tube                                                                                                                                           |  |  |
| Standard             | Australia & New Zealand safety standard                                                                                                                                                    |  |  |

**Product images for Square 25\*21mm top capping rail system for glass balustrade** The 25\*21mm square rail tube will be continuous capping on top of glass balustrade; We have full range of connectors availabel for different shape of glass balustrade project. All the tube and brackets are made with Marine Grade 316 S/S.