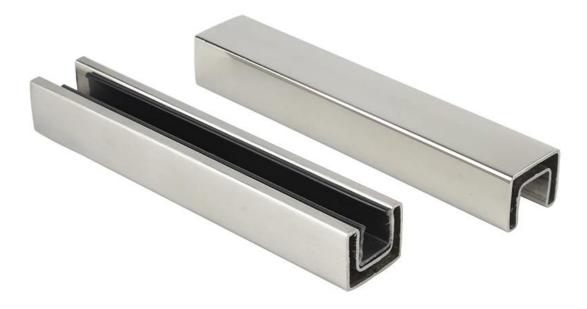

## Square 25\*21mm top capping rail system for glass balustrade

| Specifications:      |                                                                                                                                                                                            |  |  |
|----------------------|--------------------------------------------------------------------------------------------------------------------------------------------------------------------------------------------|--|--|
| Material             | Stainless steel 316L                                                                                                                                                                       |  |  |
| Surface treatment    | Satin brushed, Mirror polished or Black Electroplated                                                                                                                                      |  |  |
| Dimension            | 25*21mm, groove 14*14mm                                                                                                                                                                    |  |  |
| Product name         | Slimline stylish profile - 'Nanorail' - caps over 12mm thick glass                                                                                                                         |  |  |
| For glass thickness  | 10-12mm                                                                                                                                                                                    |  |  |
| Length per piece     | 5.8 meters                                                                                                                                                                                 |  |  |
| Stock                | Yes                                                                                                                                                                                        |  |  |
| Material test report | Available                                                                                                                                                                                  |  |  |
| Fittings             | Plastic channel<br>180 Degree connector<br>90 Degree connector<br>Wall to rail joiner(different types)<br>End cap<br>Slotted end cap<br>Horizontal swivel joiner<br>Vertical swivel joiner |  |  |
| Packing              | Bubble bag & 6 pcs/bundel, or 1 pc/Carboard tube                                                                                                                                           |  |  |
| Standard             | Australia & New Zealand safety standard                                                                                                                                                    |  |  |

**Product images for Square 25\*21mm top capping rail system for glass balustrade** The 25\*21mm square rail tube will be continuous capping on top of glass balustrade; We have full range of connectors availabel for different shape of glass balustrade project. All the tube and brackets are made with Marine Grade 316 S/S.