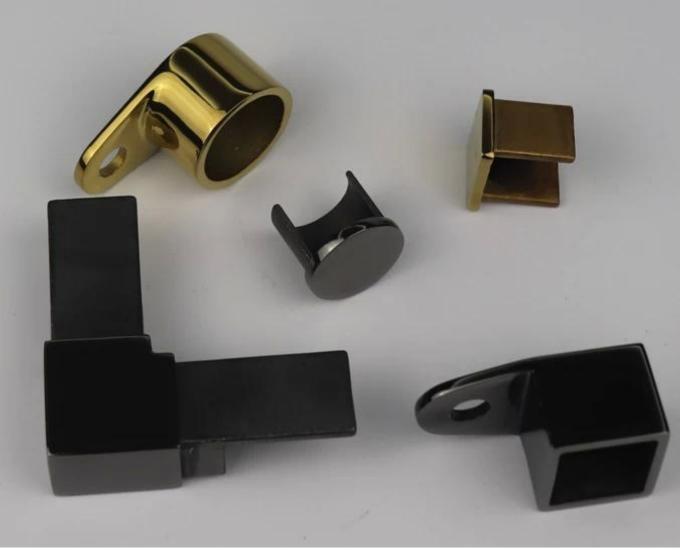

## Square 25\*21mm top capping rail system for glass balustrade

| Specifications:      |                                                                                                                                                                                            |  |  |
|----------------------|--------------------------------------------------------------------------------------------------------------------------------------------------------------------------------------------|--|--|
| Material             | Stainless steel 316L                                                                                                                                                                       |  |  |
| Surface treatment    | Satin brushed, Mirror polished or Black Electroplated                                                                                                                                      |  |  |
| Dimension            | 25*21mm, groove 14*14mm                                                                                                                                                                    |  |  |
| Product name         | Slimline stylish profile - 'Nanorail' - caps over 12mm thick glass                                                                                                                         |  |  |
| For glass thickness  | 10-12mm                                                                                                                                                                                    |  |  |
| Length per piece     | 5.8 meters                                                                                                                                                                                 |  |  |
| Stock                | Yes                                                                                                                                                                                        |  |  |
| Material test report | Available                                                                                                                                                                                  |  |  |
| Fittings             | Plastic channel<br>180 Degree connector<br>90 Degree connector<br>Wall to rail joiner(different types)<br>End cap<br>Slotted end cap<br>Horizontal swivel joiner<br>Vertical swivel joiner |  |  |
| Packing              | Bubble bag & 6 pcs/bundel, or 1 pc/Carboard tube                                                                                                                                           |  |  |
| Standard             | Australia & New Zealand safety standard                                                                                                                                                    |  |  |

**Product images for Square 25\*21mm top capping rail system for glass balustrade** The 25\*21mm square rail tube will be continuous capping on top of glass balustrade; We have full range of connectors availabel for different shape of glass balustrade project. All the tube and brackets are made with Marine Grade 316 S/S.

Electro plating in Gold and Black color Square 25\*21mm top capping rail system for glass balustrade

2. Packaging :

1).Cardboard Tube Packaging

Each piece slot handrail covered with plastic sleeves, then put into a cardboard tube, 5 pcs into a bundle.