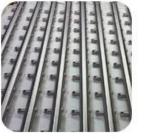

## Square 25\*21mm top capping rail system for glass balustrade

| Specifications:      |                                                                                                                                                                                            |  |  |
|----------------------|--------------------------------------------------------------------------------------------------------------------------------------------------------------------------------------------|--|--|
| Material             | Stainless steel 316L                                                                                                                                                                       |  |  |
| Surface treatment    | Satin brushed, Mirror polished or Black Electroplated                                                                                                                                      |  |  |
| Dimension            | 25*21mm, groove 14*14mm                                                                                                                                                                    |  |  |
| Product name         | Slimline stylish profile - 'Nanorail' - caps over 12mm thick glass                                                                                                                         |  |  |
| For glass thickness  | 10-12mm                                                                                                                                                                                    |  |  |
| Length per piece     | 5.8 meters                                                                                                                                                                                 |  |  |
| Stock                | Yes                                                                                                                                                                                        |  |  |
| Material test report | Available                                                                                                                                                                                  |  |  |
| Fittings             | Plastic channel<br>180 Degree connector<br>90 Degree connector<br>Wall to rail joiner(different types)<br>End cap<br>Slotted end cap<br>Horizontal swivel joiner<br>Vertical swivel joiner |  |  |
| Packing              | Bubble bag & 6 pcs/bundel, or 1 pc/Carboard tube                                                                                                                                           |  |  |
| Standard             | Australia & New Zealand safety standard                                                                                                                                                    |  |  |

**Product images for Square 25\*21mm top capping rail system for glass balustrade** The 25\*21mm square rail tube will be continuous capping on top of glass balustrade; We have full range of connectors availabel for different shape of glass balustrade project. All the tube and brackets are made with Marine Grade 316 S/S.