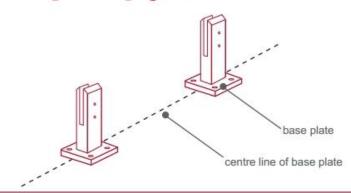

## fixing method: base plate spigots

Mark out the centre line of proposed glass fence with a chalk line. Determine clamp location based on a sheet size (recommendation on pages 1 & 2). Use base plate as a template to mark out the hole positions and drill holes to suit.