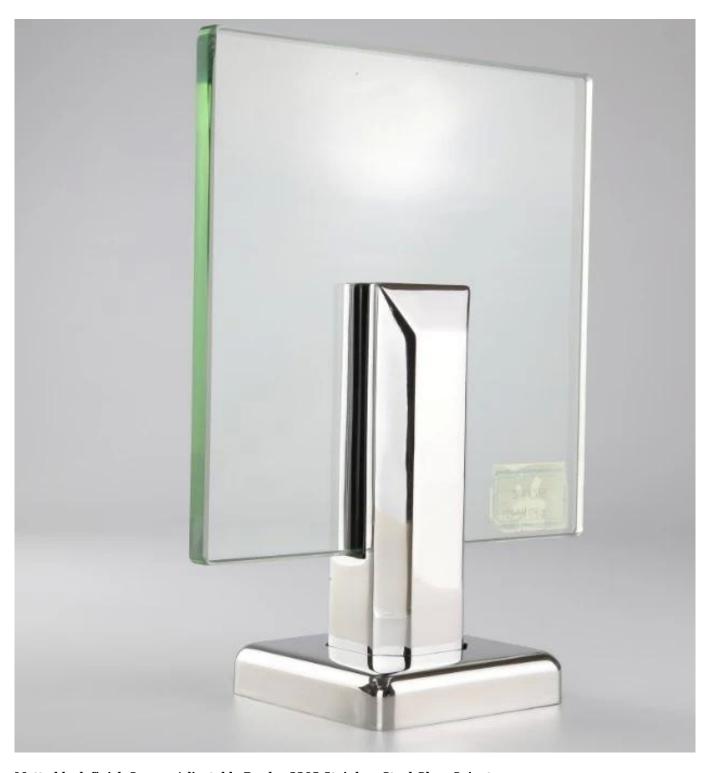

## Square Adjustable Duplex 2205 Stainless Steel Glass Spigot

Item No. SBM

Material duplex 2205

Finish mirror ,brushed , powder coated ( black , white , or RAL colors as required )

Height 168mm

With adjustable levelling plate, domed base cover

Base plate with oval holes , easier for bolt mount  $% \left( 1\right) =\left( 1\right) \left( 1\right)$ 

Dimensions for Square Adjustable Duplex 2205 Stainless Steel Glass Spigot