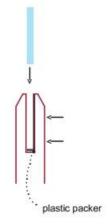

Note: Same installation method applies to round base plate spigot

The glass is then installed to the spigots. Place plastic packers between glass & spigot, at no stage should glass touch the metal How adjustability works: