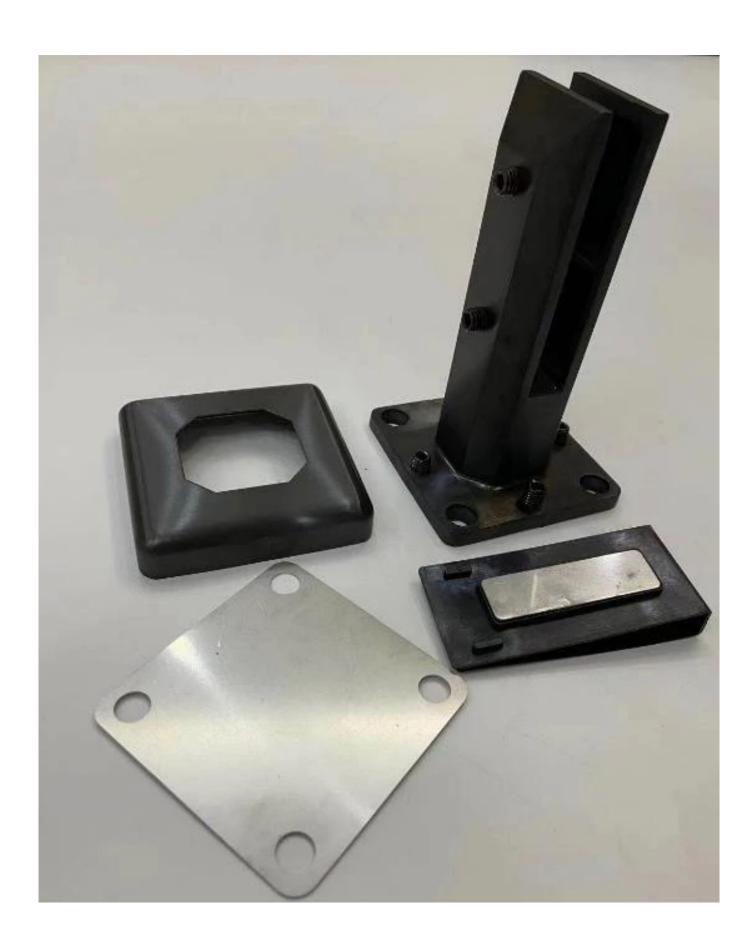

## Square Adjustable Duplex 2205 Stainless Steel Glass Spigot

Item No. SBM

Material duplex 2205

Finish mirror ,brushed , powder coated ( black , white , or RAL colors as required )

Height 168mm

With adjustable levelling plate, domed base cover

Base plate with oval holes , easier for bolt mount  $% \left( 1\right) =\left( 1\right) \left( 1\right)$ 

Dimensions for Square Adjustable Duplex 2205 Stainless Steel Glass Spigot

When all spigots are installed, slip domical cover the top of the spigot to hide fixings. It will be necessary to turn the adjustment screws on the spigot face all the way in to allow cover to pass over