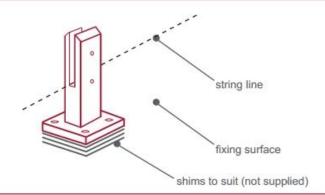

Note: Do not exceed 100mm gaps between glass panels. Optimum gap is 40mm to 60mm

Now the base plated spigots can be fitted to the floor and plumbed via shims (not supplied) under the base plates. Be sure to tighten firmly as the smallest of movement at the base plate will result in noticeable movement at the bottom of the glass fence.

**Tip:** By setting the two outer spigots of your total span, a string line can be run in the 'throat' of the spigots, giving correct height for all spigots in between

Note: Do not exceed 100mm gap from the fixing surface to the bottom of the glass