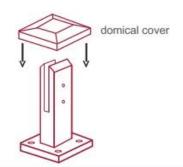

When all spigots are installed, slip domical cover the top of the spigot to hide fixings. It will be necessary to turn the adjustment screws on the spigot face all the way in to allow cover to pass over