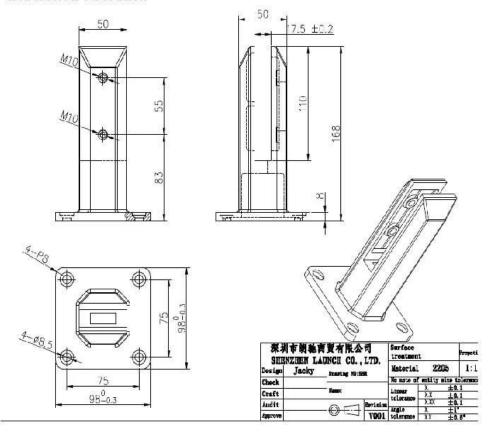

## Square Adjustable Duplex 2205 Stainless Steel Glass Spigot

Item No. SBM

Material duplex 2205

Finish mirror ,brushed , powder coated ( black , white , or RAL colors as required )

Height 168mm

With adjustable levelling plate, domed base cover

Base plate with oval holes , easier for bolt mount  $% \left( 1\right) =\left( 1\right) \left( 1\right)$ 

Dimensions for Square Adjustable Duplex 2205 Stainless Steel Glass Spigot

## DRAWING FOR SBM

Installation for Square Adjustable Duplex 2205 Stainless Steel Glass Spigot