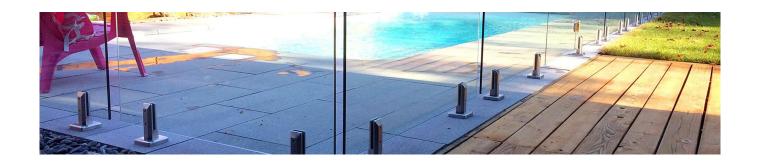

## fixing method: base plate spigots

Mark out the centre line of proposed glass fence with a chalk line. Determine clamp location based on a sheet size (recommendation on pages 1 & 2). Use base plate as a template to mark out the hole positions and drill holes to suit.

Note: Do not exceed 100mm gaps between glass panels. Optimum gap is 40mm to 60mm

Now the base plated spigots can be fitted to the floor and plumbed via shims (not supplied) under the base plates. Be sure to tighten firmly as the smallest of movement at the base plate will result in noticeable movement at the bottom of the glass fence.

**Tip:** By setting the two outer spigots of your total span, a string line can be run in the 'throat' of the spigots, giving correct height for all spigots in between

Note: Do not exceed 100mm gap from the fixing surface to the bottom of the glass