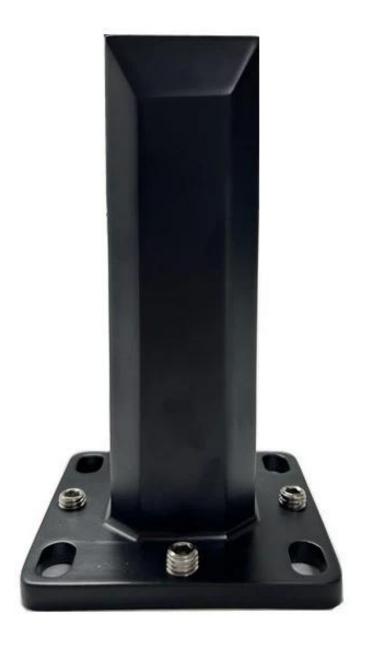

## **Square Base Mount Glass Spigot for Frameless Glass Balutrades**

| Material             | SUS 316/ Duplex 2205                                              |
|----------------------|-------------------------------------------------------------------|
| Surface finished     | Satin brushed, mirror polished, powder coating in various colors  |
| Install              | Deck mounted or Core Drilled or Side mounted                      |
| <b>Delivery Time</b> | 10-30 days after receipt of advance payment                       |
| Packing              | Plastic/bubble bags + boxes+ cartons or as per customers' request |
| Suitable Glass       | 8MM/10MM/12MM/13.52MM                                             |