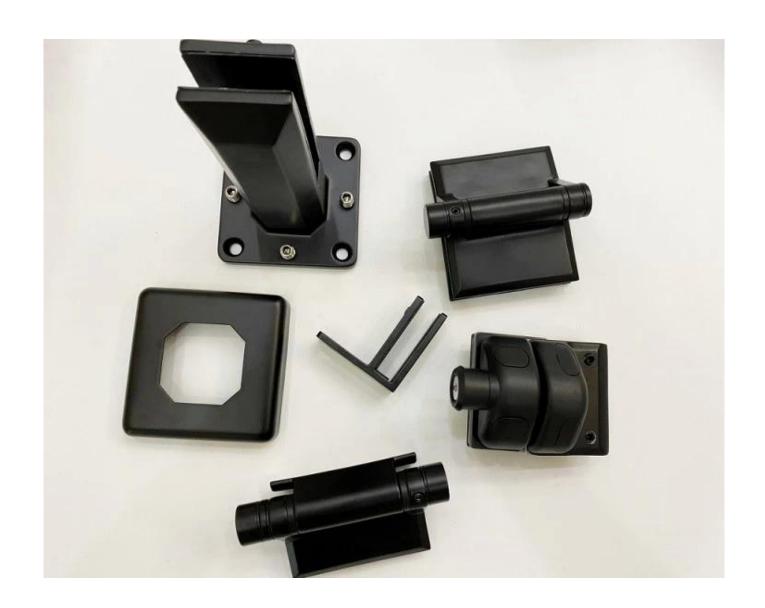

Various kinds of hardware available for frameless glass pool fece includes glass spigot, glass hinge, glass gate latches & glass railing clamps.

- \* The Pool Fence Spigot Made of hinge grade 316 stainless steel material, durable and reliable.
- \* Easy installation DIY focused Perfect for glass swimming pool, glass garden, balustrade, staircase frame posts.
- \* Complete your pool or other outdoor areas with a frameless glass fence.
- \* Cover and screws are included. You don't need to search for difficultly from other places.