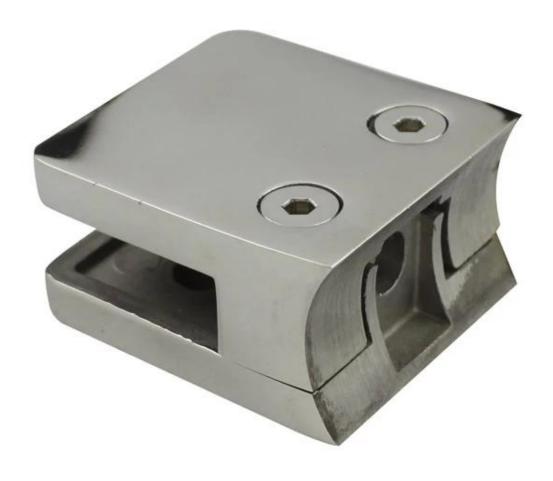

Stainless steel staircase glass balustrade used glass clamp

G102

G102R

Square glass clamp used on round post

Glass balustrade used stainless steel round back glass clamp

For 8-10mm glass panel, we have D shape G104 and G104R G104  $\,$ 