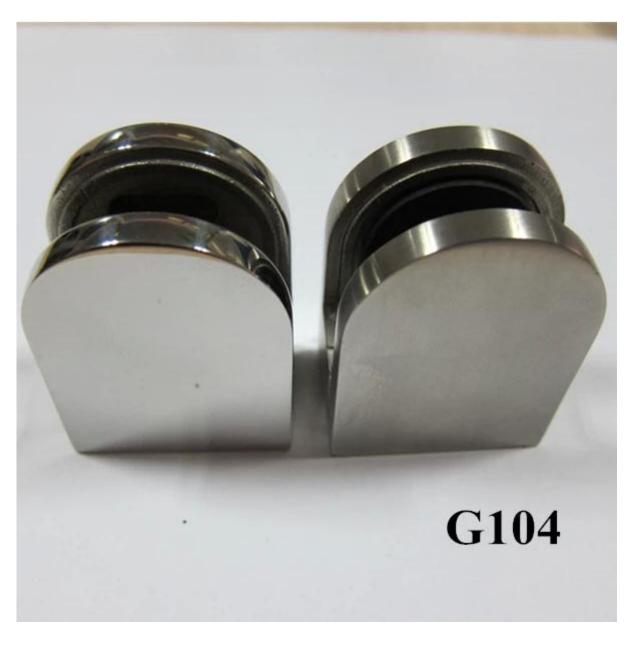

Stainless steel staircase glass balustrade used glass clamp

G102

G102R

Square glass clamp used on round post

Glass balustrade used stainless steel round back glass clamp

For 8-10mm glass panel, we have D shape G104 and G104R G104  $\,$ 

Wrought iron D glass clamp for 8-10mm glass used at glass balustrade

 ${\bf G104R}$  stainless steel glass balustrading clamps for round post or pipe

If your glass thickness is more than 10mm, our G105 and G105R could meet your demand, which suit to 10-12mm G105