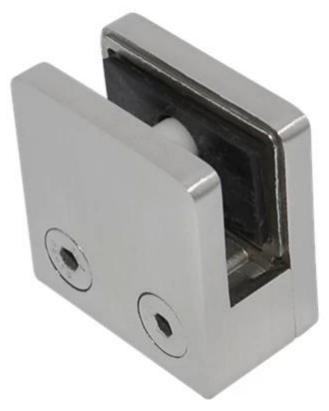

Stainless steel staircase glass balustrade used glass clamp

G102

G102R

Square glass clamp used on round post

Glass balustrade used stainless steel round back glass clamp

For 8-10mm glass panel, we have D shape G104 and G104R G104  $\,$ 