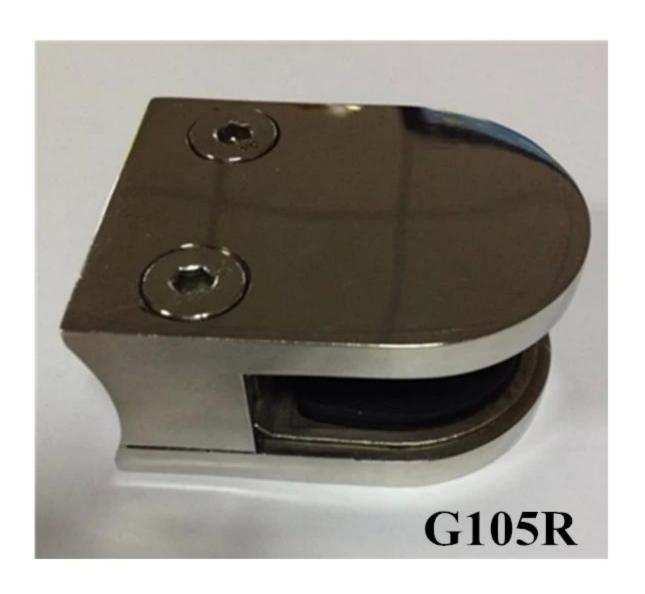

IS09001:2008 stainless steel D glass clamp for 10-12mm tempered glass
balustrade

G105R staineless steel glass clamp for round post, china glass clamp supplier