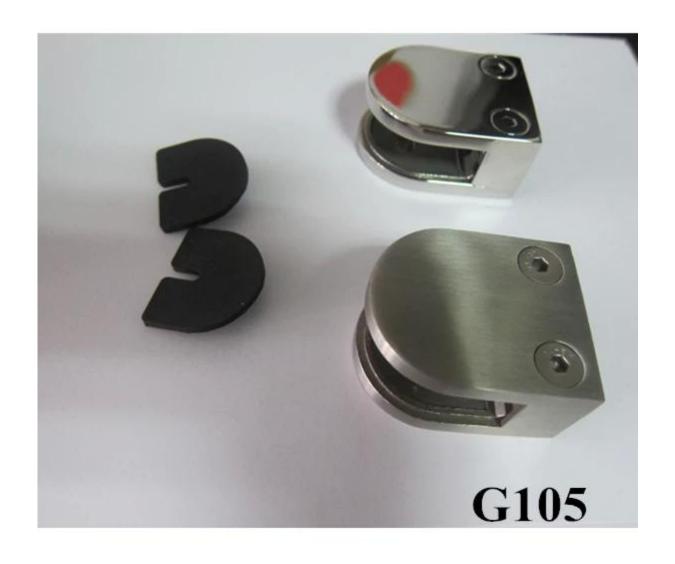

Wrought iron D glass clamp for 8-10mm glass used at glass balustrade

 ${\bf G104R}$  stainless steel glass balustrading clamps for round post or pipe

If your glass thickness is more than 10mm, our G105 and G105R could meet your demand, which suit to 10-12mm G105

IS09001:2008 stainless steel D glass clamp for 10-12mm tempered glass
balustrade

G105R staineless steel glass clamp for round post, china glass clamp supplier