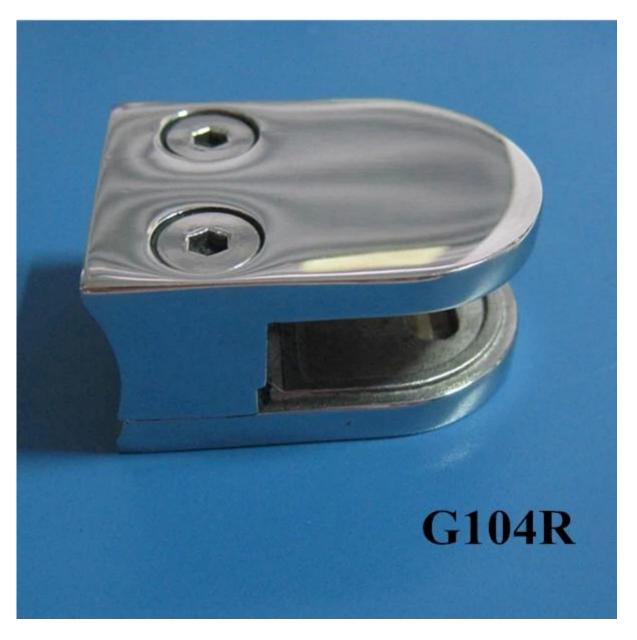

Wrought iron D glass clamp for 8-10mm glass used at glass balustrade

 ${\bf G104R}$  stainless steel glass balustrading clamps for round post or pipe

If your glass thickness is more than 10mm, our G105 and G105R could meet your demand, which suit to 10-12mm G105