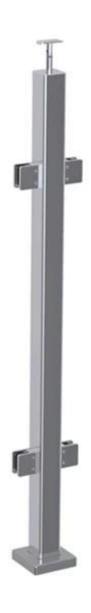

-Square post size: 50\*50mm (customer size post available), post wall 1.5mm thick
- --Standard Hight: 1100mm (customer post hights available)
- -- Designed for 8-12mm glass
- --Sold as a complete post kit
- --Ready-to-install for both commercial and residential applications
- --Surface mount (core mount and fascia mount options available)
- --Coould be side mounting
- --Top rail required or end cap required
- --Meets and exceeds guard rail load requirements
- --Sample is available to check quality before placing an order
- --Factory inspection is available
- --For both wholesales and retail
- --Mainly market: Europe, Australia, Norther America
- --For 80\*80mm heavy duty square post, go HERE

## 3 models balustrade post

1. End post **LCH-103** 



# LCH-103

# 2. Middel post **LCH-104**



LCH-104

3. 90 degree corner post **LCH-105** (customer degree available)



**Products Details** 

Polished square balustrade post



Brushed square balustrade post





Project



# **Delivery & Packing**

- --Delivery time: 5-7 days by air. 15-20 days by sea
- --Packaging: one piece into one plastic bag, then into one box.
- --Regular lead time: 7-10 days if products are in stock. 20-25 days if products are not in stock. It depends on qiantity.

Ineer packaging



#### Full packaging



Need a quote or any questions, please leave a message.

Or contact me as below info. will get back to you as soon as possible!

For any urgent enquiry, please get in touch on wechat: 973219879 or what's up: +86 13530506265

KEBIL科比與。

深圳市朗驰商贸有限公司SHENZHEN LAUNCH CO., LTD. 朗驰国际有限公司LAUNCH INTERNATIONAL LI