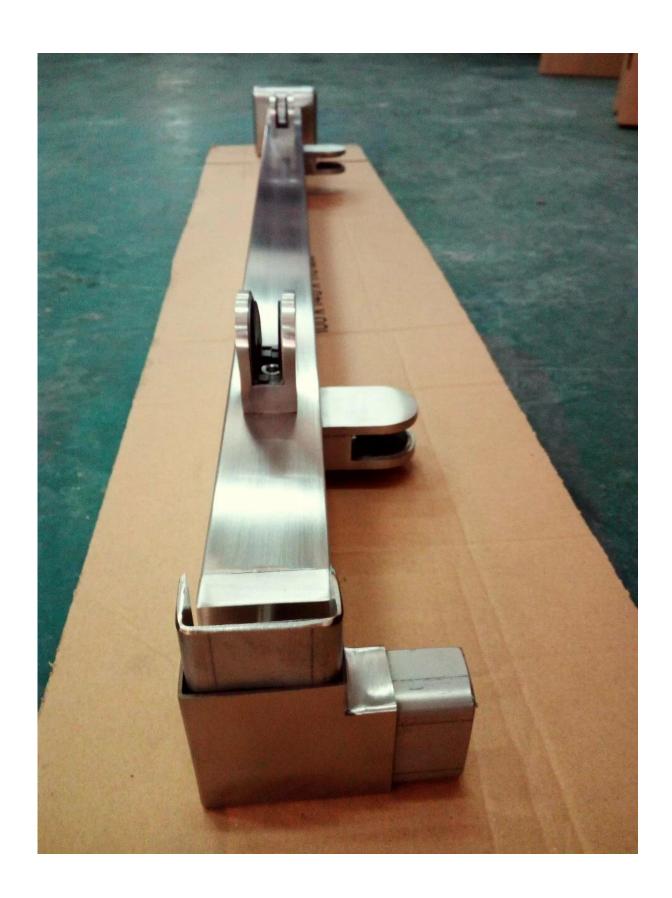

## 3 models balustrade post

1. End post **LCH-103** 

# LCH-103

# 2. Middel post **LCH-104**

LCH-104

3. 90 degree corner post **LCH-105** (customer degree available)

**Products Details** 

Polished square balustrade post

Brushed square balustrade post

Project