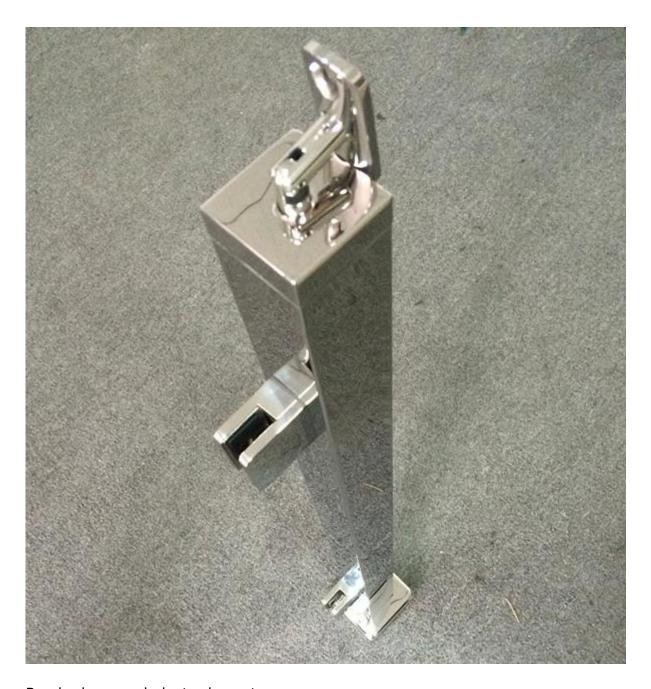

# 2. Middel post **LCH-104**

LCH-104

3. 90 degree corner post **LCH-105** (customer degree available)

**Products Details** 

Polished square balustrade post

Brushed square balustrade post

Project