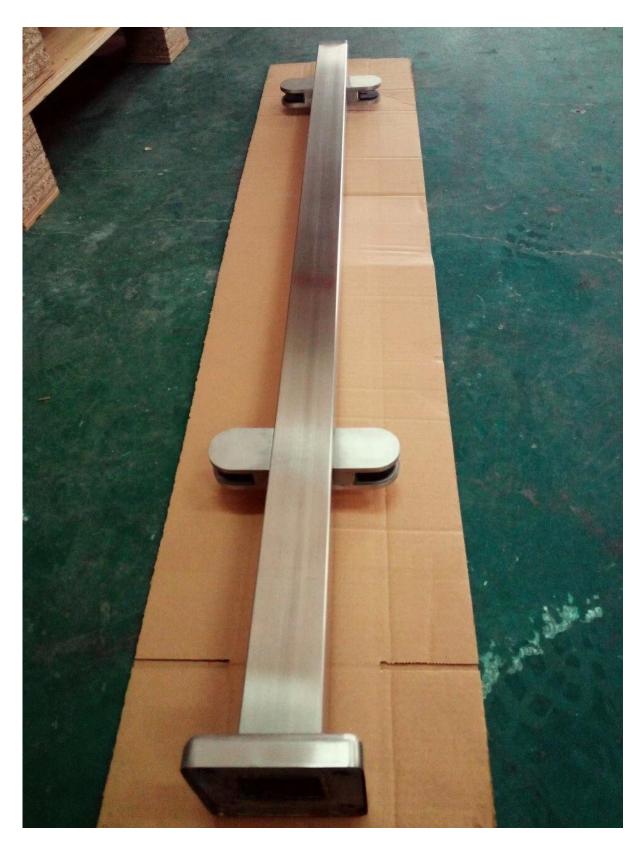

# 2. Middel post **LCH-104**

LCH-104

3. 90 degree corner post **LCH-105** (customer degree available)

**Products Details** 

Polished square balustrade post

Brushed square balustrade post

Project