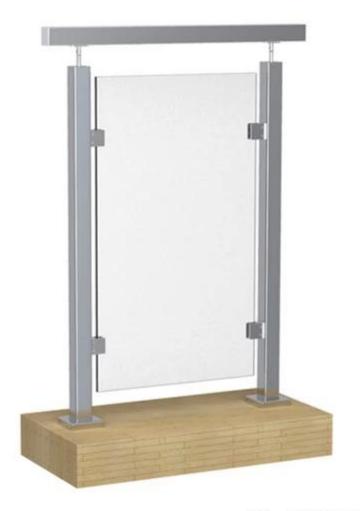

## Desciption

- --Material: stainless steel 316 ( 304 grade is available)
- --Finish: polished or brushed
- --Square post size: 50\*50mm (customer size post available), post wall 1.5mm thick
- --Standard Hight: 1100mm (customer post hights available)
- -- Designed for 8-12mm glass
- --Sold as a complete post kit
- --Ready-to-install for both commercial and residential applications
- --Surface mount (core mount and fascia mount options available)
- --Coould be side mounting
- --Top rail required or end cap required
- --Meets and exceeds guard rail load requirements
- --Sample is available to check quality before placing an order
- --Factory inspection is available
- --For both wholesales and retail
- --Mainly market: Europe, Australia, Norther America
- --For 80\*80mm heavy duty square post, go HERE

## 3 models balustrade post

1. End post **LCH-103** 

# LCH-103

# 2. Middel post **LCH-104**

LCH-104

3. 90 degree corner post **LCH-105** (customer degree available)

**Products Details** 

Polished square balustrade post

Brushed square balustrade post

Project