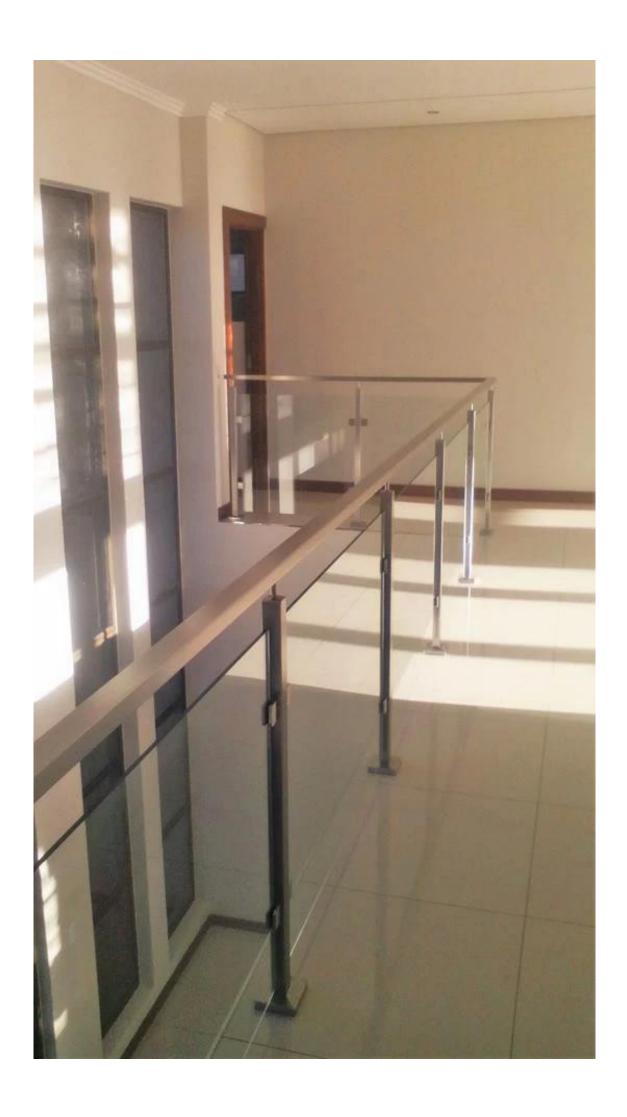

# 2. Middel post **LCH-104**

LCH-104

3. 90 degree corner post **LCH-105** (customer degree available)

**Products Details** 

Polished square balustrade post

Brushed square balustrade post

Project