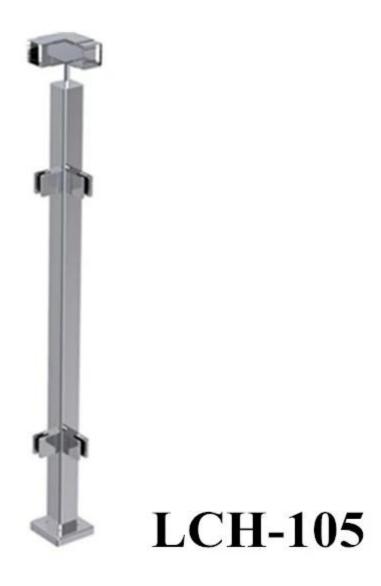

# 2. Middel post **LCH-104**

LCH-104

3. 90 degree corner post **LCH-105** (customer degree available)

**Products Details** 

Polished square balustrade post

Brushed square balustrade post

Project