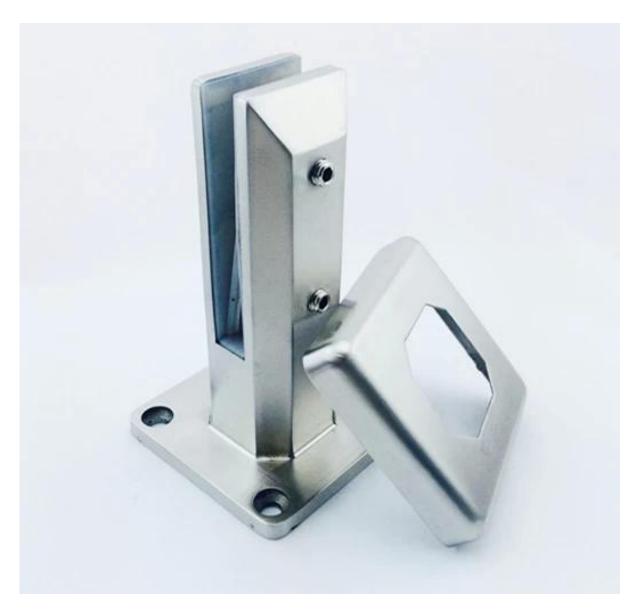

#### Description

- --Square base plate spigot SBM-2 for stainless steel full frameless glass railing system
- --Material: stainless steel 316, 316L, duplex2205
- --Square base diamention: 100x100mm
- --For glass thickness: 10-13.52mm (We also provide glass spigot for 15-16mm glass)
- --To hold 1500mm wide glass, hight ≤1200mm.
  - (if glass hight ∏1200mm, core drill round and square spigot is recommended)
- --Application: safe crystal clear pool fence, balcony frameless railing, deck glass railing, garden stainless steel fencing, backyard stainless steel railing.
- --For both commerical and modern house home design
- --For both wholesale and retail (We are factory)
- --Sample is always available
- -- Have passed strength test

# Products details mirror surface

satin surface

Project photos

associated products: glass door latch, glass door hinge, slot handrail tube

For more glass balustrade inspriation, go  $\underline{\mathsf{HERE}}$ 