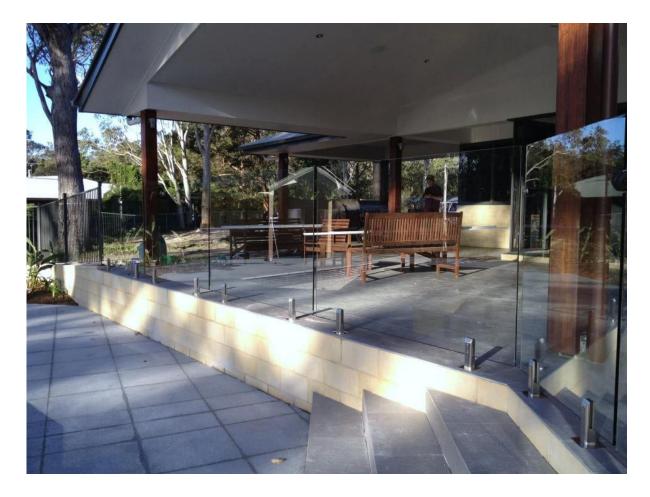

# Products details mirror surface

satin surface

Project photos

associated products: glass door latch, glass door hinge, slot handrail tube

For more glass balustrade inspriation, go  $\underline{\mathsf{HERE}}$ 