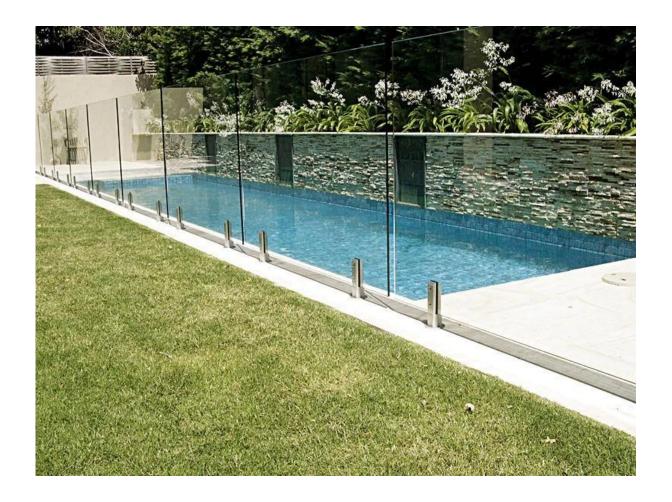

#### Description

- --Square base plate spigot SBM-2 for stainless steel full frameless glass railing system
- --Material: stainless steel 316, 316L, duplex2205
- --Square base diamention: 100x100mm
- --For glass thickness: 10-13.52mm (We also provide glass spigot for 15-16mm glass)
- --To hold 1500mm wide glass, hight ≤1200mm.
  - (if glass hight ∏1200mm, core drill round and square spigot is recommended)
- --Application: safe crystal clear pool fence, balcony frameless railing, deck glass railing, garden stainless steel fencing, backyard stainless steel railing.
- --For both commerical and modern house home design
- --For both wholesale and retail (We are factory)
- --Sample is always available
- -- Have passed strength test

# Products details mirror surface

satin surface

Project photos

associated products: glass door latch, glass door hinge, slot handrail tube

For more glass balustrade inspriation, go  $\underline{\mathsf{HERE}}$ 