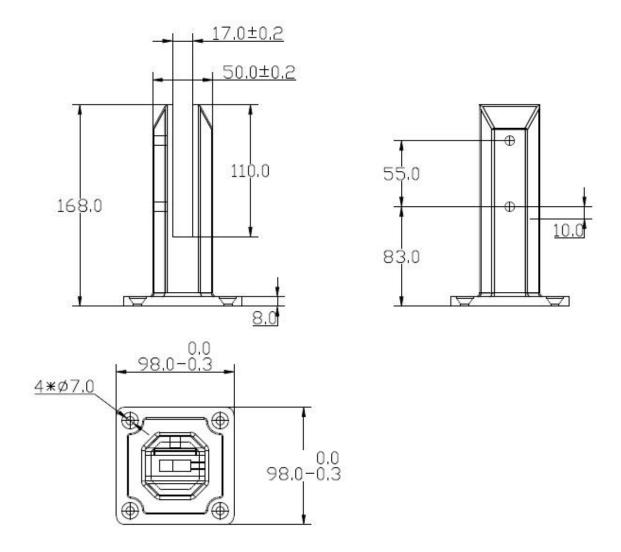

Dreawing

#### Description

- --Square base plate spigot SBM-2 for stainless steel full frameless glass railing system
- --Material: stainless steel 316, 316L, duplex2205
- --Square base diamention: 100x100mm
- --For glass thickness: 10-13.52mm (We also provide glass spigot for 15-16mm glass)
- --To hold 1500mm wide glass, hight ≤1200mm.
  - (if glass hight ∏1200mm, core drill round and square spigot is recommended)
- --Application: safe crystal clear pool fence, balcony frameless railing, deck glass railing, garden stainless steel fencing, backyard stainless steel railing.
- --For both commerical and modern house home design
- --For both wholesale and retail (We are factory)
- --Sample is always available
- -- Have passed strength test