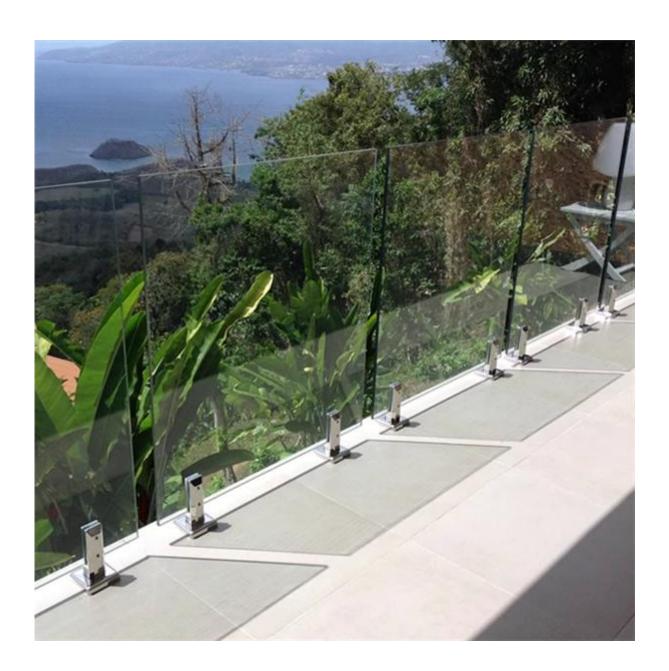

#### Description

- --Square base plate spigot SBM-2 for stainless steel full frameless glass railing system
- --Material: stainless steel 316, 316L, duplex2205
- --Square base diamention: 100x100mm
- --For glass thickness: 10-13.52mm (We also provide glass spigot for 15-16mm glass)
- --To hold 1500mm wide glass, hight ≤1200mm.
  - (if glass hight ∏1200mm, core drill round and square spigot is recommended)
- --Application: safe crystal clear pool fence, balcony frameless railing, deck glass railing, garden stainless steel fencing, backyard stainless steel railing.
- --For both commerical and modern house home design
- --For both wholesale and retail (We are factory)
- --Sample is always available
- -- Have passed strength test

# Products details mirror surface

satin surface

Project photos

associated products: glass door latch, glass door hinge, slot handrail tube

For more glass balustrade inspriation, go  $\underline{\mathsf{HERE}}$ 