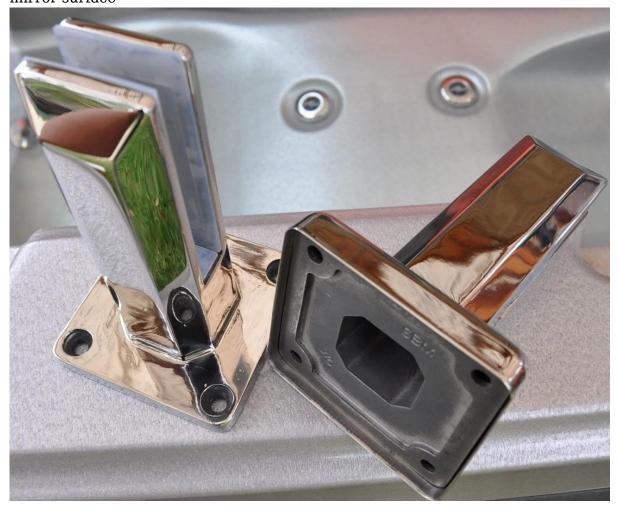

#### Description

- --Square base plate spigot SBM-2 for stainless steel full frameless glass railing system
- --Material: stainless steel 316, 316L, duplex2205
- --Square base diamention: 100x100mm
- --For glass thickness: 10-13.52mm (We also provide glass spigot for 15-16mm glass)
- --To hold 1500mm wide glass, hight ≤1200mm.
  - (if glass hight ∏1200mm, core drill round and square spigot is recommended)
- --Application: safe crystal clear pool fence, balcony frameless railing, deck glass railing, garden stainless steel fencing, backyard stainless steel railing.
- --For both commerical and modern house home design
- --For both wholesale and retail (We are factory)
- --Sample is always available
- -- Have passed strength test

# Products details mirror surface

satin surface

Project photos

associated products: glass door latch, glass door hinge, slot handrail tube

For more glass balustrade inspriation, go  $\underline{\mathsf{HERE}}$ 