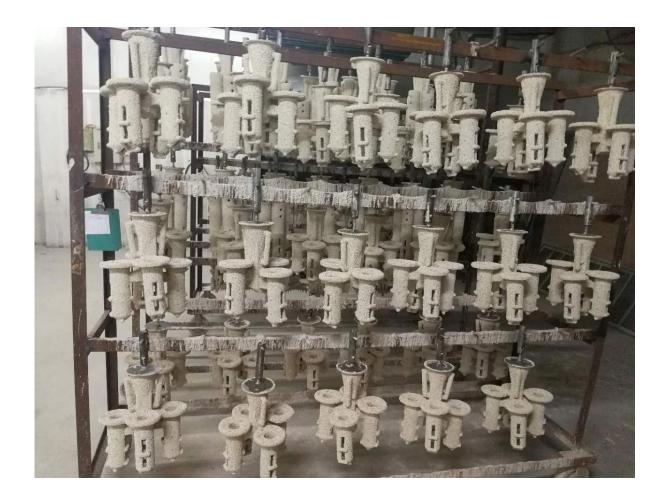

Brushed finish



# Technical drawing



Project photos





### Strength test report

### Results Summary

(For details of individual tests, refer to the tables on the following pages.)

| ID       | Item/Heat No. | Dimensions/Type/Details                                 | Finish | Overall<br>Assessment |
|----------|---------------|---------------------------------------------------------|--------|-----------------------|
| 14117/01 | SSBM316       | 180mm High, 50mm Square, Base Plate 316 Stainless steel | 316L   | COMPLIES              |

#### Remarks

After completion of the testing, the spigot was found to be in sound condition with no breakage, tearing or signs of fracture and no looseness of the fixings.

Colin Lorrimar Metallurgical Testing Manager



## Factory and warehouse





## Packaging & Delivery

- --One piece into one plastic bag, then into one white box. 12 pieces into one carton.
- --Shipping option: by sea(10-15 days), by air(7-10 days)



Need a quote or any questions, please leave a message. Or contact me as below info. will get back to you ASAP!

For any urgent enquiry, please get in touch on wechat: 973219879 or what's up:  $\pm 86-13530506265$ .

Keellare

# 董 萍 Doris Dong

Senior Sales Representative

**4** (86) 135 3050 6265

### 深圳市南山区南山大道1092号亿利达大厦B区3栋5003

Room 5003, Building 3, Yilida Building, No. 1092 Nanshan Road, Nanshan District, Shenzhen, China postal code 518054

- **(86-755)** 8603 7559
- **1** (86-755) 8637 2611
- ≥ sales04@launch-china.cn
- www.launch-china.com www.chinabalustrade.com