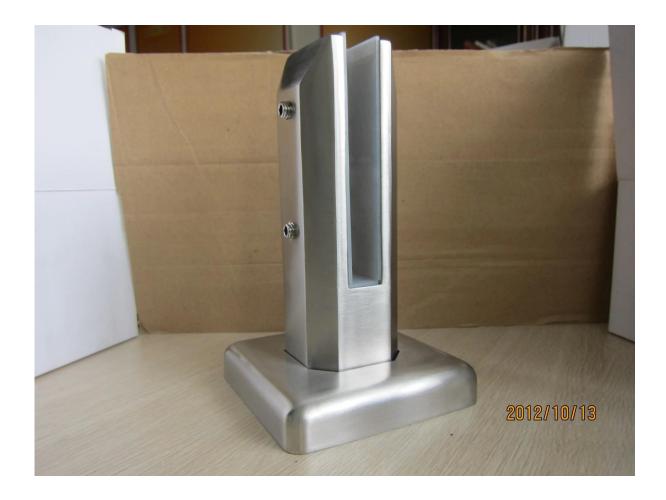

### Description

- Square base plate spigot
- Model No. : SBM-2
- Material: stainless steel 316/duplex2205
- Hight: 168mm
- $\bullet$  Base plate size: 100x100mm
- Finish: polished, brushed
- Friction fit (No holes required in glass)
- Suitable for 10-12mm toughened glass
- Designed for mounting to tiles, concrete and timber decking where core drilling is not possible.
- Application: swimming pool fence, balcony railing, deck railing, stair railing...

### Products details

Mirror poloshed



Brushed finish



# Technical drawing



Project photos





### Strength test report

### Results Summary

(For details of individual tests, refer to the tables on the following pages.)

| ID       | Item/Heat No. | Dimensions/Type/Details                                 | Finish | Overall<br>Assessment |
|----------|---------------|---------------------------------------------------------|--------|-----------------------|
| 14117/01 | SSBM316       | 180mm High, 50mm Square, Base Plate 316 Stainless steel | 316L   | COMPLIES              |

#### Remarks

After completion of the testing, the spigot was found to be in sound condition with no breakage, tearing or signs of fracture and no looseness of the fixings.

Colin Lorrimar Metallurgical Testing Manager



## Factory and warehouse





## Packaging &