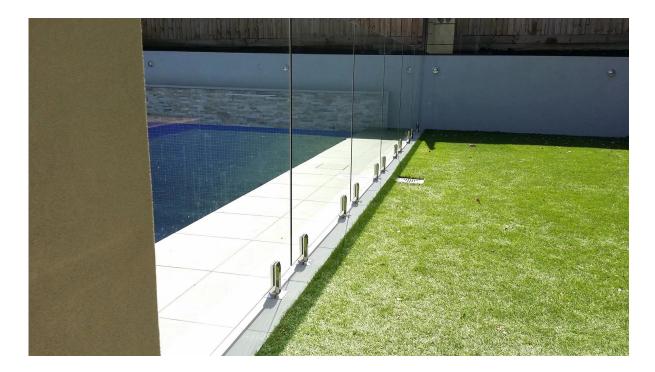

# Technical drawing

Project photos

### Description

- Square base plate spigot
- Model No. : SBM-2
- Material: stainless steel 316/duplex2205
- Hight: 168mm
- $\bullet$  Base plate size: 100x100mm
- Finish: polished, brushed
- Friction fit (No holes required in glass)
- Suitable for 10-12mm toughened glass
- Designed for mounting to tiles, concrete and timber decking where core drilling is not possible.
- Application: swimming pool fence, balcony railing, deck railing, stair railing...