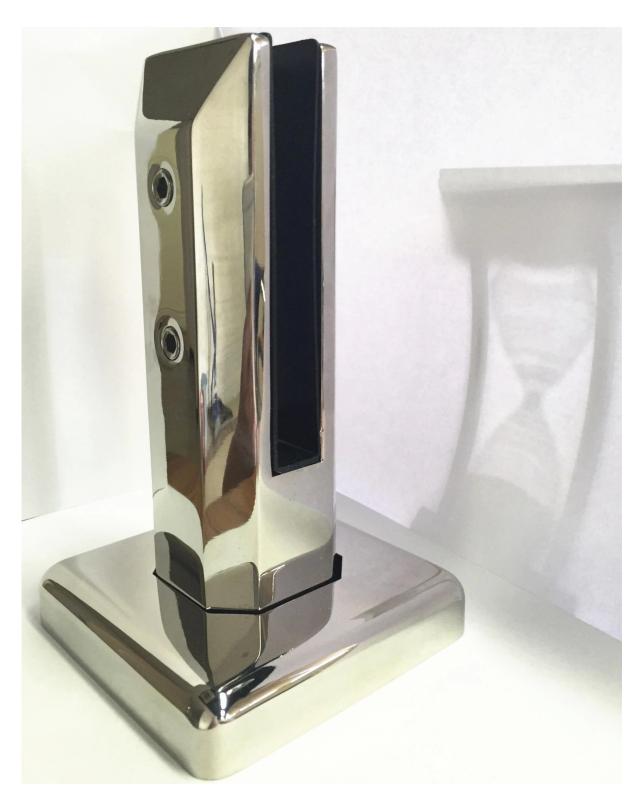

### Description

- Square base plate spigot
- Model No. : SBM-2
- Material: stainless steel 316/duplex2205
- Hight: 168mm
- $\bullet$  Base plate size: 100x100mm
- Finish: polished, brushed
- Friction fit (No holes required in glass)
- Suitable for 10-12mm toughened glass
- Designed for mounting to tiles, concrete and timber decking where core drilling is not possible.
- Application: swimming pool fence, balcony railing, deck railing, stair railing...

### Products details

Mirror poloshed

Brushed finish