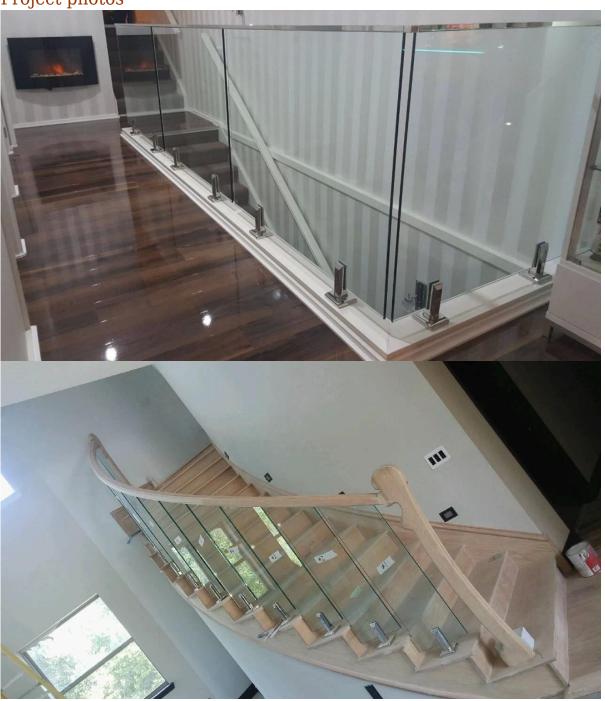

### Description

- Square base plate spigot
- Model No. : SBM-2
- Material: stainless steel 316/duplex2205
- Hight: 168mm
- $\bullet$  Base plate size: 100x100mm
- Finish: polished, brushed
- Friction fit (No holes required in glass)
- Suitable for 10-12mm toughened glass
- Designed for mounting to tiles, concrete and timber decking where core drilling is not possible.
- Application: swimming pool fence, balcony railing, deck railing, stair railing...

### Products details

Mirror poloshed



Brushed finish



# Technical drawing



Project photos





### Strength test report

### Results Summary

(For details of individual tests, refer to the tables on the following pages.)

| ID       | Item/Heat No. | Dimensions/Type/Details                                 | Finish | Overall<br>Assessment |
|----------|---------------|---------------------------------------------------------|--------|-----------------------|
| 14117/01 | SSBM316       | 180mm High, 50mm Square, Base Plate 316 Stainless steel | 316L   | COMPLIES              |

#### Remarks

After completion of the testing, the spigot was found to be in sound condition with no breakage, tearing or signs of fracture and no looseness of the fixings.

Colin Lorrimar Metallurgical Testing Manager



## Factory and warehouse





## Packaging & Delivery

- --One piece into one plastic