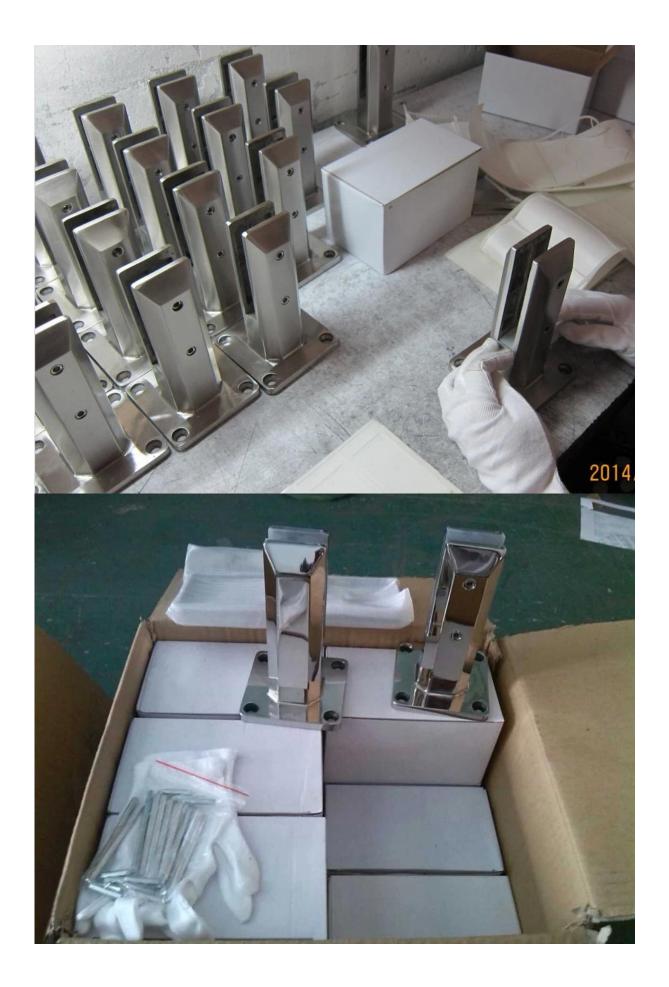

### Products details

Mirror poloshed

Brushed finish

## Packaging & Delivery

- --One piece into one plastic bag, then into one white box. 12 pieces into one carton.
- --Shipping option: by sea(10-15 days), by air(7-10 days)

Need a quote or any questions, please leave a message. Or contact me as below info. will get back to you ASAP!