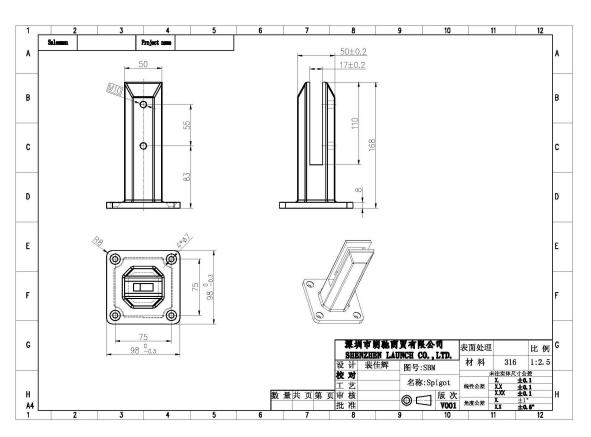

# Technical drawing

Project photos

### Description

- Square base plate spigot
- Model No. : SBM-2
- Material: stainless steel 316/duplex2205
- Hight: 168mm
- $\bullet$  Base plate size: 100x100mm
- Finish: polished, brushed
- Friction fit (No holes required in glass)
- Suitable for 10-12mm toughened glass
- Designed for mounting to tiles, concrete and timber decking where core drilling is not possible.
- Application: swimming pool fence, balcony railing, deck railing, stair railing...