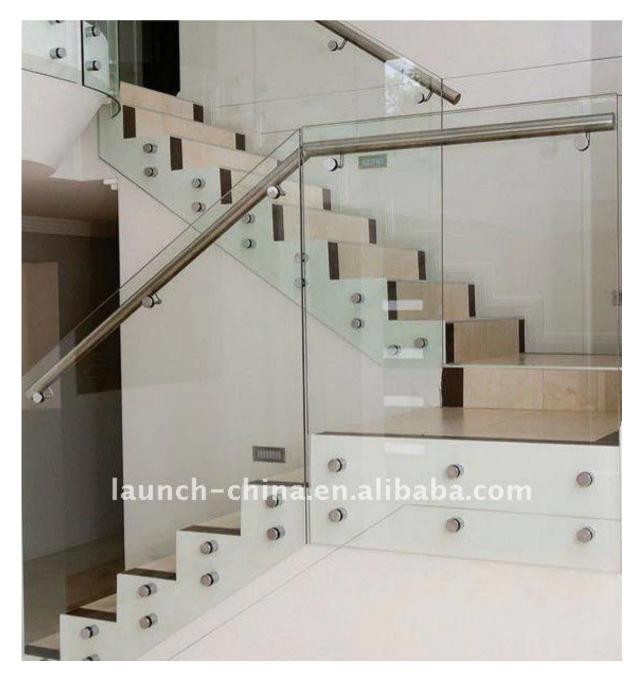

## Square tube and wall connect stainless steel bracket

Brand Name:KEBIL Material:Stainless Steel, stainless steel 304&316 Position:Bridge Railings / Handrails, Deck Railings / Handrails, Porch Railings / Handrails, Stair Railings / Handrails Technics:casting Connection:welding Shape:square Surface treatment:chrome or brushed Nickel Type:Edge Banding Sample:available



**Production Application:** 



## Information:

1.Catagory: adjustable flush joiner , elbow joiner, Tee joiner, side outlet tee joiner, socket weld tee, socket weld cross joiner and so on.

2.materials: stainless steel 304 or 316 with mirror or satin polished

3.For tube:40\*40mm, 50\*50mm, 40\*20mm.

4.packing:catons and pallets or as per customer's requirement

5.OEM products are also available.

6.Certificates: international tesimonials of ISO9001/2008

7.Payment:T/T 30% paid in advance as deposit, 70% balance to be paid upon receipt of copy of B/L. L/C is also acceptable when it comes to large order.

8.Delivery time: within 30 days once getting the receipt of deposit.

9.Terms of delivery: shippment, air freight or express

10.super after-sale service.

## **Contact detalis:**

sales05@launch-china.cn Claire What