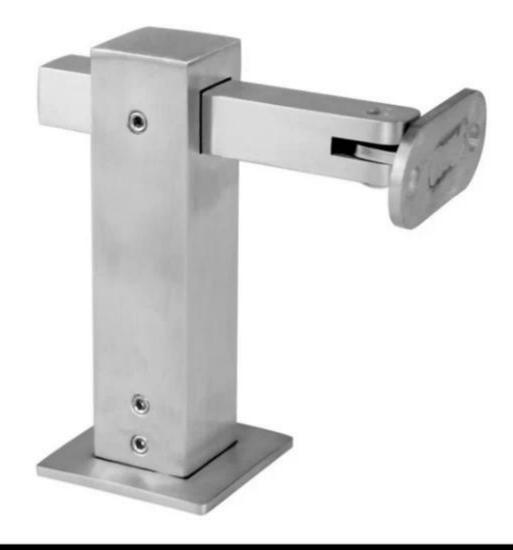

## Square tube and wall connect stainless steel bracket

Brand Name:KEBIL Material:Stainless Steel, stainless steel 304&316 Position:Bridge Railings / Handrails, Deck Railings / Handrails, Porch Railings / Handrails, Stair Railings / Handrails Technics:casting Connection:welding Shape:square Surface treatment:chrome or brushed Nickel Type:Edge Banding Sample:available

## Information:

1.Catagory: adjustable flush joiner , elbow joiner, Tee joiner, side outlet tee joiner, socket weld tee, socket weld cross joiner and so on.

2.materials: stainless steel 304 or 316 with mirror or satin polished

3.For tube:40\*40mm, 50\*50mm, 40\*20mm.

4.packing:catons and pallets or as per customer's requirement

5.OEM products are also available.

6.Certificates: international tesimonials of ISO9001/2008

7.Payment:T/T 30% paid in advance as deposit, 70% balance to be paid upon receipt of copy of B/L. L/C is also acceptable when it comes to large order.