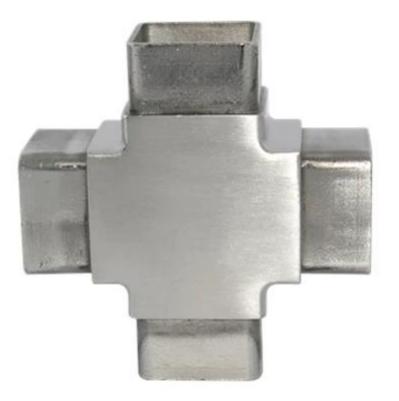

#### S401 40x20mm

S401 40x40mm 2 way tube connector 90 degree

S402 40x40mm 3 way tube connector T type(plain)

S403 40x40mm 3 way tube connector with 90 degree

S404 40x40mm 4 way tube connector with 90 degree

S405 40x40mm 4 way tube connector plain

S501 50x50mm 2 way tube connector 90 degree