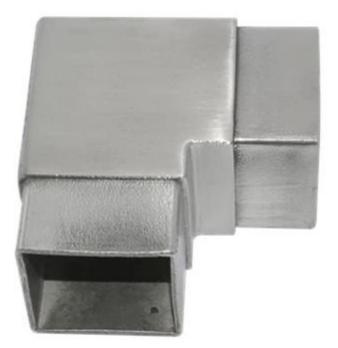

#### S401 40x20mm

S401 40x40mm 2 way tube connector 90 degree

S402 40x40mm 3 way tube connector T type(plain)

S403 40x40mm 3 way tube connector with 90 degree

S404 40x40mm 4 way tube connector with 90 degree