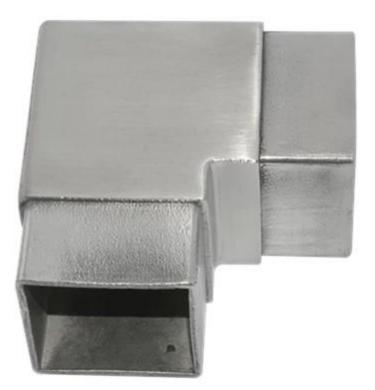

#### Square tube connectors for stainless steel pipe 40x40mm

Please see the detailed picture below: S401 40x20mm 2 way tube connector 90 degree

#### S401 40x20mm

S401 40x40mm 2 way tube connector 90 degree

S402 40x40mm 3 way tube connector T type(plain)

S403 40x40mm 3 way tube connector with 90 degree

S404 40x40mm 4 way tube connector with 90 degree