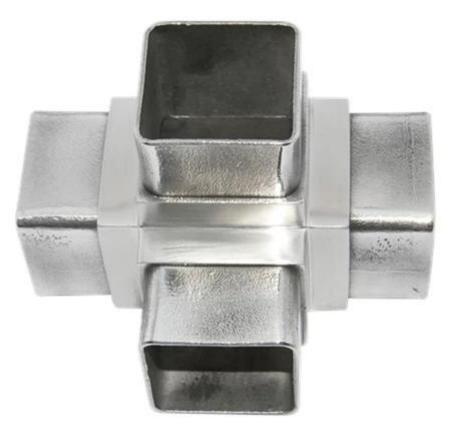

#### S401 40x20mm

S401 40x40mm 2 way tube connector 90 degree

S402 40x40mm 3 way tube connector T type(plain)

S403 40x40mm 3 way tube connector with 90 degree

S404 40x40mm 4 way tube connector with 90 degree

S405 40x40mm 4 way tube connector plain

S501 50x50mm 2 way tube connector 90 degree