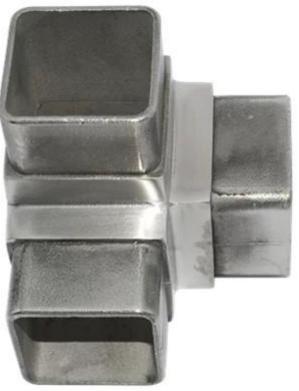

#### S401 40x20mm

S401 40x40mm 2 way tube connector 90 degree

S402 40x40mm 3 way tube connector T type(plain)

S403 40x40mm 3 way tube connector with 90 degree

S404 40x40mm 4 way tube connector with 90 degree

S405 40x40mm 4 way tube connector plain

S501 50x50mm 2 way tube connector 90 degree