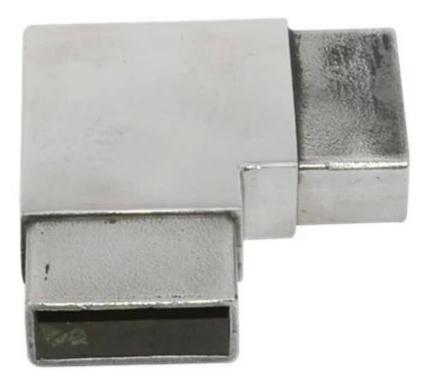

#### Square tube connectors for stainless steel pipe 40x40mm

Please see the detailed picture below: S401 40x20mm 2 way tube connector 90 degree

#### S401 40x20mm

S401 40x40mm 2 way tube connector 90 degree

S402 40x40mm 3 way tube connector T type(plain)

S403 40x40mm 3 way tube connector with 90 degree

S404 40x40mm 4 way tube connector with 90 degree