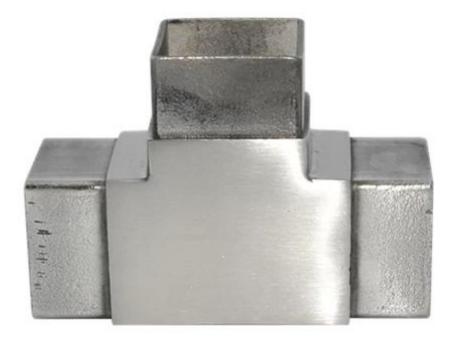

#### S401 40x20mm

S401 40x40mm 2 way tube connector 90 degree

S402 40x40mm 3 way tube connector T type(plain)

S403 40x40mm 3 way tube connector with 90 degree

S404 40x40mm 4 way tube connector with 90 degree