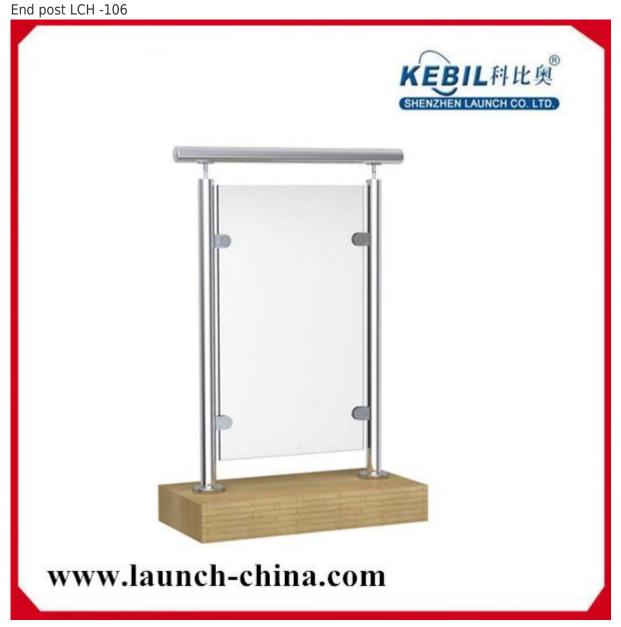

glass balustrade system for staircase balcony and swimming pools

Model LCH-107

anti rust 316 stainless steel outdoor glass railing for steps and balcony

Model LCH-108 stainless steel outdoor balcony railing, decorative terrace balustrade, handrail fitting for glass railing design