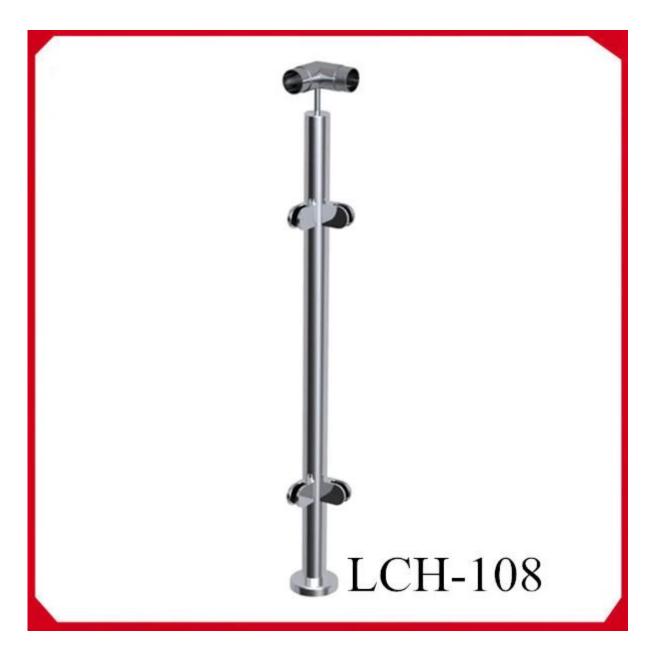

glass balustrade system for staircase balcony and swimming pools

Model LCH-107

anti rust 316 stainless steel outdoor glass railing for steps and balcony

Model LCH-108 stainless steel outdoor balcony railing, decorative terrace balustrade, handrail fitting for glass railing design