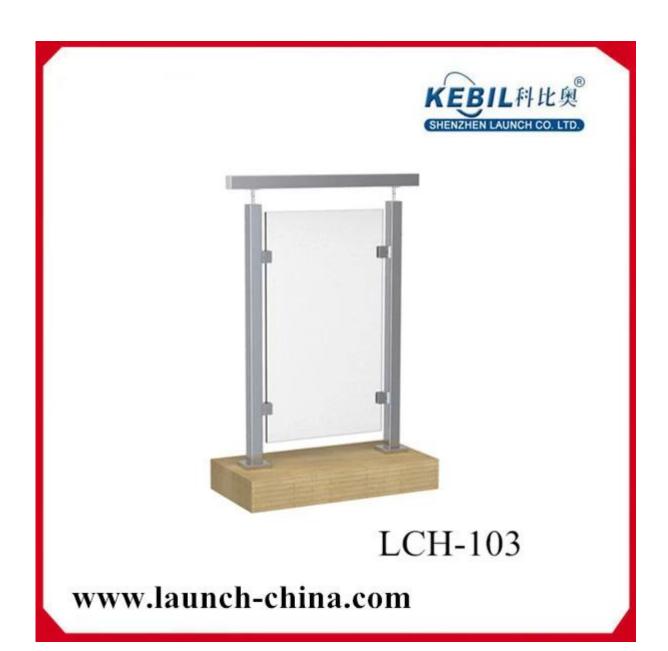

Square LCH-103 stainless steel glass handrail for outdoor steps china, glass handrail system for balcony

Model no. LCH-104

stainless steel glass railing post square 180 degree

Model no. LCH-105

LCH-105

www.launch-china.com