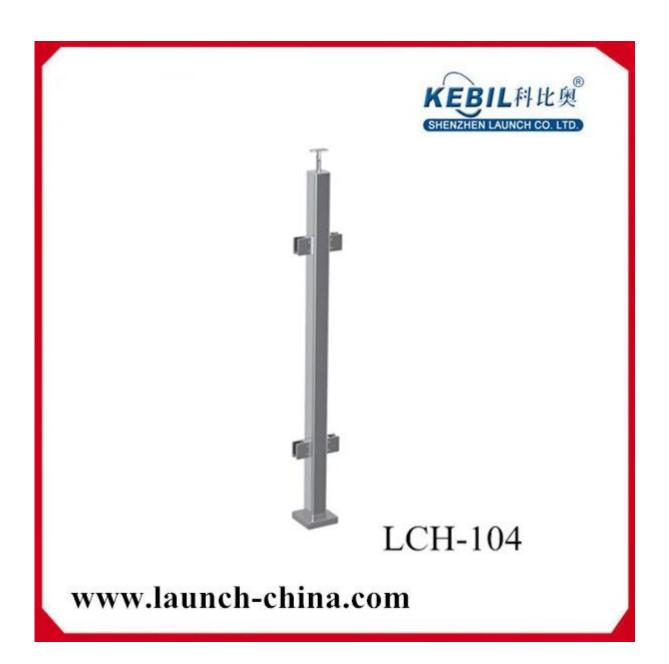

Square LCH-103 stainless steel glass handrail for outdoor steps china, glass handrail system for balcony

Model no. LCH-104

stainless steel glass railing post square 180 degree

Model no. LCH-105

LCH-105

www.launch-china.com