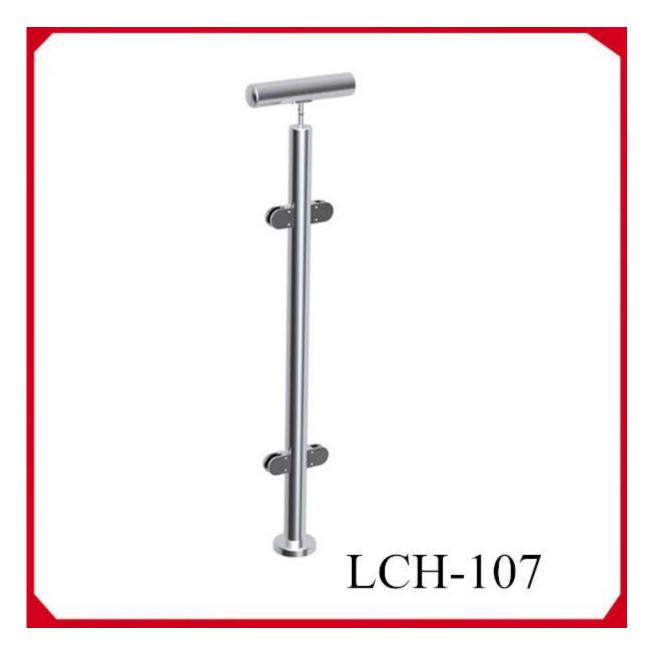

glass balustrade system for staircase balcony and swimming pools

Model LCH-107

anti rust 316 stainless steel outdoor glass railing for steps and balcony

Model LCH-108 stainless steel outdoor balcony railing, decorative terrace balustrade, handrail fitting for glass railing design