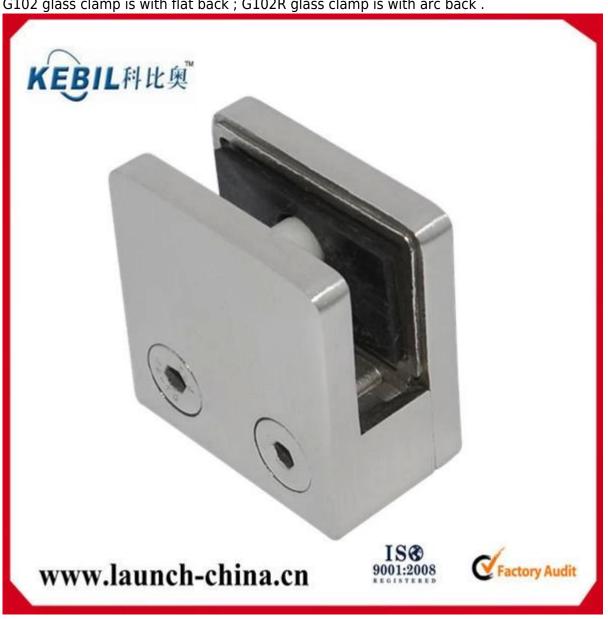

Model G102 /G102R: 8-10mm tempered glass, with security pin in the middle, you can easily take the security pin off if you dont want to drill holes on glass.

G102 glass clamp is with flat back; G102R glass clamp is with arc back.