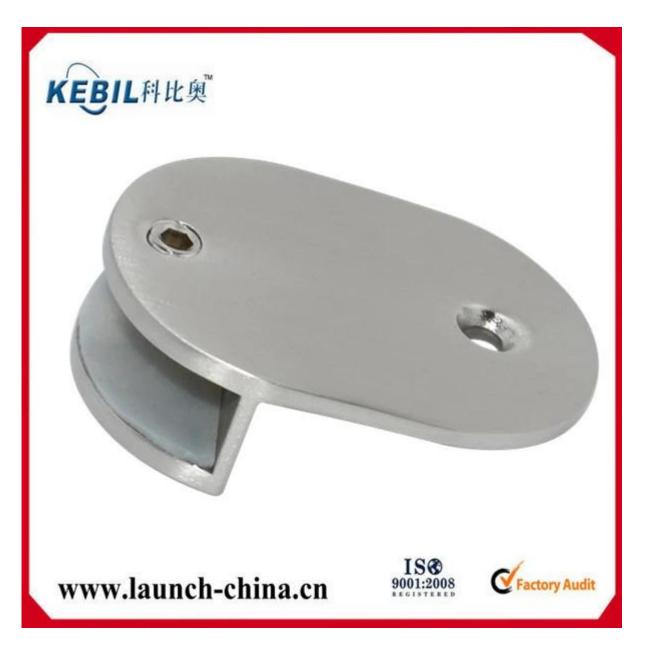

Model G102 /G102R: 8-10mm tempered glass, with security pin in the middle, you can easily take the security pin off if you dont want to drill holes on glass.

G102 glass clamp is with flat back; G102R glass clamp is with arc back.