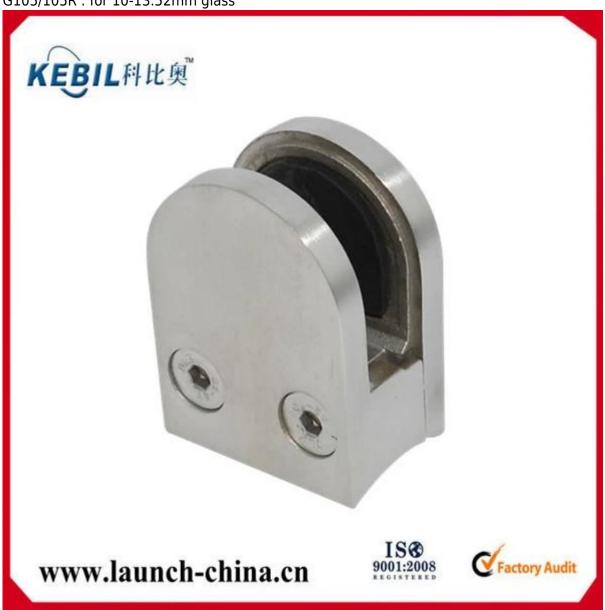

## Model G 103/103R; G104/104R; G105/105R

These models of glass clamps are of the same look , but with different sizes for different thickness of glass .

G103/103R : for 6-8mm glass G104/104R : for 8-10mm glass G105/105R : for 10-13.52mm glass