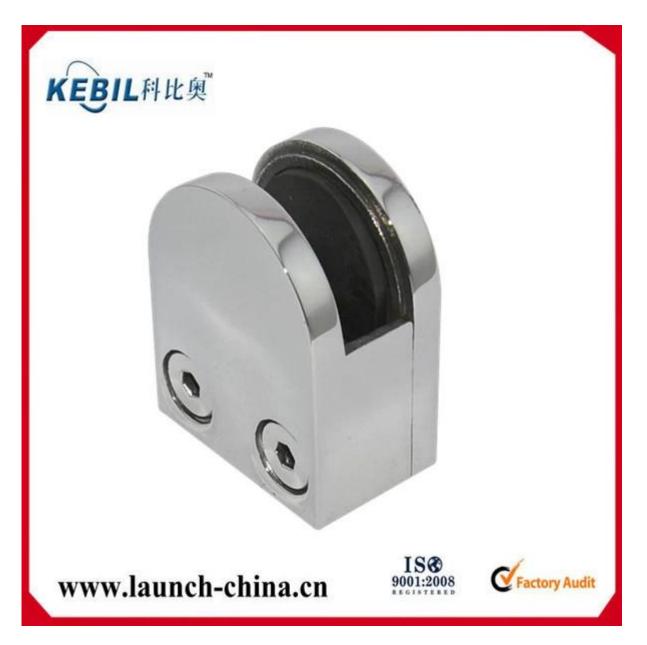

Model G106/106R

This type of glass clamp is used at corner to support glass .

Model no CB-90 This is corner bracket / corner glass clamp , it is used at the 90 degree corner to hold glass .

Model CB 180

It is fixed on the wall to hold glass panels .