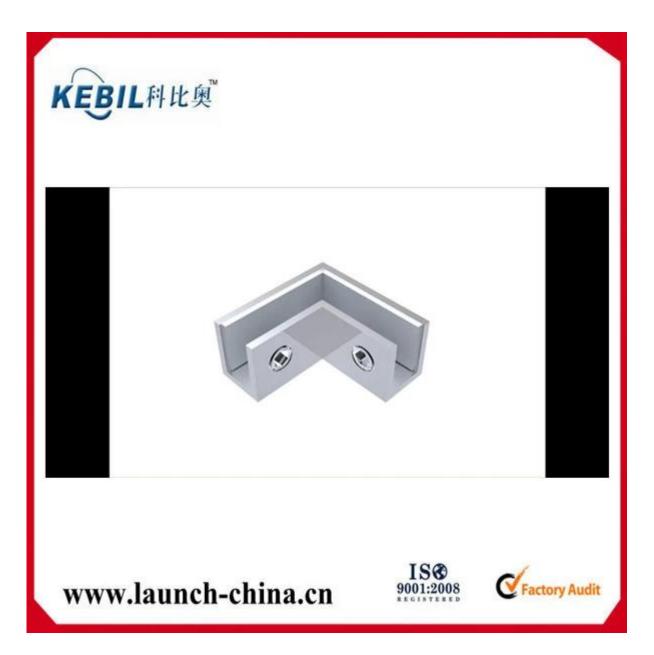

Model G106/106R

This type of glass clamp is used at corner to support glass .

Model no CB-90 This is corner bracket / corner glass clamp , it is used at the 90 degree corner to hold glass .

Model CB 180

It is fixed on the wall to hold glass panels .