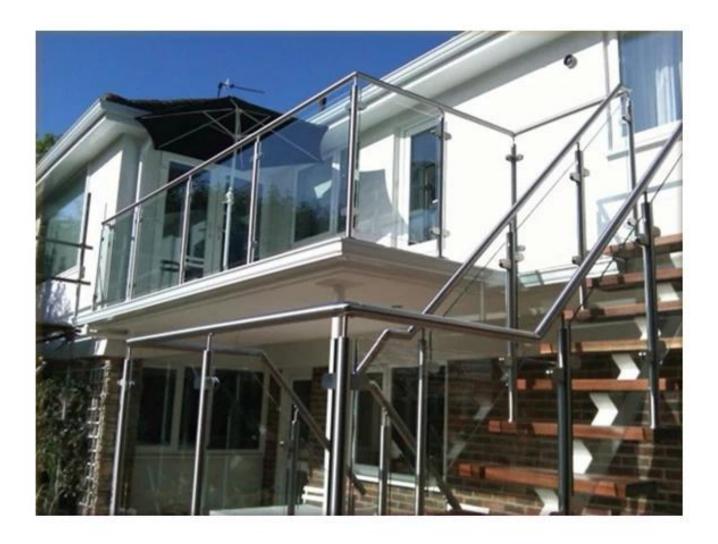

Shenzhen Launch company have a range of balustrading designs to choose from. <u>Decks, balconies, stairs</u>, privacy screens and <u>Swimming</u> <u>Pools</u>. Materials used include <u>powder coated aluminum</u>, stainless steel and toughened glass.