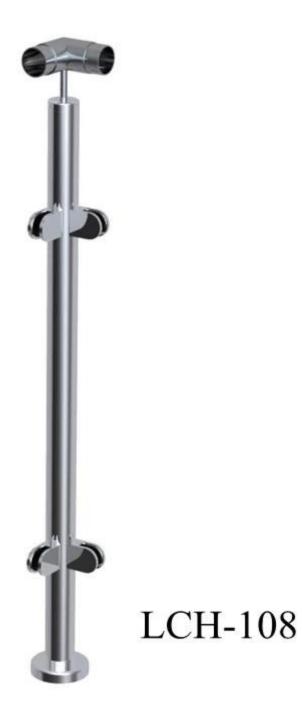

Below is our stainless steel glass railing posts. Usually a project needs below three general post types.

1.One way anchor post LCH-106

2.Two way 180 degree inline post LCH-107

3.Two way 90 degree corner post LCH-108