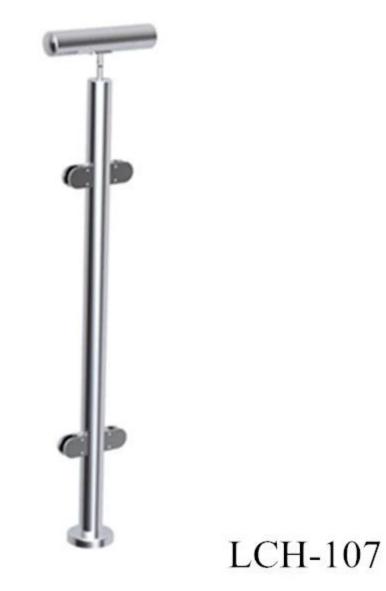

Below is our stainless steel glass railing posts. Usually a project needs below three general post types.

1.One way anchor post LCH-106

2.Two way 180 degree inline post LCH-107

3.Two way 90 degree corner post LCH-108