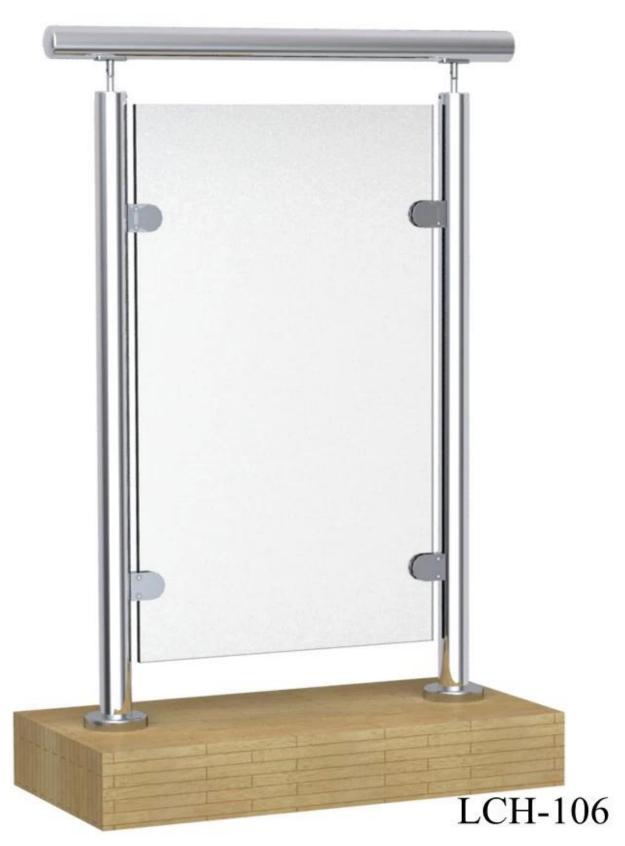

Below is our stainless steel glass railing posts. Usually a project needs below three general post types.

1.One way anchor post LCH-106

2.Two way 180 degree inline post LCH-107

3.Two way 90 degree corner post LCH-108