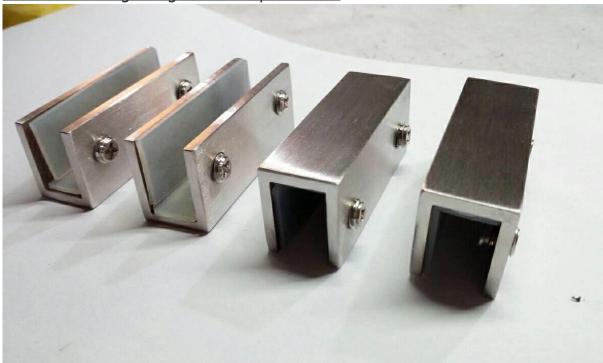

## Stainless Steel Square Glass Clamp Clip for 8-12mm Tempered Glass Railing

## Description

- --Made of stainless steel 316 (stainless steel 304 is available)
- --Polished or brushed finish or black electroplated or black powder coating
- --For 8-12mm glass
- --Size: 80x35mm or customized
- --Net weight: 227g/piece
- --For use in 180 degree tempered glass panel
- --Minimum order quantity: one piece
- --Sample: available
- --Customer size glass clamps: available (We are factory)
- --OEM products is welcomed

## Glass clamp BC-80X35 details

Glass clamps product picture

Glass clamp Techinal Drawing

Delivery & Packing

--Delivery time: 5-7 days by air. 15-20 days by sea.

--Packaging: one pc into one plastic bag, then into one white box, 10 pcs into one carton --Regular lead time: 7 days if producets are in stock. About 20 days if products are not in stock. It depents on quantity.