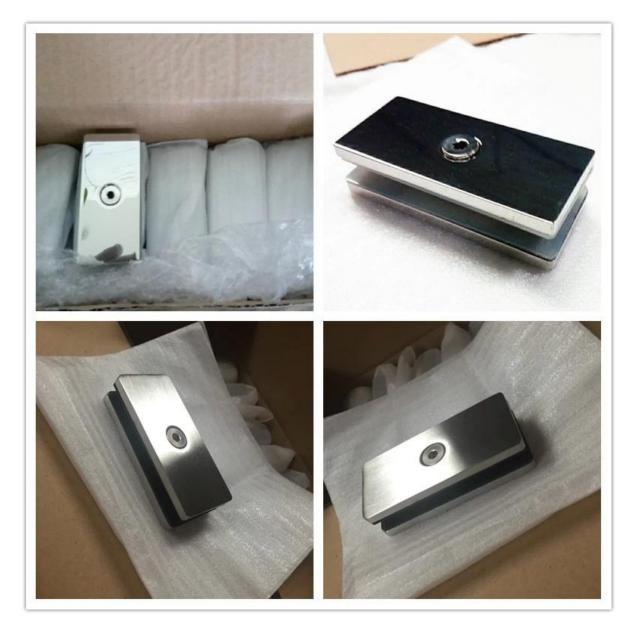

## Glass clamp BC-80X35 details

Glass clamps product picture

Glass clamp Techinal Drawing

Delivery & Packing

--Delivery time: 5-7 days by air. 15-20 days by sea.

--Packaging: one pc into one plastic bag, then into one white box, 10 pcs into one carton --Regular lead time: 7 days if producets are in stock. About 20 days if products are not in stock. It depents on quantity.