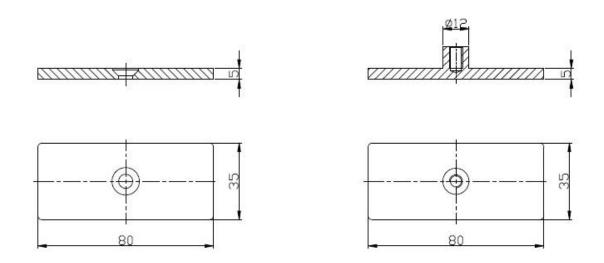

## Description

- --Made of stainless steel 316 (stainless steel 304 is available)
- --Polished or brushed finish or black electroplated or black powder coating
- --For 8-12mm glass
- --Size: 80x35mm or customized
- --Net weight: 227g/piece
- --For use in 180 degree tempered glass panel
- --Minimum order quantity: one piece
- --Sample: available
- --Customer size glass clamps: available (We are factory)
- --OEM products is welcomed

## Glass clamp BC-80X35 details

Glass clamps product picture

Glass clamp Techinal Drawing

Delivery & Packing

--Delivery time: 5-7 days by air. 15-20 days by sea.

--Packaging: one pc into one plastic bag, then into one white box, 10 pcs into one carton --Regular lead time: 7 days if producets are in stock. About 20 days if products are not in stock. It depents on quantity.