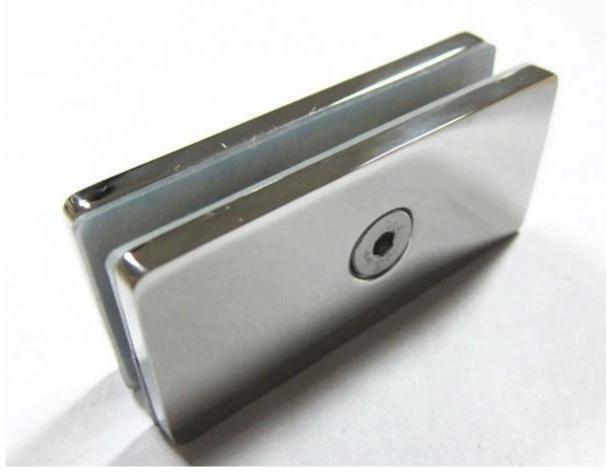

## Stainless Steel Square Glass Clamp Clip for 8-12mm Tempered Glass Railing

## Description

- --Made of stainless steel 316 (stainless steel 304 is available)
- --Polished or brushed finish or black electroplated or black powder coating
- --For 8-12mm glass
- --Size: 80x35mm or customized
- --Net weight: 227g/piece
- --For use in 180 degree tempered glass panel
- --Minimum order quantity: one piece
- --Sample: available
- --Customer size glass clamps: available (We are factory)
- --OEM products is welcomed

## Glass clamp BC-80X35 details

Glass clamps product picture

Glass clamp Techinal Drawing

Delivery & Packing

--Delivery time: 5-7 days by air. 15-20 days by sea.

--Packaging: one pc into one plastic bag, then into one white box, 10 pcs into one carton --Regular lead time: 7 days if producets are in stock. About 20 days if products are not in stock. It depents on quantity.