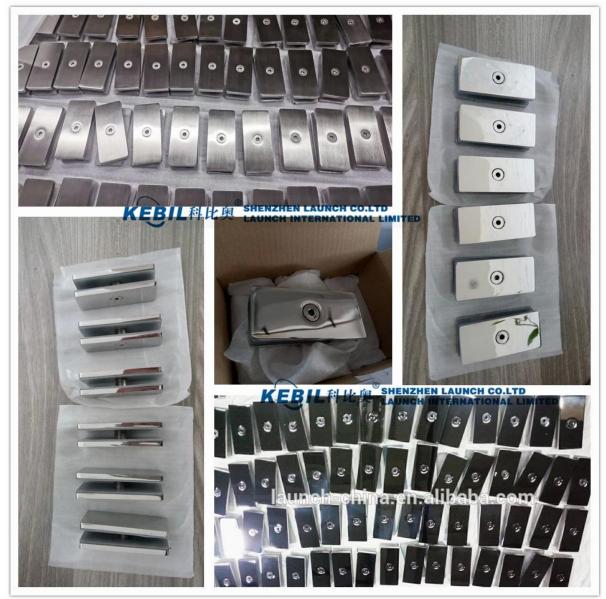

## Glass clamp BC-80X35 details

Glass clamps product picture

Glass clamp Techinal Drawing

Delivery & Packing

--Delivery time: 5-7 days by air. 15-20 days by sea.

--Packaging: one pc into one plastic bag, then into one white box, 10 pcs into one carton --Regular lead time: 7 days if producets are in stock. About 20 days if products are not in stock. It depents on quantity.