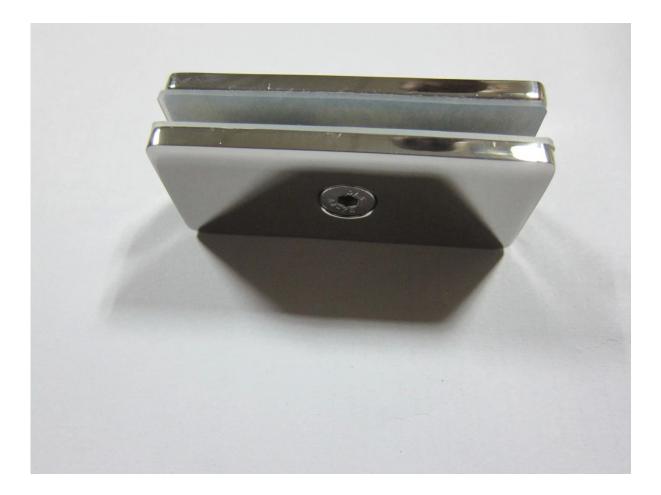

## Glass clamp BC-80X35 details

Glass clamps product picture

Glass clamp Techinal Drawing

Delivery & Packing

--Delivery time: 5-7 days by air. 15-20 days by sea.

--Packaging: one pc into one plastic bag, then into one white box, 10 pcs into one carton --Regular lead time: 7 days if producets are in stock. About 20 days if products are not in stock. It depents on quantity.