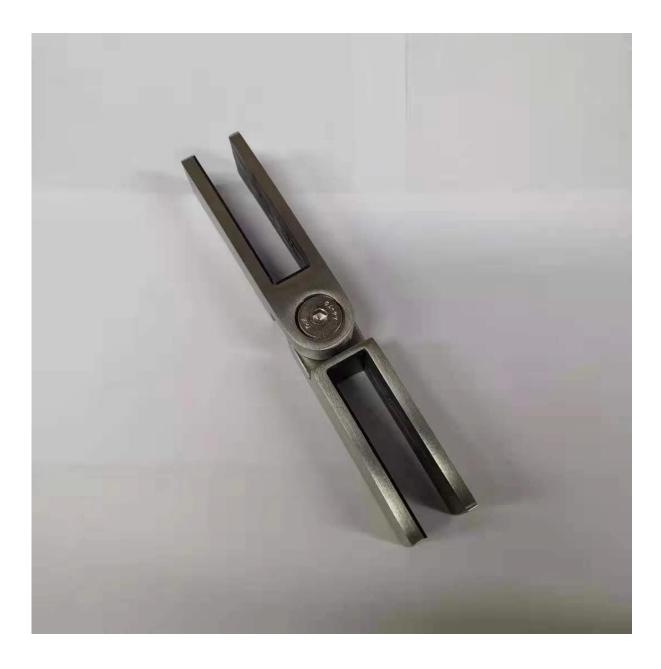

## Stainless Steel Square Glass Clamp Clip for 8-12mm Tempered Glass Railing

## Description

- --Made of stainless steel 316 (stainless steel 304 is available)
- --Polished or brushed finish or black electroplated or black powder coating
- --For 8-12mm glass
- --Size: 80x35mm or customized
- --Net weight: 227g/piece
- --For use in 180 degree tempered glass panel
- --Minimum order quantity: one piece
- --Sample: available
- --Customer size glass clamps: available (We are factory)
- --OEM products is welcomed

## Glass clamp BC-80X35 details

Glass clamps product picture

Glass clamp Techinal Drawing

Delivery & Packing

--Delivery time: 5-7 days by air. 15-20 days by sea.

--Packaging: one pc into one plastic bag, then into one white box, 10 pcs into one carton --Regular lead time: 7 days if producets are in stock. About 20 days if products are not in stock. It depents on quantity.