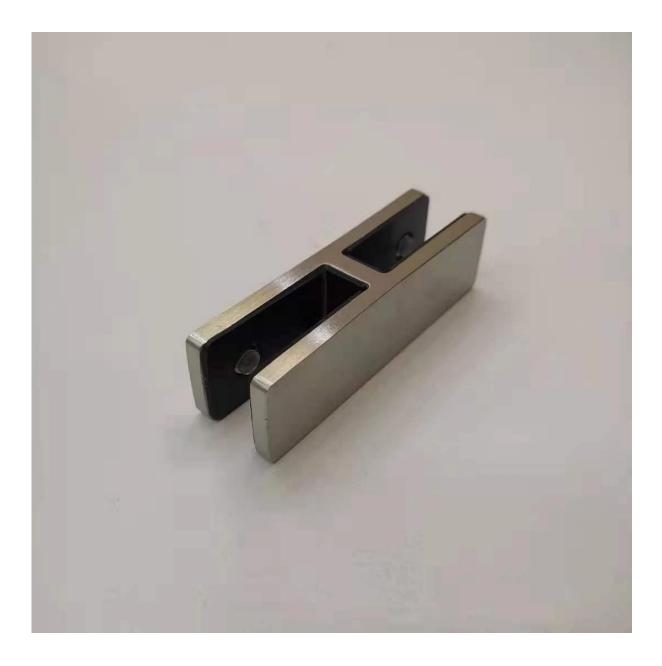

## Stainless Steel Square Glass Clamp Clip for 8-12mm Tempered Glass Railing

## Description

- --Made of stainless steel 316 (stainless steel 304 is available)
- --Polished or brushed finish or black electroplated or black powder coating
- --For 8-12mm glass
- --Size: 80x35mm or customized
- --Net weight: 227g/piece
- --For use in 180 degree tempered glass panel
- --Minimum order quantity: one piece
- --Sample: available
- --Customer size glass clamps: available (We are factory)
- --OEM products is welcomed

## Glass clamp BC-80X35 details

Glass clamps product picture

Glass clamp Techinal Drawing

Delivery & Packing

--Delivery time: 5-7 days by air. 15-20 days by sea.

--Packaging: one pc into one plastic bag, then into one white box, 10 pcs into one carton --Regular lead time: 7 days if producets are in stock. About 20 days if products are not in stock. It depents on quantity.