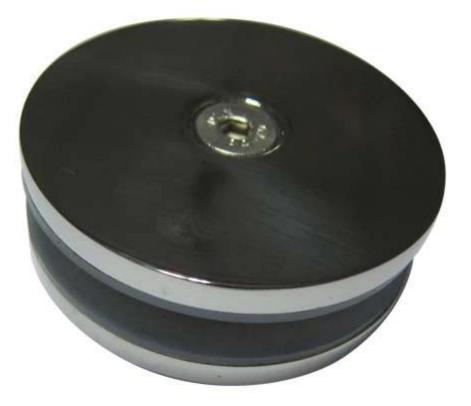

## Stainless Steel Square Glass Clamp Clip for 8-12mm Tempered Glass Railing

## Description

- --Made of stainless steel 316 (stainless steel 304 is available)
- --Polished or brushed finish or black electroplated or black powder coating
- --For 8-12mm glass
- --Size: 80x35mm or customized
- --Net weight: 227g/piece
- --For use in 180 degree tempered glass panel
- --Minimum order quantity: one piece
- --Sample: available
- --Customer size glass clamps: available (We are factory)
- --OEM products is welcomed

## Glass clamp BC-80X35 details

Glass clamps product picture

Glass clamp Techinal Drawing

Delivery & Packing

--Delivery time: 5-7 days by air. 15-20 days by sea.

--Packaging: one pc into one plastic bag, then into one white box, 10 pcs into one carton --Regular lead time: 7 days if producets are in stock. About 20 days if products are not in stock. It depents on quantity.