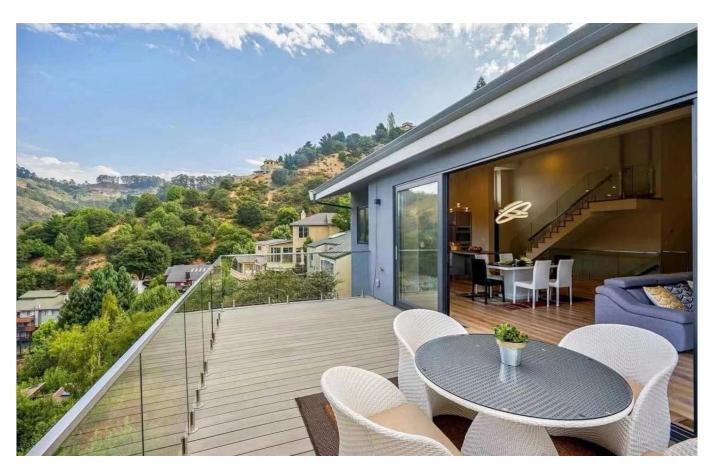

Model: SQ2521

3.Packing photos for 21x25mm stainless steel slotted handrail tubing and fittings

4. Project photos for 21x25mm stainless steel slotted handrail tubing and fittings

Company info. for SHENZHEN LAUNCH CO., LTD