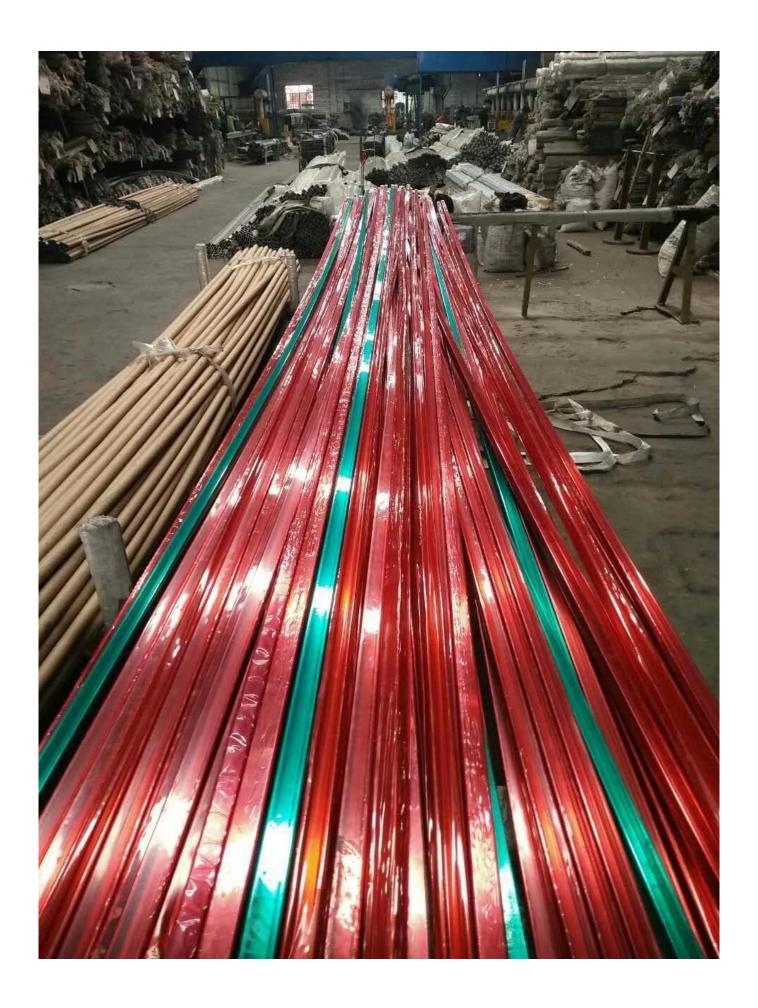

Model: SQ2521

3.Packing photos for 21x25mm stainless steel slotted handrail tubing and fittings

4. Project photos for 21x25mm stainless steel slotted handrail tubing and fittings

Company info. for SHENZHEN LAUNCH CO., LTD

# PACKAGING & DELIVERY