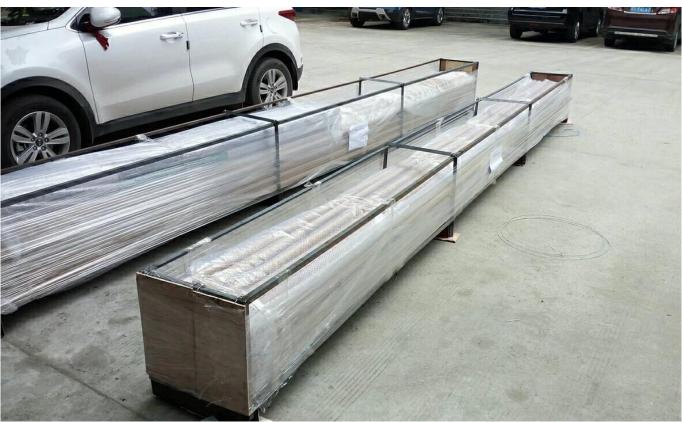

Model: SQ2521

3.Packing photos for 21x25mm stainless steel slotted handrail tubing and fittings

4. Project photos for 21x25mm stainless steel slotted handrail tubing and fittings

Company info. for SHENZHEN LAUNCH CO., LTD