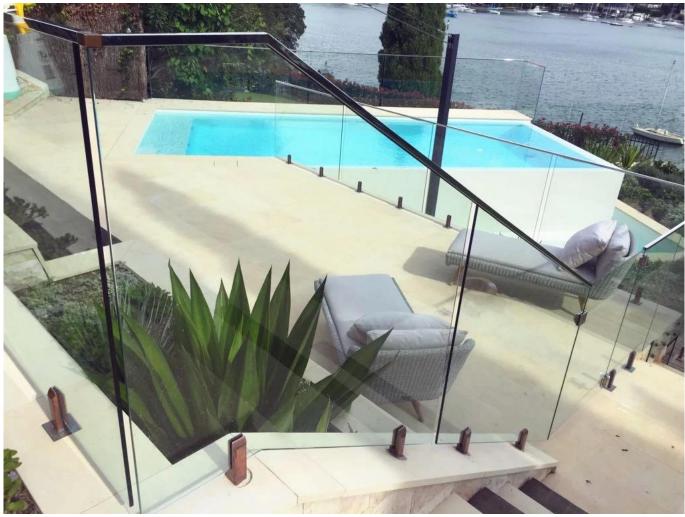

Model: SQ2521

3.Packing photos for 21x25mm stainless steel slotted handrail tubing and fittings

4. Project photos for 21x25mm stainless steel slotted handrail tubing and fittings

Company info. for SHENZHEN LAUNCH CO., LTD