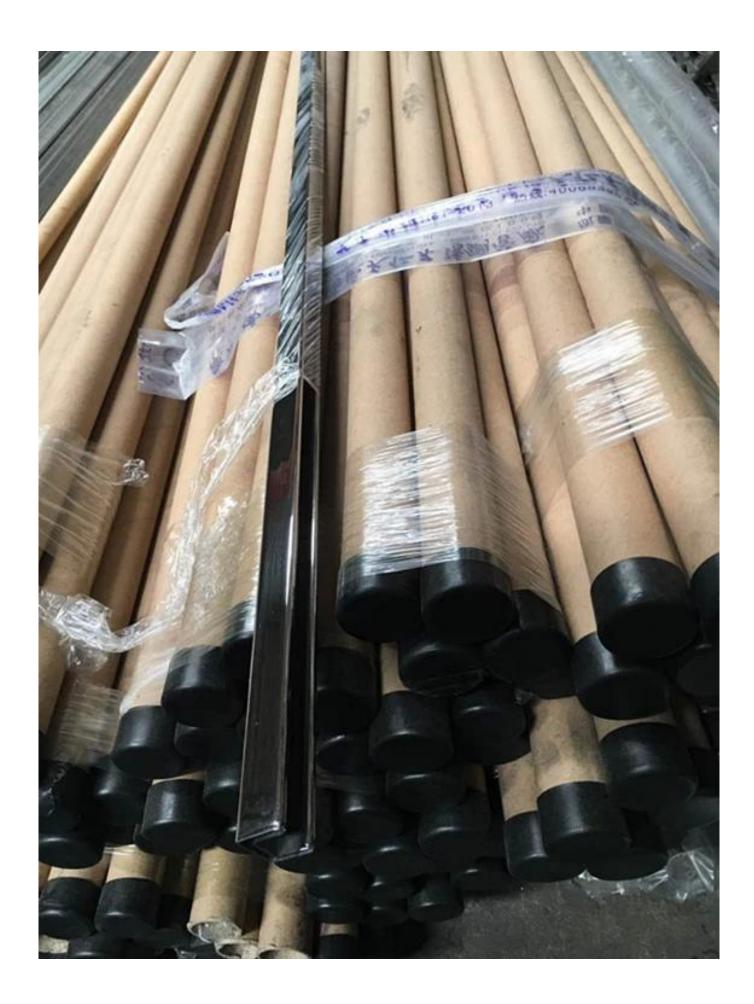

Model: SQ2521

3.Packing photos for 21x25mm stainless steel slotted handrail tubing and fittings

4. Project photos for 21x25mm stainless steel slotted handrail tubing and fittings

Company info. for SHENZHEN LAUNCH CO., LTD

# PACKAGING & DELIVERY