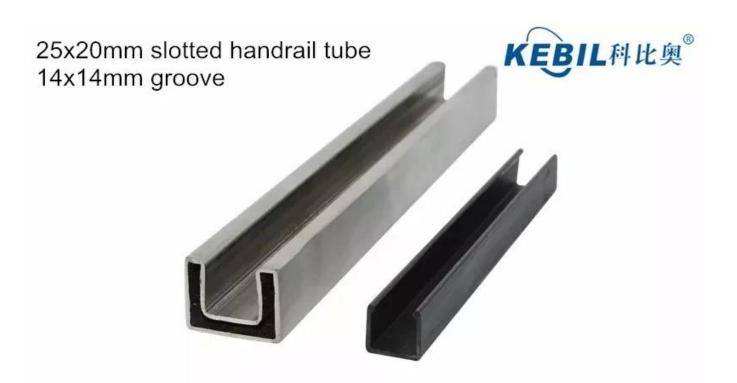

### Stainless Steel 21x25mm Slotted Handrails Glass Handrail Holder Balcony Handrail Railing

21x25mm stainless steel slotted handrail tubing and fittings, for frameless glass railing system (swimming pool, balcony railings, terrace railings, staircase railings)

- 1. Specs for 21x25mm stainless steel slotted handrail tubing and fittings
- square mini size simline slotted handrail system
- for 10-12mm thickness glass panels
- with plastic insert for 10-12mm thickness glass
- mirror or satin finish
- 2. Photos for 21x25mm stainless steel slotted handrail tubing and fittings

180 degree joiner

90 degree joiner

T

vertical adjustable joinerhorizontal adjustable joiner

end cap

25 $\times$ 21MM, GROOVE 14 $\times$ 14MM

Surface treatment: satin brushed / mirror polished

25\*21 tube