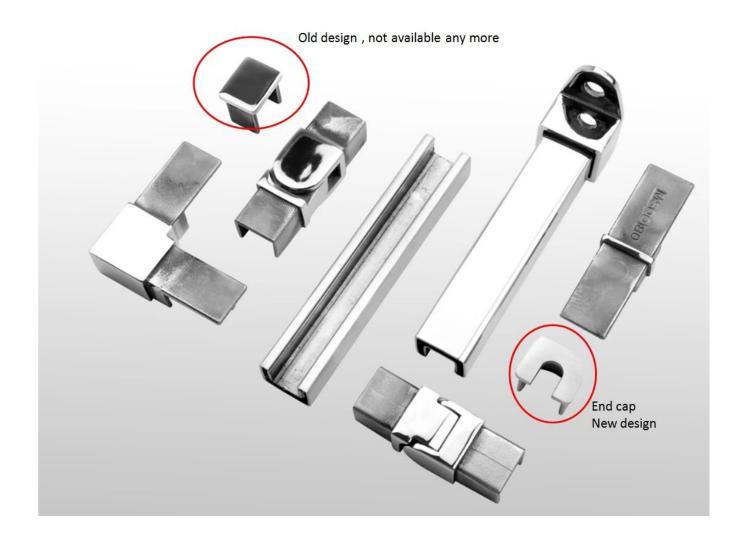

- 1. Specs for 21x25mm stainless steel slotted handrail tubing and fittings
- square mini size simline slotted handrail system
- for 10-12mm thickness glass panels
- with plastic insert for 10-12mm thickness glass
- mirror or satin finish
- 2. Photos for 21x25mm stainless steel slotted handrail tubing and fittings

180 degree joiner

90 degree joiner

T

vertical adjustable joinerhorizontal adjustable joiner

end cap

25 $\times$ 21MM, GROOVE 14 $\times$ 14MM

Surface treatment: satin brushed / mirror polished

25\*21 tube

Model: SQ2521

3.Packing photos for 21x25mm stainless steel slotted handrail tubing and fittings

4. Project photos for 21x25mm stainless steel slotted handrail tubing and fittings

Company info. for SHENZHEN LAUNCH CO., LTD