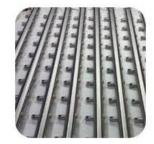

- 1. Specs for 21x25mm stainless steel slotted handrail tubing and fittings
- square mini size simline slotted handrail system
- for 10-12mm thickness glass panels
- with plastic insert for 10-12mm thickness glass
- mirror or satin finish
- 2. Photos for 21x25mm stainless steel slotted handrail tubing and fittings

180 degree joiner

90 degree joiner

T

vertical adjustable joinerhorizontal adjustable joiner

end cap

25 $\times$ 21MM, GROOVE 14 $\times$ 14MM

Surface treatment: satin brushed / mirror polished

25\*21 tube